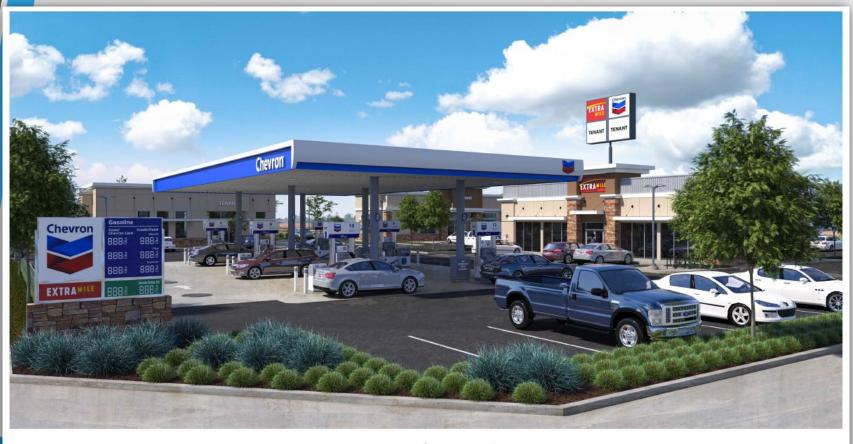

l

• PC recommendation to Council for Prezoning parcel to Commercial, General (CG) zoning

#### Consistency with General Plan (GP)

• GP Land Use designation is Commercial

#### PC Recommendation to City Council

• PC recommendation to Council for filing annexation application with the San Joaquin Local Agency Formation Commission (LAFCo)

# Site Plan



- 4,422 SF
  Fueling
  Canopy
- Six Fueling Stations
- Two 2,300 SF
  Quick-Serve
  Restaurants



# **Building Elevations – C Store**



CONVENIENCE STORE NORTH ELEVATION



CONVENIENCE STORE WEST ELEVATION



CONVENIENCE STORE EAST ELEVATION



CONVENIENCE STORE SOUTH ELEVATION

### **Building Elevations - QSRs**



QOR-2 WEST ELEVATION



QOR-2 NORTH ELEVATION



QOR-2 SOUTH ELEVATION



QOR-2 EAST ELEVATION

## **Corner Perspective**



VIEW FROM ARCH ROAD and KINGSLEY ROAD CORNER

## Recommendation

It is recommended that the City Council :

- Find that the proposed project is exempt from CEQA in accordance with the provisions of CEQA Guidelines Section 15183.
- 2. Adopt an Ordinance for Prezoning of APN 181-120-01 to Commercial, General.
- 3. Adopt a Resolution authorizing the filing of annexation application with the San Joaquin Local Agency Formation Commission.
- **4.** Authorize the City Manager to take appropriate and necessary actions.