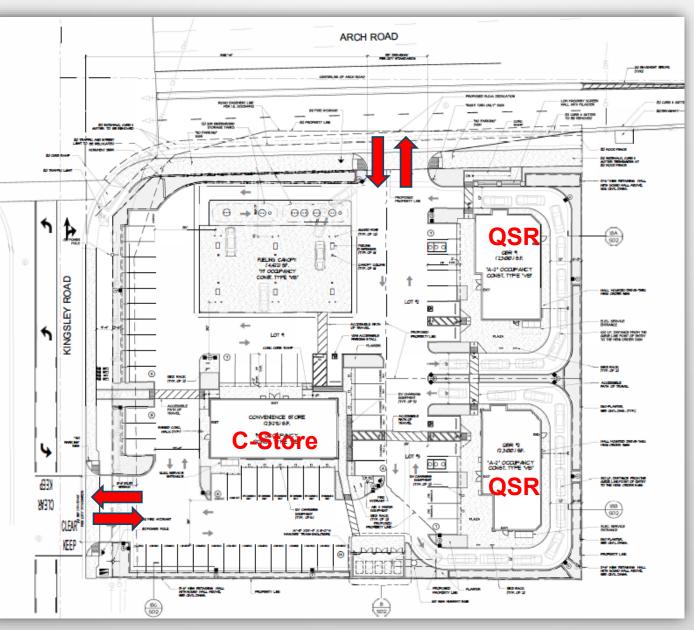

# Site Plan

- 4,422 SF
  Fueling
  Canopy
- Six Fueling Stations
- Two 2,300 SF
  Quick-Serve
  Restaurants