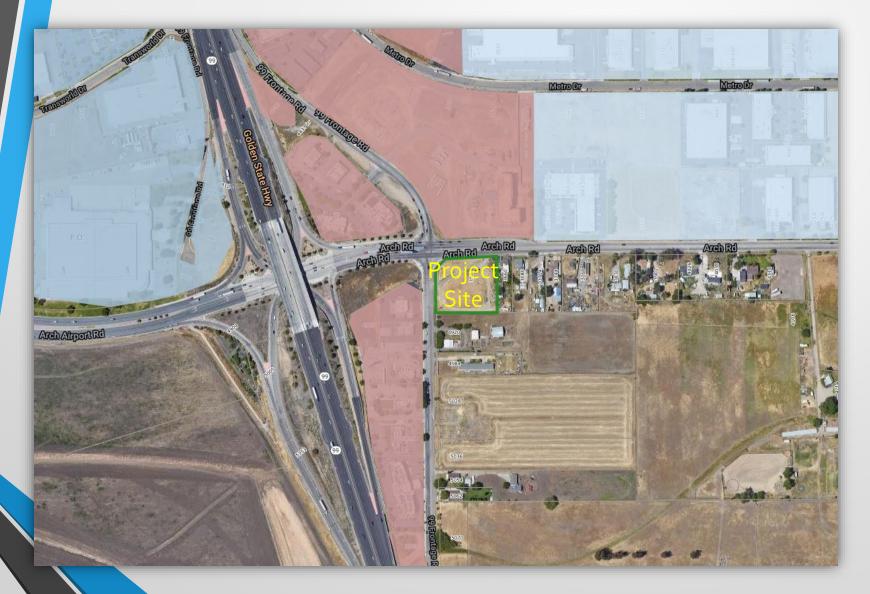

REQUEST TO ADOPT AN ORDINANCE FOR PRE-ZONING AND ADOPT A RESOLUTION AUTHORIZING ANNEXATION, TO ALLOW THE ESTABLISHMENT OF A CONVENIENCE STORE WITH OFF-SALE OF BEER AND WINE, GENERAL MERCHANDISE, FUELING STATION, AND TWO QUICK-SERVE RESTAURANTS AT 3568 ARCH ROAD(P20-0011)

> Agenda Item 16.2 Stockton City Council March 12, 2024

### Location



## **General Plan**



## Zoning Map



## **Project Entitlements**



# Prezoning of Site

#### PC Recommendation to City Council

• PC recommendation to Council for Prezoning parcel to Commercial, General (CG) zoning

#### Consistency with General Plan (GP)

• GP Land Use designation is Commercial

#### PC Recommendation to City Council

• PC recommendation to Council for filing annexation application with the San Joaquin Local Agency Formation Commission (LAFCo)

# Site Plan



- 4,422 SF
  Fueling
  Canopy
- Six Fueling Stations
- Two 2,300 SF
  Quick-Serve
  Restaurants



# **Building Elevations – C Store**



CONVENIENCE STORE NORTH ELEVATION



CONVENIENCE STORE WEST ELEVATION



CONVENIENCE STORE EAST ELEVATION



CONVENIENCE STORE SOUTH ELEVATION

### **Building Elevations - QS