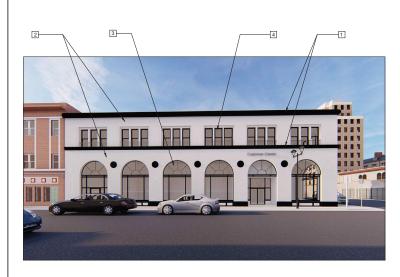

# VIEW-1

VIEW-3

### KEYNOTES

- NEW "BLACK" ACCENT COLOR TRIM/BAND; SEE SHT A2.1
- NEW "WHITE" MAIN BUILDING COLOR; SEE SHT A2.1
- 3. NEW ALUM. FRAMED INSUL. GLAZED STOREFRONT WINDOWS AT GROUND FLOOR LEVEL; SEE SHT A2.1
- NEW VINYL FRAMED INSUL.
  GLAZED SINGLE HUNG
  WINDOWS AT UPPER LEVEL;
  SEE SHT A2.1
- EXISTING FIRE ESCAPE TO BE PAINTED BLACK; SEE SHT A2.1
- EXISTING 6'-0" WROUGHT IRON FENCING & GATES
- 7- NEW WINDOWS AT MEZZANINE LEVEL