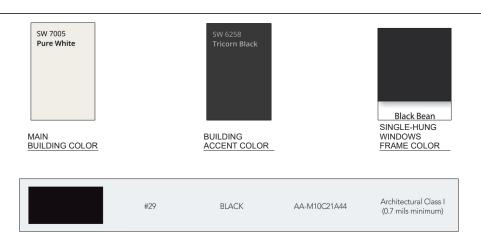

### KEYNOTES

- NEW "BLACK" ACCENT COLOR TRIM/BAND; SEE SHT A2.1
- NEW "WHITE" MAIN BUILDING COLOR; SEE SHT A2.1
- 3. NEW ALUM. FRAMED INSUL. GLAZED STOREFRONT WINDOWS AT GROUND FLOOR LEVEL; SEE SHT A2.1
- NEW VINYL FRAMED INSUL.
  GLAZED SINGLE HUNG
  WINDOWS AT UPPER LEVEL;
  SEE SHT A2.1
- EXISTING FIRE ESCAPE TO BE PAINTED BLACK; SEE SHT A2.1
- EXISTING 6'-0" WROUGHT IRON FENCING & GATES
- 7- NEW WINDOWS AT MEZZANINE LEVEL

#### ALUMINUM STOREFRONT FRAME COLOR

STOREFRONT WINDOWS AT GROUND LEVEL

SINGLE-HUNG WINDOWS AT UPPER LEVEL

## **Sheet Contents**

Color Board

| RE-ISSUED            |     | 03-10-2 |
|----------------------|-----|---------|
|                      |     |         |
|                      |     |         |
|                      |     |         |
|                      |     |         |
|                      |     |         |
| BUILDING PERMIT NO.: | N/A |         |
| DRAWN BY:            | JP  |         |
| CHECKED BY:          | GRA |         |