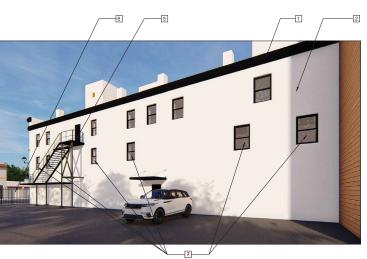

# VIEW-2

VIEW-4

### KEYNOTES

- NEW "BLACK" ACCENT COLOR TRIM/BAND; SEE SHT A2.1
- NEW "WHITE" MAIN BUILDING COLOR; SEE SHT A2.1
- 3. NEW ALUM. FRAMED INSUL. GLAZED STOREFRONT WINDOWS AT GROUND FLOOR LEVEL; SEE SHT A2.1
- NEW VINYL FRAMED INSUL.
  GLAZED SINGLE HUNG
  WINDOWS AT UPPER LEVEL;
  SEE SHT A2.1
- EXISTING FIRE ESCAPE TO BE PAINTED BLACK; SEE SHT A2.1
- EXISTING 6'-0" WROUGHT IRON FENCING & GATES
- 7- NEW WINDOWS AT MEZZANINE LEVEL