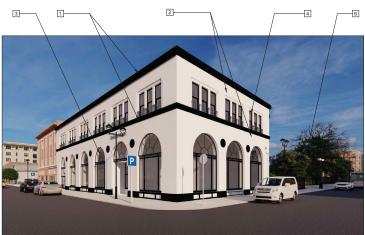

# VIEW-2

VIEW-4

### KEYNOTES

- NEW "BLACK" ACCENT COLOR TRIM/BAND; SEE SHT A2.1
- NEW "WHITE" MAIN BUILDING COLOR; SEE SHT A2.1
- 3. NEW ALUM. FRAMED INSUL. GLAZED STOREFRONT WINDOWS AT GROUND FLOOR LEVEL; SEE SHT A2.1
- NEW VINYL FRAMED INSUL.
  GLAZED SINGLE HUNG
  WINDOWS AT UPPER LEVEL;
  SEE SHT A2.1
- EXISTING FIRE ESCAPE TO BE PAINTED BLACK; SEE SHT A2.1
- EXISTING 6'-0" WROUGHT IRON FENCING & GATES
- 7- NEW WINDOWS AT MEZZANINE LEVEL