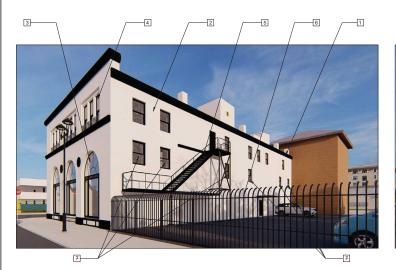

# VIEW-1

VIEW-3

### KEYNOTES

- NEW "BLACK" ACCENT COLOR TRIM/BAND; SEE SHT A2.1
- NEW "WHITE" MAIN BUILDING COLOR; SEE SHT A2.1
- 3. NEW ALUM. FRAMED INSUL. GLAZED STOREFRONT WINDOWS AT GROUND FLOOR LEVEL; SEE SHT A2.1
- NEW VINYL FRAMED INSUL.
  GLAZED SINGLE HUNG
  WINDOWS AT UPPER LEVEL;
  SEE SHT A2.1
- EXISTING FIRE ESCAPE TO BE PAINTED BLACK; SEE SHT A2.1
- EXISTING 6'-0" WROUGHT IRON FENCING & GATES
- 7- NEW WINDOWS AT MEZZANINE LEVEL