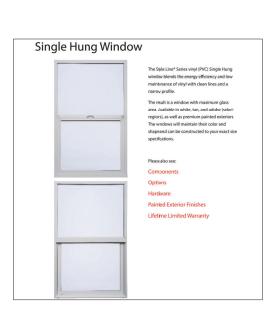

### KEYNOTES

- NEW "BLACK" ACCENT COLOR TRIM/BAND; SEE SHT A2.1
- NEW "WHITE" MAIN BUILDING COLOR; SEE SHT A2.1
- 3. NEW ALUM. FRAMED INSUL. GLAZED STOREFRONT WINDOWS AT GROUND FLOOR LEVEL; SEE SHT A2.1
- NEW VINYL FRAMED INSUL.
  GLAZED SINGLE HUNG
  WINDOWS AT UPPER LEVEL;
  SEE SHT A2.1
- EXISTING FIRE ESCAPE TO BE PAINTED BLACK; SEE SHT A2.1
- EXISTING 6'-0" WROUGHT IRON FENCING & GATES
- 7- NEW WINDOWS AT MEZZANINE LEVEL

#### ALUMINUM STOREFRONT FRAME COLOR

STOREFRONT WINDOWS AT GROUND LEVEL

SINGLE-HUNG WINDOWS AT UPPER LEVEL