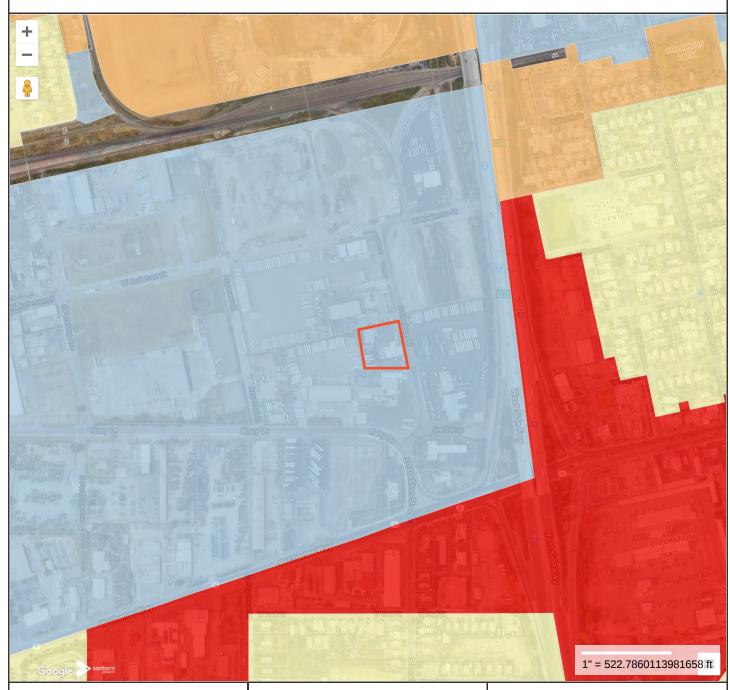

## General Plan Land Use Map

March 6, 2024

#### **Property Information**

 Property ID
 16326045-72469

 Location
 1137 S STOCKTON ST

 Owner
 JEP EMPIRE INC

# MAP FOR REFERENCE ONLY NOT A LEGAL DOCUMENT

City of Stockton, CA makes no claims and no warranties, expressed or implied, concerning the validity or accuracy of the GIS data presented on this map.

Geometry updated 05/03/2023 Data updated 05/01/2023 Print map scale is approximate. Critical layout or measurement activities should not be done using this resource. Map Theme Legends

Attachment B

### General Plan Map

City of Stockton GIS data