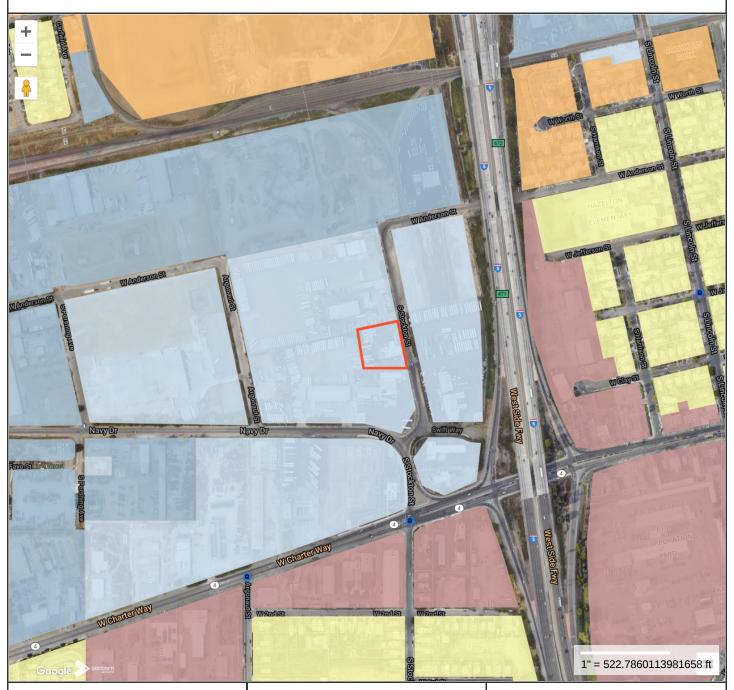

## Zoning Map

March 6, 2024

#### **Property Information**

 Property ID
 16326045-72469

 Location
 1137 S STOCKTON ST

 Owner
 JEP EMPIRE INC

# MAP FOR REFERENCE ONLY NOT A LEGAL DOCUMENT

City of Stockton, CA makes no claims and no warranties, expressed or implied, concerning the validity or accuracy of the GIS data presented on this map.

Geometry updated 05/03/2023 Data updated 05/01/2023 Print map scale is approximate. Critical layout or measurement activities should not be done using this resource. Map Theme Legends

#### Zoning

City of Stockton, CA Zoning Data