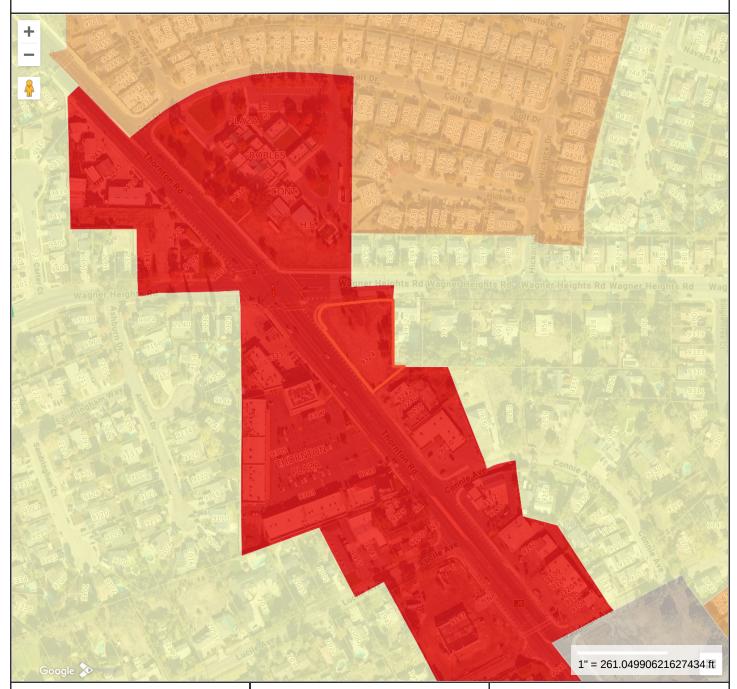

ATTACHMENT C City of Stockton, CA

# General Plan Land Use Map

January 14, 2025

### **Property Information**

Location Owner

Property ID 07245026-90320 9324 THORNTON RD AKAASHAMAN LLC

#### MAP FOR REFERENCE ONLY NOT A LEGAL DOCUMENT

City of Stockton, CA makes no claims and no warranties, expressed or implied, concerning the validity or accuracy of the GIS data presented on this map.

Geometry updated 05/03/2023 Data updated 05/01/2023

Print map scale is approximate. Critical layout or measurement activities should not be done using this resource.

## General Plan Map

City of Stockton GIS data