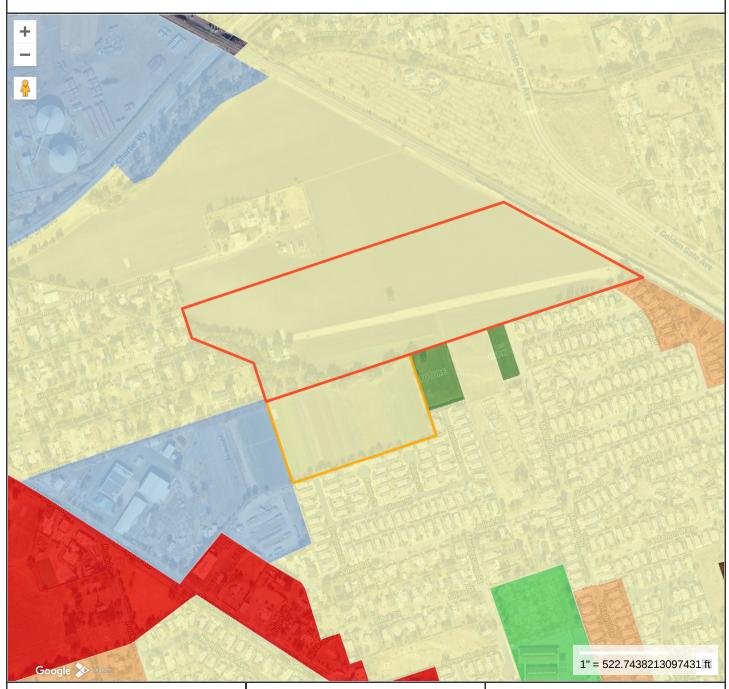

#### Property Information

Property 17303011-119029 ID

Location 2560 HALL AV Owner PELOWSKI ROBERT & PELOWKSI BARBARA TR

City of Stockton, CA makes no claims and no warranties, expressed or implied, concerning the validity or accuracy of the GIS data presented on this map.

## ATTACHMENT B

### General Plan Map

| ECONOMIC AND EDUCATION ENTERPRISE |
|-----------------------------------|
| RESIDENTIAL ESTATE                |
| LOW DENSITY RESIDENTIAL           |
| MEDIUM DENSITY RESIDENTIAL        |
| HIGH DENSITY RESIDENTIAL          |
| ADMINISTRATIVE-PROFESSIONAL       |
| COMMERCIAL                        |
| INDUSTRIAL                        |
| INSTITUTIONAL                     |
| OPEN SPACE/ AGRICULTURE           |
| PARKS AND RECREATION              |
| MIXED USE                         |
| RIGHT OF WAY                      |
|                                   |