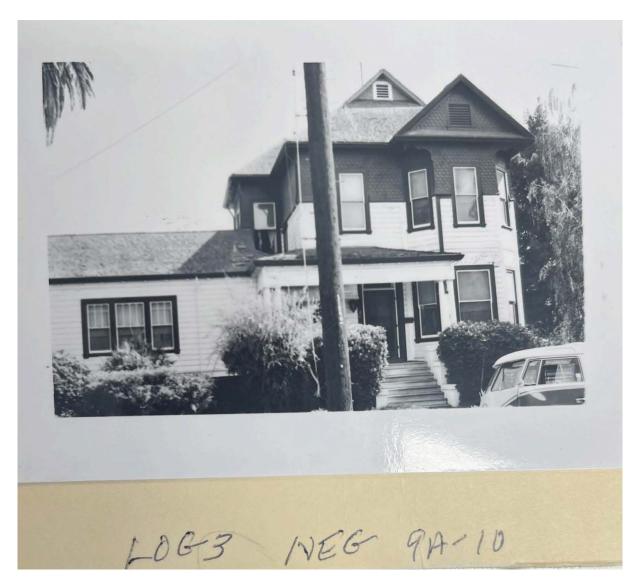

| State of California — The Resources Agency DEPARTMENT OF PARKS AND RECREATION                                                                                                                                                                                                                                                                                                                                                                                                                                                                                                                                                                                                                                                                                                                                                                                                                                                                                                                                                                                                                                                                                                                                                                                                                                                                                                                                                                                                                                                                                                                                                                                                                                                                                                                                                                                                                                                                                                                                                                                                                                                  |                                                                                                                                                                                                                                                                                                                                                                                                                                                                                                                                                                                                                                                                                                                                                                                                                                                                                                                                                                                                                                                                                                                                                                                                                                                                                                                                                                                                                                                                                                                                                                                                                                                                                                                                                                                                                                                                                                                                                                                                                                                                                                                                |
|--------------------------------------------------------------------------------------------------------------------------------------------------------------------------------------------------------------------------------------------------------------------------------------------------------------------------------------------------------------------------------------------------------------------------------------------------------------------------------------------------------------------------------------------------------------------------------------------------------------------------------------------------------------------------------------------------------------------------------------------------------------------------------------------------------------------------------------------------------------------------------------------------------------------------------------------------------------------------------------------------------------------------------------------------------------------------------------------------------------------------------------------------------------------------------------------------------------------------------------------------------------------------------------------------------------------------------------------------------------------------------------------------------------------------------------------------------------------------------------------------------------------------------------------------------------------------------------------------------------------------------------------------------------------------------------------------------------------------------------------------------------------------------------------------------------------------------------------------------------------------------------------------------------------------------------------------------------------------------------------------------------------------------------------------------------------------------------------------------------------------------|--------------------------------------------------------------------------------------------------------------------------------------------------------------------------------------------------------------------------------------------------------------------------------------------------------------------------------------------------------------------------------------------------------------------------------------------------------------------------------------------------------------------------------------------------------------------------------------------------------------------------------------------------------------------------------------------------------------------------------------------------------------------------------------------------------------------------------------------------------------------------------------------------------------------------------------------------------------------------------------------------------------------------------------------------------------------------------------------------------------------------------------------------------------------------------------------------------------------------------------------------------------------------------------------------------------------------------------------------------------------------------------------------------------------------------------------------------------------------------------------------------------------------------------------------------------------------------------------------------------------------------------------------------------------------------------------------------------------------------------------------------------------------------------------------------------------------------------------------------------------------------------------------------------------------------------------------------------------------------------------------------------------------------------------------------------------------------------------------------------------------------|
| HISTORIC RESOURCES INVENTORY                                                                                                                                                                                                                                                                                                                                                                                                                                                                                                                                                                                                                                                                                                                                                                                                                                                                                                                                                                                                                                                                                                                                                                                                                                                                                                                                                                                                                                                                                                                                                                                                                                                                                                                                                                                                                                                                                                                                                                                                                                                                                                   | Adm1213CatHABSHAERFed                                                                                                                                                                                                                                                                                                                                                                                                                                                                                                                                                                                                                                                                                                                                                                                                                                                                                                                                                                                                                                                                                                                                                                                                                                                                                                                                                                                                                                                                                                                                                                                                                                                                                                                                                                                                                                                                                                                                                                                                                                                                                                          |
| DENTIFICATION                                                                                                                                                                                                                                                                                                                                                                                                                                                                                                                                                                                                                                                                                                                                                                                                                                                                                                                                                                                                                                                                                                                                                                                                                                                                                                                                                                                                                                                                                                                                                                                                                                                                                                                                                                                                                                                                                                                                                                                                                                                                                                                  | UTM 10/650345/4202660                                                                                                                                                                                                                                                                                                                                                                                                                                                                                                                                                                                                                                                                                                                                                                                                                                                                                                                                                                                                                                                                                                                                                                                                                                                                                                                                                                                                                                                                                                                                                                                                                                                                                                                                                                                                                                                                                                                                                                                                                                                                                                          |
| 1. Common name: Eschofield House                                                                                                                                                                                                                                                                                                                                                                                                                                                                                                                                                                                                                                                                                                                                                                                                                                                                                                                                                                                                                                                                                                                                                                                                                                                                                                                                                                                                                                                                                                                                                                                                                                                                                                                                                                                                                                                                                                                                                                                                                                                                                               | to the torner a propose and the second                                                                                                                                                                                                                                                                                                                                                                                                                                                                                                                                                                                                                                                                                                                                                                                                                                                                                                                                                                                                                                                                                                                                                                                                                                                                                                                                                                                                                                                                                                                                                                                                                                                                                                                                                                                                                                                                                                                                                                                                                                                                                         |
| 2. Historic name, if known:                                                                                                                                                                                                                                                                                                                                                                                                                                                                                                                                                                                                                                                                                                                                                                                                                                                                                                                                                                                                                                                                                                                                                                                                                                                                                                                                                                                                                                                                                                                                                                                                                                                                                                                                                                                                                                                                                                                                                                                                                                                                                                    |                                                                                                                                                                                                                                                                                                                                                                                                                                                                                                                                                                                                                                                                                                                                                                                                                                                                                                                                                                                                                                                                                                                                                                                                                                                                                                                                                                                                                                                                                                                                                                                                                                                                                                                                                                                                                                                                                                                                                                                                                                                                                                                                |
| 3. Street or rural address                                                                                                                                                                                                                                                                                                                                                                                                                                                                                                                                                                                                                                                                                                                                                                                                                                                                                                                                                                                                                                                                                                                                                                                                                                                                                                                                                                                                                                                                                                                                                                                                                                                                                                                                                                                                                                                                                                                                                                                                                                                                                                     |                                                                                                                                                                                                                                                                                                                                                                                                                                                                                                                                                                                                                                                                                                                                                                                                                                                                                                                                                                                                                                                                                                                                                                                                                                                                                                                                                                                                                                                                                                                                                                                                                                                                                                                                                                                                                                                                                                                                                                                                                                                                                                                                |
| City: Stockton                                                                                                                                                                                                                                                                                                                                                                                                                                                                                                                                                                                                                                                                                                                                                                                                                                                                                                                                                                                                                                                                                                                                                                                                                                                                                                                                                                                                                                                                                                                                                                                                                                                                                                                                                                                                                                                                                                                                                                                                                                                                                                                 | ZIP: 95205 County: San Joaquin                                                                                                                                                                                                                                                                                                                                                                                                                                                                                                                                                                                                                                                                                                                                                                                                                                                                                                                                                                                                                                                                                                                                                                                                                                                                                                                                                                                                                                                                                                                                                                                                                                                                                                                                                                                                                                                                                                                                                                                                                                                                                                 |
| 4. Present owner, if known: Walter Eschofield                                                                                                                                                                                                                                                                                                                                                                                                                                                                                                                                                                                                                                                                                                                                                                                                                                                                                                                                                                                                                                                                                                                                                                                                                                                                                                                                                                                                                                                                                                                                                                                                                                                                                                                                                                                                                                                                                                                                                                                                                                                                                  |                                                                                                                                                                                                                                                                                                                                                                                                                                                                                                                                                                                                                                                                                                                                                                                                                                                                                                                                                                                                                                                                                                                                                                                                                                                                                                                                                                                                                                                                                                                                                                                                                                                                                                                                                                                                                                                                                                                                                                                                                                                                                                                                |
| City: Stockton                                                                                                                                                                                                                                                                                                                                                                                                                                                                                                                                                                                                                                                                                                                                                                                                                                                                                                                                                                                                                                                                                                                                                                                                                                                                                                                                                                                                                                                                                                                                                                                                                                                                                                                                                                                                                                                                                                                                                                                                                                                                                                                 | ZIP: 95202 Ownership is: Public Private                                                                                                                                                                                                                                                                                                                                                                                                                                                                                                                                                                                                                                                                                                                                                                                                                                                                                                                                                                                                                                                                                                                                                                                                                                                                                                                                                                                                                                                                                                                                                                                                                                                                                                                                                                                                                                                                                                                                                                                                                                                                                        |
| 5. Present Use: Residence                                                                                                                                                                                                                                                                                                                                                                                                                                                                                                                                                                                                                                                                                                                                                                                                                                                                                                                                                                                                                                                                                                                                                                                                                                                                                                                                                                                                                                                                                                                                                                                                                                                                                                                                                                                                                                                                                                                                                                                                                                                                                                      | Original Use: Same                                                                                                                                                                                                                                                                                                                                                                                                                                                                                                                                                                                                                                                                                                                                                                                                                                                                                                                                                                                                                                                                                                                                                                                                                                                                                                                                                                                                                                                                                                                                                                                                                                                                                                                                                                                                                                                                                                                                                                                                                                                                                                             |
| Other past uses: Unknown                                                                                                                                                                                                                                                                                                                                                                                                                                                                                                                                                                                                                                                                                                                                                                                                                                                                                                                                                                                                                                                                                                                                                                                                                                                                                                                                                                                                                                                                                                                                                                                                                                                                                                                                                                                                                                                                                                                                                                                                                                                                                                       | of Project Area of the Control of th |
| DESCRIPTION                                                                                                                                                                                                                                                                                                                                                                                                                                                                                                                                                                                                                                                                                                                                                                                                                                                                                                                                                                                                                                                                                                                                                                                                                                                                                                                                                                                                                                                                                                                                                                                                                                                                                                                                                                                                                                                                                                                                                                                                                                                                                                                    | ment of Paul of the Harden to a rest to the Artistic                                                                                                                                                                                                                                                                                                                                                                                                                                                                                                                                                                                                                                                                                                                                                                                                                                                                                                                                                                                                                                                                                                                                                                                                                                                                                                                                                                                                                                                                                                                                                                                                                                                                                                                                                                                                                                                                                                                                                                                                                                                                           |
| Briefly describe the present physical appearance of the scondition:                                                                                                                                                                                                                                                                                                                                                                                                                                                                                                                                                                                                                                                                                                                                                                                                                                                                                                                                                                                                                                                                                                                                                                                                                                                                                                                                                                                                                                                                                                                                                                                                                                                                                                                                                                                                                                                                                                                                                                                                                                                            | site or structure and describe any major alterations from its original                                                                                                                                                                                                                                                                                                                                                                                                                                                                                                                                                                                                                                                                                                                                                                                                                                                                                                                                                                                                                                                                                                                                                                                                                                                                                                                                                                                                                                                                                                                                                                                                                                                                                                                                                                                                                                                                                                                                                                                                                                                         |
| The porch has two grouped pillars of the                                                                                                                                                                                                                                                                                                                                                                                                                                                                                                                                                                                                                                                                                                                                                                                                                                                                                                                                                                                                                                                                                                                                                                                                                                                                                                                                                                                                                                                                                                                                                                                                                                                                                                                                                                                                                                                                                                                                                                                                                                                                                       | im double hung windows, and an angled bay with<br>ont. There is an open porch with a hipped roof<br>ree for support. There are wooden stairs with<br>trance. The room on the east side of the build                                                                                                                                                                                                                                                                                                                                                                                                                                                                                                                                                                                                                                                                                                                                                                                                                                                                                                                                                                                                                                                                                                                                                                                                                                                                                                                                                                                                                                                                                                                                                                                                                                                                                                                                                                                                                                                                                                                            |
| The porch has two grouped pillars of the stepped brick rails ending up to the end                                                                                                                                                                                                                                                                                                                                                                                                                                                                                                                                                                                                                                                                                                                                                                                                                                                                                                                                                                                                                                                                                                                                                                                                                                                                                                                                                                                                                                                                                                                                                                                                                                                                                                                                                                                                                                                                                                                                                                                                                                              | ent Thoro is an onen north Will a hillied full                                                                                                                                                                                                                                                                                                                                                                                                                                                                                                                                                                                                                                                                                                                                                                                                                                                                                                                                                                                                                                                                                                                                                                                                                                                                                                                                                                                                                                                                                                                                                                                                                                                                                                                                                                                                                                                                                                                                                                                                                                                                                 |
| The porch has two grouped pillars of the stepped brick rails ending up to the enappears to have been added at a later degle paned double sash window. There was an east side addition in 1935.                                                                                                                                                                                                                                                                                                                                                                                                                                                                                                                                                                                                                                                                                                                                                                                                                                                                                                                                                                                                                                                                                                                                                                                                                                                                                                                                                                                                                                                                                                                                                                                                                                                                                                                                                                                                                                                                                                                                 | ont. There is an open porch with a hipped foot ree for support. There are wooden stairs with trance. The room on the east side of the build ate. It has three multipaned windows and a sir e trees and shrubbery surrounding this structure.  8. Approximate property size:                                                                                                                                                                                                                                                                                                                                                                                                                                                                                                                                                                                                                                                                                                                                                                                                                                                                                                                                                                                                                                                                                                                                                                                                                                                                                                                                                                                                                                                                                                                                                                                                                                                                                                                                                                                                                                                    |
| The porch has two grouped pillars of the stepped brick rails ending up to the engapears to have been added at a later degree and appears to have been added at a later degree are also appears.                                                                                                                                                                                                                                                                                                                                                                                                                                                                                                                                                                                                                                                                                                                                                                                                                                                                                                                                                                                                                                                                                                                                                                                                                                                                                                                                                                                                                                                                                                                                                                                                                                                                                                                                                                                                                                                                                                                                | ont. There is an open porch with a hipper foot ree for support. There are wooden stairs with trance. The room on the east side of the build ate. It has three multipaned windows and a sir e trees and shrubbery surrounding this structure.  8. Approximate property size:  Lot size (in feet) Frontage 100                                                                                                                                                                                                                                                                                                                                                                                                                                                                                                                                                                                                                                                                                                                                                                                                                                                                                                                                                                                                                                                                                                                                                                                                                                                                                                                                                                                                                                                                                                                                                                                                                                                                                                                                                                                                                   |
| The porch has two grouped pillars of the stepped brick rails ending up to the enappears to have been added at a later degle paned double sash window. There are there was an east side addition in 1935.  7. Locational sketch map (draw and label site and surrounding streets, roads, and prominent landmarks):                                                                                                                                                                                                                                                                                                                                                                                                                                                                                                                                                                                                                                                                                                                                                                                                                                                                                                                                                                                                                                                                                                                                                                                                                                                                                                                                                                                                                                                                                                                                                                                                                                                                                                                                                                                                              | ont. There is an open porch with a hipper foot ree for support. There are wooden stairs with trance. The room on the east side of the build ate. It has three multipaned windows and a sir e trees and shrubbery surrounding this structure.  8. Approximate property size:  Lot size (in feet) Frontage 100                                                                                                                                                                                                                                                                                                                                                                                                                                                                                                                                                                                                                                                                                                                                                                                                                                                                                                                                                                                                                                                                                                                                                                                                                                                                                                                                                                                                                                                                                                                                                                                                                                                                                                                                                                                                                   |
| The porch has two grouped pillars of the stepped brick rails ending up to the enappears to have been added at a later degle paned double sash window. There was an east side addition in 1935.  7. Locational sketch map (draw and label site and surrounding streets, roads, and prominent landmarks):                                                                                                                                                                                                                                                                                                                                                                                                                                                                                                                                                                                                                                                                                                                                                                                                                                                                                                                                                                                                                                                                                                                                                                                                                                                                                                                                                                                                                                                                                                                                                                                                                                                                                                                                                                                                                        | ont. There is an open porch with a hipper footere for support. There are wooden stairs with trance. The room on the east side of the build ate. It has three multipaned windows and a sire trees and shrubbery surrounding this structure.  8. Approximate property size:  Lot size (in feet) Frontage 100  Depth 100;  or approx. acreage 229.  9. Condition: (check one)                                                                                                                                                                                                                                                                                                                                                                                                                                                                                                                                                                                                                                                                                                                                                                                                                                                                                                                                                                                                                                                                                                                                                                                                                                                                                                                                                                                                                                                                                                                                                                                                                                                                                                                                                     |
| The porch has two grouped pillars of the stepped brick rails ending up to the enappears to have been added at a later degle paned double sash window. There was an east side addition in 1935.  7. Locational sketch map (drawend label site and surrounding streets, roads, and prominent landmarks):  NORTH  228                                                                                                                                                                                                                                                                                                                                                                                                                                                                                                                                                                                                                                                                                                                                                                                                                                                                                                                                                                                                                                                                                                                                                                                                                                                                                                                                                                                                                                                                                                                                                                                                                                                                                                                                                                                                             | ont. There is an open porch with a hipper tool ree for support. There are wooden stairs with trance. The room on the east side of the build ate. It has three multipaned windows and a sir e trees and shrubbery surrounding this structure.  8. Approximate property size:  Lot size (in feet) Frontage 100  Depth 100  or approx. acreage 229.  9. Condition: (check one)  a. Excellent b. Good X c. Fair                                                                                                                                                                                                                                                                                                                                                                                                                                                                                                                                                                                                                                                                                                                                                                                                                                                                                                                                                                                                                                                                                                                                                                                                                                                                                                                                                                                                                                                                                                                                                                                                                                                                                                                    |
| The porch has two grouped pillars of the stepped brick rails ending up to the enappears to have been added at a later digle paned double sash window. There are there was an east side add non in 1935.  7. Locational sketch map Idrawand label site and surrounding streets, roads, and prominent landmarks):                                                                                                                                                                                                                                                                                                                                                                                                                                                                                                                                                                                                                                                                                                                                                                                                                                                                                                                                                                                                                                                                                                                                                                                                                                                                                                                                                                                                                                                                                                                                                                                                                                                                                                                                                                                                                | 8. Approximate property size:  Lot size (in feet) Frontage 100  or approx. acreage 229.  9. Condition: (check one)  a. Excellent b. Good X c. Fair d. Deteriorated e. No longer in existence                                                                                                                                                                                                                                                                                                                                                                                                                                                                                                                                                                                                                                                                                                                                                                                                                                                                                                                                                                                                                                                                                                                                                                                                                                                                                                                                                                                                                                                                                                                                                                                                                                                                                                                                                                                                                                                                                                                                   |
| The porch has two grouped pillars of the stepped brick rails ending up to the enappears to have been added at a later degle paned double sash window. There was an east side addition in 1935.  7. Locational sketch map (draw and label site and surrounding streets, roads, and prominent landmarks):  NORTH  East  228  CO                                                                                                                                                                                                                                                                                                                                                                                                                                                                                                                                                                                                                                                                                                                                                                                                                                                                                                                                                                                                                                                                                                                                                                                                                                                                                                                                                                                                                                                                                                                                                                                                                                                                                                                                                                                                  | 8. Approximate property size:  Lot size (in feet) Frontage 100 ' or approx. acreage 229.  9. Condition: (check one) a. Excellent b. Good X c. Fair d. Deteriorated e. No longer in existence 10. Is the feature a. Altered? XX b. Unaltered?                                                                                                                                                                                                                                                                                                                                                                                                                                                                                                                                                                                                                                                                                                                                                                                                                                                                                                                                                                                                                                                                                                                                                                                                                                                                                                                                                                                                                                                                                                                                                                                                                                                                                                                                                                                                                                                                                   |
| The porch has two grouped pillars of the stepped brick rails ending up to the enappears to have been added at a later degle paned double sash window. There was an east side addition in 1935.  7. Locational sketch map (draw and label site and surrounding streets, roads, and prominent landmarks):  NORTH  East  228  CO                                                                                                                                                                                                                                                                                                                                                                                                                                                                                                                                                                                                                                                                                                                                                                                                                                                                                                                                                                                                                                                                                                                                                                                                                                                                                                                                                                                                                                                                                                                                                                                                                                                                                                                                                                                                  | 8. Approximate property size:  Lot size (in feet) Frontage 100 '  or approx. acreage 229.  9. Condition: (check one)  a. Excellent b. Good X c. Fair d. Deteriorated e. No longer in existence 10. Is the feature a. Altered? xx b. Unaltered? 11. Surroundings: (Check more than one if necessary)                                                                                                                                                                                                                                                                                                                                                                                                                                                                                                                                                                                                                                                                                                                                                                                                                                                                                                                                                                                                                                                                                                                                                                                                                                                                                                                                                                                                                                                                                                                                                                                                                                                                                                                                                                                                                            |
| The porch has two grouped pillars of the stepped brick rails ending up to the endappears to have been added at a later digited paned double sash window. There are there was an east side addition in 1935.  7. Locational sketch map (draw and label site and surrounding streets, roads, and prominent landmarks):  NORTH  East  Flora  Past  Flora                                                                                                                                                                                                                                                                                                                                                                                                                                                                                                                                                                                                                                                                                                                                                                                                                                                                                                                                                                                                                                                                                                                                                                                                                                                                                                                                                                                                                                                                                                                                                                                                                                                                                                                                                                          | 8. Approximate property size:  Lot size (in feet) Frontage 100 ' or approx. acreage 229.  9. Condition: (check one) a. Excellent b. Good X c. Fair d. Deteriorated e. No longer in existence 10. Is the feature a. Altered? XX b. Unaltered?                                                                                                                                                                                                                                                                                                                                                                                                                                                                                                                                                                                                                                                                                                                                                                                                                                                                                                                                                                                                                                                                                                                                                                                                                                                                                                                                                                                                                                                                                                                                                                                                                                                                                                                                                                                                                                                                                   |
| The porch has two grouped pillars of the stepped brick rails ending up to the endappears to have been added at a later digited paned double sash window. There are there was an east side addition in 1935.  7. Locational sketch map (draw and label site and surrounding streets, roads, and prominent landmarks):  NORTH  East  Flora  Past  Flora                                                                                                                                                                                                                                                                                                                                                                                                                                                                                                                                                                                                                                                                                                                                                                                                                                                                                                                                                                                                                                                                                                                                                                                                                                                                                                                                                                                                                                                                                                                                                                                                                                                                                                                                                                          | 8. Approximate property size:  Lot size (in feet) Frontage 100  or approx. acreage 229.  9. Condition: (check one)  a. Excellent b. Good X c. Fair d. Deteriorated e. No longer in existence 10. Is the feature a. Altered? xxt b. Unaltered? 11. Surroundings: (Check more than one if necessary)                                                                                                                                                                                                                                                                                                                                                                                                                                                                                                                                                                                                                                                                                                                                                                                                                                                                                                                                                                                                                                                                                                                                                                                                                                                                                                                                                                                                                                                                                                                                                                                                                                                                                                                                                                                                                             |
| The porch has two grouped pillars of the stepped brick rails ending up to the end appears to have been added at a later did gle paned double sash window. There are there was an east side addition in 1935.  7. Locational sketch map (drawend label site and surrounding streets, roads, and prominent landmarks):  Roat  Ro | nort. There is an open porch with a hipper took ree for support. There are wooden stairs with trance. The room on the east side of the build ate. It has three multipaned windows and a sir e trees and shrubbery surrounding this structur  8. Approximate property size: Lot size (in feet) Frontage 100  Depth 100  or approx. acreage 229.  9. Condition: (check one) a. Excellent b. Good c. Fair d. Deteriorated e. No longer in existence  10. Is the feature a. Altered? xx b. Unaltered?  11. Surroundings: (Check more than one if necessary) a. Open land b. Scattered buildings                                                                                                                                                                                                                                                                                                                                                                                                                                                                                                                                                                                                                                                                                                                                                                                                                                                                                                                                                                                                                                                                                                                                                                                                                                                                                                                                                                                                                                                                                                                                    |
| The porch has two grouped pillars of the stepped brick rails ending up to the end appears to have been added at a later did gle paned double sash window. There are there was an east side addition in 1935.  7. Locational sketch map (drawend label site and surrounding streets, roads, and prominent landmarks):  Roat  Ro | nort. There is an open porch with a hipper rove for support. There are wooden stairs with trance. The room on the east side of the build ate. It has three multipaned windows and a sire trees and shrubbery surrounding this structure.  8. Approximate property size:  Lot size (in feet) Frontage 100 ,  Depth 100 ;  or approx. acreage 229.  9. Condition: (check one)  a. Excellent b. Good C. Fair d. Deteriorated e. No longer in existence 10. Is the feature a. Altered? xxx b. Unaltered? 11. Surroundings: (Check more than one if necessary)  a. Open land b. Scattered buildings c. Densely built-up d. Residential xxx                                                                                                                                                                                                                                                                                                                                                                                                                                                                                                                                                                                                                                                                                                                                                                                                                                                                                                                                                                                                                                                                                                                                                                                                                                                                                                                                                                                                                                                                                          |
| The porch has two grouped pillars of the stepped brick rails ending up to the end appears to have been added at a later did gle paned double sash window. There are there was an east side addition in 1935.  7. Locational sketch map (drawend label site and surrounding streets, roads, and prominent landmarks):  Roat  Ro | ont. There is an open open with a hipper room ree for support. There are wooden stairs with trance. The room on the east side of the build ate. It has three multipaned windows and a sire trees and shrubbery surrounding this structure.  8. Approximate property size:  Lot size (in feet) Frontage                                                                                                                                                                                                                                                                                                                                                                                                                                                                                                                                                                                                                                                                                                                                                                                                                                                                                                                                                                                                                                                                                                                                                                                                                                                                                                                                                                                                                                                                                                                                                                                                                                                                                                                                                                                                                         |
| The porch has two grouped pillars of the stepped brick rails ending up to the end appears to have been added at a later digite paned double sash window. There are there was an east side addition in 1935.  7. Locational sketch map (drawend label site and surrounding streets, roads, and prominent landmarks):  NORTH  East  Clora  Plota  228  East  Clora                                                                                                                                                                                                                                                                                                                                                                                                                                                                                                                                                                                                                                                                                                                                                                                                                                                                                                                                                                                                                                                                                                                                                                                                                                                                                                                                                                                                                                                                                                                                                                                                                                                                                                                                                               | nort. There is an open porch with a hipper took ree for support. There are wooden stairs with trance. The room on the east side of the build ate. It has three multipaned windows and a sir e trees and shrubbery surrounding this structur  8. Approximate property size:  Lot size (in feet) Frontage 100  Depth 100  or approx. acreage 229  9. Condition: (check one)  a. Excellent b. Good X c. Fair  d. Deteriorated e. No longer in existence  10. Is the feature a. Altered? xx b. Unaltered?  11. Surroundings: (Check more than one if necessary) a. Open land b. Scattered buildings c. Densely built-up d. Residential x e. Commercial f. Industrial  g. Other  12. Threats to site: a. None known X b. Private development are supported to the buildings of the commercial and the commercial supported to the buildings of the buil |
| The porch has two grouped pillars of the stepped brick rails ending up to the end appears to have been added at a later did gle paned double sash window. There are there was an east side addition in 1935.  7. Locational sketch map (drawend label site and surrounding streets, roads, and prominent landmarks):  Roat  Ro | ont. There is an open open with a hipper room ree for support. There are wooden stairs with trance. The room on the east side of the build ate. It has three multipaned windows and a sire trees and shrubbery surrounding this structure.  8. Approximate property size:  Lot size (in feet) Frontage                                                                                                                                                                                                                                                                                                                                                                                                                                                                                                                                                                                                                                                                                                                                                                                                                                                                                                                                                                                                                                                                                                                                                                                                                                                                                                                                                                                                                                                                                                                                                                                                                                                                                                                                                                                                                         |