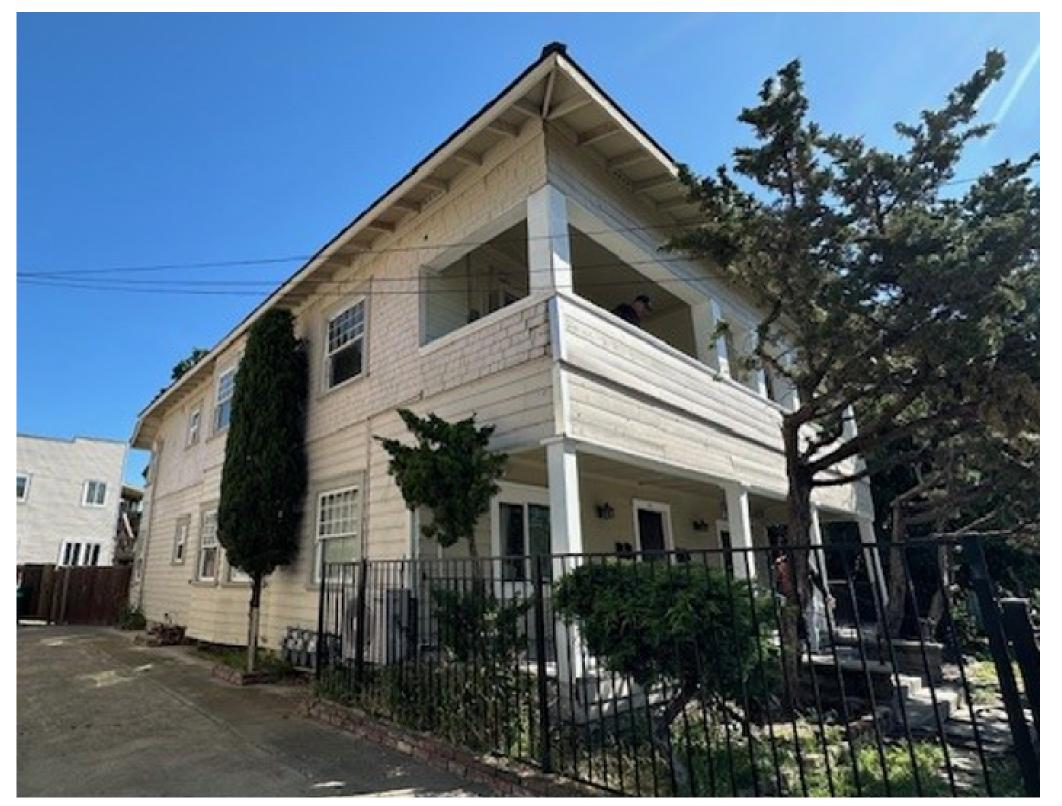

## 415 E POPLAR STREET SITE PHOTOS

Current Condition photo of the southwest corner of the building showing the original shake siding and windows and trims that remains on the west elevation, and the replacement siding and windows on the front (south) elevation.