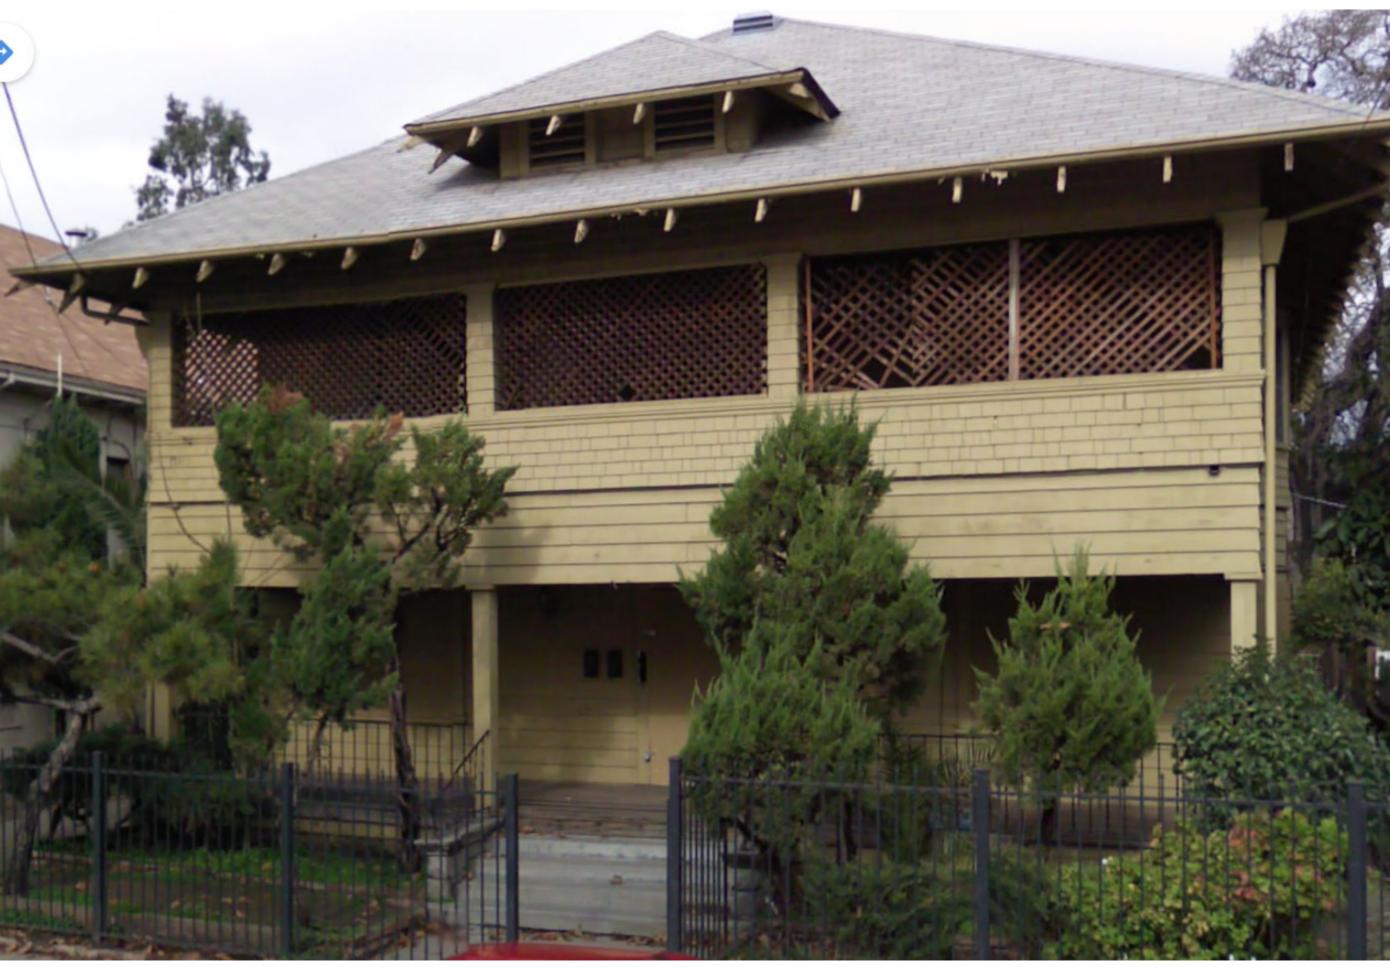

## 415 E POPLAR STREET SITE PHOTOS

Front (south) elevation. Source: Google Street View, 2009.

West elevation. Source: Google Street View, 2019.

Images show the building showing the shake and stacked lap siding on the south (front) and west elevations.