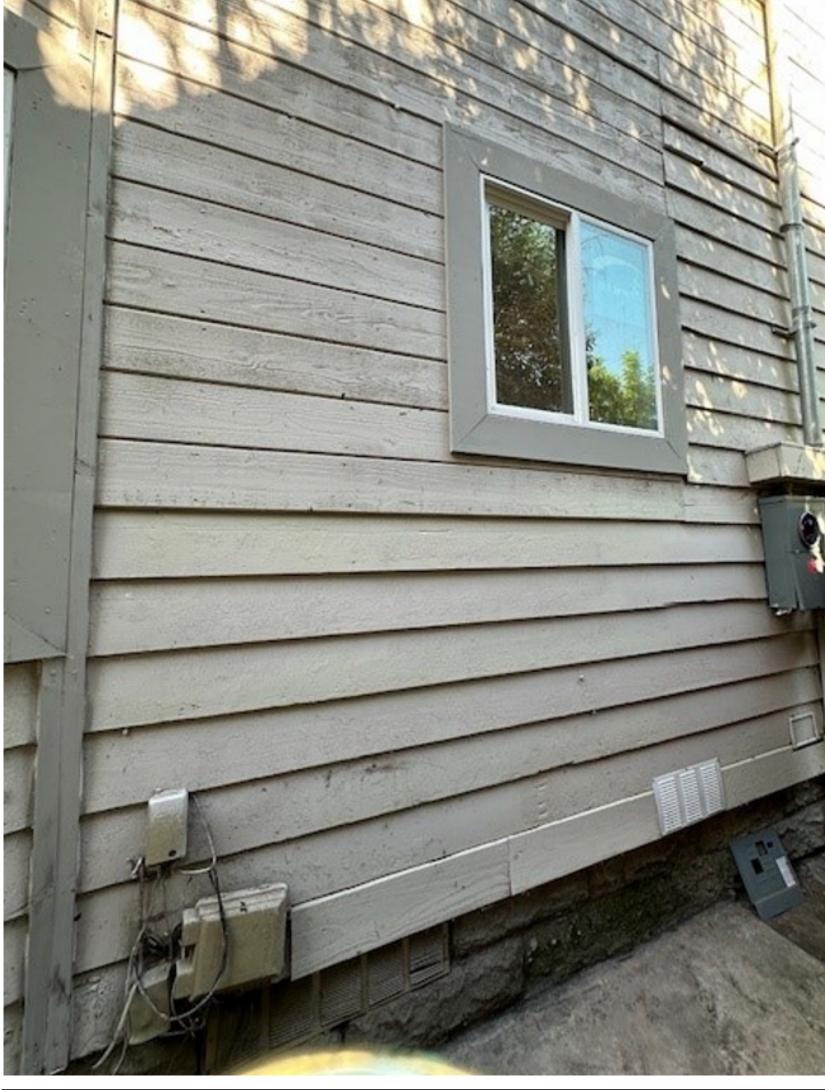

Current Condition photo of the east elevation showing areas where application of new siding and existing siding occur. Image also shows new window and trim types

Current Condition photo of the east elevation showing areas where application of new siding. Image also shows new window and trim types.