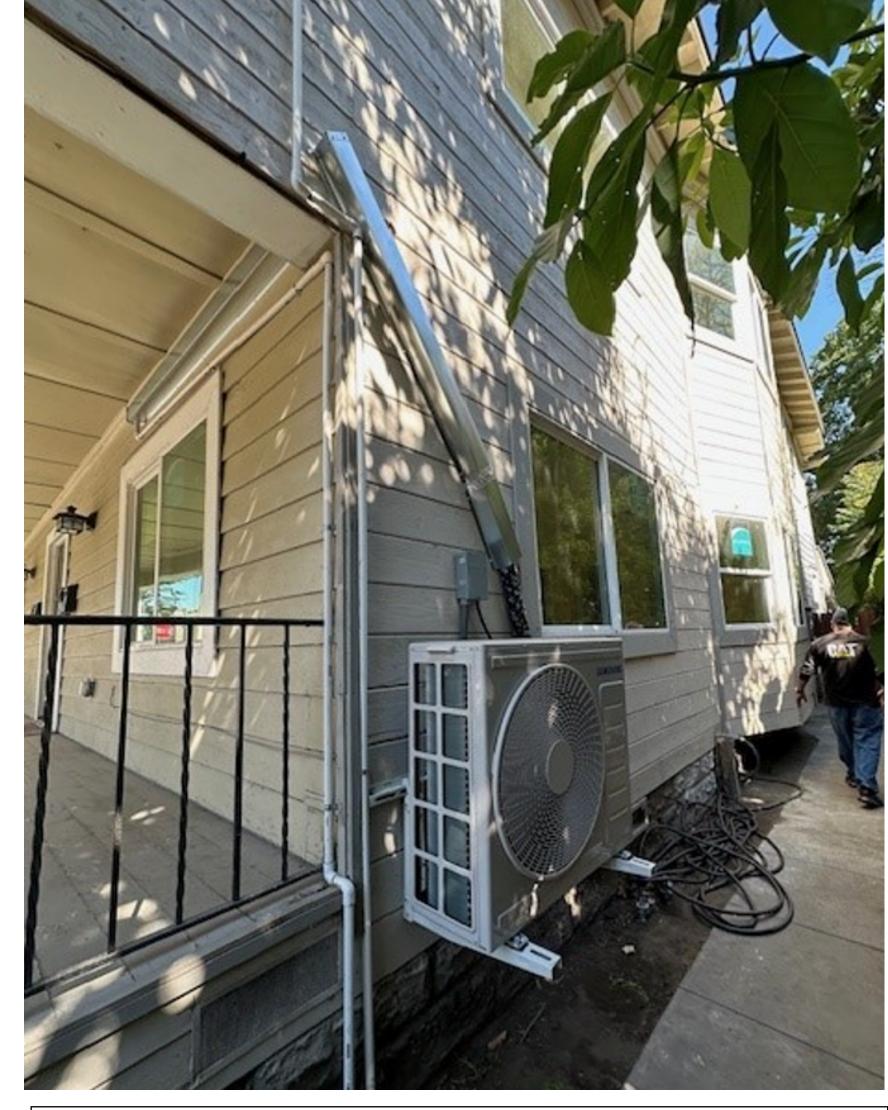

Closer view of west elevation existing conditions.

Closer view of south elevation existing conditions.

Current Condition photo of the southeast elevation showing new siding and window and trim replacements.