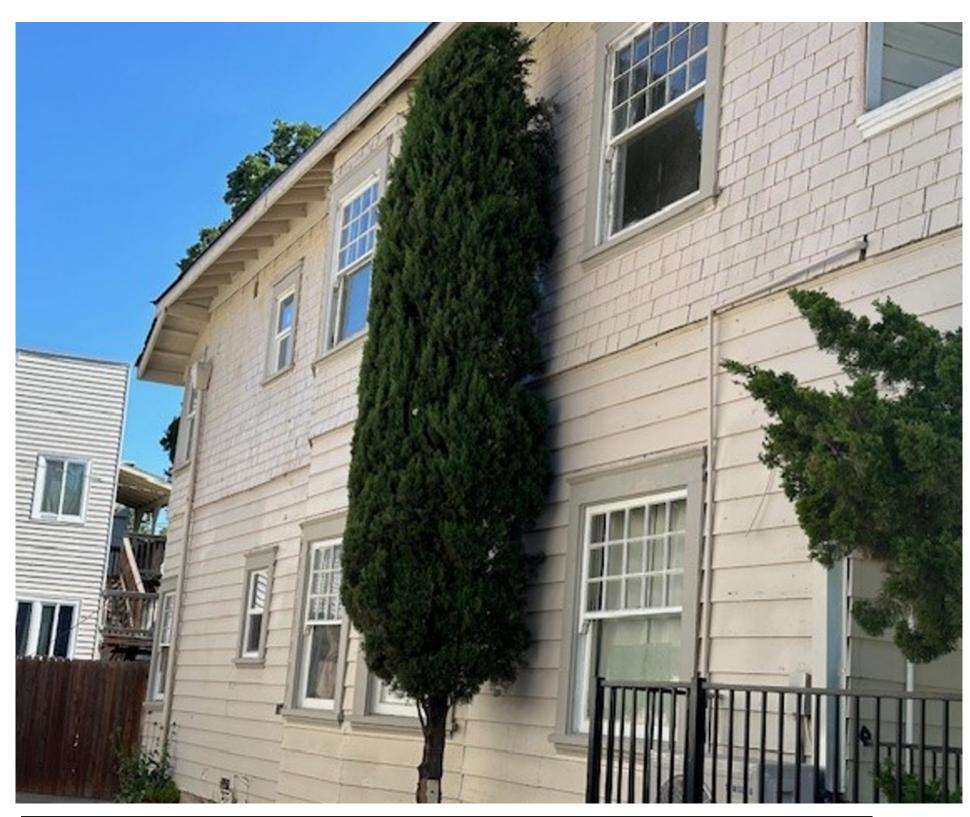

Closer view of west elevation existing conditions.

Closer view of south elevation existing conditions.

Current Condition photo of the southeast elevation showing new siding and window and trim replacements.