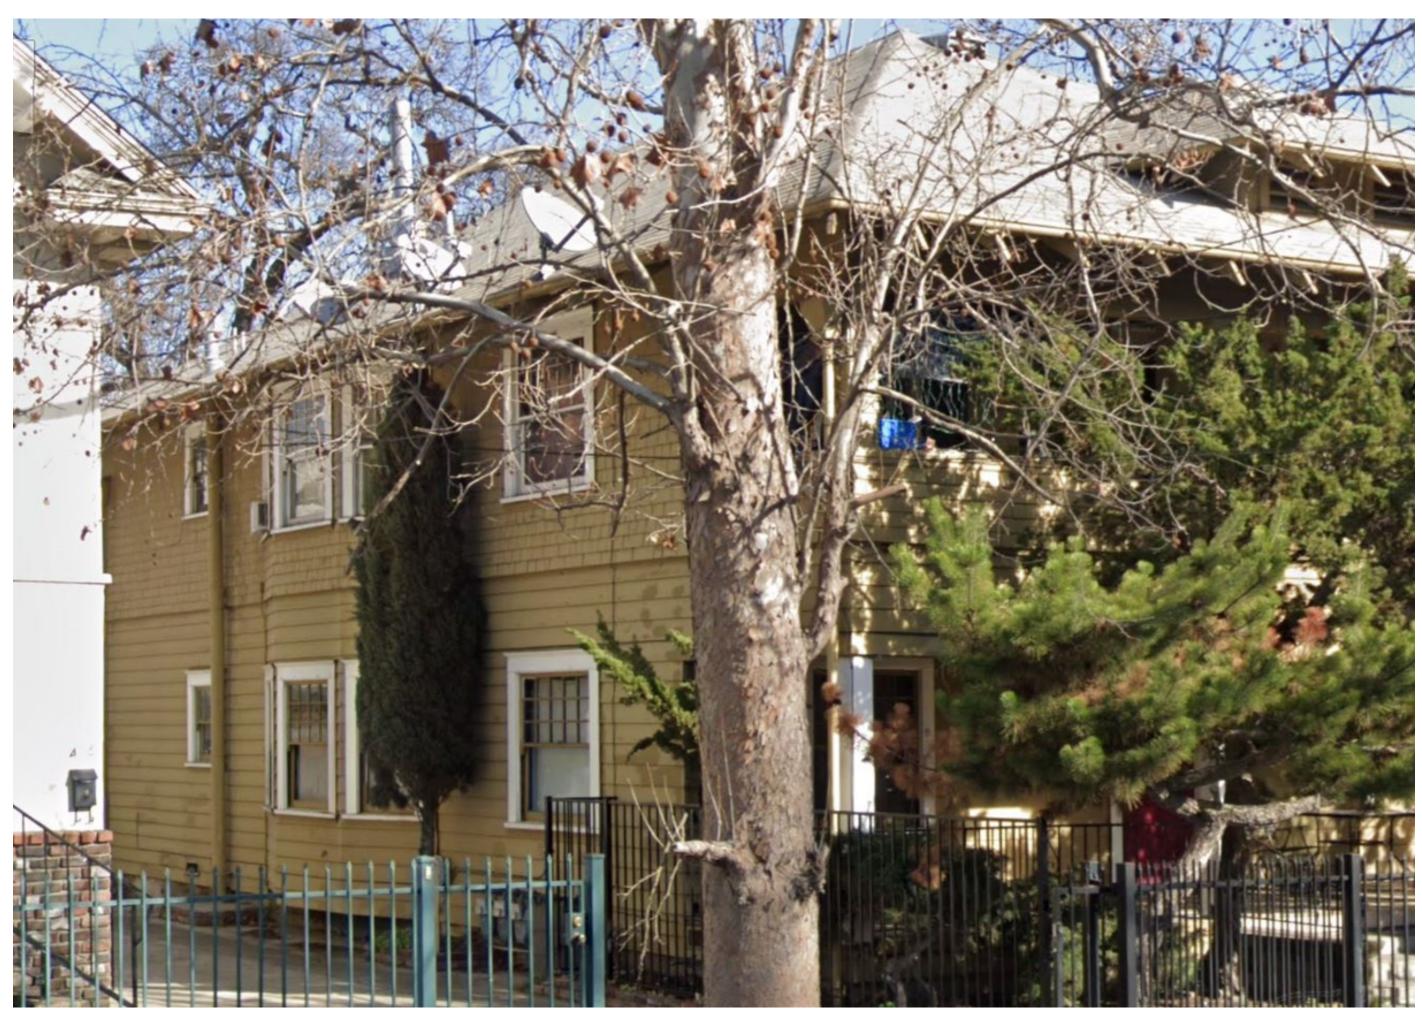

## 415 E POPLAR STREET SITE PHOTOS

Front (south) elevation. Source: Google Street View, 2009.

West elevation. Source: Google Street View, 2019.

Images show the building showing the shake and stacked lap siding on the south (front) and west elevations.

Older west elevation view is unavailable due to vegetation.