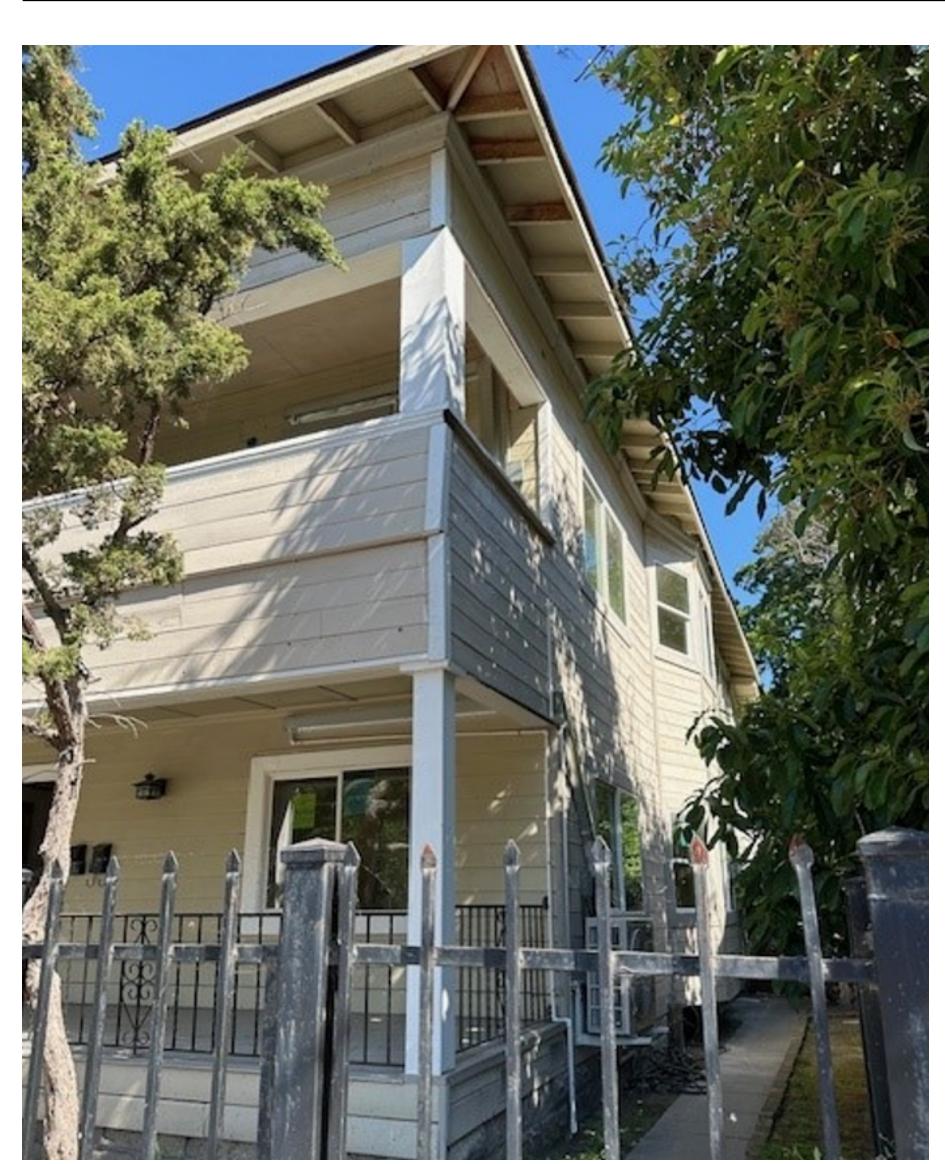

Current Condition photo of the east elevation showing areas where application of new siding and existing siding occur. Image also shows new window and trim types

Current Condition photo of the east elevation showing areas where application of new siding. Image also shows new window and trim types.