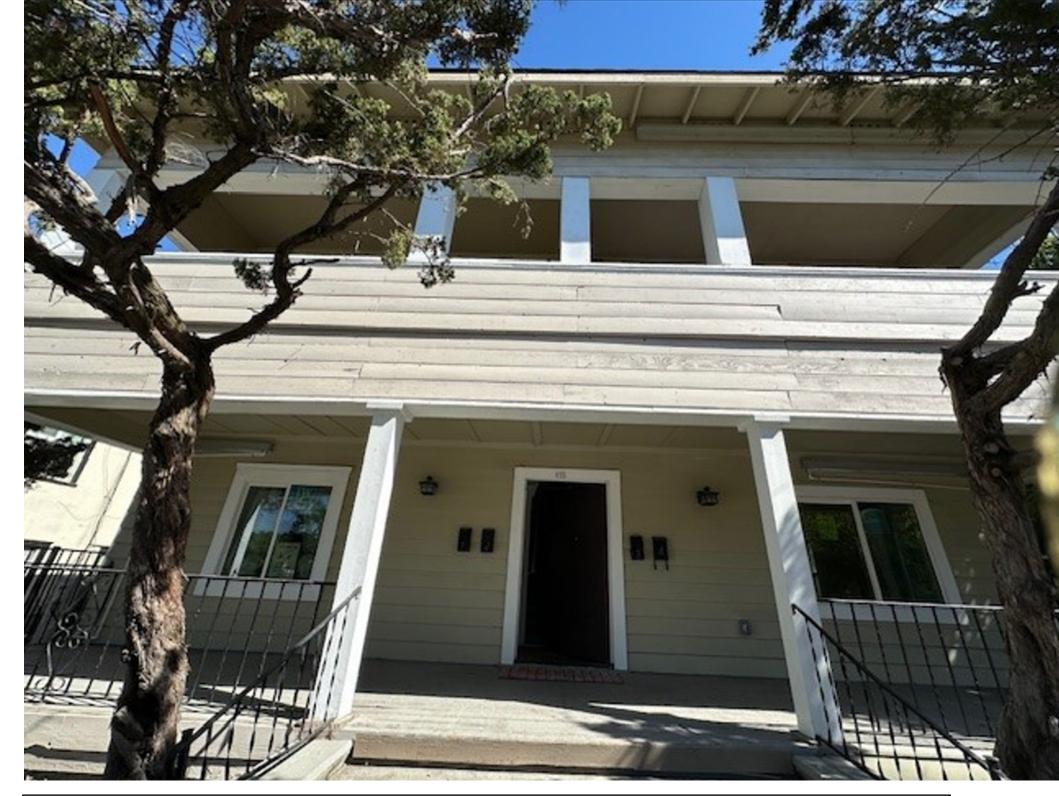

Closer view of west elevation existing conditions.

Closer view of south elevation existing conditions.

Current Condition photo of the southeast elevation showing new siding and window and trim replacements.