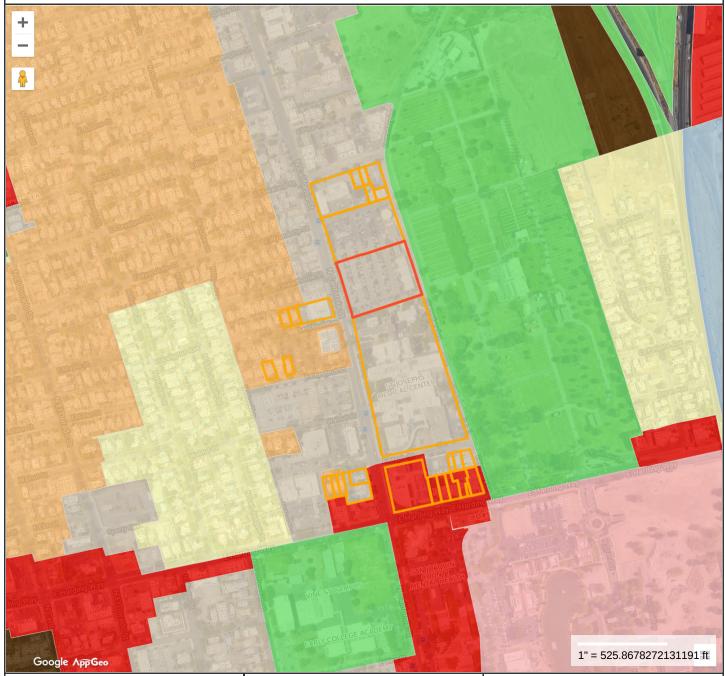

## **Property Information**

City of Stockton, CA

Property ID 12717
Location -no ad
Owner PORT

Property ID 12717430-9999999

-no addresses on property-

PORT CITY OPERATING COMPANY LLC

NOT A LEGAL DOCUMENT

City of Stockton, CA makes no claims and no warranties, expressed or implied, concerning the validity or accuracy of the GIS data presented on this map.

Geometry updated 05/03/2023 Data updated 05/01/2023 Print map scale is approximate. Critical layout or measurement activities should not be done using this resource.