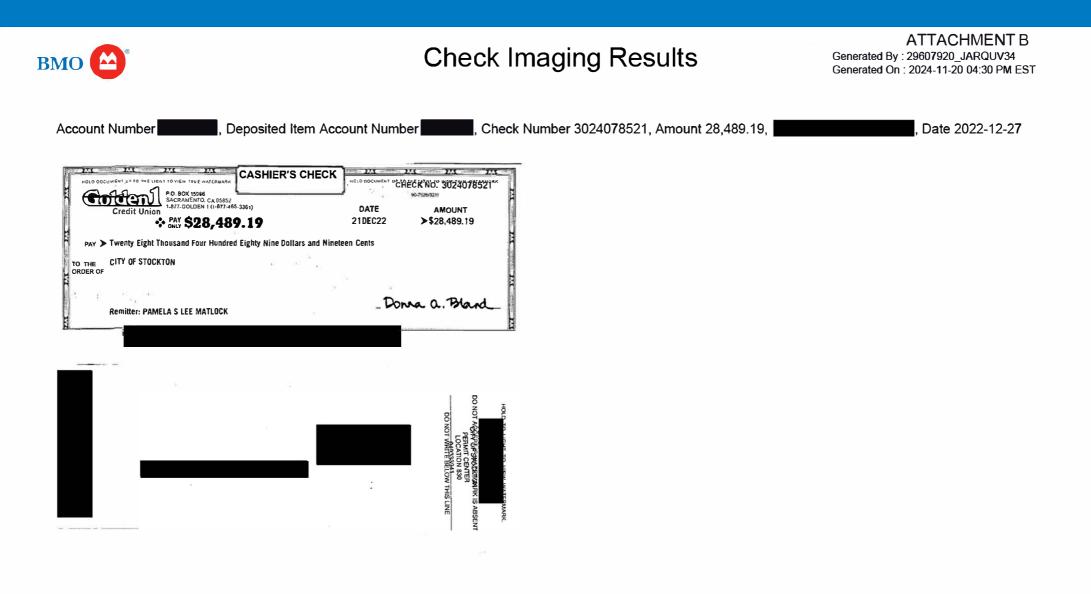

### Record Number: BP21-08574

| Site Address:   | 4424 IJAMS RD, STOCKTON, CA 95210               |
|-----------------|-------------------------------------------------|
| Parcel Number:  | 09605012                                        |
| Receipt Date:   | December 21, 2022                               |
| Receipt Number: | 5119412                                         |
| Payor:          | Pamel Lee Matlock,4424 Ijams STOCKTON, CA 95210 |
| Payment Method: | Check                                           |
| Cashier ID:     | MJESUS                                          |
| Check Number:   | 3024078521                                      |
|                 |                                                 |

Total Amount Paid: \$28,489.19