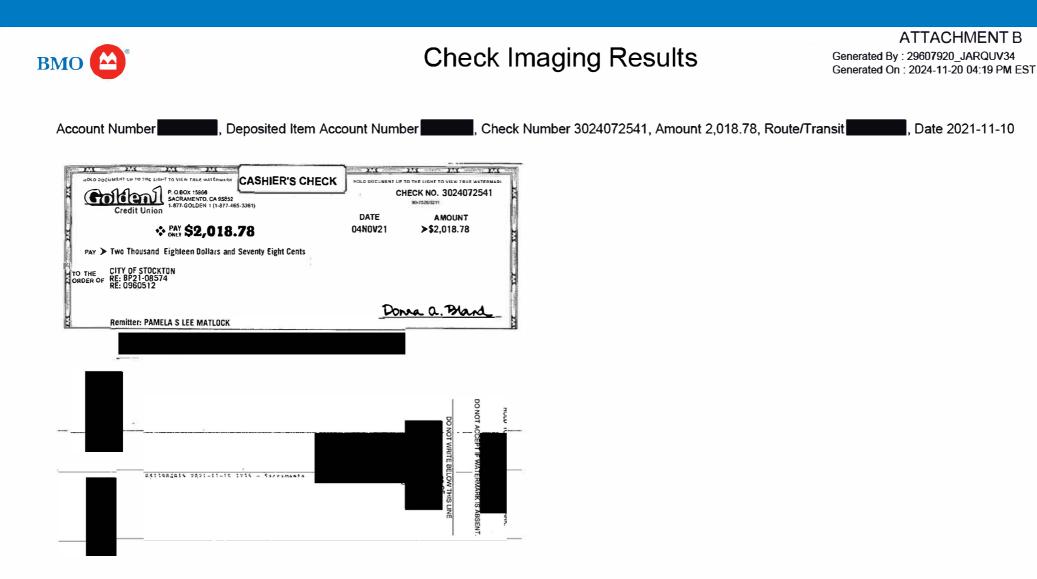

### Record Number: BP21-08574

| 4424 IJAMS RD, STOCKTON, CA 95210 |
|-----------------------------------|
| 09605012                          |
| November 04, 2021                 |
| 5101975                           |
| Pamel Lee Matlock                 |
| Check                             |
| JCEBALLO                          |
| 3024072541                        |
|                                   |

## **Payment Details**

| Description | Amount Due | Amount Paid |
|-------------|------------|-------------|
| Plan Review | \$2,018.78 | \$2,018.78  |
|             |            |             |

Total Amount Paid: \$2,018.78