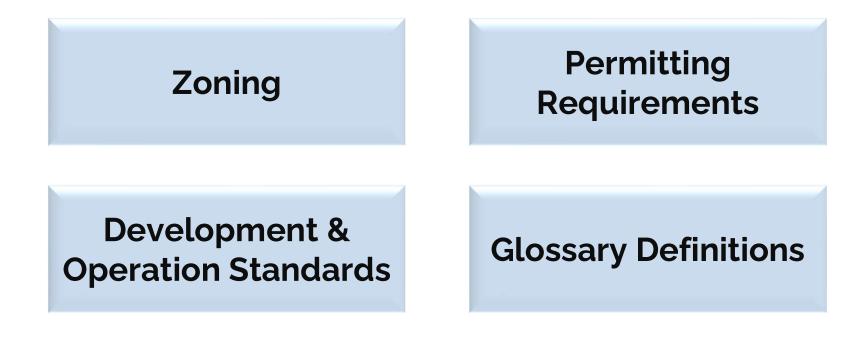

#### **Proposed Ordinance: Overview**

# **Proposed Ordinance: Zoning & Permitting Requirements**

| <ul> <li>Permitting Legend</li> <li>L = Land Development<br/>Permit (LDP)</li> <li>A = Administrative Use<br/>Permit (AUP)</li> <li>C = Commission Use<br/>Permit (CUP)</li> </ul> | Residential |                |                   | Commercial      |        |                   |         |          | Industrial      |      | Miscellaneous |         |      |                      |               |
|------------------------------------------------------------------------------------------------------------------------------------------------------------------------------------|-------------|----------------|-------------------|-----------------|--------|-------------------|---------|----------|-----------------|------|---------------|---------|------|----------------------|---------------|
|                                                                                                                                                                                    | Estates     | Low<br>Density | Medium<br>Density | High<br>Density | Office | Neighbor-<br>hood | General | Downtown | Large-<br>Scale | Auto | Limited       | General | Port | Public<br>Facilities | Open<br>Space |
|                                                                                                                                                                                    | RE          | RL             | RM                | RH              | со     | CN                | CG      | CD       | CL              | CA   | IL            | IG      | ΡΤ   | PF                   | OS            |
| Food Truck Pod (2-5)                                                                                                                                                               |             |                |                   |                 |        | L                 | L       | L        | L               |      |               |         | L    |                      |               |
| Food Truck Hub (6-10)                                                                                                                                                              |             |                |                   |                 |        | А                 | А       | А        | А               |      |               |         | А    |                      |               |
| Food Truck Plaza (11+)                                                                                                                                                             |             |                |                   |                 |        | С                 | С       | С        | С               |      |               |         | С    |                      |               |
| Food Truck<br>Park/Commissary Co-<br>Location                                                                                                                                      |             |                |                   |                 |        |                   | С       | С        | С               | С    | С             |         | С    |                      |               |
| Commissary                                                                                                                                                                         |             |                |                   |                 |        |                   |         |          |                 | А    | А             | А       | А    |                      |               |

#### **Development & Operation Standards: Food Truck Parks**