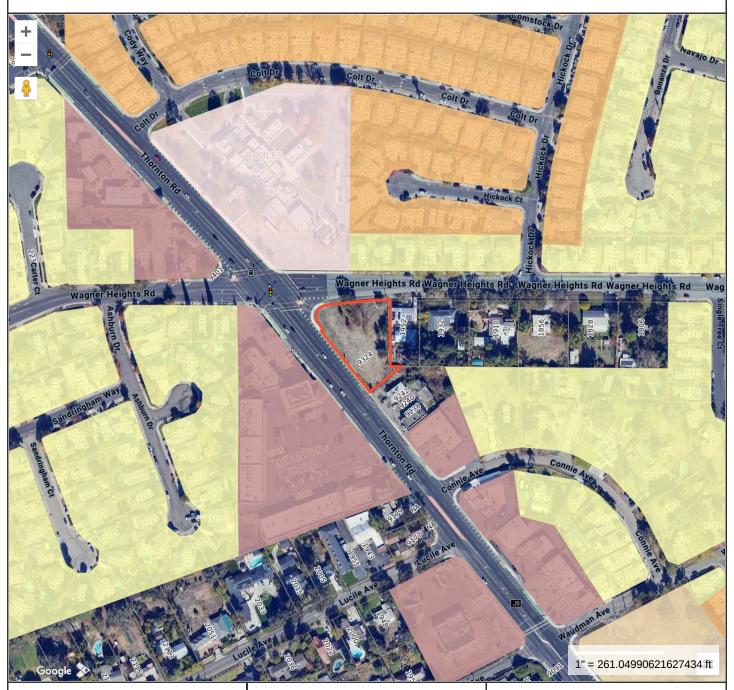

ATTACHMENT B City of Stockton, CA

# **Zoning Map**

January 14, 2025

### **Property Information**

Location Owner

Property ID 07245026-90320 9324 THORNTON RD AKAASHAMAN LLC

#### MAP FOR REFERENCE ONLY NOT A LEGAL DOCUMENT

City of Stockton, CA makes no claims and no warranties, expressed or implied, concerning the validity or accuracy of the GIS data presented on this map.

Geometry updated 05/03/2023 Data updated 05/01/2023

Print map scale is approximate. Critical layout or measurement activities should not be done using this resource.