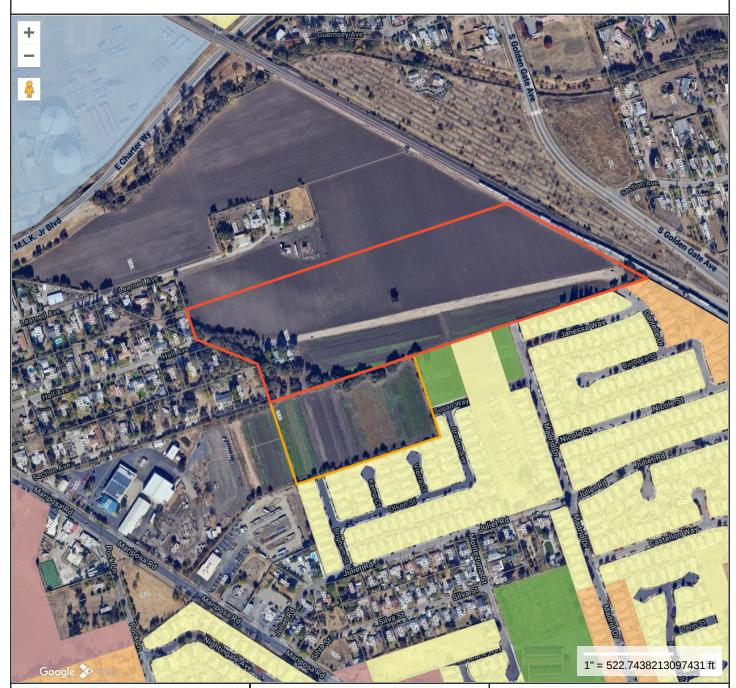

ATTACHMENT C City of Stockton, CA

# Zoning Map

February 27, 2025

### **Property Information**

17303011-119029 Property Location

2560 HALL AV PELOWSKI ROBERT & PELOWKSI BARBARA TR Owner

#### MAP FOR REFERENCE ONLY NOT A LEGAL DOCUMENT

City of Stockton, CA makes no claims and no warranties, expressed or implied, concerning the validity or accuracy of the GIS data presented on this map.

Geometry updated 05/03/2023 Data updated 05/01/2023

Print map scale is approximate. Critical layout or measurement activities should not be done using this resource.