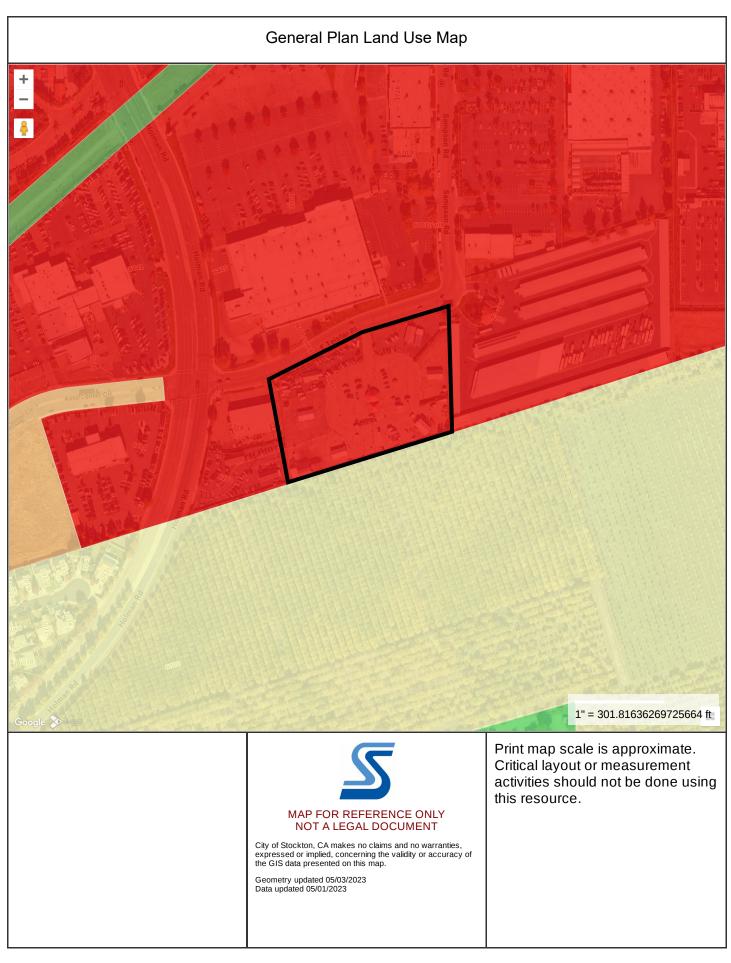

#### **Property Information**

| Property ID | 13002011-124097                 |
|-------------|---------------------------------|
| Location    | 3646 TELSTAR PL                 |
| Owner       | UMDENSTOCK PAUL J TR & JANICE E |

City of Stockton, CA makes no claims and no warranties, expressed or implied, concerning the validity or accuracy of the GIS data presented on this map.

Geometry updated 05/03/2023 Data updated 05/01/2023 Print map scale is approximate. Critical layout or measurement activities should not be done using this resource.