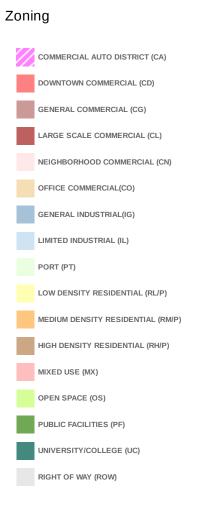

|
| PARKS AND RECREATION              |
| MIXED USE                         |
| RIGHT OF WAY                      |
|                                   |

City of Stockton GIS data



#### **Property Information**

| Property ID | 13002011-124097                 |
|-------------|---------------------------------|
| Location    | 3646 TELSTAR PL                 |
| Owner       | UMDENSTOCK PAUL J TR & JANICE E |



City of Stockton, CA makes no claims and no warranties, expressed or implied, concerning the validity or accuracy of the GIS data presented on this map.

Geometry updated 05/03/2023 Data updated 05/01/2023 Print map scale is approximate. Critical layout or measurement activities should not be done using this resource.

### P24-0158

# ATTACHMENT B

## Map Theme Legends



City of Stockton, CA Zoning Data