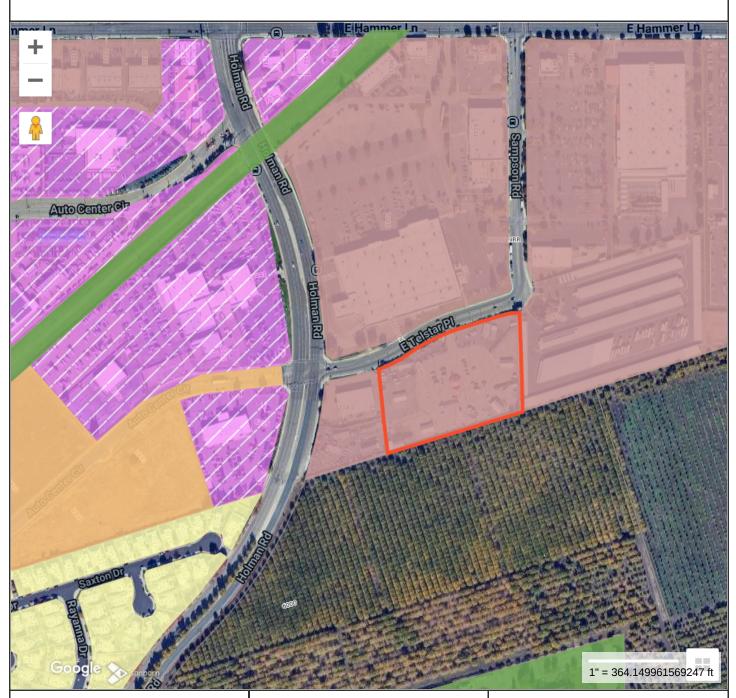

#### **Property Information**

| Property ID | 13002011-124097                 |
|-------------|---------------------------------|
| Location    | 3646 TELSTAR PL                 |
| Owner       | UMDENSTOCK PAUL J TR & JANICE E |

City of Stockton, CA makes no claims and no warranties, expressed or implied, concerning the validity or accuracy of the GIS data presented on this map.

Geometry updated 05/03/2023 Data updated 05/01/2023 Print map scale is approximate. Critical layout or measurement activities should not be done using this resource.