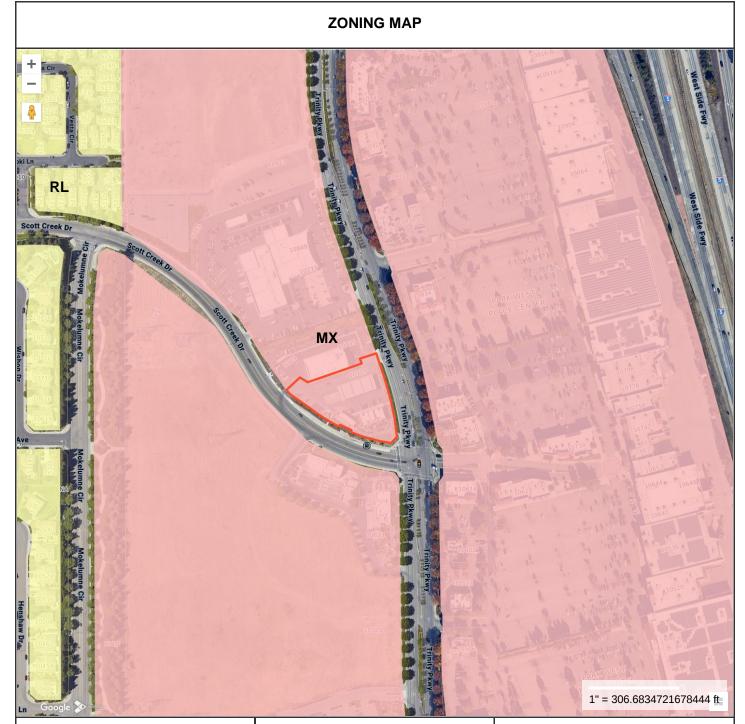

## **Property Information**

 Property ID
 06602040-83617

 Location
 10715 TRINITY PK

 Owner
 TRINITY PARKWAY LLC

## **Map Theme Legends**

Zoning

LOW DENSITY RESIDENTIAL (RL/P)

MEDIUM DENSITY RESIDENTIAL (RM/P)

HIGH DENSITY RESIDENTIAL (RH/P)

MIXED USE (MX)