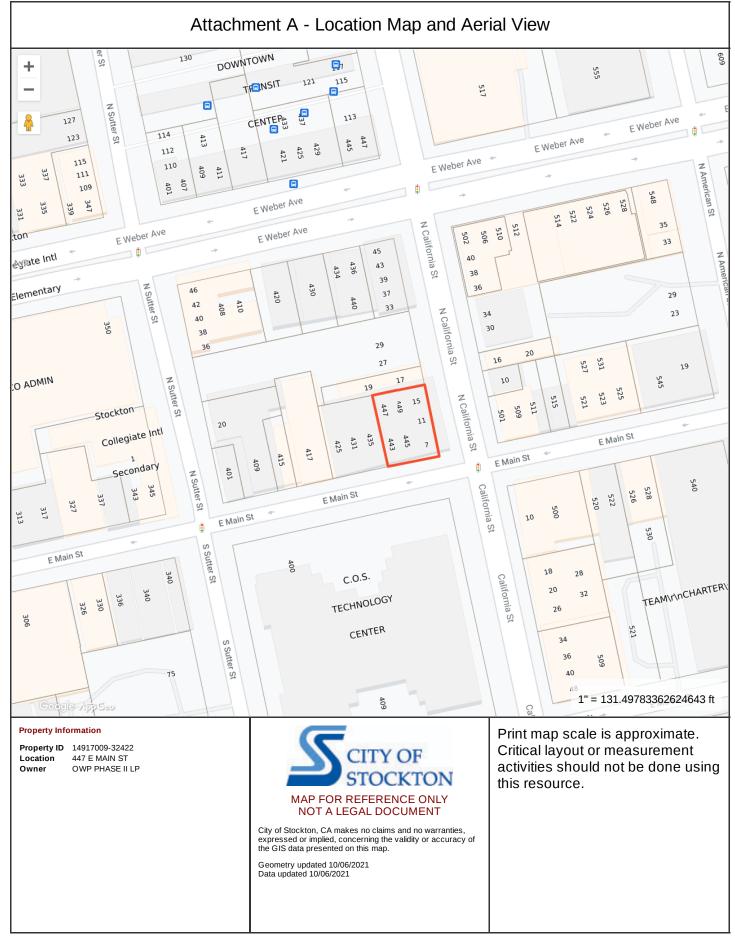

#### Property Information

| Property ID | 14917009-32422  |
|-------------|-----------------|
| Location    | 447 E MAIN ST   |
| Owner       | OWP PHASE II LP |

City of Stockton, CA makes no claims and no warranties, expressed or implied, concerning the validity or accuracy of the GIS data presented on this map.