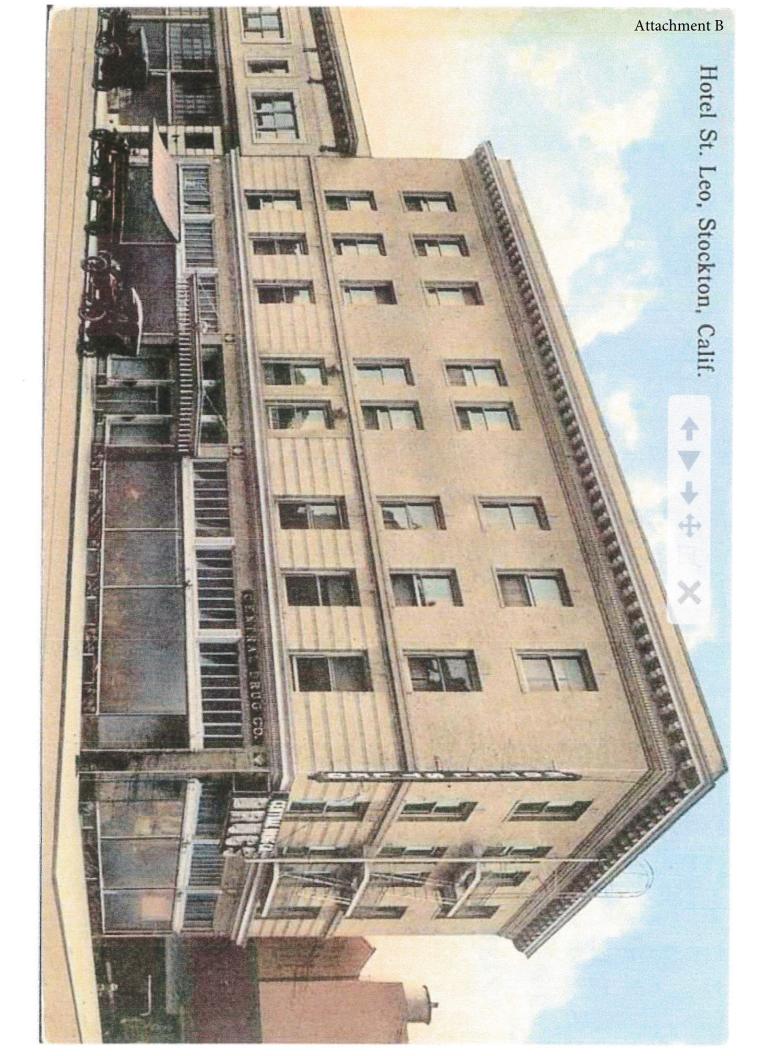

This four-story brick building is located on the southwest corner of East Weber Avenue and North California Street. The building is rectangular in plan with a flat root, a short brick parapet, and an extended comice with medallions. The fenestration of the building, from the second floor upward, is symmetrical with one-over-one, double-hung sash and splayed brick lintels with a raised brick keystone. The second and third floors are separated by a brick stringcourse. The facade of the second floor has a horizontal pattern of end-laid brick. The first floor of the structure includes large plate-glass windows and doorways. Above the storefront is a band of small vertical-paned transoms. The entrance is

located on an angled comer with a recessed door and a square corner column. The exterior of the building appears to be in fair condition. 

P3b. Resource Attributes: (List attributes and codes) HP5 - Hotel/Motel HP7 - 3+ story Commercial Building P4. Resources Present 🛛 Building 🗋 Structure 🗍 Object 🖾 Site 🗋 District 🗋 Element of District 🗍 Other (Isolates, etc.)