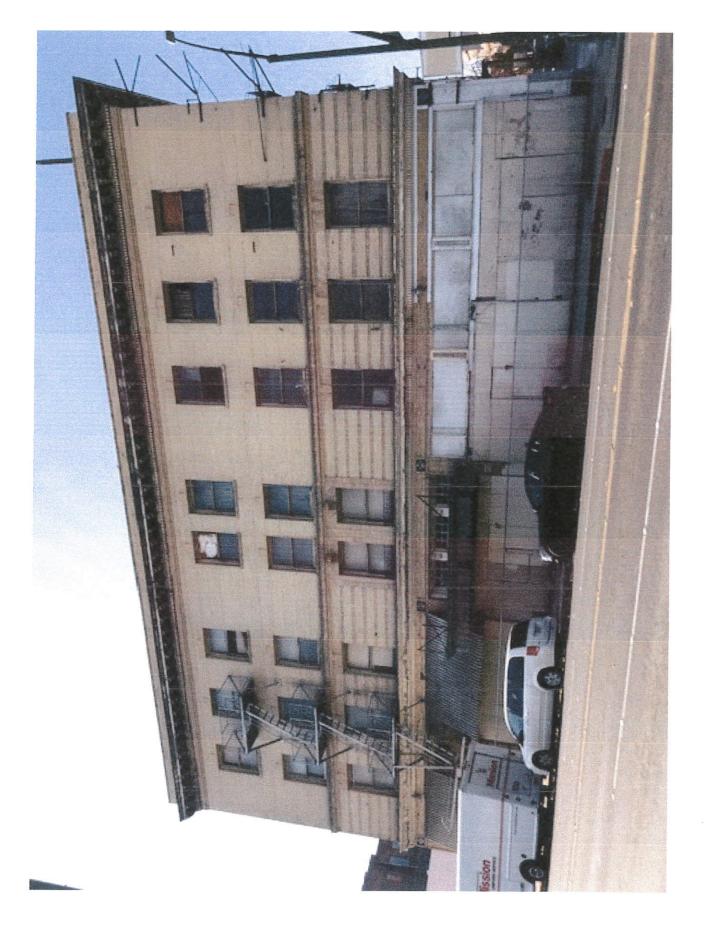

This four-story brick building is located on the southwest corner of East Weber Avenue and North California Street. The building is rectangular in plan with a flat root, a short brick parapet, and an extended comice with medallions. The fenestration of the building, from the second floor upward, is symmetrical with one-over-one, double-hung sash and splayed brick lintels with a raised brick keystone. The second and third floors are separated by a brick stringcourse. The facade of the second floor has a horizontal pattern of end-laid brick. The first floor of the structure includes large plate-glass windows and doorways. Above the storefront is a band of small vertical-paned transoms. The entrance is

located on an angled comer with a recessed door and a square corner column. The exterior of the building appears to be in fair condition. 

P3b. Resource Attributes: (List attributes and codes) HP5 - Hotel/Motel HP7 - 3+ story Commercial Building P4. Resources Present 🛛 Building 🗋 Structure 🗍 Object 🖾 Site 🗋 District 🗋 Element of District 🗍 Other (Isolates, etc.)