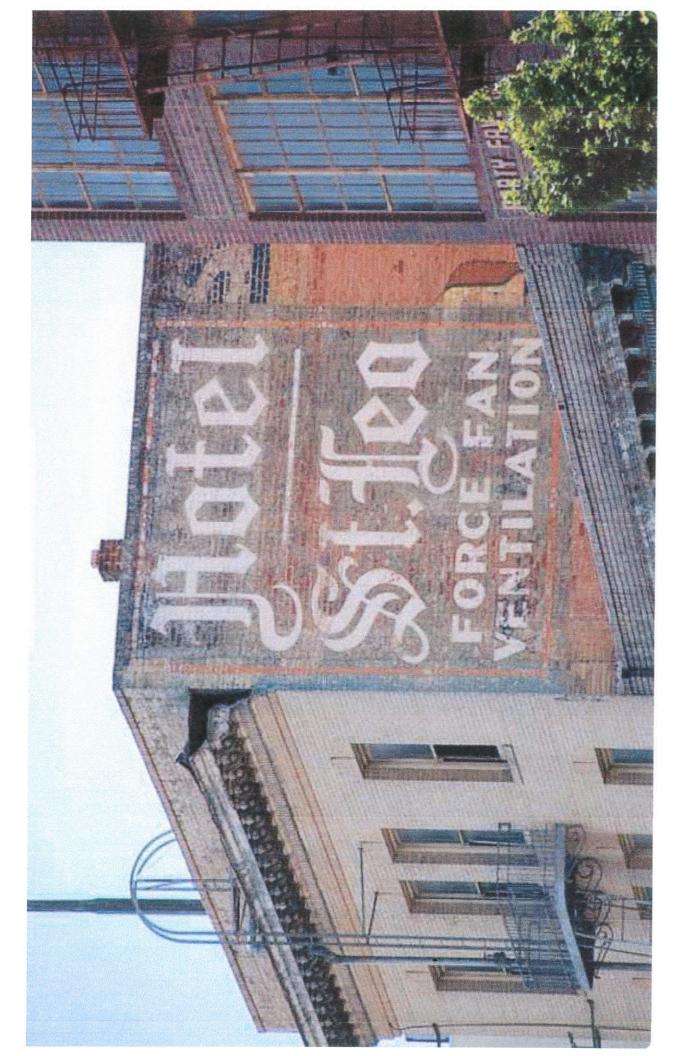

This four-story brick building is located on the southwest corner of East Weber Avenue and North California Street. The building is rectangular in plan with a flat root, a short brick parapet, and an extended comice with medallions. The fenestration of the building, from the second floor upward, is symmetrical with one-over-one, double-hung sash and splayed brick lintels with a raised brick keystone. The second and third floors are separated by a brick stringcourse. The facade of the second floor has a horizontal pattern of end-laid brick. The first floor of the structure includes large plate-glass windows and doorways. Above the storefront is a band of small vertical-paned transoms. The entrance is

located on an angled comer with a recessed door and a square corner column. The exterior of the building appears to be in fair condition. 

P3b. Resource Attributes: (List attributes and codes) HP5 - Hotel/Motel HP7 - 3+ story Commercial Building P4. Resources Present 🛛 Building 🗋 Structure 🗍 Object 🖾 Site 🗋 District 🗋 Element of District 🗍 Other (Isolates, etc.)