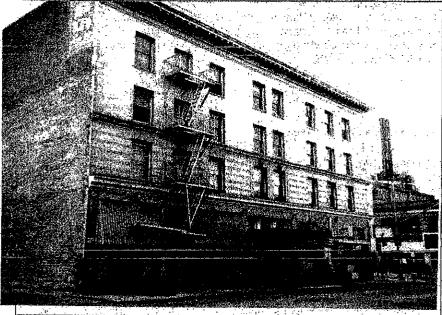

This four-story brick building is located on the southwest corner of East Weber Avenue and North California Street. The building is rectangular in plan with a flat root, a short brick parapet, and an extended comice with medallions. The fenestration of the building, from the second floor upward, is symmetrical with one-over-one, double-hung sash and splayed brick lintels with a raised brick keystone. The second and third floors are separated by a brick stringcourse. The facade of the second floor has a horizontal pattern of end-laid brick. The first floor of the structure includes large plate-glass windows and doorways. Above the storefront is a band of small vertical-paned transoms. The entrance is

located on an angled comer with a recessed door and a square corner column. The exterior of the building appears to be in fair condition. 

P3b. Resource Attributes: (List attributes and codes) HP5 - Hotel/Motel HP7 - 3+ story Commercial Building P4. Resources Present 🛛 Building 🗋 Structure 🗍 Object 🖾 Site 🗋 District 🗋 Element of District 🗍 Other (Isolates, etc.)

District Record

🖸 Rock Art Record 🛛 📋 Other: (List)

P5b. Description of Photo: (View, date, accession #) Photo looking northwest

PS. Date Constructed/Age and Sources: Prehistoric M Historic D Both

શિતિસાંભ સંબેબનાં શ્વિત્તાનું સાનું સ્ટેટનાં સ્ટેટનાં સ્ટેટનાં સ્ટેટનાં સ્ટેટનાં સ્ટેટનાં સ્ટેટનાં સ્ટેટનાં સ્ટ

Constructed 1913.

P7. Owner and Address M Jawaid Akhtar 833 E. Lindsav St. Stockton, CA 95202

P8. Recorded by: (Name, atiliation, and address) Architectural Resources Group Pier 9, The Embarcadero San Francisco, CA 94111