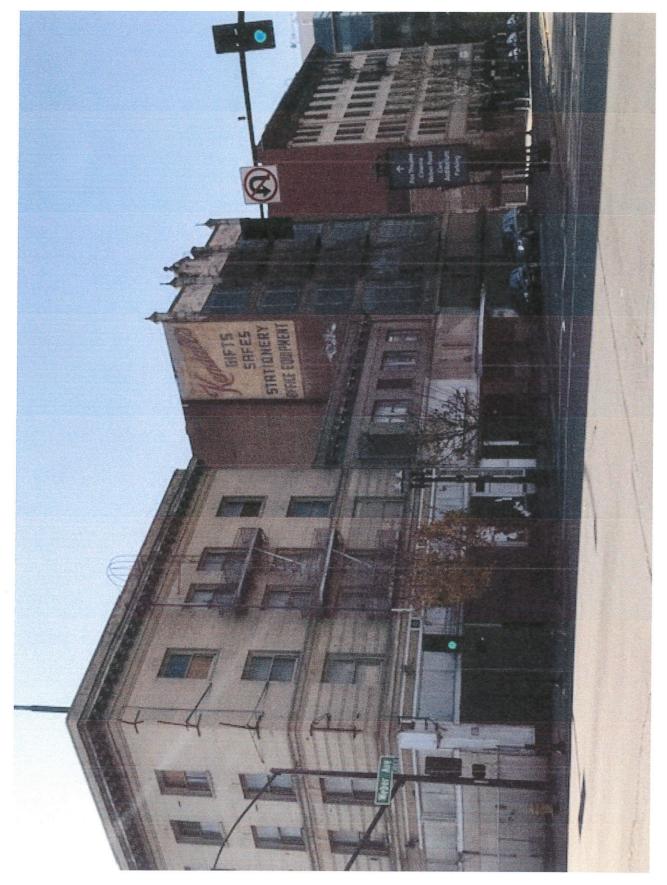

This four-story brick building is located on the southwest corner of East Weber Avenue and North California Street. The building is rectangular in plan with a flat root, a short brick parapet, and an extended comice with medallions. The fenestration of the building, from the second floor upward, is symmetrical with one-over-one, double-hung sash and splayed brick lintels with a raised brick keystone. The second and third floors are separated by a brick stringcourse. The facade of the second floor has a horizontal pattern of end-laid brick. The first floor of the structure includes large plate-glass windows and doorways. Above the storefront is a band of small vertical-paned transoms. The entrance is

located on an angled comer with a recessed door and a square corner column. The exterior of the building appears to be in fair condition. 

P3b. Resource Attributes: (List attributes and codes) HP5 - Hotel/Motel HP7 - 3+ story Commercial Building P4. Resources Present 🛛 Building 🗋 Structure 🗍 Object 🖾 Site 🗋 District 🗋 Element of District 🗍 Other (Isolates, etc.)