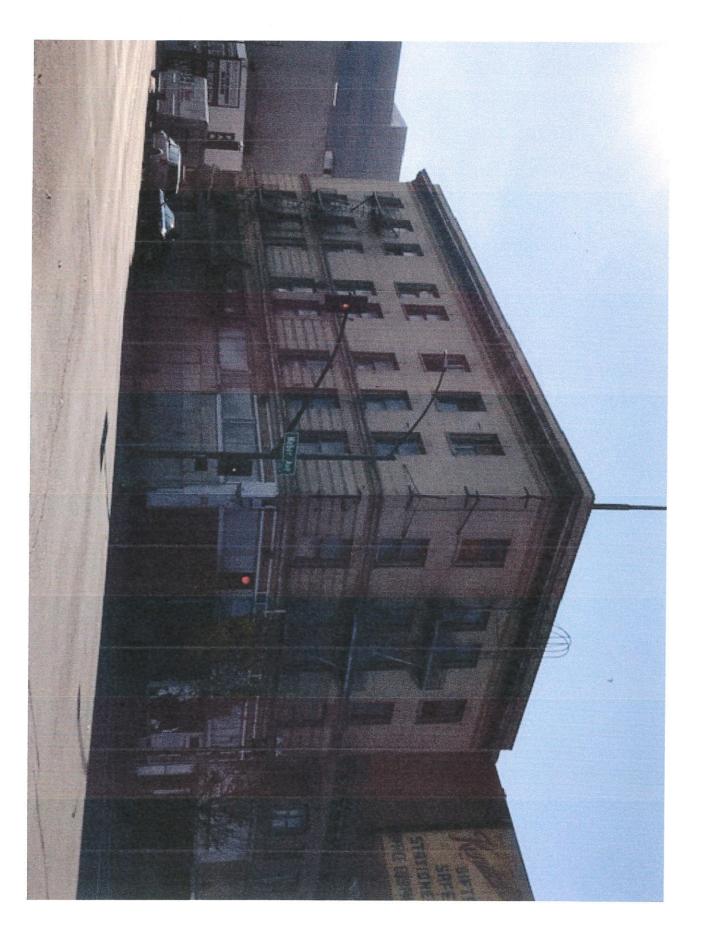

This four-story brick building is located on the southwest corner of East Weber Avenue and North California Street. The building is rectangular in plan with a flat root, a short brick parapet, and an extended comice with medallions. The fenestration of the building, from the second floor upward, is symmetrical with one-over-one, double-hung sash and splayed brick lintels with a raised brick keystone. The second and third floors are separated by a brick stringcourse. The facade of the second floor has a horizontal pattern of end-laid brick. The first floor of the structure includes large plate-glass windows and doorways. Above the storefront is a band of small vertical-paned transoms. The entrance is

located on an angled comer with a recessed door and a square corner column. The exterior of the building appears to be in fair condition. 

P3b. Resource Attributes: (List attributes and codes) HP5 - Hotel/Motel HP7 - 3+ story Commercial Building P4. Resources Present 🛛 Building 🗋 Structure 🗍 Object 🖾 Site 🗋 District 🗋 Element of District 🗍 Other (Isolates, etc.)