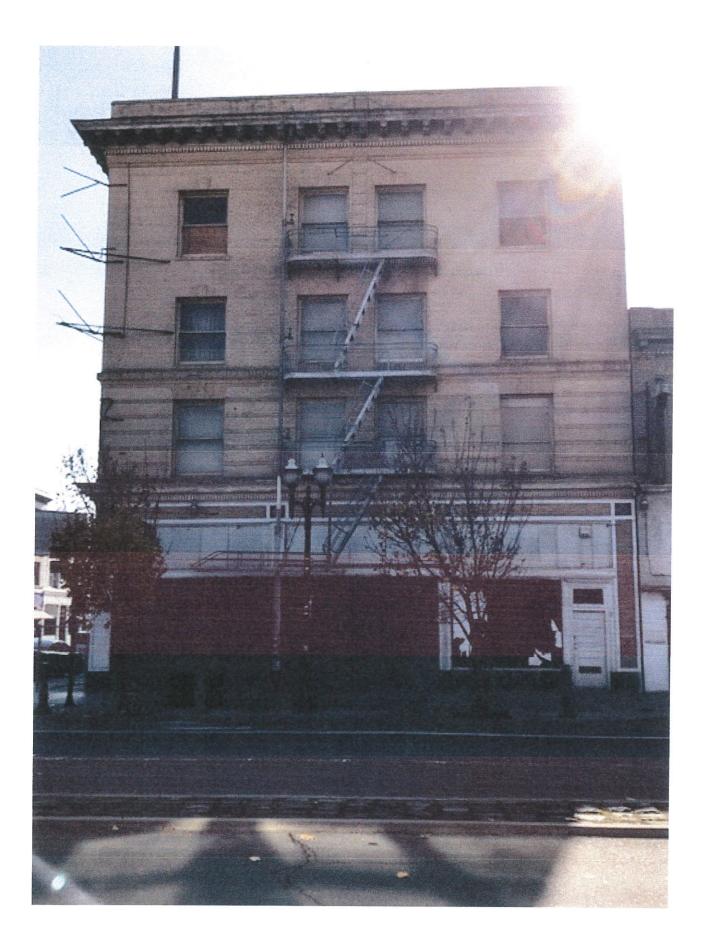

This four-story brick building is located on the southwest corner of East Weber Avenue and North California Street. The building is rectangular in plan with a flat root, a short brick parapet, and an extended comice with medallions. The fenestration of the building, from the second floor upward, is symmetrical with one-over-one, double-hung sash and splayed brick lintels with a raised brick keystone. The second and third floors are separated by a brick stringcourse. The facade of the second floor has a horizontal pattern of end-laid brick. The first floor of the structure includes large plate-glass windows and doorways. Above the storefront is a band of small vertical-paned transoms. The entrance is

located on an angled comer with a recessed door and a square corner column. The exterior of the building appears to be in fair condition. 

P3b. Resource Attributes: (List attributes and codes) HP5 - Hotel/Motel HP7 - 3+ story Commercial Building P4. Resources Present 🛛 Building 🗋 Structure 🗍 Object 🖾 Site 🗋 District 🗋 Element of District 🗍 Other (Isolates, etc.)