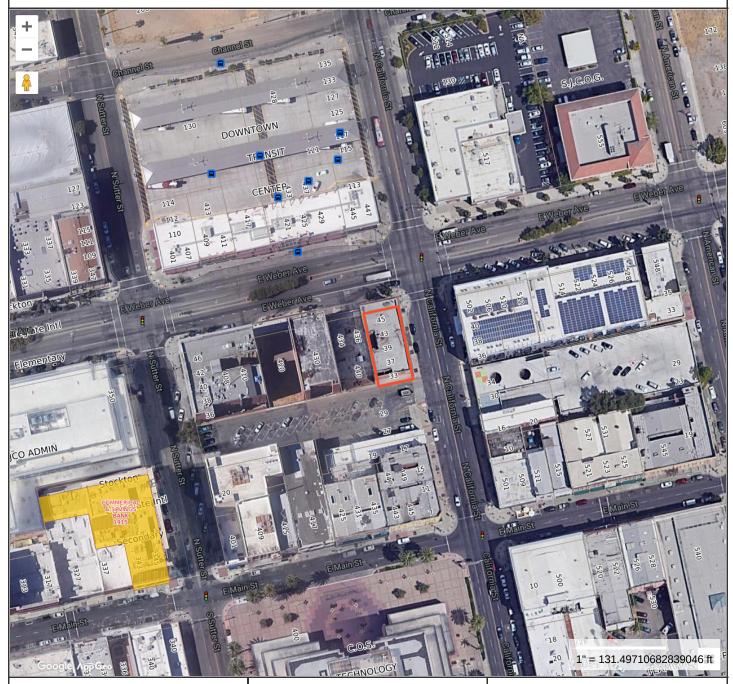

## Attachment A - Location Map and Aerial Photograph

## **Property Information**

Location Owner

Property ID 14917012-32411 45 N CALIFORNIA ST OWP PHASE II LP

City of Stockton, CA makes no claims and no warranties, expressed or implied, concerning the validity or accuracy of the GIS data presented on this map.

NOT A LEGAL DOCUMENT

Geometry updated 10/06/2021 Data updated 10/06/2021

Print map scale is approximate. Critical layout or measurement activities should not be done using this resource.