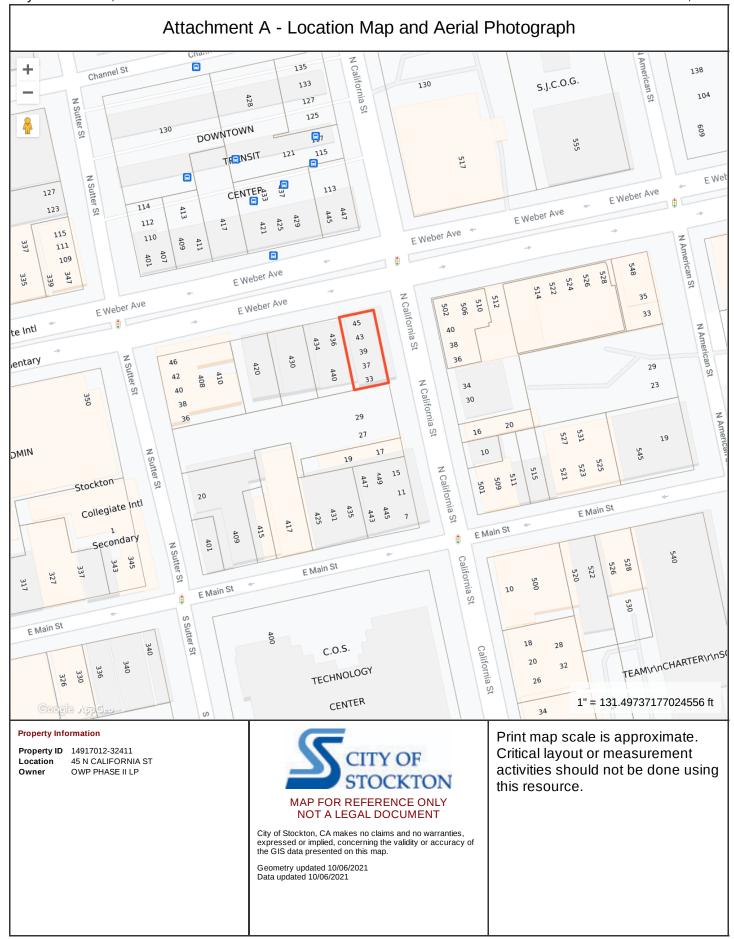

## Attachment A - Location Map and Aerial Photograph

## **Property Information**

Location Owner

Property ID 14917012-32411 45 N CALIFORNIA ST OWP PHASE II LP

City of Stockton, CA makes no claims and no warranties, expressed or implied, concerning the validity or accuracy of the GIS data presented on this map.

NOT A LEGAL DOCUMENT

Geometry updated 10/06/2021 Data updated 10/06/2021

Print map scale is approximate. Critical layout or measurement activities should not be done using this resource.