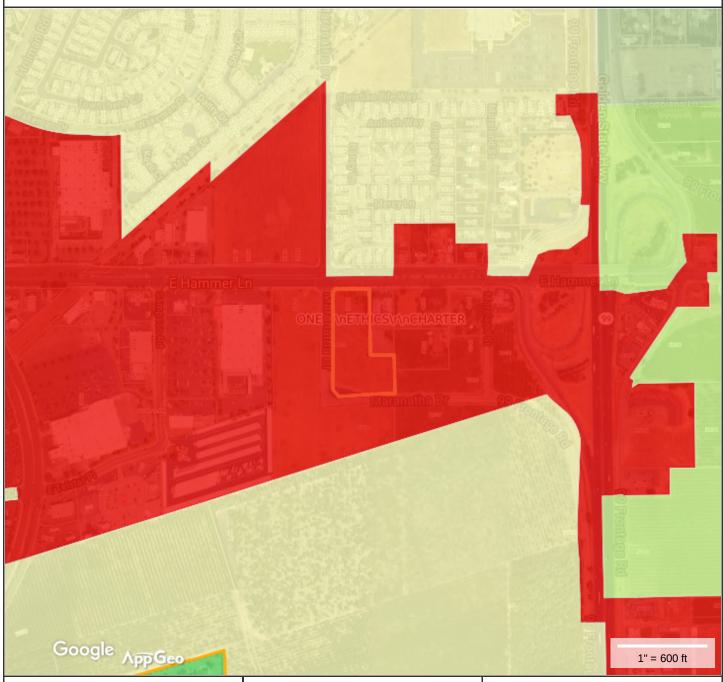

## General Plan Land Use Map

June 8, 2021

## **Property Information**

Location Owner

Property ID 13003013-47928 7620 N MARANATHA DR HAMMER PETROLEUM LLC

MAP FOR REFERENCE ONLY NOT A LEGAL DOCUMENT

City of Stockton, CA makes no claims and no warranties, expressed or implied, concerning the validity or accuracy of the GIS data presented on this map.

Geometry updated 06/02/2021 Data updated 06/01/2021

Print map scale is approximate. Critical layout or measurement activities should not be done using this resource.

## General Plan Map

City of Stockton GIS data