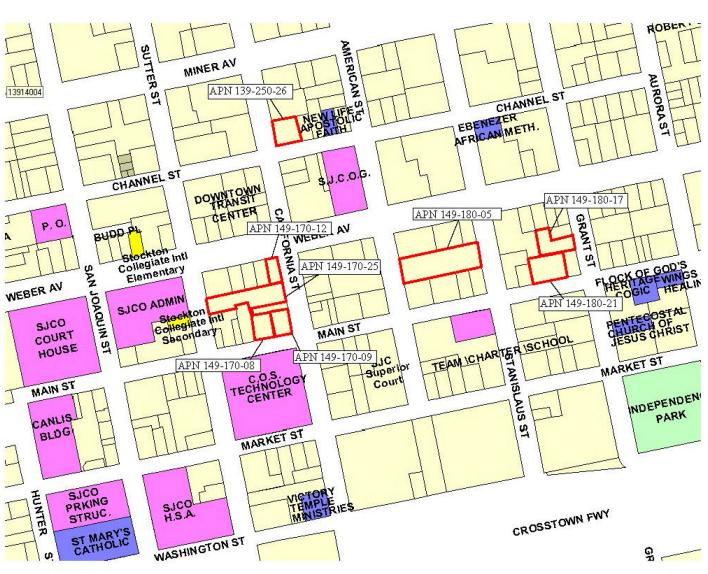

## OPEN WINDOW PROJECT Vicinity Map of City and Parking Authority Parcels

| City-owned Property                                                                                                                      | Parking Authority-owned Property                                           |
|------------------------------------------------------------------------------------------------------------------------------------------|----------------------------------------------------------------------------|
| 149-170-08 - Commercial Hotel<br>149-170-09 - Main Hotel<br>149-170-12 - St Leo Hotel<br>149-180-17 - Paved Lot<br>149-180-21 - Dirt Lot | 139-250-26 - Paved Lot<br>149-170-25 - Paved Lot<br>149-180-05 - Paved Lot |