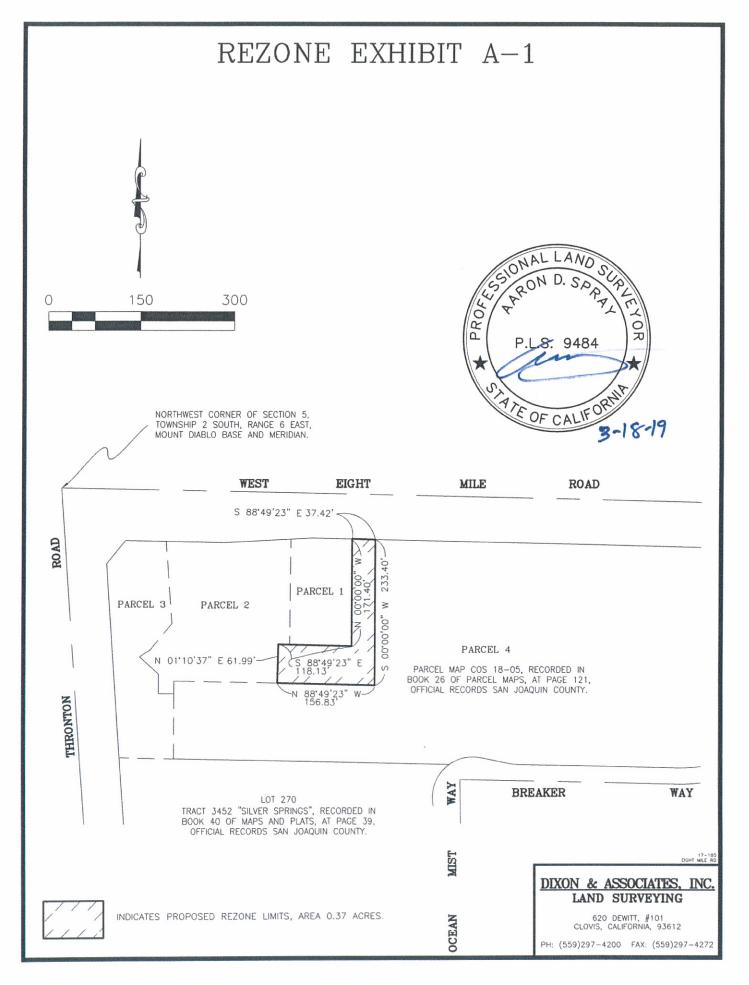

## Legal Description

A portion of Parcel 4 of Parcel Map COS 18-05 in the City of Stockton, County of San Joaquin, State of California, according to the map thereof, recorded December 12, 2018 in Book 26 of Parcel Maps at Page 121, San Joaquin County Records, described as follows:

Beginning at the Northeast corner of Parcel 1of said Parcel Map; thence South 88°49'23" East, along the North line of said Parcel 4, a distance of 37.42 feet; thence South 00°00'00" West, a distance of 233.40 feet; thence North 88°49'23" West, a distance of 156.83 feet to the most Southeasterly corner of said Parcel 2; thence North 01°10'37" East, along the East line of said Parcel 2, a distance of 61.99 feet; thence South 88°49'23" East, along the South line of said Parcels 1 and 2, a distance of 118.13 feet to the Southeast corner of said Parcel 1; thence North 00°00'00" West, a distance of 171.40 feet to the Point of Beginning.

Containing a net area of 0.37 Acres more or less.

P.L.S. 9484

P.L.S. 9484

P.L.S. 9484

P.L.S. 9484