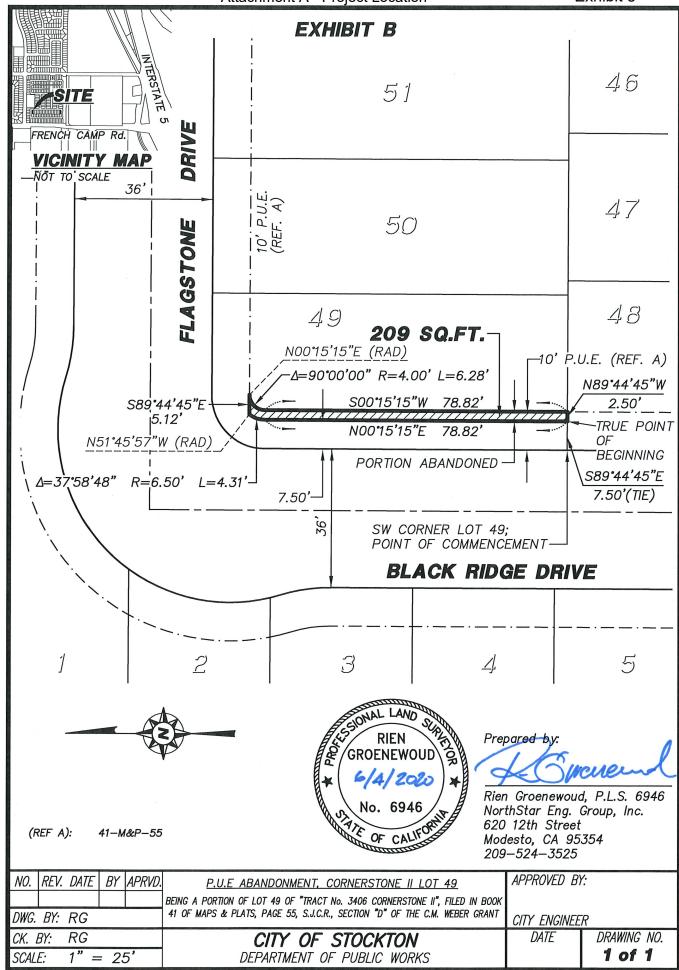

# EXHIBIT "A" LEGAL DESCRIPTION PUE ABANDONMENT CORNERSTONE II, LOT 49

ALL that certain real property, being a portion of Lot 49, as shown on that certain map titled "Tract No. 3406, Subdivisions of San Joaquin County, Cornerstone II", filed for record February 22, 2008 in Book 41 of Maps and Plats, at Page 55, San Joaquin County Records, and situate in Section "D" of the C.M. Weber Grant, County of San Joaquin, State of California, being more particular described as follows:

COMMENCING at the southwest corner of said Lot 49; thence along the South line of said Lot 49 South 89°44'45" East 7.50 feet to the **TRUE POINT OF BEGINNING**;

thence leaving said South line and proceeding parallel with and 7.50 feet distant at right angles from the West line of said Lot 49 the following two (2) courses:

- 1. North 00°15'15" East 78.82 feet;
- 2. Northeasterly 4.31 feet along the arc of a curve concave to the southeast having a radius of 6.50 feet through a central angle of 37°58'48" to a point which is 10.00 feet distant at right angles from the North line of said Lot 49;

thence parallel with said North line and along a non-tangent line South 89°44'45" East 5.12 feet to a point of cusp with a curve concave to southeast having a radius of 4.00 feet and to which point a radial line bears North 00°15'15" East;

thence parallel with and 10.00 feet distant at right angles from said West line of Lot 49 the following two (2) courses:

- 1. southwesterly 6.28 feet along the arc of said curve through a central angle of 90°00'00";
- 2. South 00°15'15" West 78.82 feet to the True Point of Beginning.

Containing 209 square feet, more or less.

SUBJECT TO all easements and/or rights-of-way of record.

Bearings and distances are based on the California Coordinate System 83, Zone 3 (1991.35). A line between City of Stockton monuments no. 317 (10s-13) and no. 269 (8s-24) bears North 65°05'58" East as calculated from City of Stockton traverse control monument survey, phase xiv, filed for record in Book 35 of Surveys, at Page 5, San Joaquin County records. All distances shown are ground level distances and must be multiplied by 0.99993664 to obtain grid distances.

All as shown on EXHIBIT "B" attached hereto and by this reference made a part hereof.

RIEN GROENEWOUD

Rien Groenewoud, P.L.S. 6946

Page 2 of 2

East: 6332906.36

Parcel name: LOT 49

East : 6332904.62 North: 2150508.31