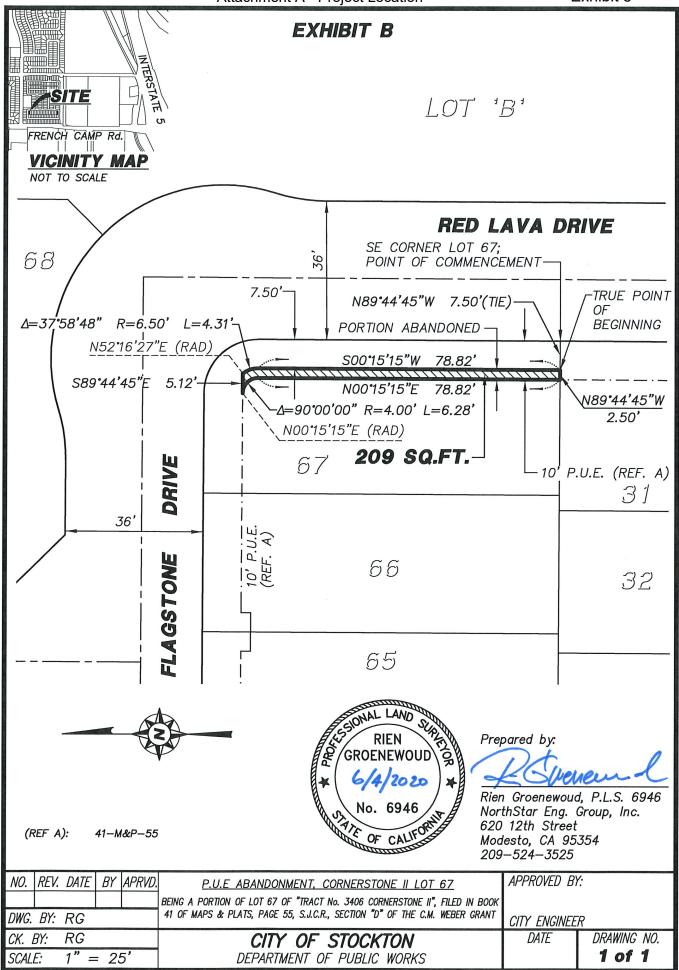

# EXHIBIT "A" LEGAL DESCRIPTION PUE ABANDONMENT CORNERSTONE II, LOT 67

ALL that certain real property, being a portion of Lot 67, as shown on that certain map titled "Tract No. 3406, Subdivisions of San Joaquin County, Cornerstone II", filed for record February 22, 2008 in Book 41 of Maps and Plats, at Page 55, San Joaquin County Records, and situate in Section "D" of the C.M. Weber Grant, County of San Joaquin, State of California, being more particular described as follows:

COMMENCING at the southeast corner of said Lot 67; thence along the South line of said Lot 67 North 89°44′45" West 7.50 feet to the **TRUE POINT OF BEGINNING**; thence continuing along said South line North 89°44′45" West 2.50 feet; thence leaving said South line and proceeding parallel with and 10.00 feet distant at right angles from the East line of said Lot 67 the following two (2) courses:

- 1. North 00°15'15" East 78.82 feet;
- 2. Northwesterly 6.28 feet along the arc of a curve concave to the southwest having a radius of 4.00 feet through a central angle of 90°00'00" to a point which is 10.00 feet distant at right angles from the North line of said Lot 67;

thence parallel with and along the non-tangent North line of said Lot 67 South 89°44'45" East 5.12 feet; thence parallel with and 7.50 feet distant at right angles from the East line of said Lot 67 the following two (2) courses:

- 1. southeasterly 4.31 feet along the arc of a non-tangent curve concave to the southwest having a radius of 6.50 feet and to which beginning a radial line bears North 52°16'27" East, through a central angle of 37°58'48";
- 2. South 00°15'15" West 78.82 feet to the True Point of Beginning.

Containing 209 square feet, more or less.

SUBJECT TO all easements and/or rights-of-way of record.

Bearings and distances are based on the California Coordinate System 83, Zone 3 (1991.35). A line between City of Stockton monuments no. 317 (10s-13) and no. 269 (8s-24) bears North 65°05'58" East as calculated from City of Stockton traverse control monument survey, phase xiv, filed for record in Book 35 of Surveys, at Page 5, San Joaquin County records. All distances shown are ground level distances and must be multiplied by 0.99993664 to obtain grid distances.

All as shown on EXHIBIT "B" attached hereto and by this reference made a part hereof.

Rien Groenewoud, P.L.S. 6946

Parcel name: LOT 67

East : 6333570.92 North: 2150505.35

Line Course: N 89-44-45 W Length: 2.50