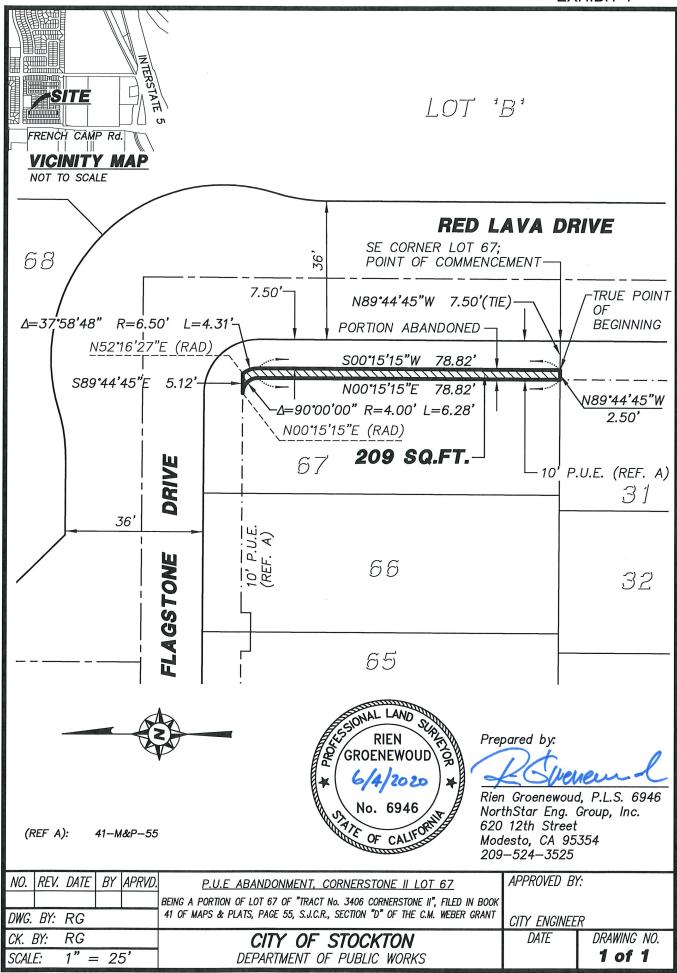

**EXHIBIT 4** 

\_\_\_\_\_

Parcel name: LOT 67

| North: 2150505.35 East : 6333570.92                      |     |
|----------------------------------------------------------|-----|
| Line Course: N 89-44-45 W Length: 2.50                   |     |
| North: 2150505.36 East : 6333568.42                      |     |
| Line Course: N 00-15-15 E Length: 78.82                  |     |
| North: 2150584.18 East : 6333568.77                      |     |
| Curve Length: 6.28 Radius: 4.00                          |     |
| Delta: 90-00-00 Tangent: 4.00                            |     |
| Chord: 5.66 Course: N 44-44-45 W                         |     |
| Course In: N 89-44-45 W Course Out: N 00-15-15 E         |     |
| RP North: 2150584.20 East : 6333564.77                   |     |
| End North: 2150588.20 East : 6333564.79                  |     |
| Line Course: S 89-44-45 E Length: 5.12                   |     |
| North: 2150588.18 East : 6333569.91                      |     |
| Curve Length: 4.31 Radius: 6.50                          |     |
| Delta: 37-58-48 Tangent: 2.24                            |     |
| Chord: 4.23 Course: S 18-44-09 E                         |     |
| Course In: S 52-16-27 W Course Out: S 89-44-45 E         |     |
| RP North: 2150584.20 East : 6333564.77                   |     |
| End North: 2150584.17 East : 6333571.27                  |     |
| Line Course: S 00-15-15 W Length: 78.82                  |     |
| North: 2150505.35 East : 6333570.92                      |     |
|                                                          |     |
| Perimeter: 175.85 Area: 209 sq.ft. 0.00 acres            |     |
| Mapcheck Closure - (Uses listed courses, radii, and delt | as) |
| Error Closure: 0.00 Course: N 89-56-04 W                 | ,   |
| Error North: 0.000 East : -0.003                         |     |
| Precision 1: 175,850,000.00                              |     |