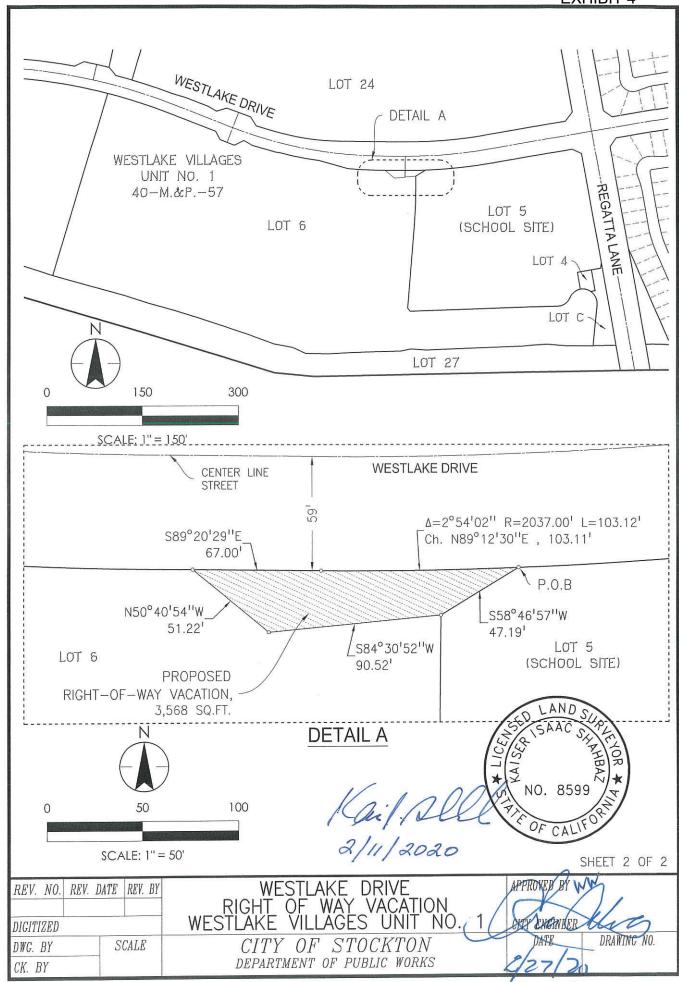

## SHEET INDEX:

- 1. VICINITY MAP AND NOTES
- 2. PUE ABANDONMENT PLAT

## BASIS OF BEARINGS:

BASED ON THAT CERTAIN MAP ENTITLED "TRACT NO. 3357 OF WESTLAKE VILLAGES, UNIT NO. 1" AS FILED IN BOOK 40 OF MAPS AND PLATS, AT PAGE 57, SAN JOAQUIN COUNTY RECORDS.

## LEGEND:

BK BOOK FX EXISTING

COS CITY OF STOCKTON SJC SAN JOAQUIN COUNTY

SJCR SAN JOAQUIN COUNTY RECORDS

(R) RADIAL

PÓB POINT OF BEGINNING M.&P. MAPS AND PLATS SQ.FT. SQUARE FEET

## REFERENCES:

(R1) BK 40 M.&P., PAGE 57, SJCR

BEING A PORTION OF WESTLAKE DRIVE RIGHT-OF-WAY, AS SHOWN ON "TRACT NO. 3357 OF WESTLAKE VILLAGES, UNIT NO. 1" AS FILED IN BOOK 40 OF MAPS AND PLATS, AT PAGE 57, SJCR.

ALI/2020 LAND SUPLEYOR NO. 8599 NO. 8599

|           |           |         |                            | SHEEL 1 OF 2     |
|-----------|-----------|---------|----------------------------|------------------|
| REV. NO.  | REV. DATE | REV. BY | WESTLAKE DRIVE             | APPROVED BYNN    |
|           |           |         | RIGHT OF WAY VACATION      | 1 8 6 61         |
| DIGITIZED |           |         | WESTLAKE VILLAGES UNIT NO. | 1 CILY ENCINEER  |
| DWG. BY   |           | CALE    | CITY OF STOCKTON           | DATE DRAWING NO. |
| CK. BY    |           |         | DEPARTMENT OF PUBLIC WORKS | 4/27/20          |