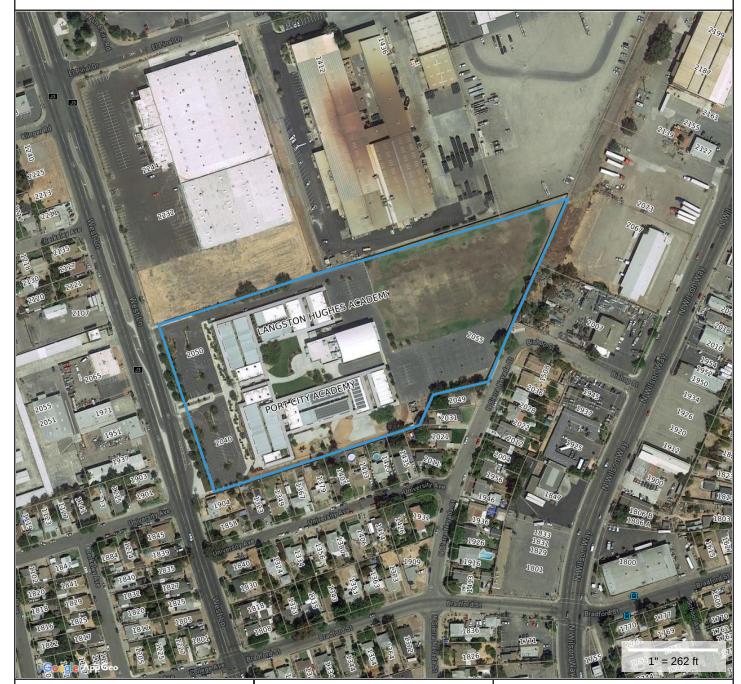

## **Property Information**

Property ID 11736017-57740

Location 2050 WEST LN

Owner COLLEGE FOR CERTAIN LLC

MAP FOR REFERENCE ONLY NOT A LEGAL DOCUMENT

City of Stockton, CA makes no claims and no warranties, expressed or implied, concerning the validity or accuracy of the GIS data presented on this map.