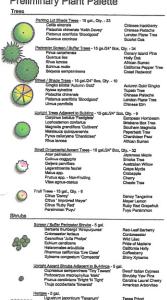

## Preliminary Plant Palette

Feather Reed Grass Blue Oat Grass California Gray Rush Silver Grass Pirk Muthy Fountain Grass Flax Blue-eyed Grass Alkali Sacaton Halictotichon sempevinens
Juncus paterns
Macerativa einensie Yeku Jime'
Mutionbergia cepillaris
Pannisetum setacosum
Pannisetum setacosum
Pannisetum sep.
Javricekium setacosum Medium Height Evergreen Shrubs - 5 gal/1 gal. Calistemon viminalis "Little John"

Large Grasses and Grass-like Plants - 5 gal./1 gal. Calamatrotis soutifors

Weeping Bottleb Orchid Rockross Forsythis Loropetulstum Little Oille Oilve Dwarf Tobins India Hawthorn

Groundcovers Les Commented Comment and Cress-like Plaints 1 pai.

Appendix Management Comment of Comment Co Spreading Low Groundcovers - 1 gai Architestaphytus "Emerald Carp Baccharis plaularis Cotoneaster demmeri "Lowfast"

Menzanita Dwarf Coyota Cotoneaster Silver Carpet Juniper Myoporum Verbena Accent Plants - 5 gal./1 gal Dietas bicolor

Forinight Lily Dwarf Fountain Phormium Rose Sege Germander Star Jesmine

Creeping Fig Boston My <u>Poulders</u> 18"-36" dismeter set into grade to eppear as natural rock outcropping - Local Supplier

presents a sampling of the types of shrubs, groundcovers, and propriets for the location as well as the deelgn style and overall plant selection will be drawn from. Not all plants lated within he final deelgn and some plants not listed may be introduced.