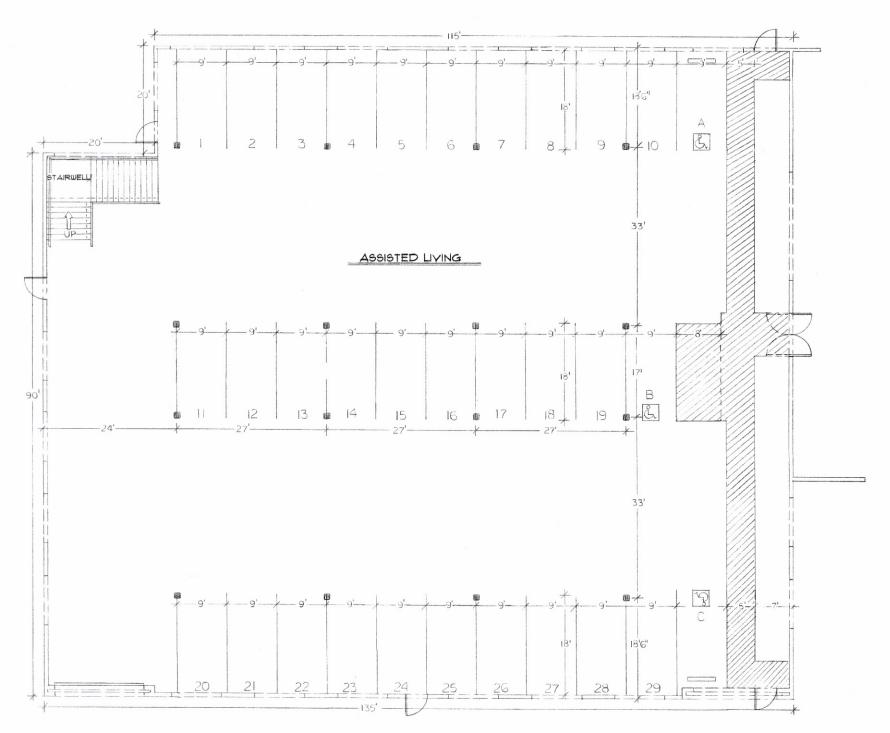

SITE PLAN

## **EXHIBIT 3**





















Assisted Living

A6.2









Memory Care

A3.2









Assisted Living Rear Elevations

A6.3

(5) Assisted Living South Elevation West



1) Assisted Living South Elevation East



② Assisted Liviing East Elevation South



(3) Assisted Living East Elevation North





Assisted Living Elevations

A6.4



(3) Assisted Living South-West Elevation



1) Assisted Living North Elevation





Memory Care Elevations

A6.5





(2) Memory Care North Elevation





Memory Care South Elevation
 1/8" = 1'.0"

## Preliminary Plant Palette



Feather Reed Grass Blue Oat Grass California Gray Rush Silver Grass Pirk Muthy Fountain Grass Flax Blue-eyed Grass Alkali Sacaton Halictotichon sempevinens
Juncus paterns
Macerativa einensie Yeku Jime'
Mutionbergia cepillaris
Pannisetum setacosum