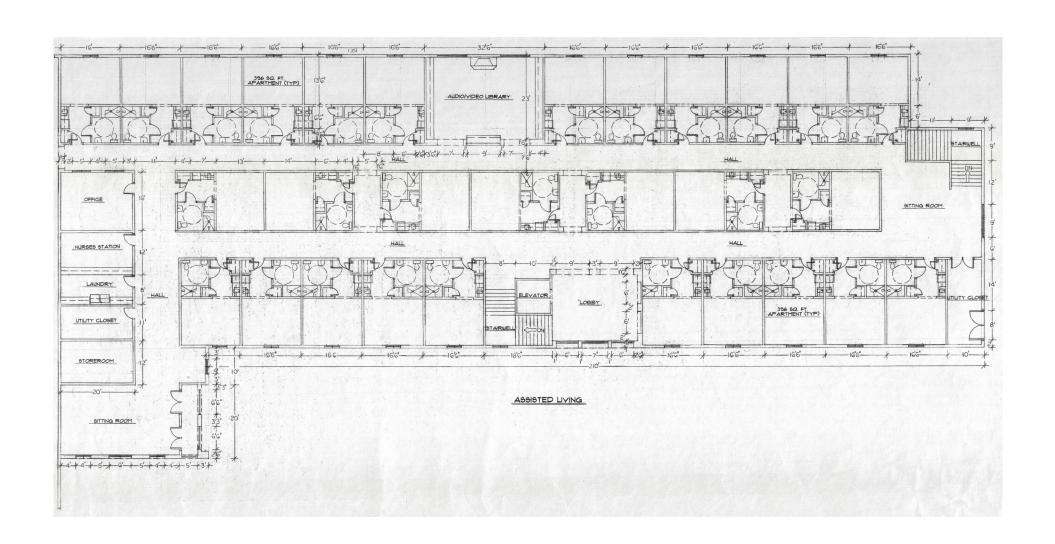

SITE PLAN

## **EXHIBIT 3**





















Assisted Living

A6.2









Memory Care

A3.2









Assisted Living Rear Elevations

A6.3

(5) Assisted Living South Elevation West



1) Assisted Living South Elevation East



② Assisted Liviing East Elevation South



(3) Assisted Living East Elevation North





Assisted Living Elevations

A6.4



(3) Assisted Living South-West Elevation



1) Assisted Living North Elevation





Memory Care Elevations

A6.5





(2) Memory Care North Elevation





Memory Care South Elevation
 1/8" = 1'.0"

## Preliminary Plant Palette



Feather Reed Grass Blue Oat Grass California Gray Rush Silver Grass Pirk Muthy Fountain Grass Flax Blue-eyed Grass Alkali Sacaton Halictotichon sempevinens
Juncus paterns
Macerativa einensie Yeku Jime'
Mutionbergia cepillaris
Pannisetum setacosum
Pannis