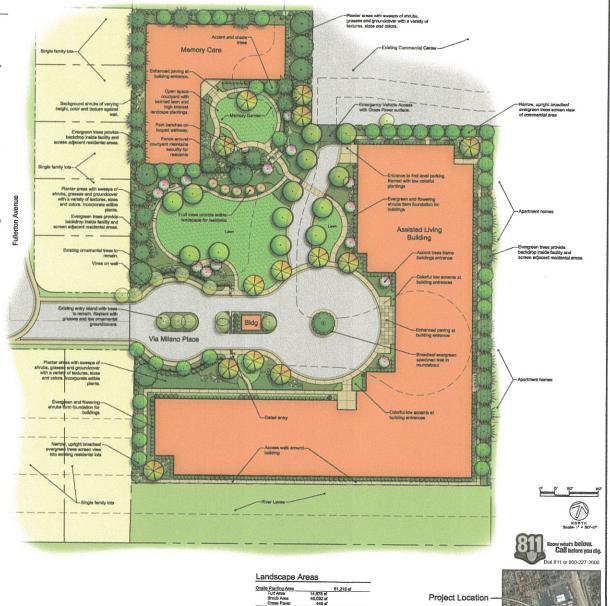

## Landscape Concept

The Indicace design concept for Tisscary Cove Community is to provide an enjoyable and easthetic space for the matients and gueets as wall as the second community. Plant instant if has been selected that performs well in the appeals community. The plant is a special community of the plant is a provided that performs well in the appeals community. The plant is plant instantial has also been selected to be cohesive with the community design and stative to the overall surrounding community.

Drought tolerant hardy shrubs and groundcover are proposed for a majority of the landscape such as erround buildings and along the perimeter. The landscape features a limited amount of that area used exclusively as special high use landscape activity areas within the complex. Large masses of commentatib burning resease are used throughout the landscape and set the commentatib burning transes are used throughout the landscape and set the

Special considerations have been provided in selecting plant metorial that respect the needs of the residents as well as the overall community. Clear and secure view conflicts have been provided to sensure the sections that been provided to sensure the sections asked or residents well as moving through the parking lot. Shade trees are provided throughout the parking lot.

Screen trees and shrubs are provided along the north, east and west properly lines. Sweeps of ornamental grasses and groundcovers are provided on the Interior landscapes and the perimeter of the project. All landscape areas are covered with low to medium height shrubs and groundcover.

Plants will be installed in a variety of sizes to achieve coverage in one-to-two years. Shrubs, grasses, and groundcover will be installed at 1-gallon and 6-gallon size with some specimens at 16-gallon. Trees will be a mix of 15-gallon and 24" box size.

61.215 at (1.41 acres)

LANDSCAPE ARCHITECTURE PLANNING

151 N. Norin St., Sonora, CA 95370 (209)532-2856 (209)532-9610 tsz

(C) 2017

Tuscany Cove Stockton, CA

MCR Engineering 1242 DuPent Court Manteca, CA 96336 Phone 209 239 6229 Fax 209 239 8839