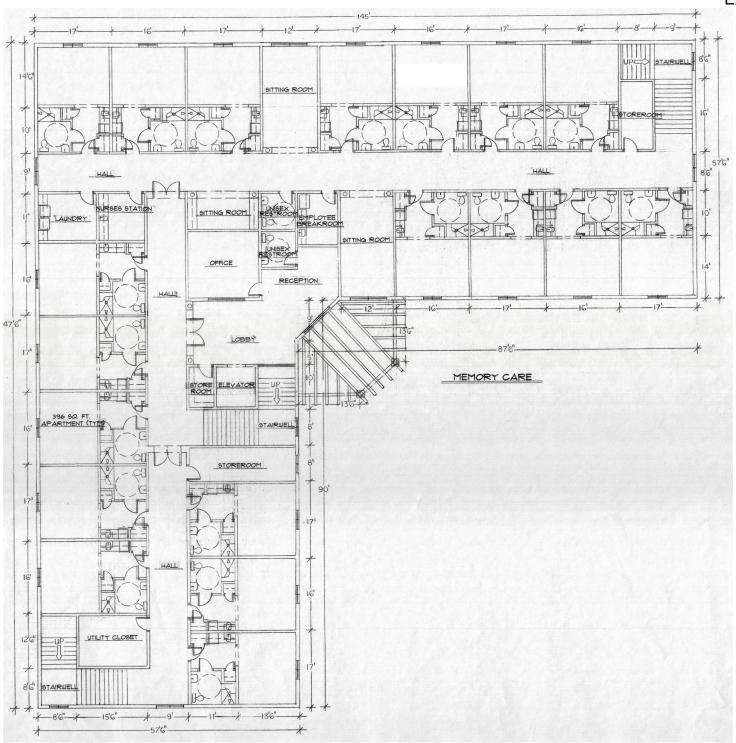

Memory Care Elevations

A6.5

(2) Memory Care North Elevation

Memory Care South Elevation
 1/8" = 1'.0"