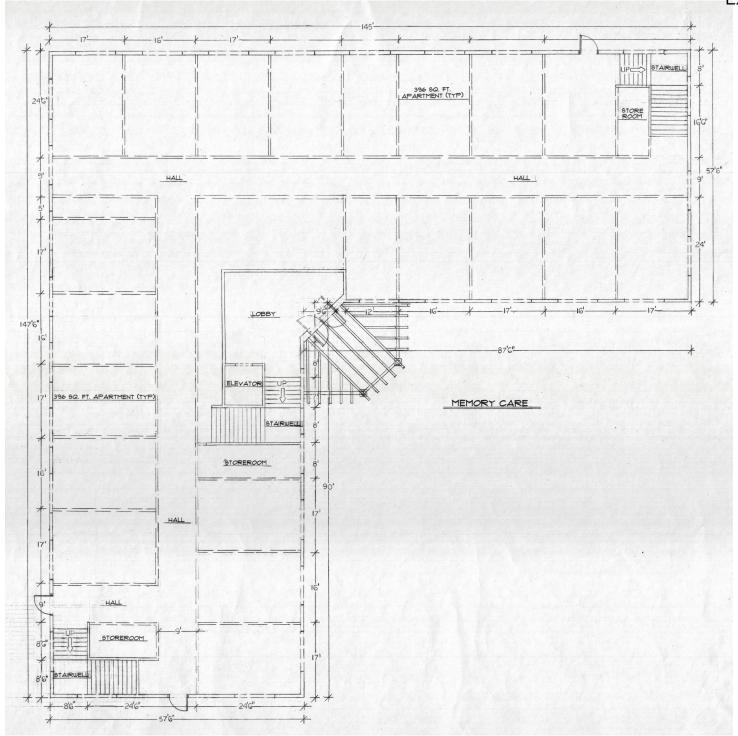

Memory Care Elevations

A6.5

(2) Memory Care North Elevation

Memory Care South Elevation
 1/8" = 1'.0"