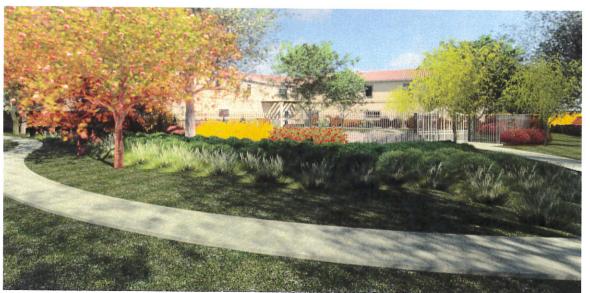

SITE PLAN

## Landscape Concept

The Indicace design concept for Tisscary Cove Community is to provide an enjoyable and easthetic space for the matients and gueets as wall as the second community. Plant instant if has been selected that performs well in the appeals community. The plant is a special community of the plant is a provided that performs well in the appeals community. The plant is plant instantial has also been selected to be cohesive with the community design and stative to the overall surrounding community.

Drought tolerant hardy shrubs and groundcover are proposed for a majority of the landscape such as erround buildings and along the perimeter. The landscape features a limited amount of that area used exclusively as special high use landscape activity areas within the complex. Large masses of commentatib burning resease are used throughout the landscape and set the commentatib burning transes are used throughout the landscape and set the

Special considerations have been provided in selecting plant metorial that respect the needs of the residents as well as the overall community. Clear and secure view conflicts have been provided to sensure the sections that been provided to sensure the sections asked or residents well as moving through the parking lot. Shade trees are provided throughout the parking lot.

Screen trees and shrubs are provided along the north, east and west properly lines. Sweeps of ornamental grasses and groundcovers are provided on the Interior landscapes and the perimeter of the project. All landscape areas are covered with low to medium height shrubs and groundcover.