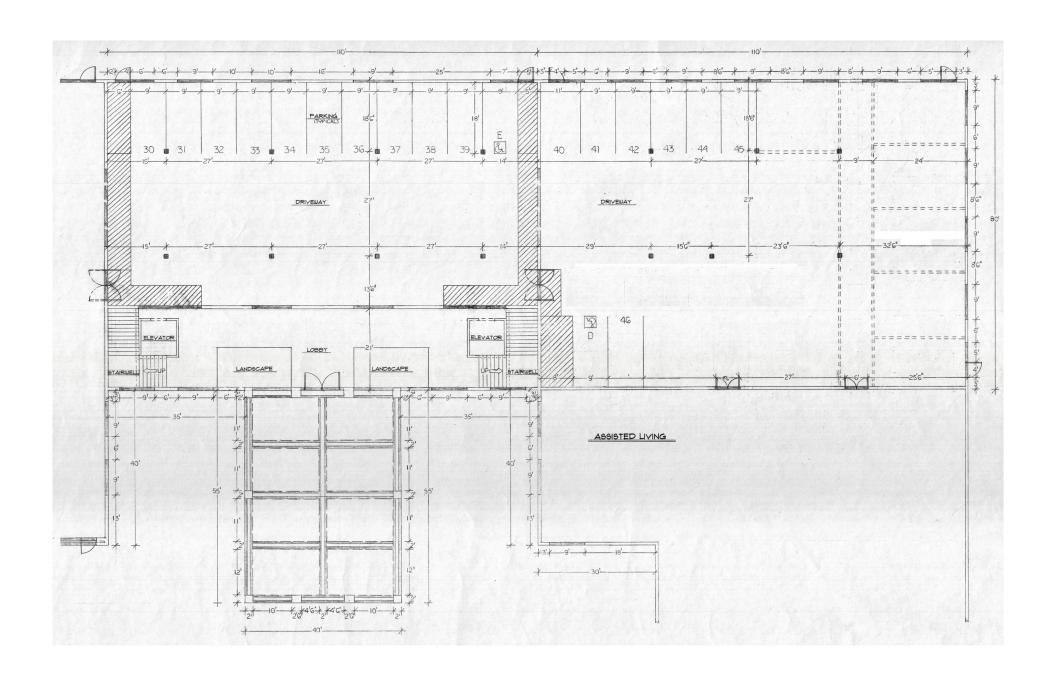

SITE PLAN

## **EXHIBIT 3**





















Assisted Living

A6.2









Memory Care

A3.2









Assisted Living Rear Elevations

A6.3

(5) Assisted Living South Elevation West



1) Assisted Living South Elevation East



② Assisted Liviing East Elevation South



(3) Assisted Living East Elevation North





Assisted Living Elevations

A6.4



(3) Assisted Living South-West Elevation



1) Assisted Living North Elevation





Memory Care Elevations

A6.5





(2) Memory Care North Elevation





Memory Care South Elevation
 1/8" = 1'.0"

## Preliminary Plant Palette



Feather Reed Grass Blue Oat Grass California Gray Rush Silver Grass Pirk Muthy Fountain Grass Flax Blue-eyed Grass Alkali Sacaton Halictotichon sempevinens
Juncus paterns
Macerativa einensie Yeku Jime'
Mutionbergia cepillaris
Pannisetum setacosum
Pann