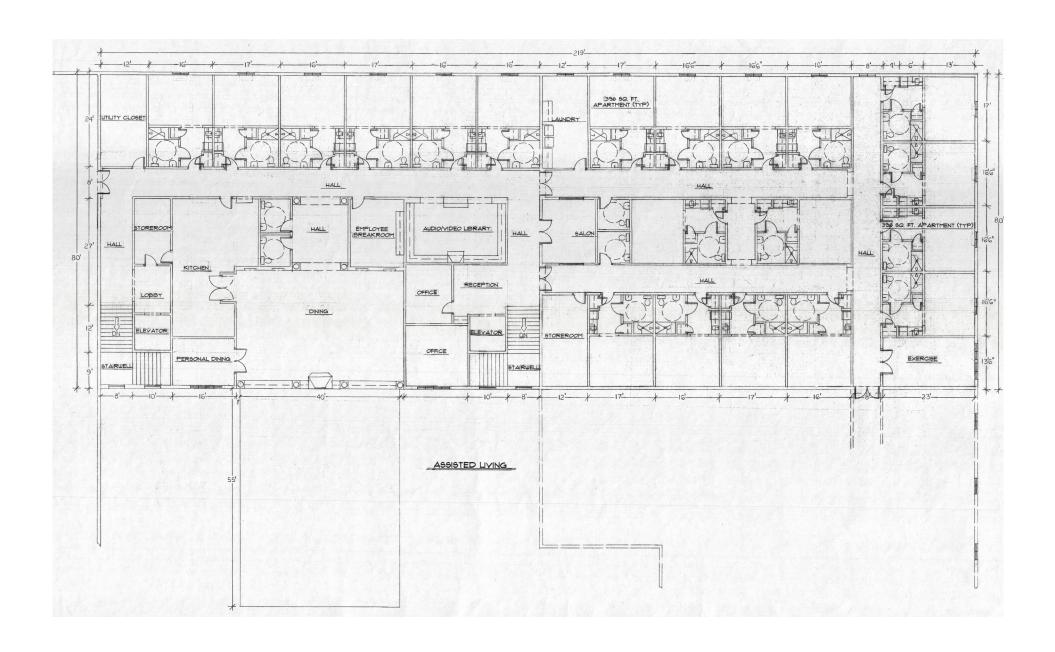

SITE PLAN

## **EXHIBIT 3**





















Assisted Living

A6.2









Memory Care

A3.2









Assisted Living Rear Elevations

A6.3

(5) Assisted Living South Elevation West



1) Assisted Living South Elevation East



② Assisted Liviing East Elevation South



(3) Assisted Living East Elevation North





Assisted Living Elevations

A6.4



(3) Assisted Living South-West Elevation



1) Assisted Living North Elevation





Memory Care Elevations

A6.5





(2) Memory Care North Elevation





Memory Care South Elevation
 1/8" = 1'.0"

## Preliminary Plant Palette



Feather Reed Grass Blue Oat Grass California Gray Rush Silver Grass Pirk Muthy Fountain Grass Flax Blue-eyed Grass Alkali Sacaton Halictotichon sempevinens
Juncus paterns
Macerativa einensie Yeku Jime'
Mutionbergia cepillaris
Pannisetum setacosum
Pa