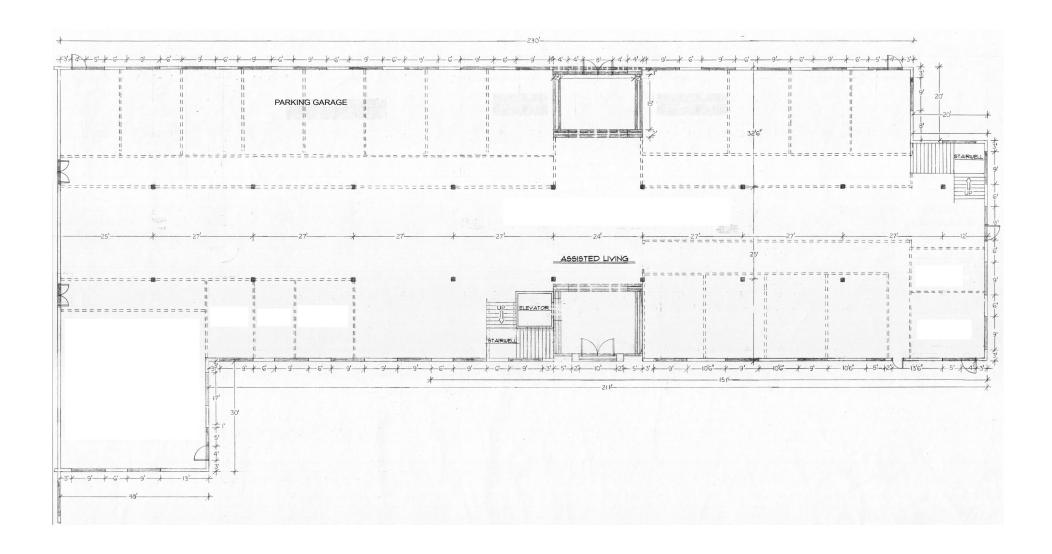

SITE PLAN

## **EXHIBIT 3**





















Assisted Living

A6.2









Memory Care

A3.2









Assisted Living Rear Elevations

A6.3

(5) Assisted Living South Elevation West



1) Assisted Living South Elevation East



② Assisted Liviing East Elevation South



(3) Assisted Living East Elevation North





Assisted Living Elevations

A6.4



(3) Assisted Living South-West Elevation



1) Assisted Living North Elevation





Memory Care Elevations

A6.5





(2) Memory Care North Elevation





Memory Care South Elevation
 1/8" = 1'.0"

## Preliminary Plant Palette



Feather Reed Grass Blue Oat Grass California Gray Rush Silver Grass Pirk Muthy Fountain Grass Flax Blue-eyed Grass Alkali Sacaton Halictotichon sempevinens
Juncus paterns
Macerativa einensie Yeku Jime'
Mutionbergia cepillaris
Pannisetum setacosum
Panniset