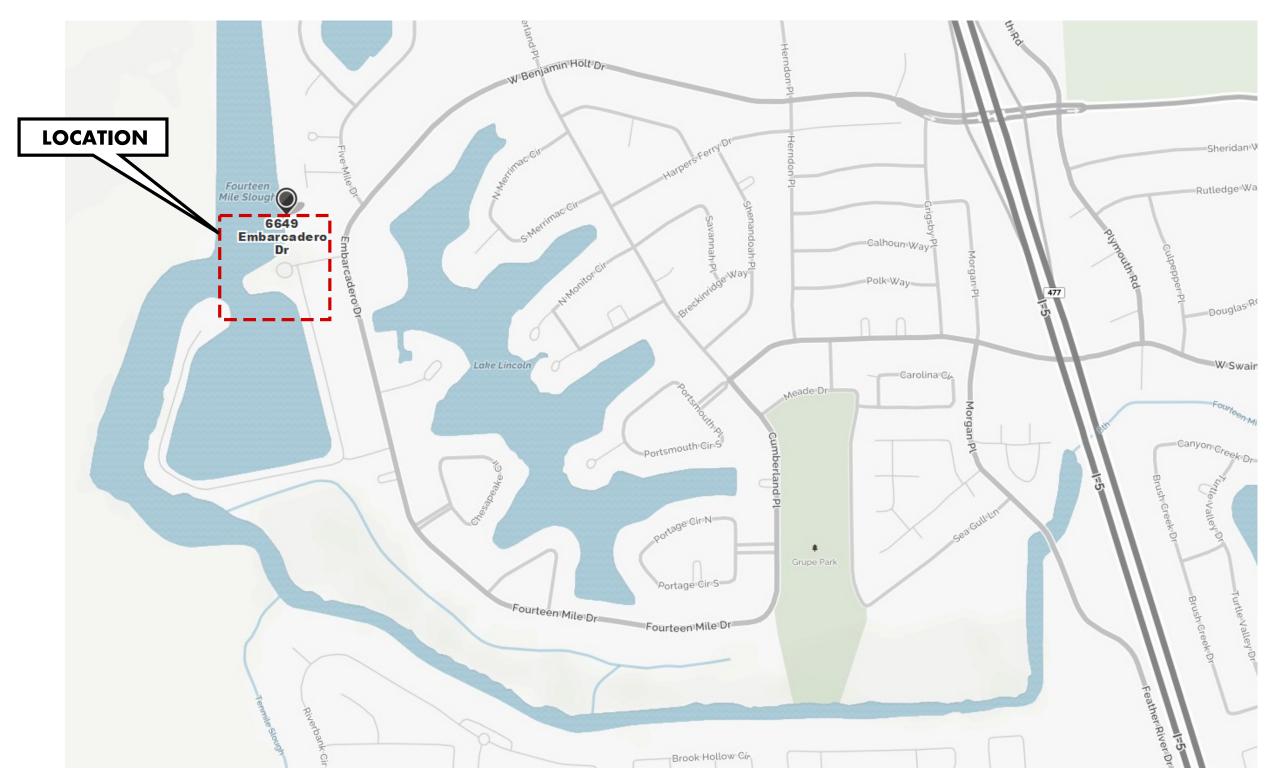

## **C-STORE :: CUP EXHIBITS**

# aerial site plan

These drawings, designs, sketches and ideas, as well as any and all electronic files are the sole and exclusive property of "pullarchitecture". These plans were created and developed by and for the architect's work. Nothing contained or represented on these documents shall be used by any person, firm or other entity for any purpose without the prior written consent of an authorized and recognizedrepresentative of "pullarchitecture". The work contained on these drawings and documents applies to this project exclusively, and is not to be used for other projects whether related, implied, or future.

| date: january 1, 2018  |        |
|------------------------|--------|
|                        | $\sim$ |
| project #: PAz015_0014 |        |
| scale: nts             | ij     |
| drawn by: Bosko        | Δ      |