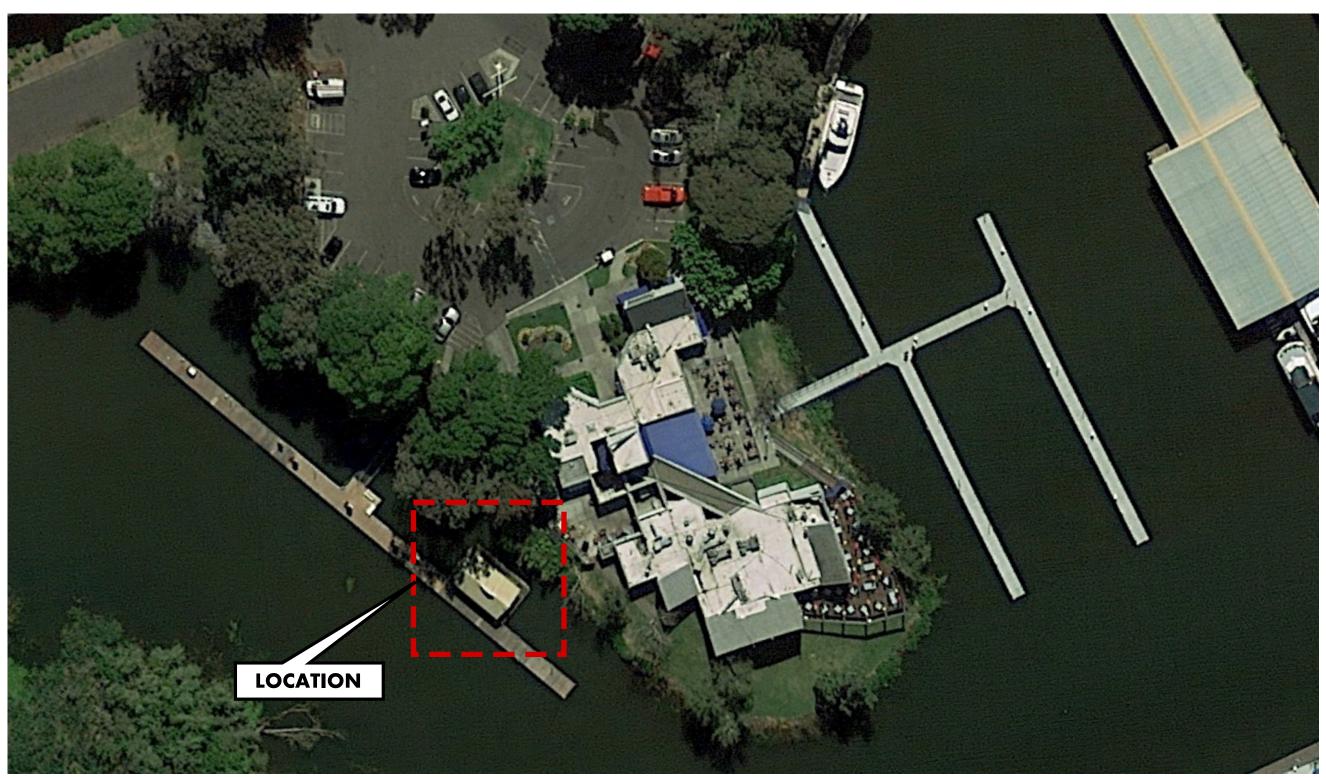

## **C-STORE :: CUP EXHIBITS**

# aerial site plan

These drawings, designs, sketches and ideas, as well as any and all electronic files are the sole and exclusive property of "pullarchitecture". These plans were created and developed by and for the architect's work. Nothing contained or represented on these documents shall be used by any person, firm or other entity for any purpose without the prior written consent of an authorized and recognizedrepresentative of "pullarchitecture". The work contained on these drawings and documents applies to this project exclusively, and is not to be used for other projects whether related, implied, or future.

| date: january 1, 2018  |        |
|------------------------|--------|
|                        | $\sim$ |
| project #: PAz015_0014 |        |
| scale: nts             | ij     |
| drawn by: Bosko        | Δ      |