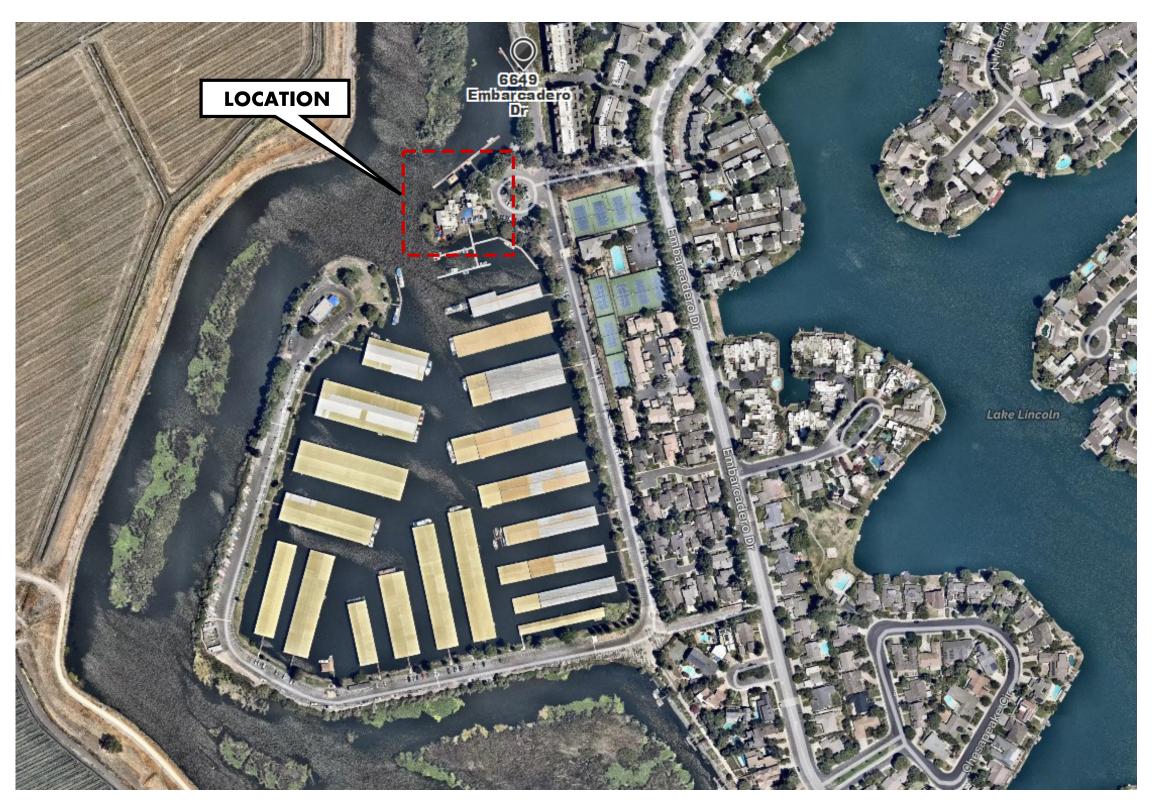

ell as any and all electronic files are the sole and exclusive property of "pullarchitecture". These plans were created and developed by and for the architect's work. Nothing contained or represented on these documents shall be used by any person, firm or other entity for any purpose without the prior written consent of an authorized and recognizedrepresentative of "pullarchitecture". The work contained on these drawings and documents applies to this project exclusively, and is not to be used for other projects whether related, implied, or future.

|   |            | january 1, 2018 |    |
|---|------------|-----------------|----|
|   | project #: | PAZ015_0014     |    |
|   | scale:     | nts             |    |
| Ī | drawn by:  | Bosko           | PA |



## **C-STORE :: CUP EXHIBITS**



# aerial site plan



These drawings, designs, sketches and ideas, as well as any and all electronic files are the sole and exclusive property of "pullarchitecture". These plans were created and developed by and for the architect's work. Nothing contained or represented on these documents shall be used by any person, firm or other entity for any purpose without the prior written consent of an authorized and recognizedrepresentative of "pullarchitecture". The work contained on these drawings and documents applies to this project exclusively, and is not to be used for other projects whether related, implied, or future.

| date: january 1, 2018  |        |
|------------------------|--------|
|                        | $\sim$ |
| project #: PAz015_0014 |        |
| scale: nts             | i