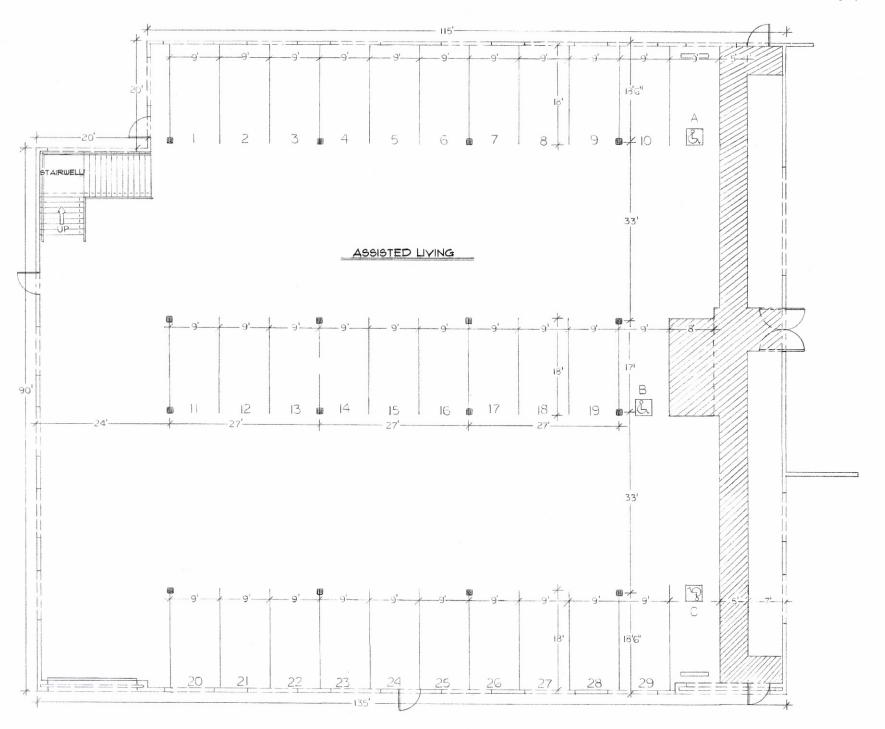

SITE PLAN

Exhibit 4

Exhibit 4

Exhibit 4 396 SQ. FT. APARTMENT (TYP) UTILITY CLOSET 20' STAIRWELL HALL THEATER 16' 120' HALL LAUNDRY/STOREROOM 100' NURSES STATION 01 0 -EXERCISE SITTING ROOM SITTING ROOM ASSISTED LIVING AUDIO/VIDEO LIBRARY AUDIO/VIDEO LIBRARY 