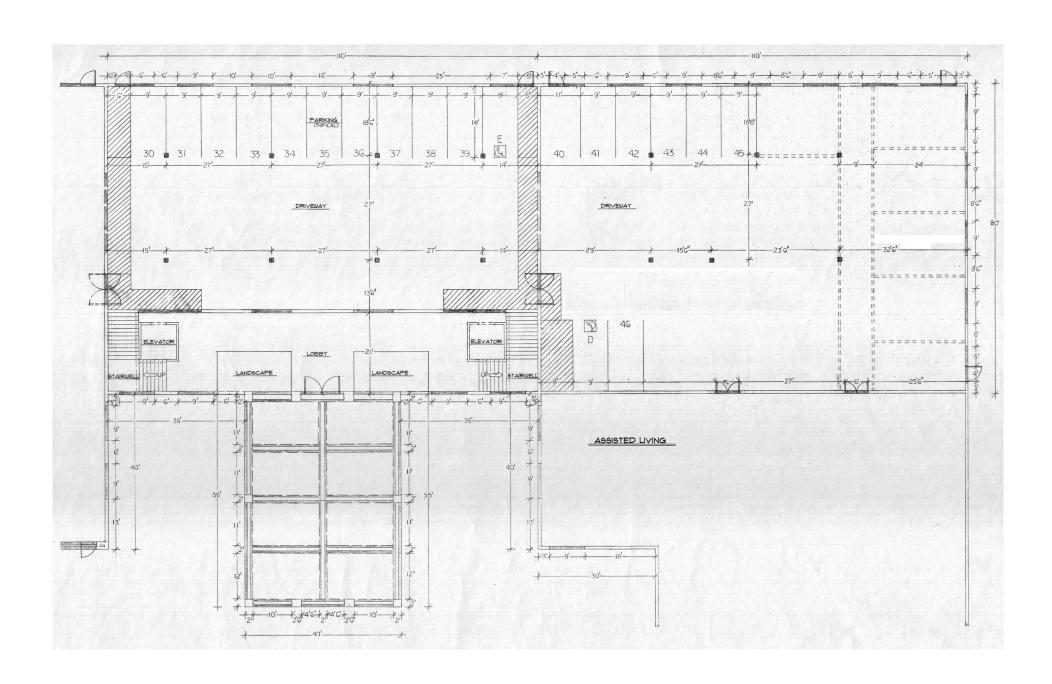

SITE PLAN

Exhibit 4

Exhibit 4

Exhibit 4 396 SQ. FT. APARTMENT (TYP) UTILITY CLOSET 20' STAIRWELL HALL THEATER 16' 120' HALL LAUNDRY/STOREROOM 100' NURSES STATION 01 0 -EXERCISE SITTING ROOM SITTING ROOM ASSISTED LIVING AUDIO/VIDEO LIBRARY AUDIO/VIDEO LIBRARY 