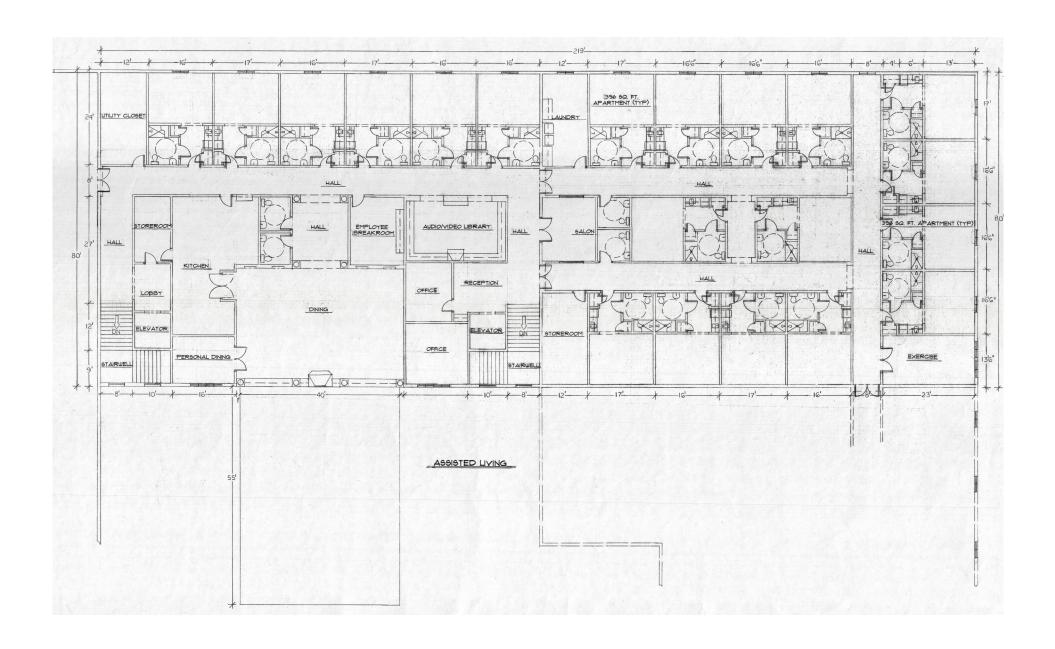

SITE PLAN

Exhibit 4

Exhibit 4

Exhibit 4 396 SQ. FT. APARTMENT (TYP) UTILITY CLOSET 20' STAIRWELL HALL THEATER 16' 120' HALL LAUNDRY/STOREROOM 100' NURSES STATION 01 0 -EXERCISE SITTING ROOM SITTING ROOM ASSISTED LIVING AUDIO/VIDEO LIBRARY AUDIO/VIDEO LIBRARY 