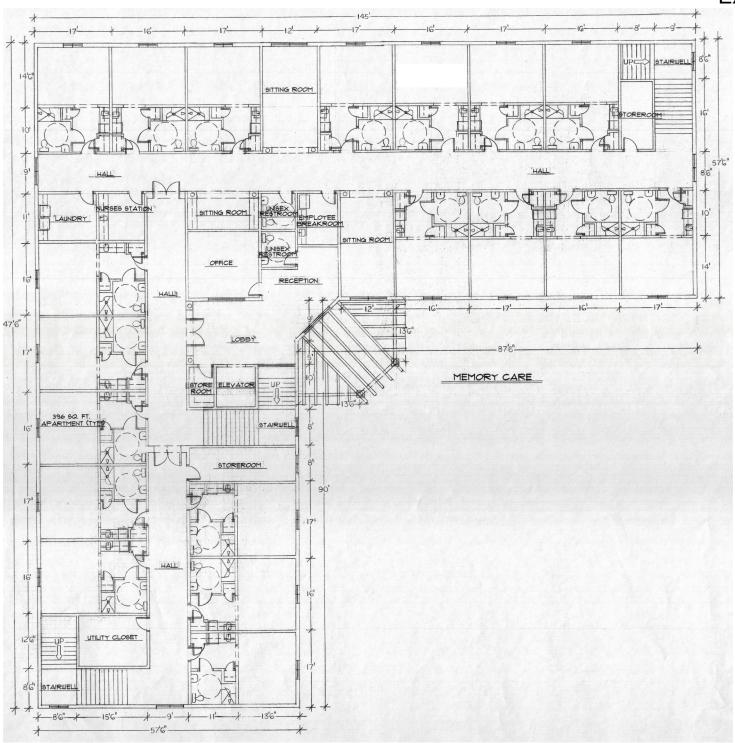

SITE PLAN

Exhibit 4

Exhibit 4

Exhibit 4 396 SQ. FT. APARTMENT (TYP) UTILITY CLOSET 20' STAIRWELL HALL THEATER 16' 120' HALL LAUNDRY/STOREROOM 100' NURSES STATION 01 0 -EXERCISE SITTING ROOM SITTING ROOM ASSISTED LIVING AUDIO/VIDEO LIBRARY AUDIO/VIDEO LIBRARY 