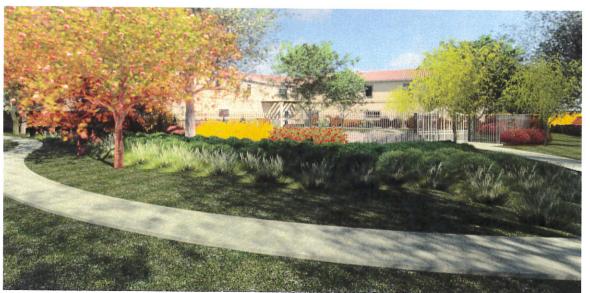

Screen trees and shrubs are provided along the north, east and west property lines. Sweeps of ornamental grasses and groundsovers are provided on the interior fundaceps and the perimeter of the project. All landscape are

Plants will be installed in a variety of sizes to achieve coverage in one-to-two years. Shrubs, grasses, and groundcover will be installed at 1-gallon and 6-gallon size with some specimens at 16-gallon. Trees will be a mix of 15-gallon and 24" box size.