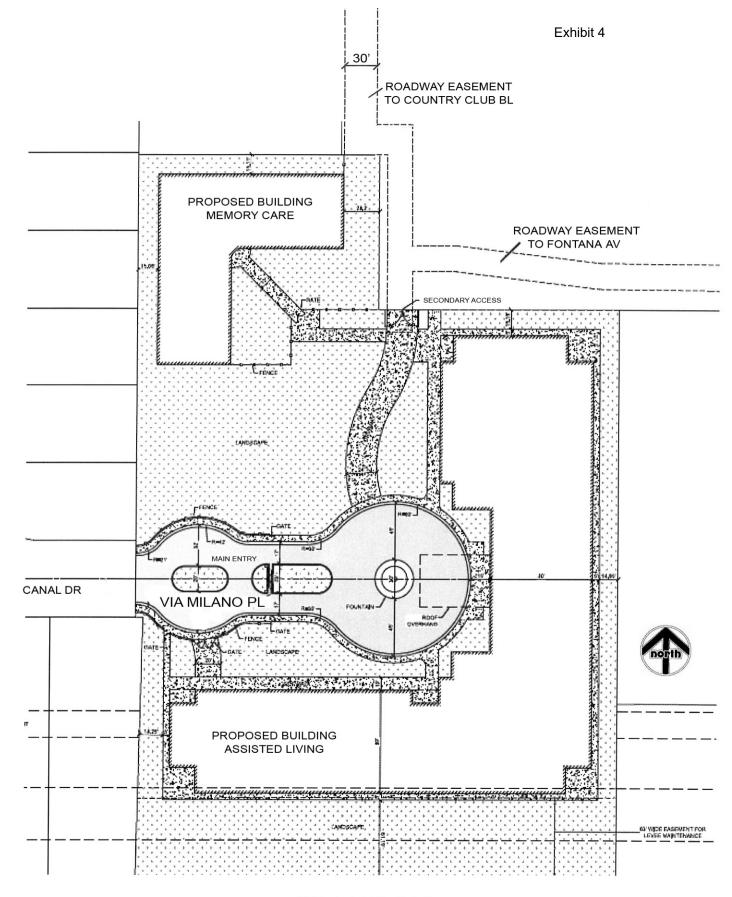

SITE PLAN

Exhibit 4

Exhibit 4

Exhibit 4 396 SQ. FT. APARTMENT (TYP) UTILITY CLOSET 20' STAIRWELL HALL THEATER 16' 120' HALL LAUNDRY/STOREROOM 100' NURSES STATION 01 0 -EXERCISE SITTING ROOM SITTING ROOM ASSISTED LIVING AUDIO/VIDEO LIBRARY AUDIO/VIDEO LIBRARY 