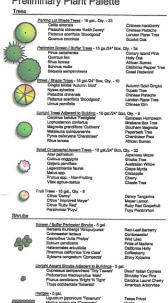

## Preliminary Plant Palette

Large Grasses and Grass-like Plants - 5 gal./1 gal. Calamatrotis soutifors Feather Reed Grass Blue Oat Grass California Gray Rush Silver Grass Pirk Muthy Fountain Grass Flax Blue-eyed Grass Alkali Sacaton Halictotichon sempevinens
Juncus paterns
Macerativa einensie Yeku Jime'
Mutionbergia cepillaris
Pannisetum setacosum
Pannisetum setacosum
Pannisetum sep.
Javricekium setacosum

Medium Heicht Evergreen Shrubs - 5 gal./1 gal. Calistemon viminalis "Little John" Weeping Bottleb Orchid Rockross Forsythis Loropetulstum Little Oille Oilve Dwarf Tobins India Hawthorn Groundcovers Spreading Low Groundcovers -

Menzanita Dwarf Coyota Cotoneaster Silver Carpet Juniper Myoporum Verbena Accent Plants - 5 gal./1 gal Dietas bicolor

Forinight Lily Dwerf Fountain Phormium Rose Sege Germander Star Jesmine

Creeping Fig Boston My <u>Boulders</u> 18"-36" diameter set Into grade to eppear so natural rock outcropping - Local Supplier

veerts a sempling of the types of shrubs, groundcovers, reprists for the location as well as the design style and or plant selection will be drawn from. Not all plants taked we final design and some plants not listed may be introducted.