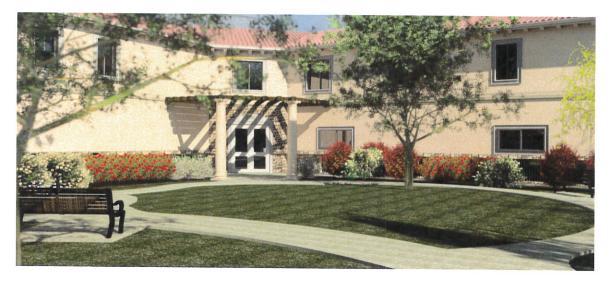

## Landscape Concept

The Indicace design concept for Tisscary Cove Community is to provide an enjoyable and easthetic space for the matients and gueets as wall as the second community. Plant instant if has been selected that performs well in the appeals community. The plant is a special community of the plant is a provided that performs well in the appeals community. The plant is plant instantial has also been selected to be cohesive with the community design and stative to the overall surrounding community.

Drought tolerant hardy shrubs and groundcover are proposed for a majority of the landscape such as erround buildings and along the perimeter. The landscape features a limited amount of that area used exclusively as special high use landscape activity areas within the complex. Large masses of commentatib burning resease are used throughout the landscape and set the commentatib burning transes are used throughout the landscape and set the

Special considerations have been provided in selecting plant metorial that respect the needs of the residents as well as the overall community. Clear and secure view conflicts have been provided to sensure the sections that been provided to sensure the sections asked or residents well as moving through the parking lot. Shade trees are provided throughout the parking lot.