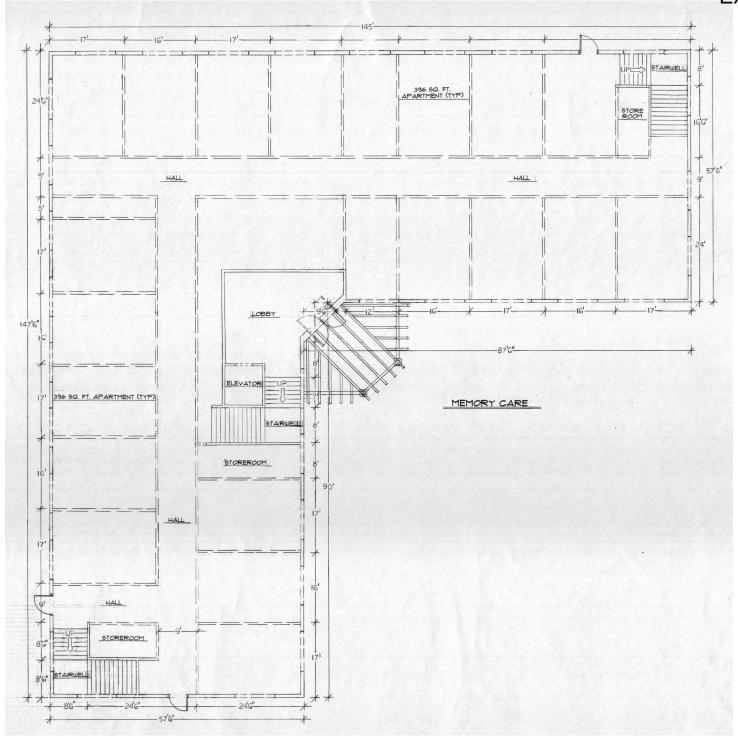

SITE PLAN

Exhibit 4

Exhibit 4

Exhibit 4 396 SQ. FT. APARTMENT (TYP) UTILITY CLOSET 20' STAIRWELL HALL THEATER 16' 120' HALL LAUNDRY/STOREROOM 100' NURSES STATION 01 0 -EXERCISE SITTING ROOM SITTING ROOM ASSISTED LIVING AUDIO/VIDEO LIBRARY AUDIO/VIDEO LIBRARY 