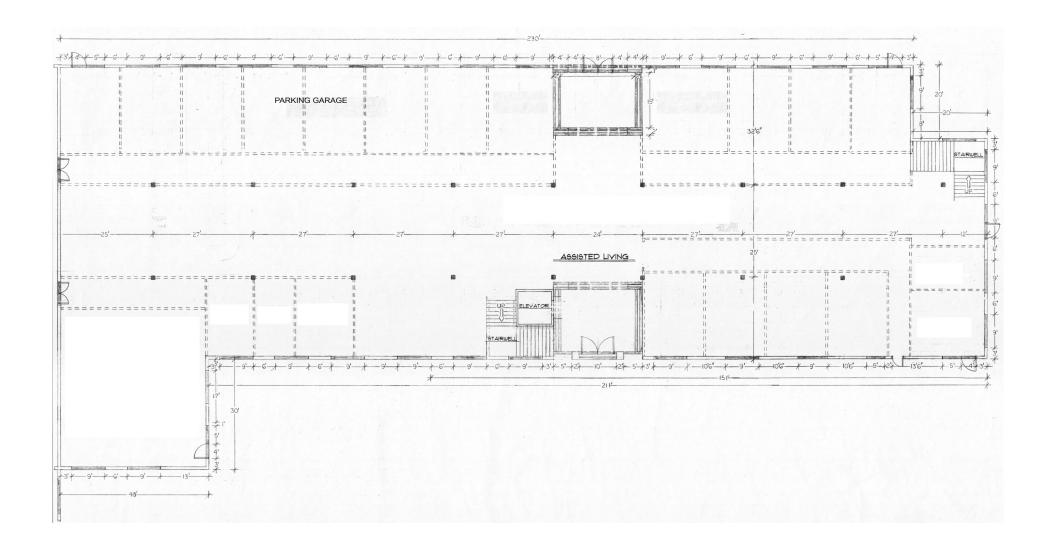

SITE PLAN

Exhibit 4

Exhibit 4

Exhibit 4 396 SQ. FT. APARTMENT (TYP) UTILITY CLOSET 20' STAIRWELL HALL THEATER 16' 120' HALL LAUNDRY/STOREROOM 100' NURSES STATION 01 0 -EXERCISE SITTING ROOM SITTING ROOM ASSISTED LIVING AUDIO/VIDEO LIBRARY AUDIO/VIDEO LIBRARY 