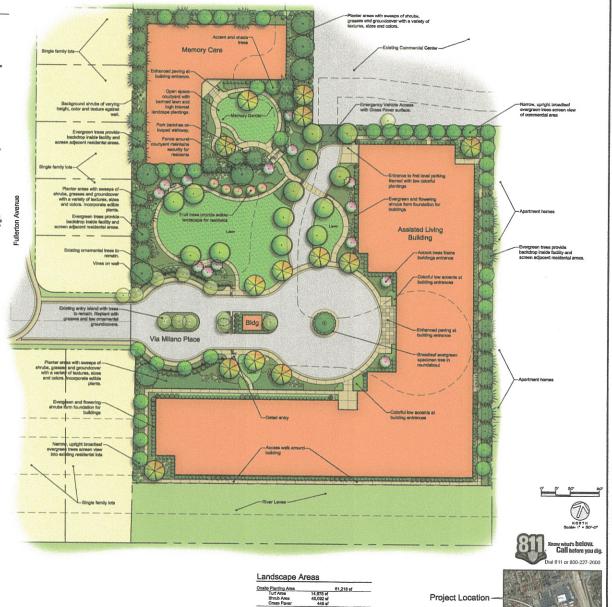

## Landscape Concept

The Indicace design concept for Tisscary Cove Community is to provide an enjoyable and easthetic space for the matients and gueets as wall as the second community. Plant instant if has been selected that performs well in the appeals community. The plant is a special community of the plant is a provided that performs well in the appeals community. The plant is plant instantial has also been selected to be cohesive with the community design and stative to the overall surrounding community.

Drought tolerant hardy shrubs and groundcover are proposed for a majority of the landscape such as erround buildings and along the perimeter. The landscape features a limited amount of that area used exclusively as special high use landscape activity areas within the complex. Large masses of commentatib burning resease are used throughout the landscape and set the commentatib burning transes are used throughout the landscape and set the

Special considerations have been provided in selecting plant metorial that respect the needs of the residents as well as the overall community. Clear and secure view conflicts have been provided to sensure the sections that been provided to sensure the sections asked or residents well as moving through the parking lot. Shade trees are provided throughout the parking lot.

Screen trees and shrubs are provided along the north, east and west property lines. Sweeps of ornamental grasses and groundsovers are provided on the interior fundaceps and the perimeter of the project. All landscape are

Plants will be installed in a variety of sizes to achieve coverage in one-to-two years. Shrubs, grasses, and groundcover will be installed at 1-gallon and 6-gallon size with some specimens at 16-gallon. Trees will be a mix of 15-gallon and 24" box size.

## Irrigation

The entire sits with be intigated using a fully automatic system and designed to meet the clifty's Water Efficient undexage Ordnance (VEL.O.). The intigates were the clifty's Water Efficient undexage Ordnance (VEL.O.). The intigates of the interest of th

61.215 at (1.41 acres)

LANDSCAPE ARCHITECTURE PLANNING

151 N. Norin St., Sonora, CA 95370 (209)532-2856 (209)532-9510 tes

(C) 2017

Tuscany Cove

MCR Engineering

1242 DuPent Court Manteca, CA 96336 Phone 209 239 6229 Fax 209 239 8839