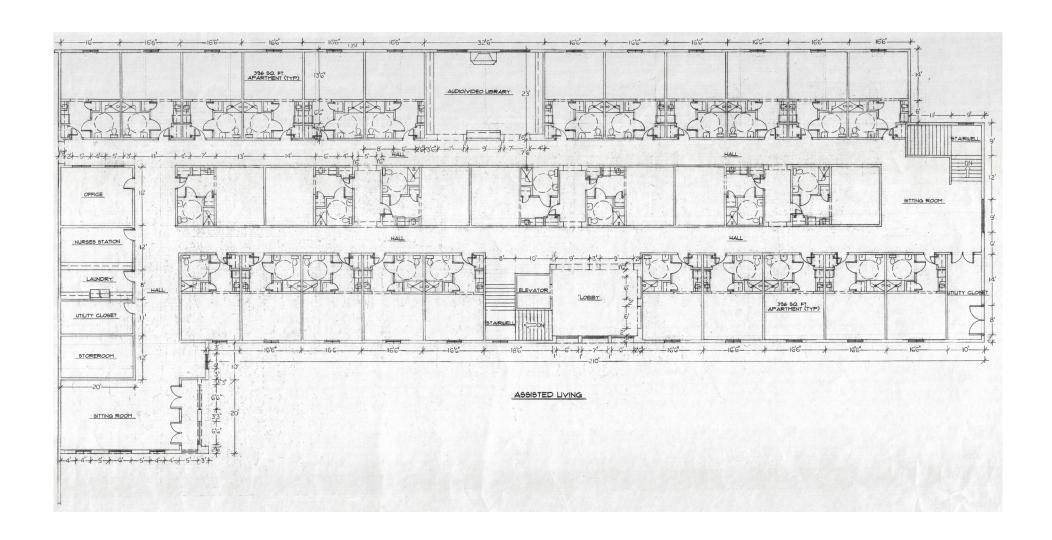

SITE PLAN

Exhibit 4

Exhibit 4

Exhibit 4 396 SQ. FT. APARTMENT (TYP) UTILITY CLOSET 20' STAIRWELL HALL THEATER 16' 120' HALL LAUNDRY/STOREROOM 100' NURSES STATION 01 0 -EXERCISE SITTING ROOM SITTING ROOM ASSISTED LIVING AUDIO/VIDEO LIBRARY AUDIO/VIDEO LIBRARY 