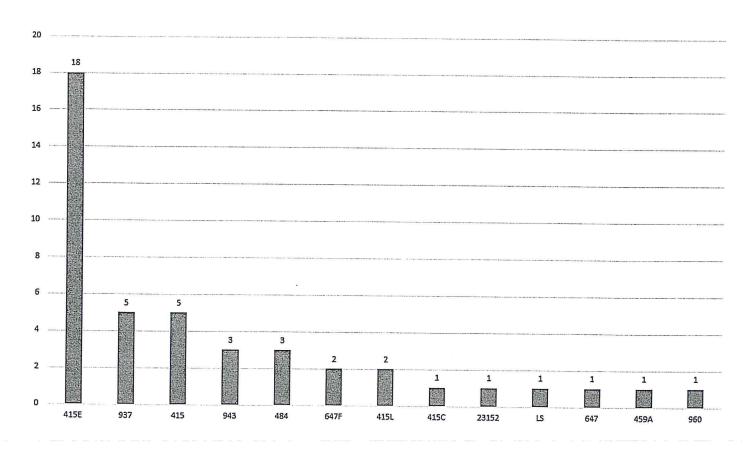

## The Ave - Statistics

During the selected date range (08/10/2017 until 03/18/2018) there were 44 calls for service at 2333 Pacific Ave. The most common call for service was 415E (loud music) at 18 calls, followed by 937 (check on area) with 5 calls for service and 415 (disturbance) with 5 calls for service. Disturbance related calls of all types accounted for 26 calls for service or 59.1% of police response.