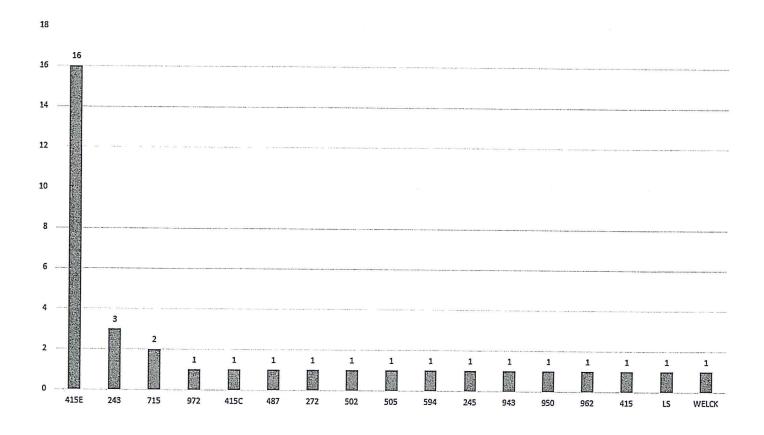

## The Ave - Statistics

During the selected date range (01/02/2017 and 08/09/2017) there were 35 calls for service at 2333 Pacific Ave. The most common call for service was 415E (loud music) at 16 calls, followed by 415 (disturbance) with 2 calls for service. Disturbance related calls of all types accounted for 18 calls for service or 51.4% of police response.