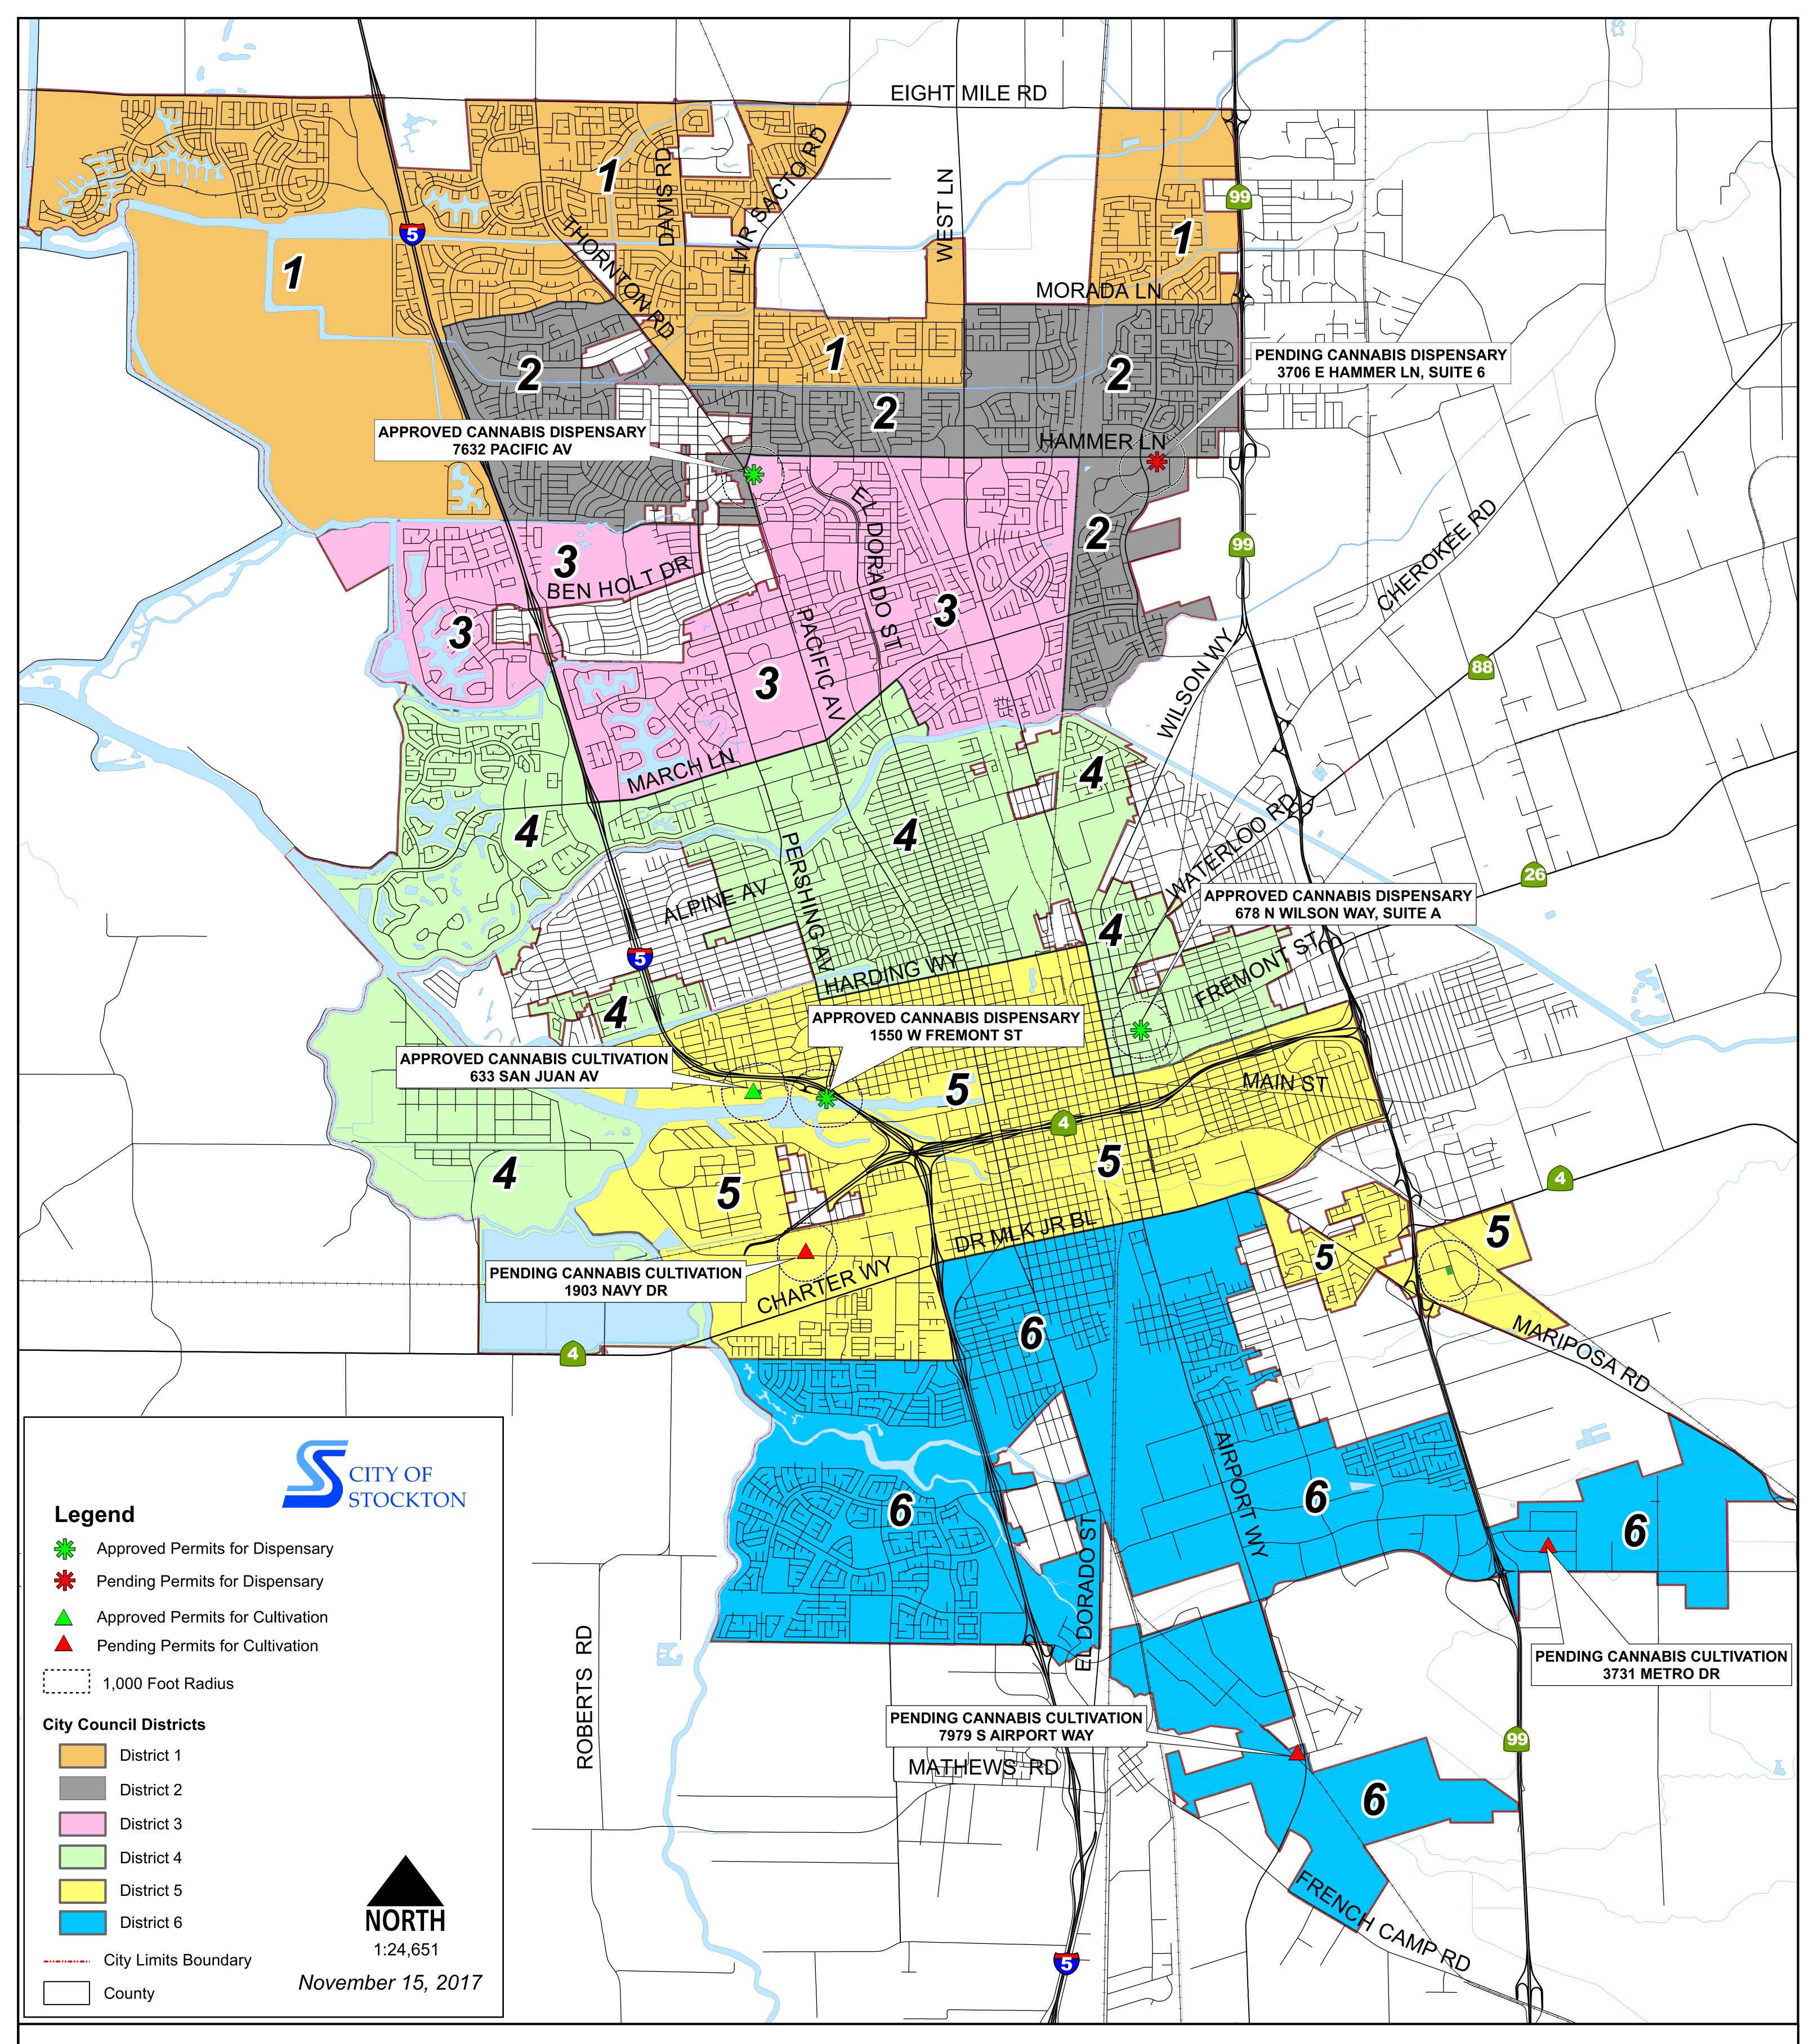

## MEDICAL CANNABIS BUSINESSES

http://www.stocktonca.gov/cannabis

NOTE: "The Information on this map is based on the City's best available information at the time the map was prepared and is only an approximate representation of areas that may be available for the possible establishment of medical cannabis dispensaries and cultivation sites. This map should only be used as a guide and does not replace the need for an applicant's due diligence as to determining if a site complies with applicable zoning and separation requirements."

The information on this map is based on the most current information available to the City of Stockton Geographic Information on this map is not intended to replace engineering financial, or primary records research.