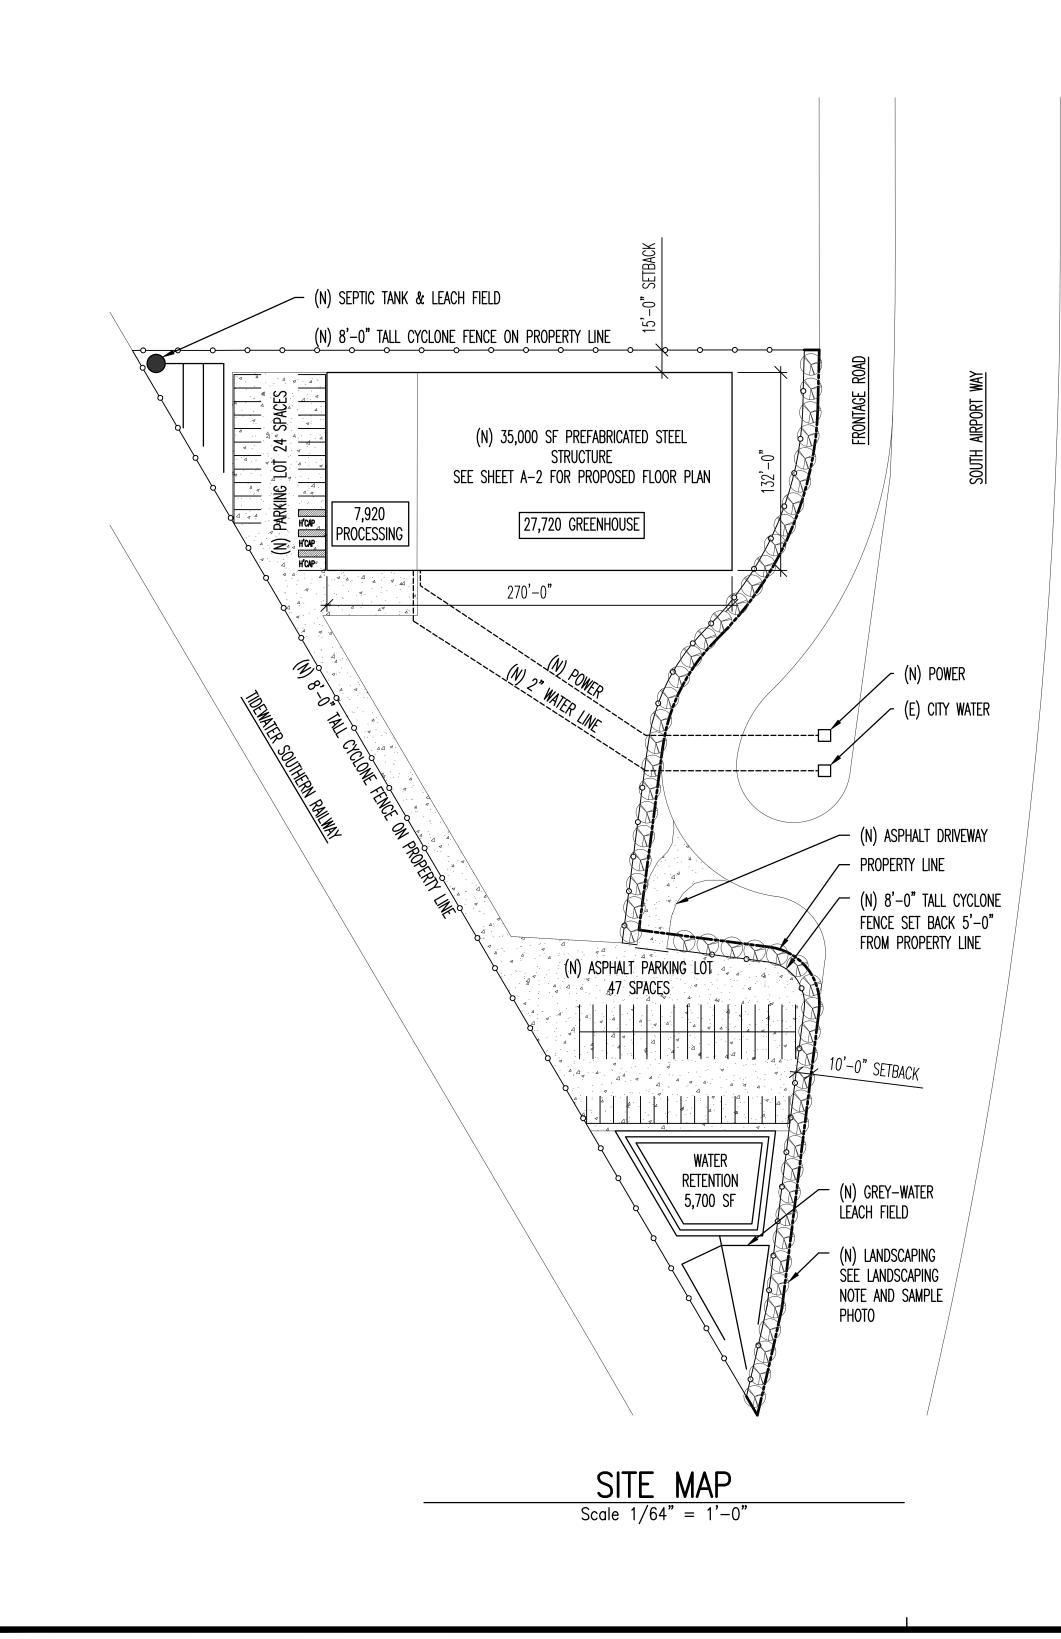

### PROPERTY SUMMARY

35,000 SF TOTAL

PROPERTY APN PROPERTY ADDRESS

PROPERTY SIZE PROPERTY OWNER OWNER ADDRESS

(E) BUILDINGS (E) UTILITIES PROPERTY ZONING

PROPOSED BUILDINGS PROPOSED USE PROPOSED PARKING PROPOSED POWER PROPOSED GAS PROPOSEDFIRE SUPRESSION 903-0007-0004 7979 SOUTH AIRPORT WAY STOCKTON, CA 95206 146,361 SF (3.36 ACRES) **ROBERT J. NIELSEN TRUST** 218 GLORY LILY CT. SAN RAMON, CA 94583 NONE CITY WATER UNZONED (UNZ)

F-1 71 SPACES (3 HANDICAP) 480 VOLT 2000 AMP THREE PHASE SERVICE ABOVE GROUND STORAGE TANK AUTOMATIC FIRE SUPPRESSION SYSTEM

### SCOPE OF WORK

1. GRADE PROPERTY FOR NEW 35,000 SF BUILDING, PARKING LOTS, DRAINAGE, & WATER RETENTION 2. PROVIDE ASPHALT PER PLAN FOR DRIVEWAY & PARKING LOTS 3. PROVIDE 8'-0" TALL PERIMETER FENCE WITH AUTOMATIC GATE AT MAIN ENTRANCE. 4. PROVIDE (N) WATER LINE TO PROPOSED BUILDING FROM (E) CITY LINE 5. PROVIDE 480 VOLT 2,000 AMP POWER SERVICE FROM (E) UNDERGROUND CITY LINE 6. PROVIDE (N) FOUNDATION FOR PROPOSED 35,000 SF PREFABRICATED STRUCTURE. 7. CONSTRUCT 35,000 PREFABRICATED STRUCTURE (GREENHOUSE + PROCESSING) 8. IF REQUIRED BY CITY, PROVIDE AUTOMATIC FIRE SUPPRESSION SYSTEM 9. PROVIDE ELECTRIC FOR 35,000 SF BUILDING + SITE LIGHTING. 10. PROVIDE PLUMBING AND IRRIGATION FOR GREENHOUSE.

## LANDSCAPING

PER REQUEST OF THE STOCKTON PLANNING DEPARTMENT A NEW LANDSCAPE FEATURE IS PROPOSED ALONG THE 10'-0" STRIP OF LAND BETWEEN THE SET-BACK FENCE AND PROPERTY LINE. THE LANDSCAPING WILL CONSISTS OF A SINGLE ROW OF PURPLE HOPSEED BUSH (BOTANICAL NAME: DODENEA VISCOSA PURPUREA) WHICH WILL GROW TO A HEIGHT OF 12'-15' AFTER THREE YEARS.

# **ONSITE PARKING**

PER SECTION 16.64 OF THE STOCKTON MUNICIPAL CODE INDUSTRY, MANUFACTURING, AND PROCESSING USES MUST PROVIDE 1 ONSITE PARKING SPACE PER 500 SF OF BUILDING SPACE. THIS PROJECT PROPOSES 35,000 SF OF BUILDING SPACE, THUS 70 PARKING SPACES MUST BE PROVIDED AND PER TABLE 3-10 THREE HANDICAP PARKING SPACES MUST BE PROVIDED. THIS PROJECT PROPOSES 71 ONSITE PARKING SPACES WITH 3 HANDICAP SPACES.