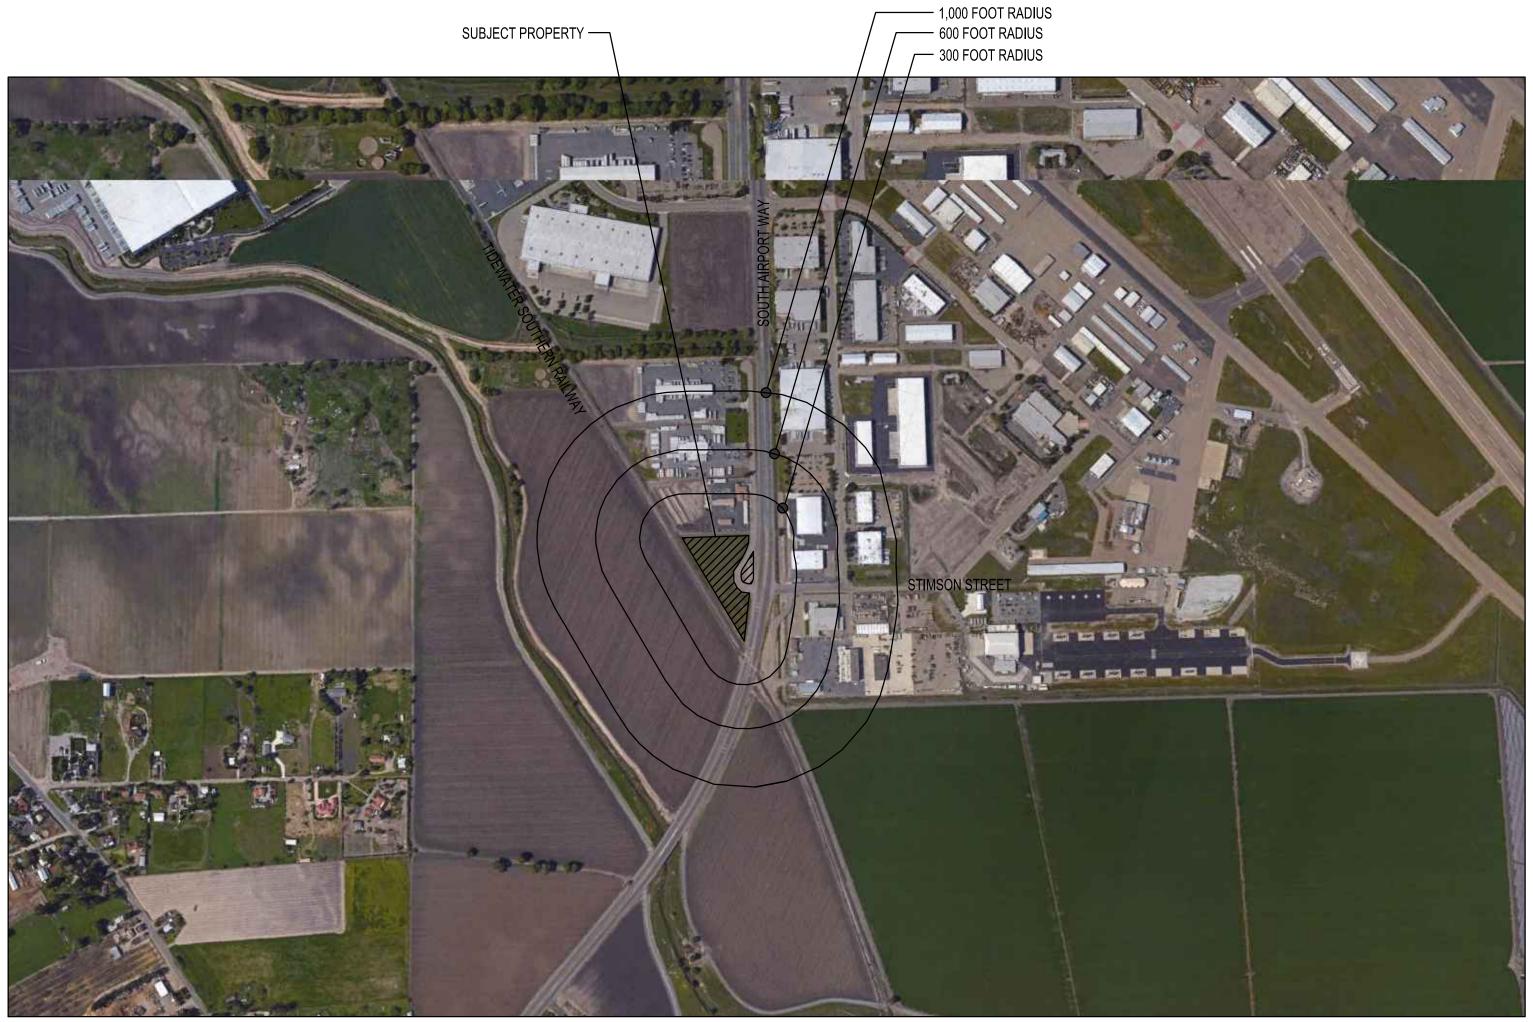

# **CONDITIONAL USE PERMIT TO OPERATE 22,000 SF MEDICAL CANNABIS** $\bigcirc$ LIGHT DEPRIVATION GREENHOUSE CULTIVATION AT 7979 SOUTH **AIRPORT WAY, STOCKTON**

A-1

A-2

VICINITY MAP/ NIEGHBORHOOD CONTEXT SCALE: N.T.S.

NOTE: THERE IS NO RESIDENTIAL RESIDENTIAL ZONE WITHIN 300 FEET. THERE ARE NO CHILDCARE CENTERS, IN-HOME CHILD CARE, RELIGIOUS FACILITIES, DRUG ABUSE OR ALCOHOL TREATMENT FACILITIE FEET. THERE ARE NO PARKS, SCHOOLS OR OTHER MEDICA WITHIN 1,000 FEET. OUR STRATEGY FOR COMPLETING THIS NEIGHBORHOOD CONTEXT STUDY WAS TO DRIVE UP AND DOWN EVERY STREET WITHIN THE RADIUS BORDERS DEFINED ON THIS MAP AND VISUALLY OBSERVE ALL THE USES AND OCCUPANTS WITHIN THE CONTEXT AREA. THOSE FACILITIES OR SUITES THAT DID NOT HAVE OBVIOUS USES WERE APPROACHED FOR A CONVERSATION TO CONFIRM THE USE.