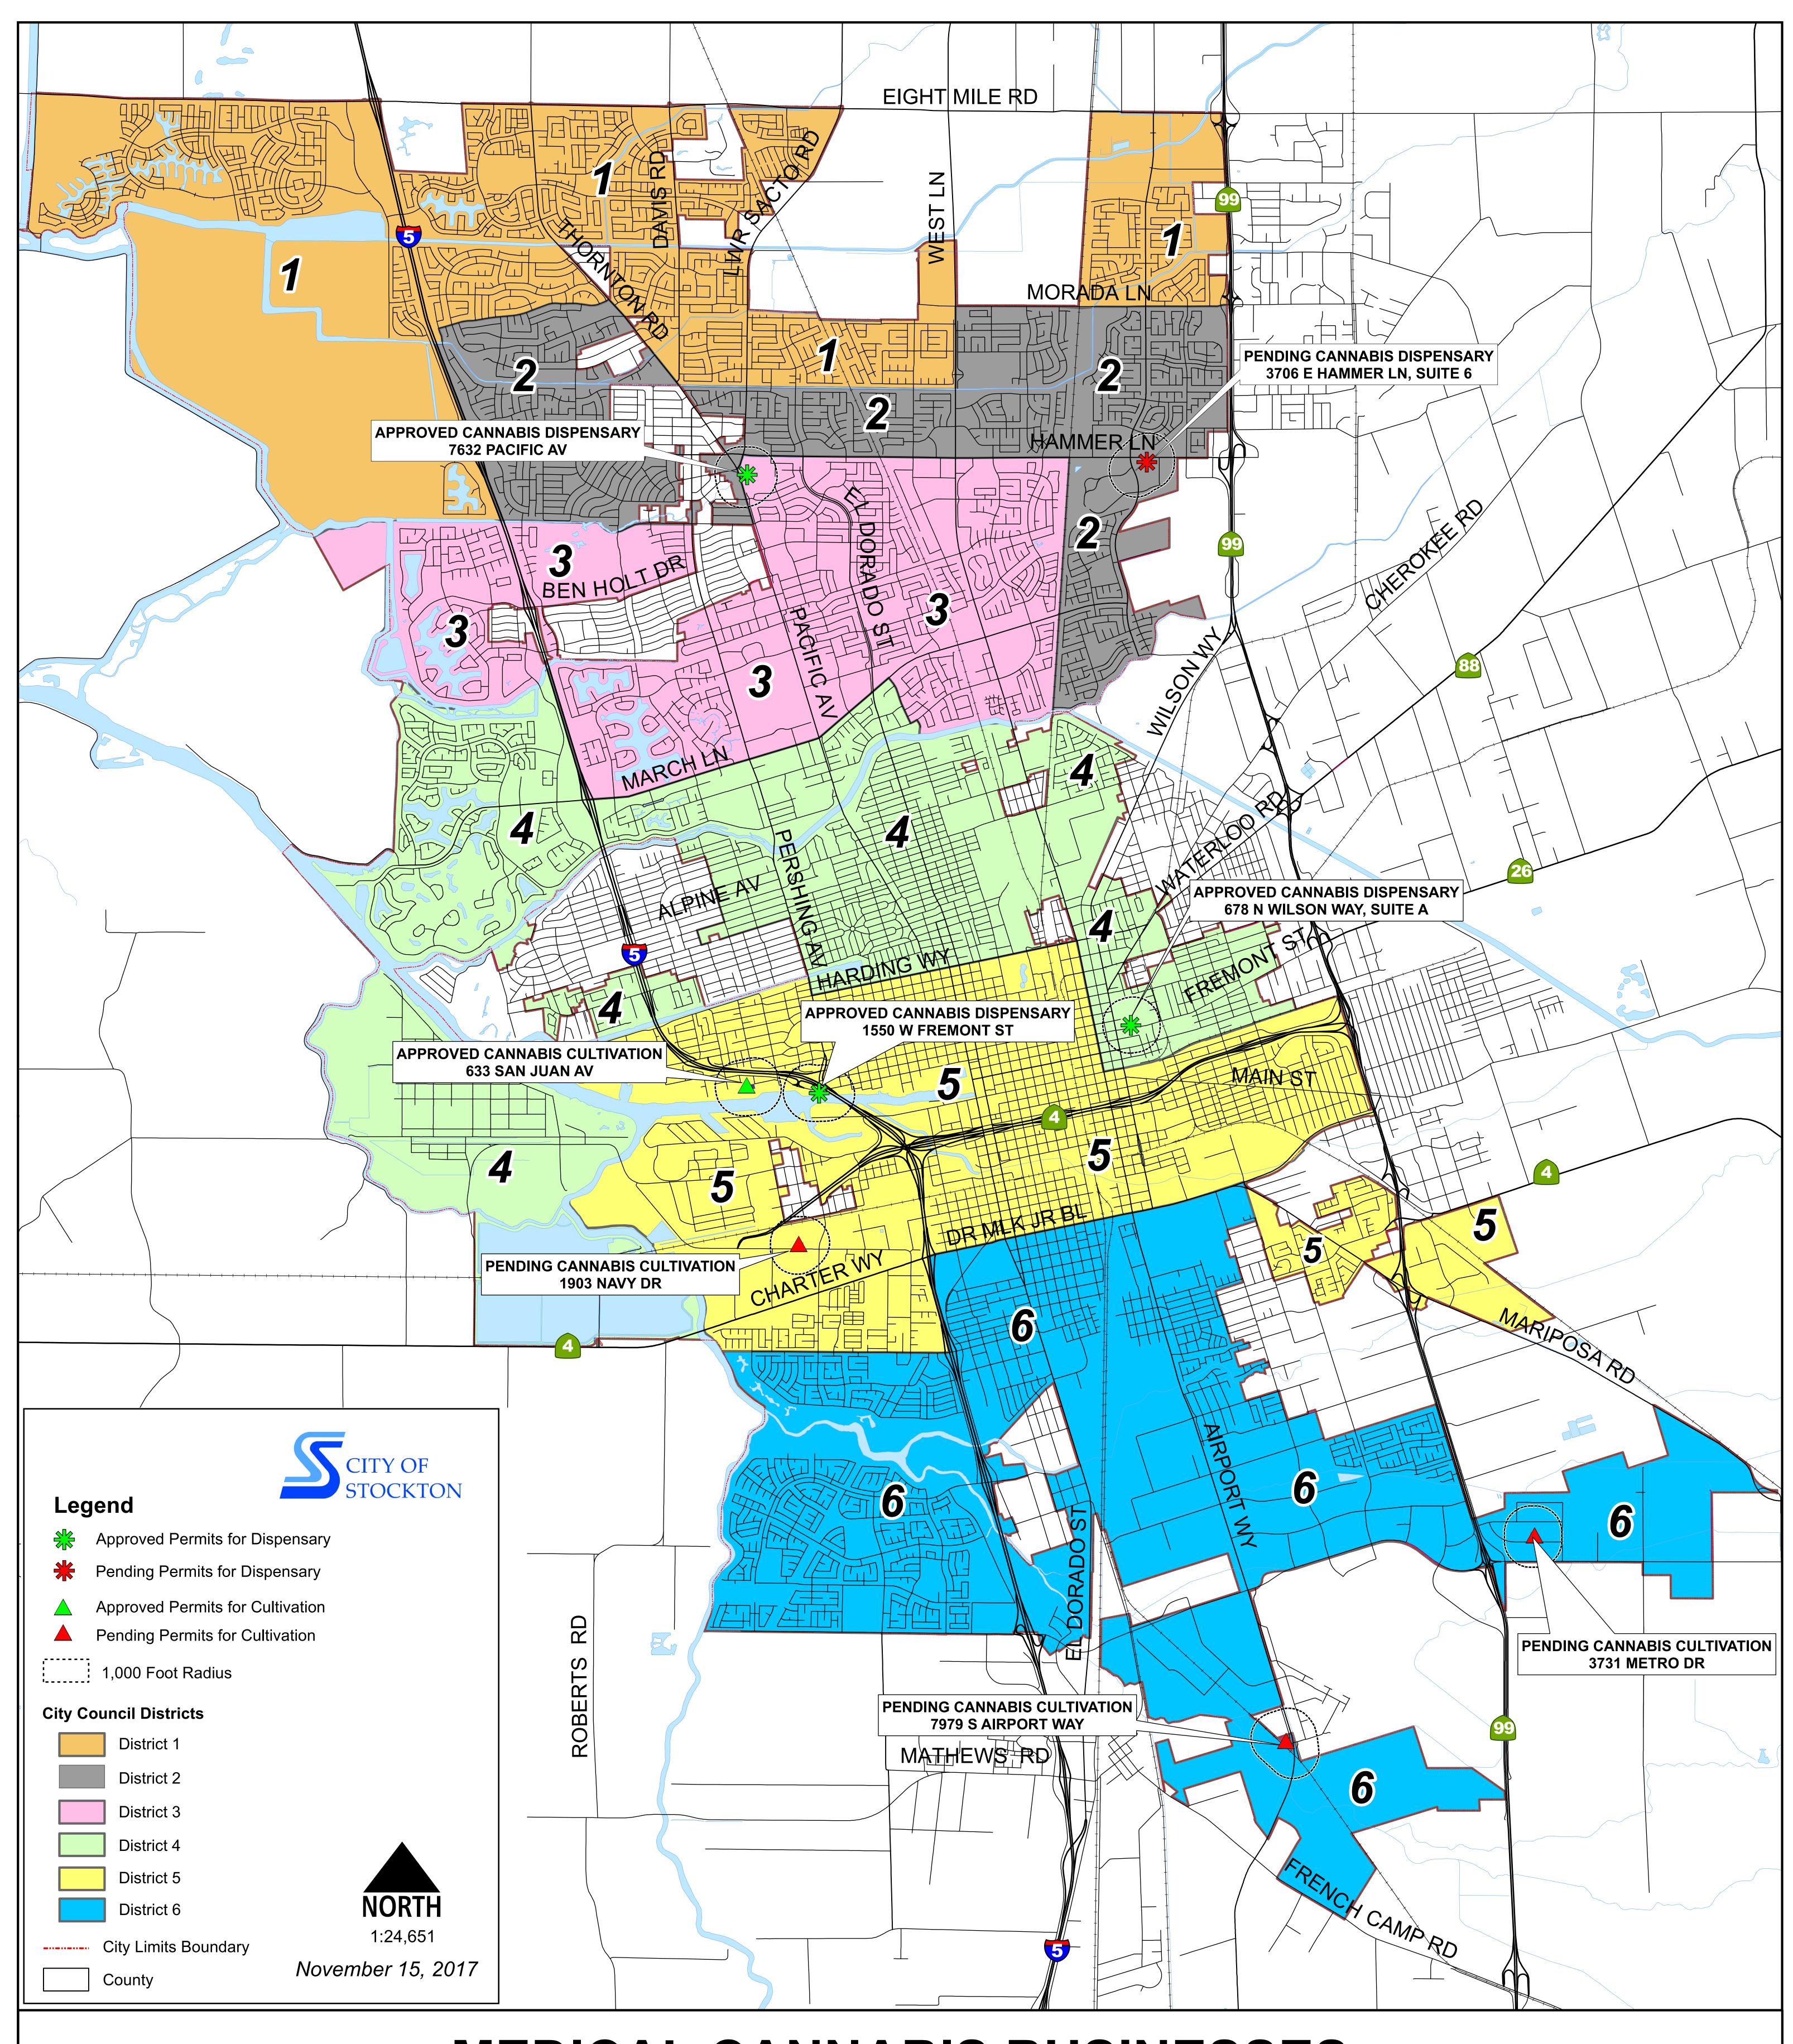

## MEDICAL CANNABIS BUSINESSES

http://www.stocktonca.gov/cannabis

NOTE: "The Information on this map is based on the City's best available information at the time the map was prepared and is only an approximate representation of areas that may be available for the possible establishment of medical cannabis dispensaries and cultivation sites. This map should only be used as a guide and does not replace the need for an applicant's due diligence as to determining if a site complies with applicable zoning and separation requirements."

The information on this map is based on the most current information available to the City of Stockton Geographic Information on this map is not intended to replace engineering financial, or primary records research.