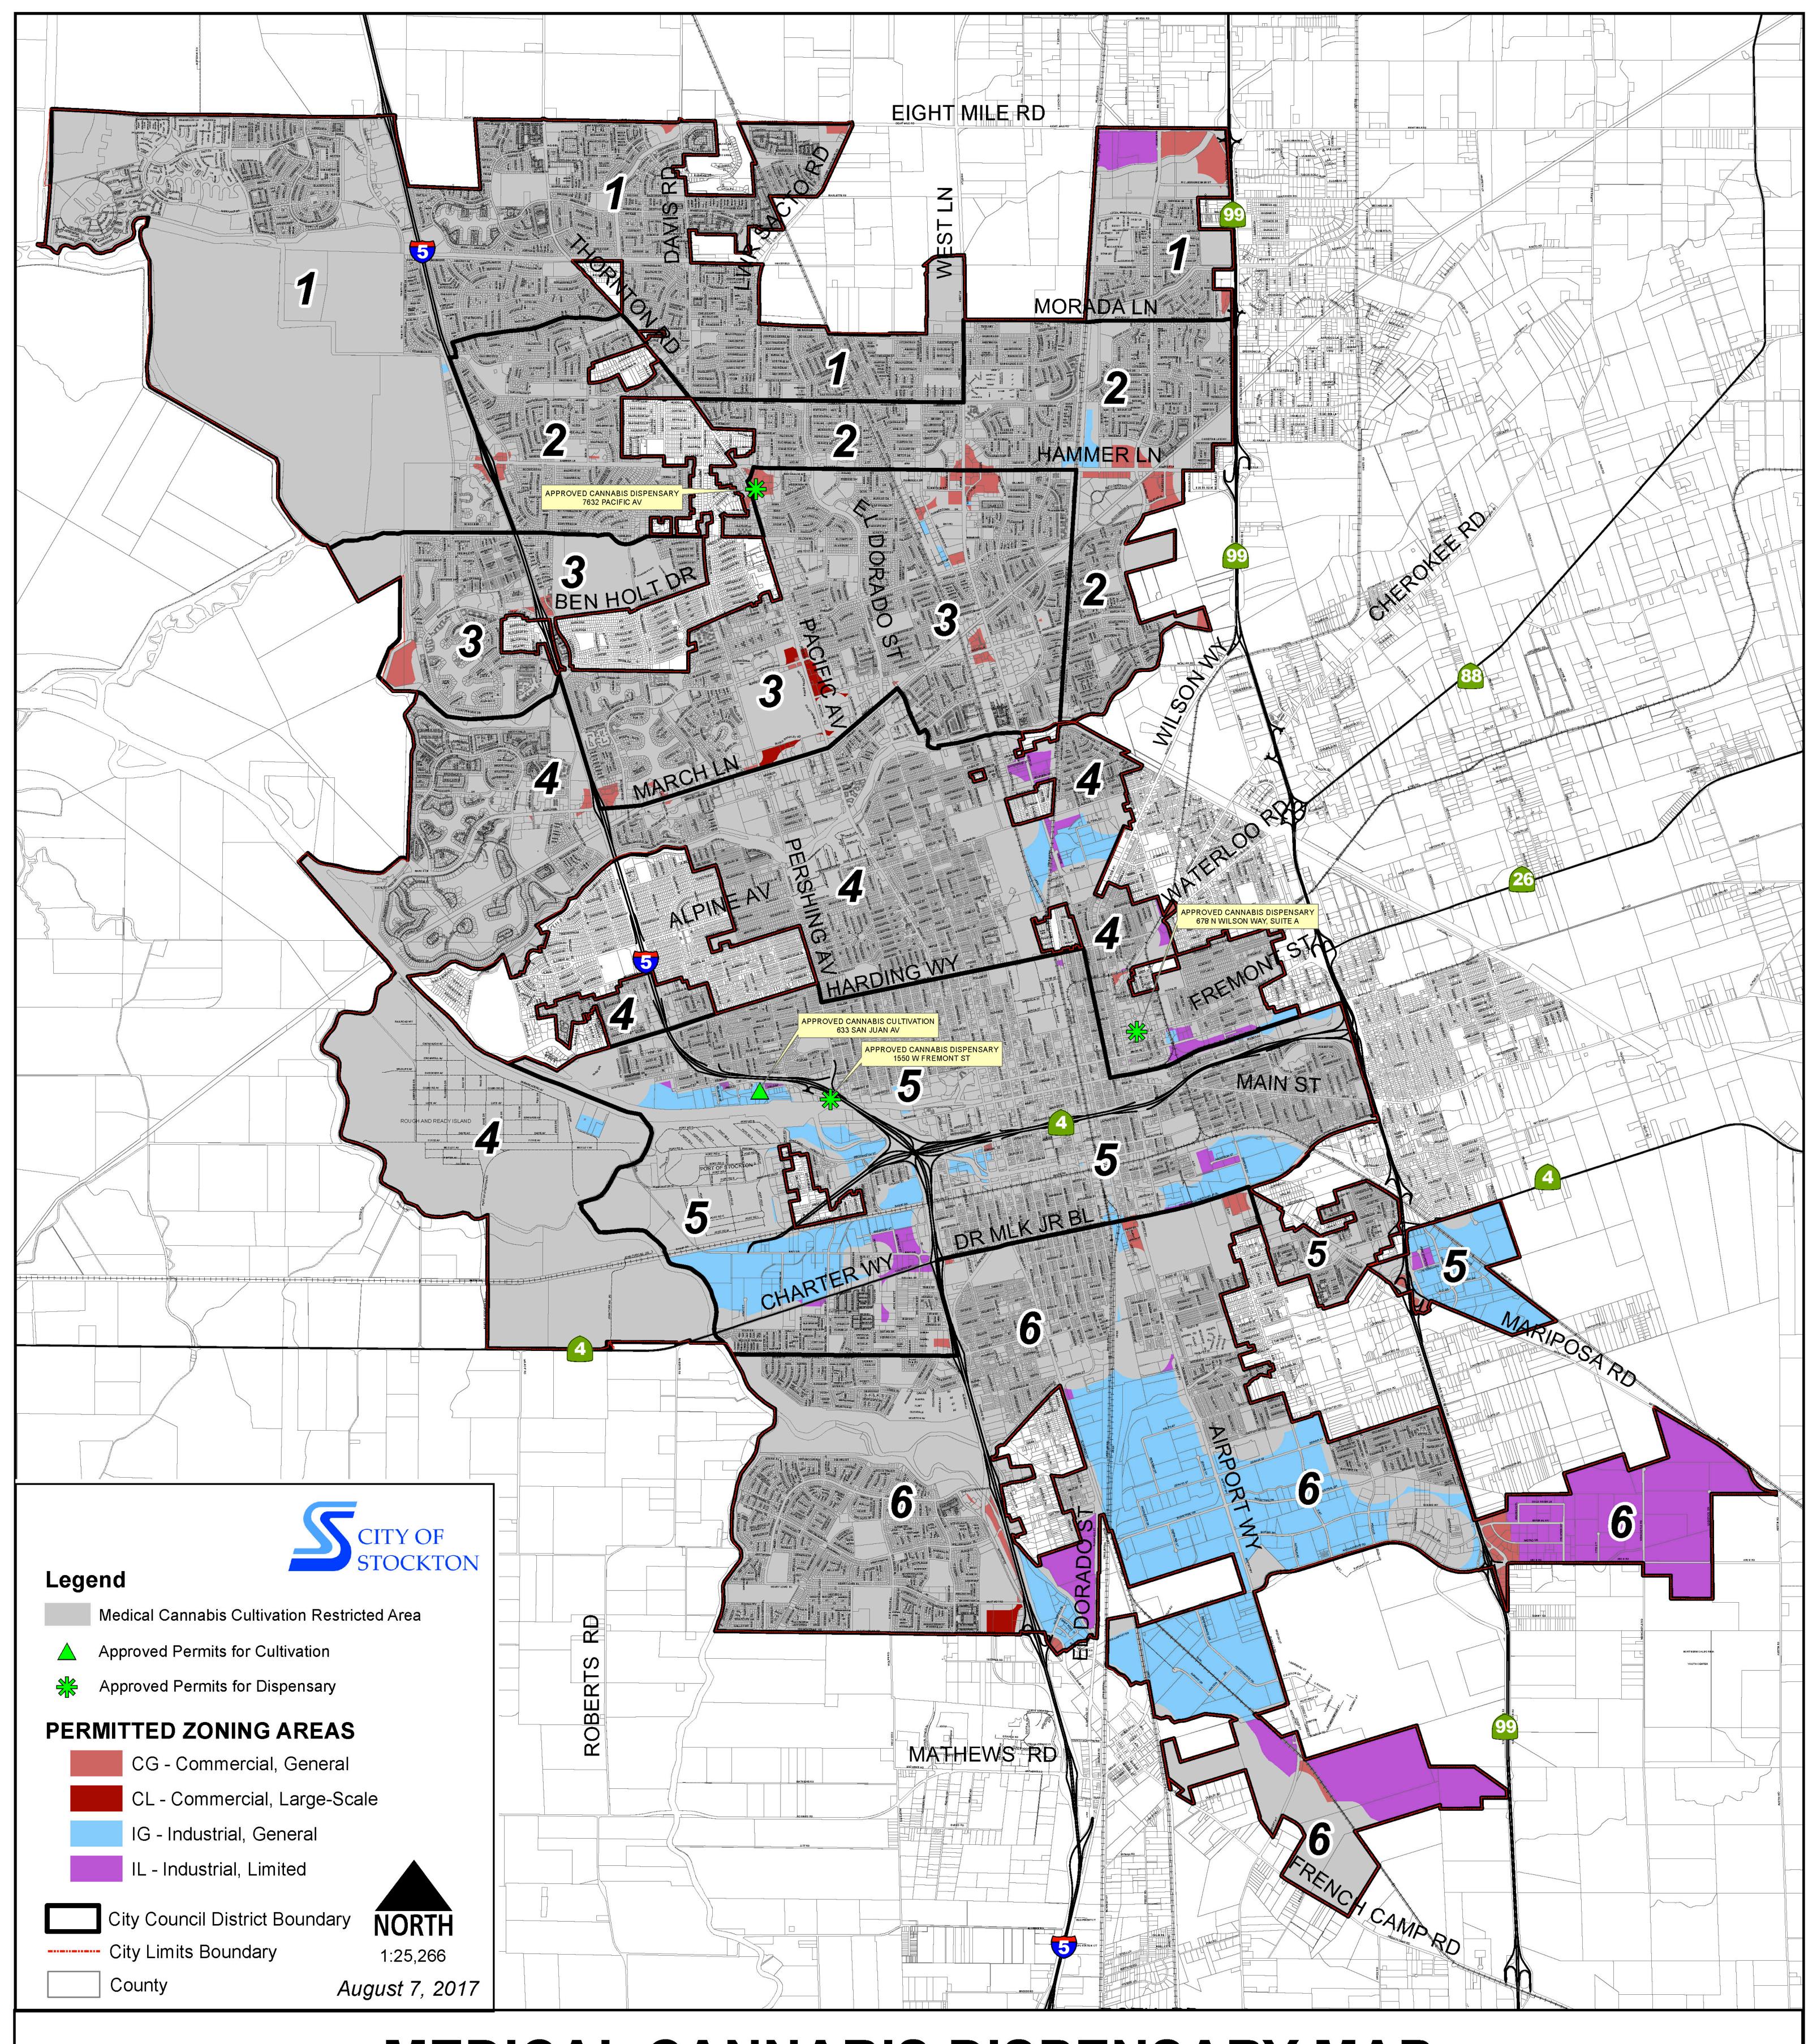

## MEDICAL CANNABIS DISPENSARY MAP

http://www.stocktonca.gov/cannabis

NOTE: "The Information on this map is based on the City's best available information at the time the map was prepared and is only an approximate representation of areas that may be available for the possible establishment of medical cannabis dispensaries and cultivation sites. This map should only be used as a guide and does not replace the need for an applicant's due diligence as to determining if a site complies with applicable zoning and separation requirements."

The information on this map is based on the most current information available to the City of Stockton Geographic Information on this map is not intended to replace engineering financial, or primary records research.