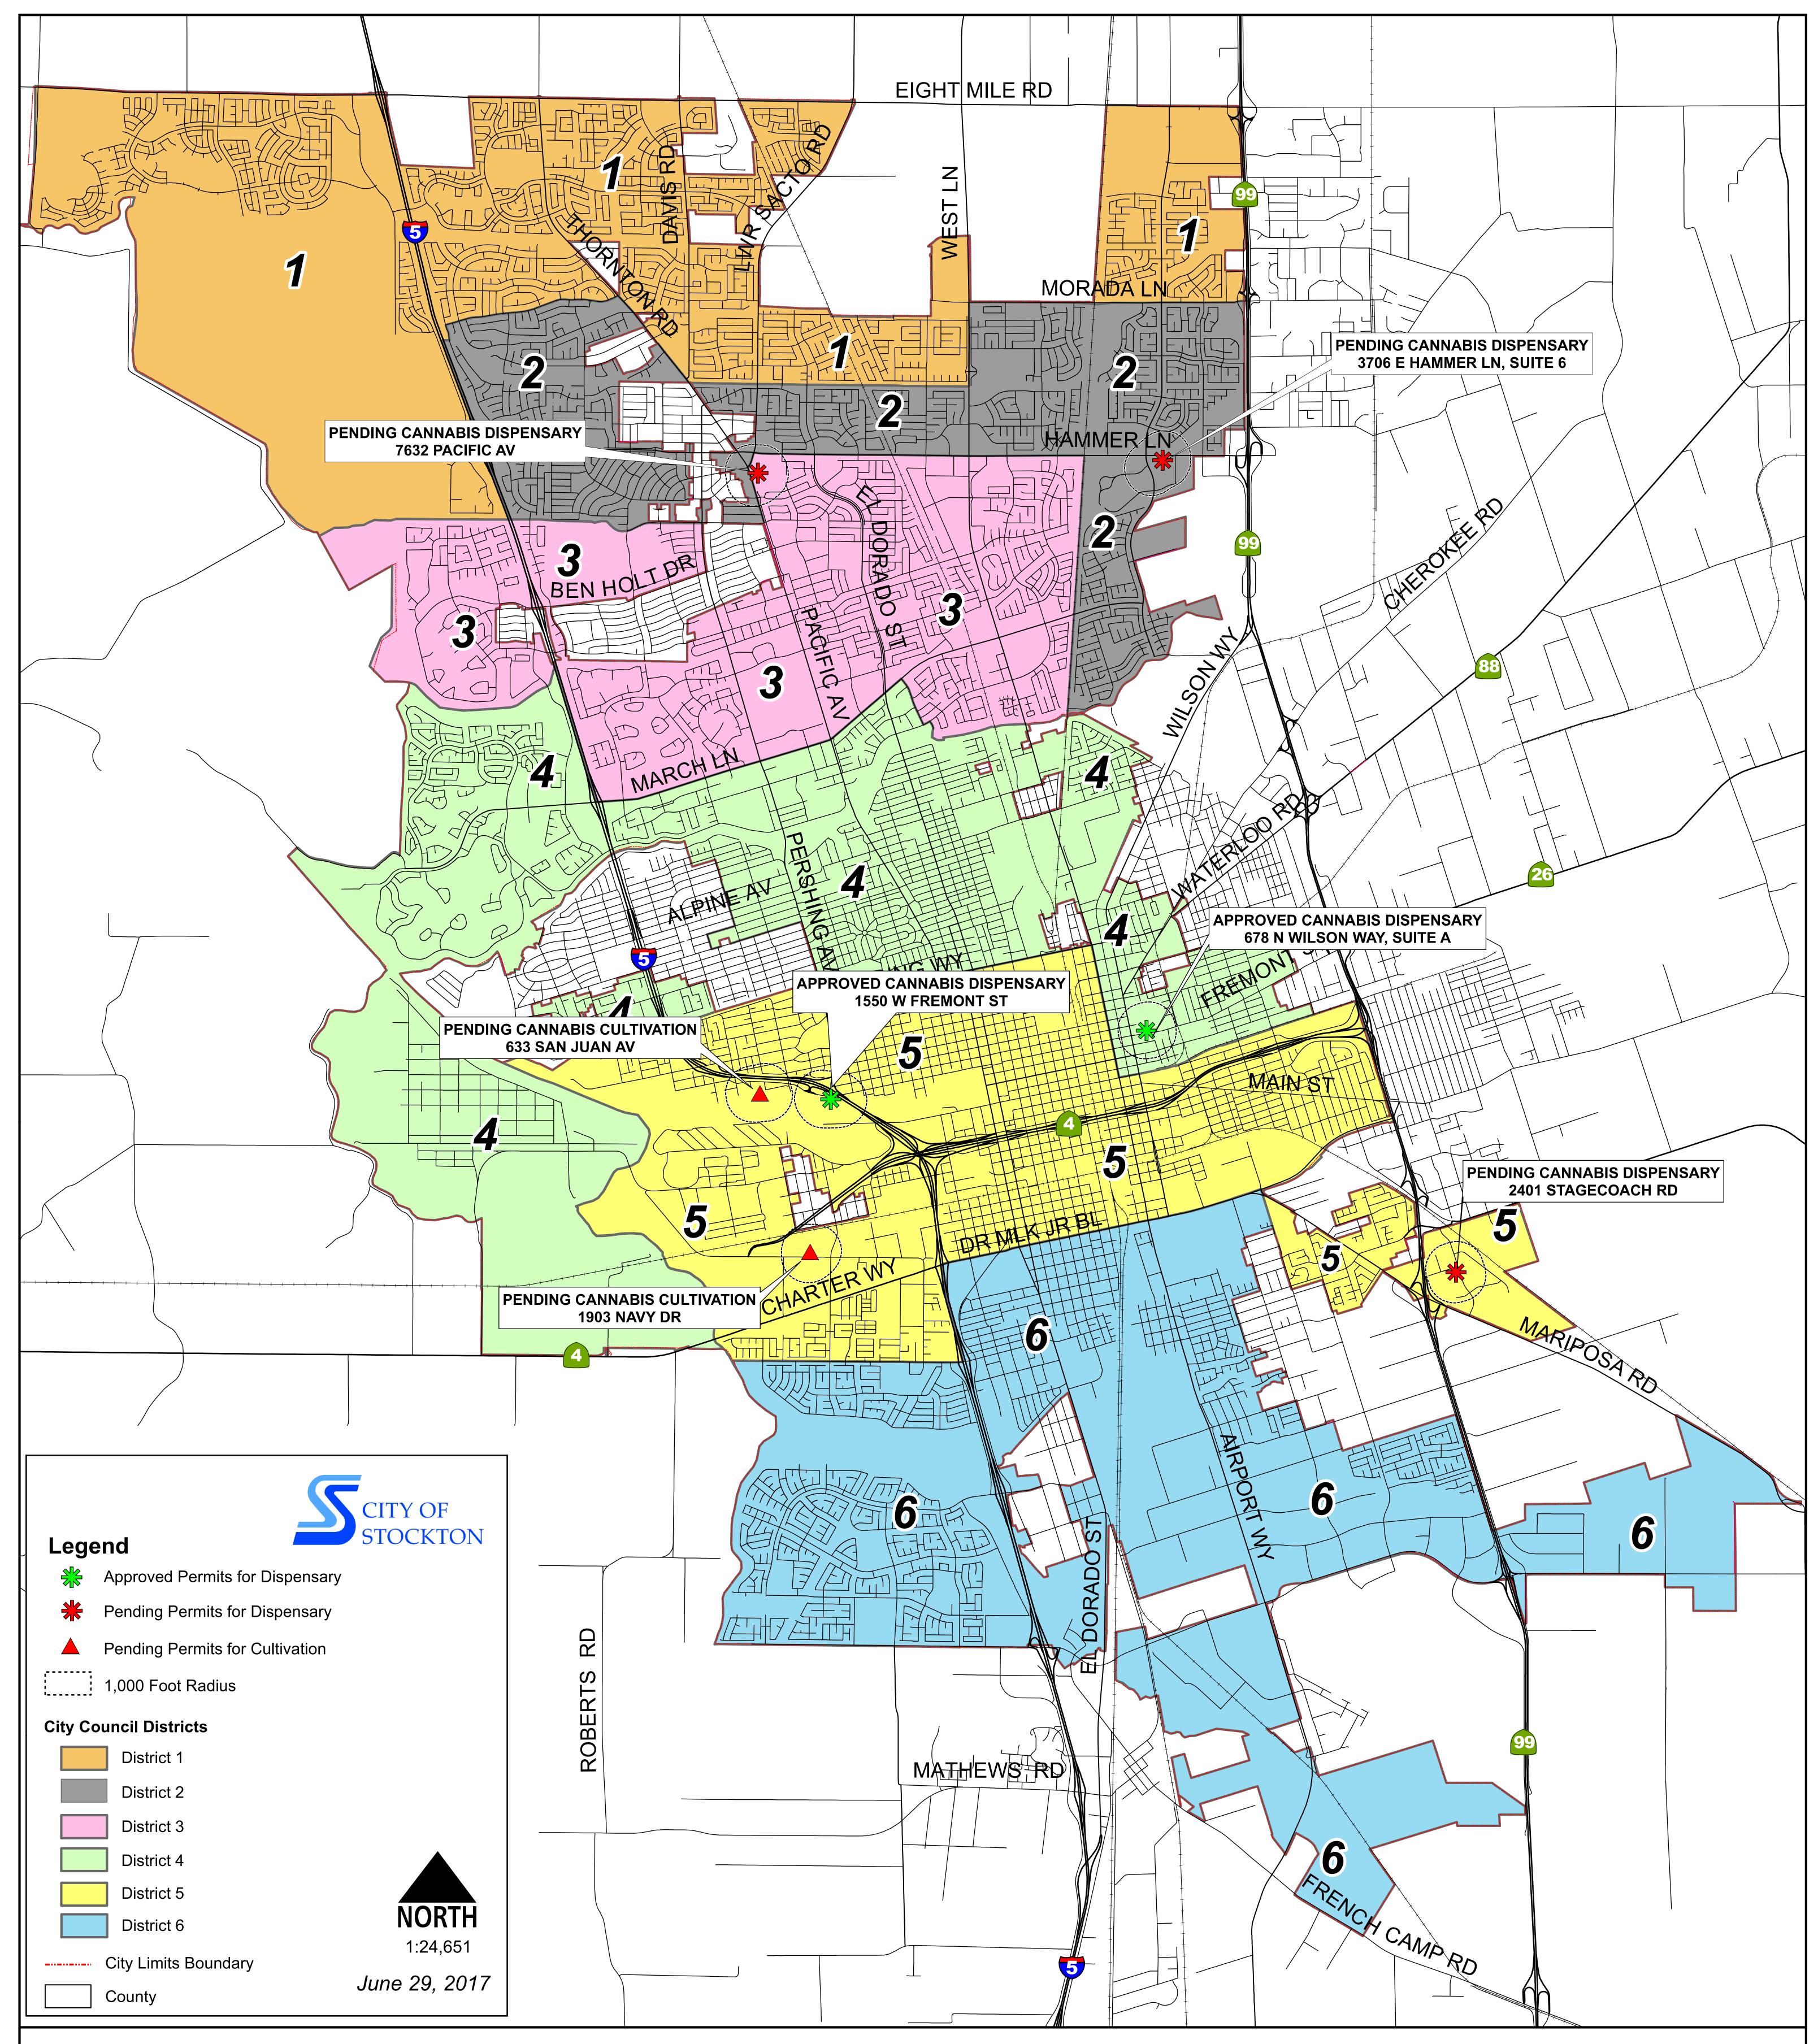

## MEDICAL CANNABIS BUSINESSES

http://www.stocktonca.gov/cannabis

NOTE: "The Information on this map is based on the City's best available information at the time the map was prepared and is only an approximate representation of areas that may be available for the possible establishment of medical cannabis dispensaries and cultivation sites. This map should only be used as a guide and does not replace the need for an applicant's due diligence as to determining if a site complies with applicable zoning and separation requirements."

The information on this map is based on the most current information available to the City of Stockton Geographic Information on this map is not intended to replace engineering financial, or primary records research.