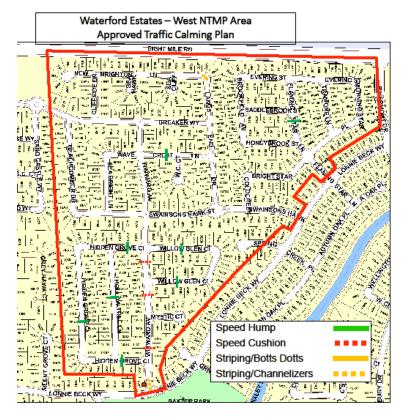

# Northwest Quadrant:

#30 Spanish Bay #32 The Landing #33 Stonewood Estates-Unit 1 #34 Brookside Estates #35 Waterford Estates West #36 Parkwoods-Madrone #37 River Oaks/River Bluff 2

# Northwest Quadrant Neighborhoods