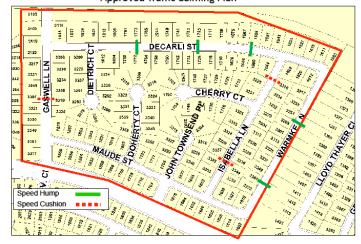

## **Southwest Quadrant:**

#34 Weston Ranch DeCarli #35 Yosemite Terrace #36 McKinley Annex #37 Survey 2999

# Southwest Quadrant Neighborhoods

### Weston Ranch DeCarli NTMP Area Approved Traffic Calming Plan