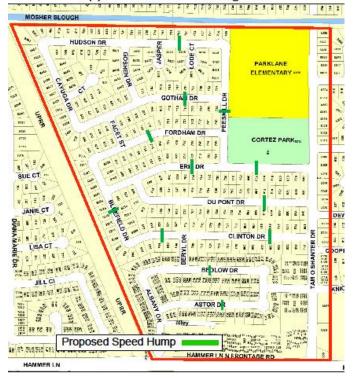

# **Northeast Quadrant:**

#30 Hammer West
#31 Paloma Park Estates
#32 Park North
#33 Woodside Homes
#34 Vista North-Sinclair
#35 Blossom Ranch-Etcheverry
#36 LaMorada-Salvatore
#37 The Villages