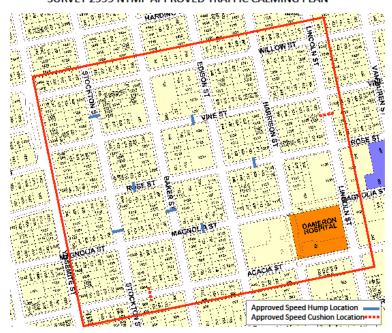

#35 Yosemite Terrace #36 McKinley Annex #37 Survey 2999

# **Northeast Quadrant:**

#30 Hammer West
#31 Paloma Park Estates
#32 Park North
#33 Woodside Homes
#34 Vista North-Sinclair
#35 Blossom Ranch-Etcheverry
#36 LaMorada-Salvatore
#37 The Villages

# **Southeast Quadrant:**

#34 Calaveras Estates-College View 2
#35 Golden Terrace
#36 Sperry Addition
#37 Villa Addition-Hazelton

# Northwest Quadrant Neighborhoods

### SPANISH BAY NTMP AREA APPROVED TRAFFIC CALMING PLAN





### THE LANDING NTMP APPROVED TRAFFIC CALMING PLAN



### BROOKSIDE ESTATES NTMP AREA APPROVED TRAFFIC CALMING PLAN



# Northwest Quadrant Neighborhoods







# Southwest Quadrant Neighborhoods

### Weston Ranch DeCarli NTMP Area Approved Traffic Calming Plan



### SURVEY 2999 NTMP APPROVED TRAFFIC CALMING PLAN



### YOSEMITE TERRACE NTMP APPROVED TRAFFIC CALMING PLAN





# Northeast Quadrant Neighborhoods







Park North NTMP Area Approved Traffic Calming Plan





Approved Speed Cushion Location (5)
Approved striping with Botts Dots

Approved striping with Safety Bar Channelizers

# Northeast Quadrant Neighborhoods

Vista North Sinclair NTMP Approved Traffic Calming Plan



# BLOSSOM RANCH-ETCHEVERRY NTMP APPROVED TRAFFIC CALMING PLAN MARCH CN MARCH CN SUNTLOWER CI FOREVERRY OR FOREV

### THE VILLAGES NTMP APPROVED TRAFFIC CALMING PLAN





# Southeast Quadrant Neighborhoods