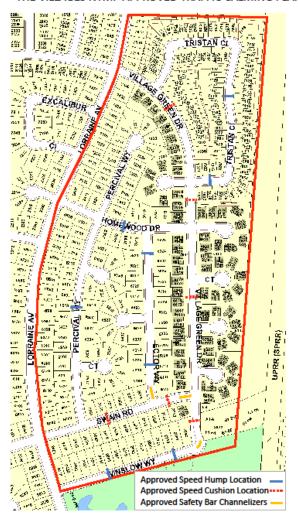

BROOKSIDE ESTATES NTMP AREA APPROVED TRAFFIC CALMING PLAN



# Northwest Quadrant Neighborhoods







# Southwest Quadrant Neighborhoods

### Weston Ranch DeCarli NTMP Area Approved Traffic Calming Plan



### SURVEY 2999 NTMP APPROVED TRAFFIC CALMING PLAN



### YOSEMITE TERRACE NTMP APPROVED TRAFFIC CALMING PLAN





# Northeast Quadrant Neighborhoods







Park North NTMP Area Approved Traffic Calming Plan





Approved Speed Cushion Location (5)
Approved striping with Botts Dots

Approved striping with Safety Bar Channelizers

# Northeast Quadrant Neighborhoods

Vista North Sinclair NTMP Approved Traffic Calming Plan



# BLOSSOM RANCH-ETCHEVERRY NTMP APPROVED TRAFFIC CALMING PLAN MARCH CN MARCH CN SUNTLOWER CI FOREVERRY OR FOREV

### THE VILLAGES NTMP APPROVED TRAFFIC CALMING PLAN





# Southeast Quadrant Neighborhoods