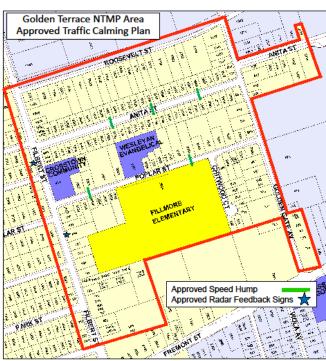

# **Southeast Quadrant:**

#34 Calaveras Estates-College View 2
#35 Golden Terrace
#36 Sperry Addition
#37 Villa Addition-Hazelton