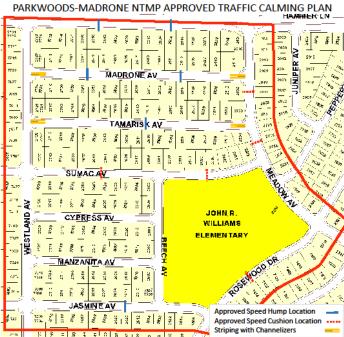

# Northwest Quadrant:

#30 Spanish Bay #32 The Landing #33 Stonewood Estates-Unit 1 #34 Brookside Estates #35 Waterford Estates West #36 Parkwoods-Madrone #37 River Oaks/River Bluff 2

# Northwest Quadrant Neighborhoods