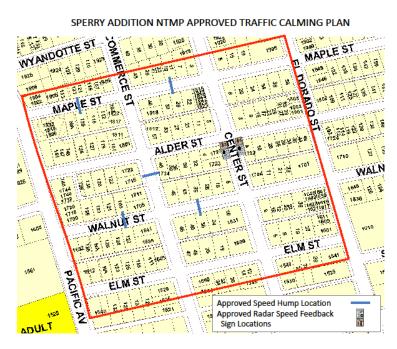

# **Southeast Quadrant:**

#34 Calaveras Estates-College View 2
#35 Golden Terrace
#36 Sperry Addition
#37 Villa Addition-Hazelton