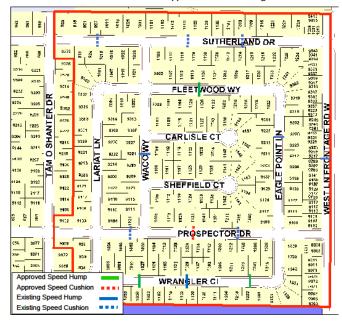

# **Northeast Quadrant:**

#30 Hammer West
#31 Paloma Park Estates
#32 Park North
#33 Woodside Homes
#34 Vista North-Sinclair
#35 Blossom Ranch-Etcheverry
#36 LaMorada-Salvatore
#37 The Villages