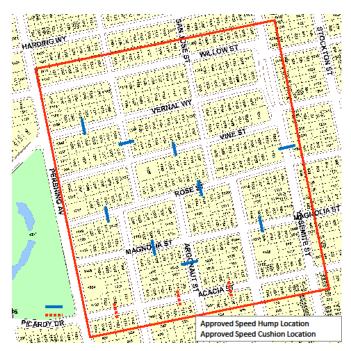

**Northeast Quadrant:**

#30 Hammer West
#31 Paloma Park Estates
#32 Park North
#33 Woodside Homes
#34 Vista North-Sinclair
#35 Blossom Ranch-Etcheverry
#36 LaMorada-Salvatore
#37 The Villages

# **Southeast Quadrant:**

#34 Calaveras Estates-College View 2
#35 Golden Terrace
#36 Sperry Addition
#37 Villa Addition-Hazelton

# Northwest Quadrant Neighborhoods

### SPANISH BAY NTMP AREA APPROVED TRAFFIC CALMING PLAN





### THE LANDING NTMP APPROVED TRAFFIC CALMING PLAN



### BROOKSIDE ESTATES NTMP AREA APPROVED TRAFFIC CALMING PLAN



# Northwest Quadrant Neighborhoods







# Southwest Quadrant Neighborhoods

### Weston Ranch DeCarli NTMP Area Approved Traffic Calming Plan



### SURVEY 2999 NTMP APPROVED TRAFFIC CALMING PLAN



### YOSEMITE TERRACE NTMP APPROVED TRAFFIC CALMING PLAN





# Northeast Quadrant Neighborhoods







Park North NTMP Area Approved Traffic Calming Plan





Approved Speed Cushion Location (5)
Approved striping with Botts Dots

Approved striping with Safety Bar Channelizers

# Northeast Quadrant Neighborhoods

Vista North Sinclair NTMP Approved Traffic Calming Plan



# BLOSSOM RANCH-ETCHEVERRY NTMP APPROVED TRAFFIC CALMING PLAN MARCH CN MARCH CN SUNTLOWER CI FOREVERRY OR FOREV

### THE VILLAGES NTMP APPROVED TRAFFIC CALMING PLAN





# Southeast Quadrant Neighborhoods