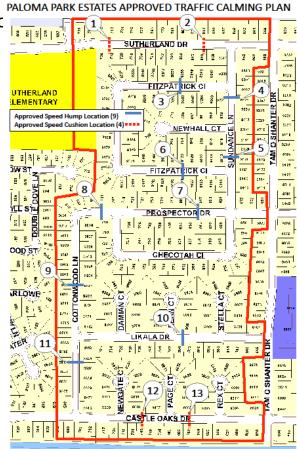

# **Northeast Quadrant:**

#30 Hammer West
#31 Paloma Park Estates
#32 Park North
#33 Woodside Homes
#34 Vista North-Sinclair
#35 Blossom Ranch-Etcheverry
#36 LaMorada-Salvatore
#37 The Villages