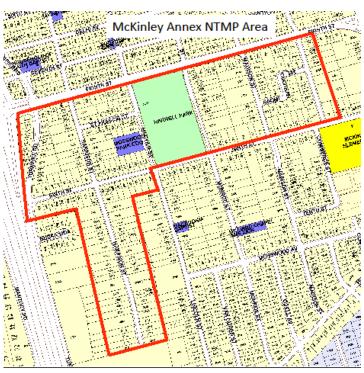

## **Southwest Quadrant:**

#34 Weston Ranch DeCarli #35 Yosemite Terrace #36 McKinley Annex #37 Survey 2999