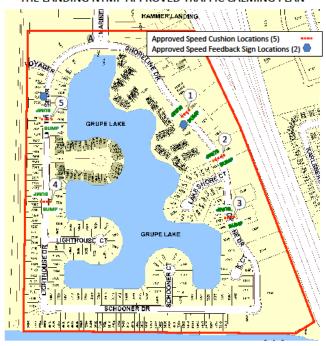

to be Constructed in 2017

# Northwest Quadrant:

#30 Spanish Bay #32 The Landing #33 Stonewood Estates-Unit 1 #34 Brookside Estates #35 Waterford Estates West #36 Parkwoods-Madrone #37 River Oaks/River Bluff 2

## **Southwest Quadrant:**

#34 Weston Ranch DeCarli #35 Yosemite Terrace #36 McKinley Annex #37 Survey 2999

# **Northeast Quadrant:**

#30 Hammer West
#31 Paloma Park Estates
#32 Park North
#33 Woodside Homes
#34 Vista North-Sinclair
#35 Blossom Ranch-Etcheverry
#36 LaMorada-Salvatore
#37 The Villages

# **Southeast Quadrant:**

#34 Calaveras Estates-College View 2
#35 Golden Terrace
#36 Sperry Addition
#37 Villa Addition-Hazelton

# Northwest Quadrant Neighborhoods

### SPANISH BAY NTMP AREA APPROVED TRAFFIC CALMING PLAN





### THE LANDING NTMP APPROVED TRAFFIC CALMING PLAN



### BROOKSIDE ESTATES NTMP AREA APPROVED TRAFFIC CALMING PLAN



# Northwest Quadrant Neighborhoods







# Southwest Quadrant Neighborhoods

### Weston Ranch DeCarli NTMP Area Approved Traffic Calming Plan



### SURVEY 2999 NTMP APPROVED TRAFFIC CALMING PLAN



### YOSEMITE TERRACE NTMP APPROVED TRAFFIC CALMING PLAN





# Northeast Quadrant Neighborhoods







Park North NTMP Area Approved Traffic Calming Plan





Approved Speed Cushion Location (5)
Approved striping with Botts Dots

Approved striping with Safety Bar Channelizers

# Northeast Quadrant Neighborhoods

Vista North Sinclair NTMP Approved Traffic Calming Plan



# BLOSSOM RANCH-ETCHEVERRY NTMP APPROVED TRAFFIC CALMING PLAN MARCH CN MARCH CN SUNTLOWER CI FOREVERRY OR FOREV

### THE VILLAGES NTMP APPROVED TRAFFIC CALMING