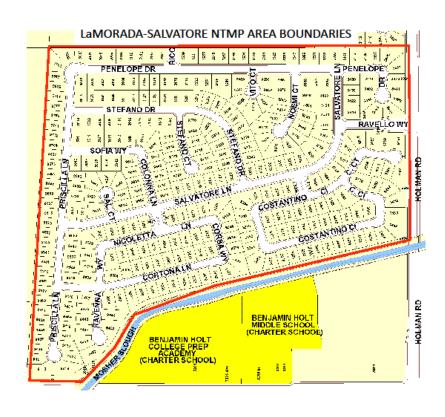

# **Northeast Quadrant:**

#30 Hammer West
#31 Paloma Park Estates
#32 Park North
#33 Woodside Homes
#34 Vista North-Sinclair
#35 Blossom Ranch-Etcheverry
#36 LaMorada-Salvatore
#37 The Villages