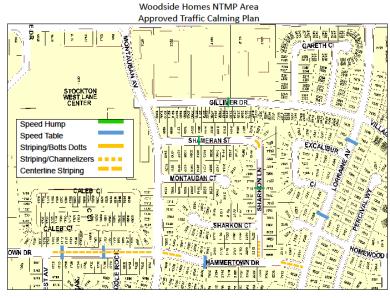

# **Northeast Quadrant:**

#30 Hammer West
#31 Paloma Park Estates
#32 Park North
#33 Woodside Homes
#34 Vista North-Sinclair
#35 Blossom Ranch-Etcheverry
#36 LaMorada-Salvatore
#37 The Villages