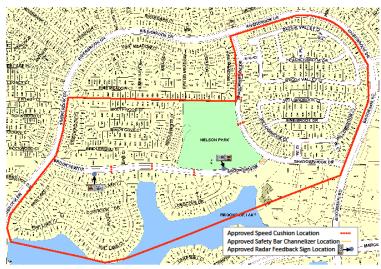

# Northeast Quadrant Neighborhoods

Park North NTMP Area Approved Traffic Calming Plan

Approved Speed Cushion Location (5)
Approved striping with Botts Dots

Approved striping with Safety Bar Channelizers