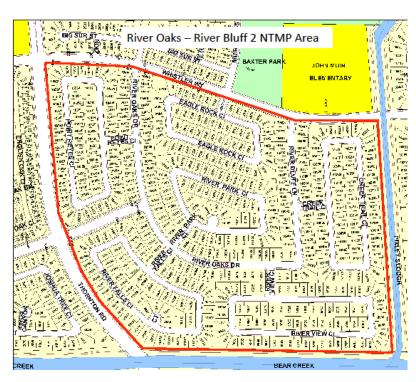

# Northwest Quadrant:

#30 Spanish Bay #32 The Landing #33 Stonewood Estates-Unit 1 #34 Brookside Estates #35 Waterford Estates West #36 Parkwoods-Madrone #37 River Oaks/River Bluff 2

# Northwest Quadrant Neighborhoods