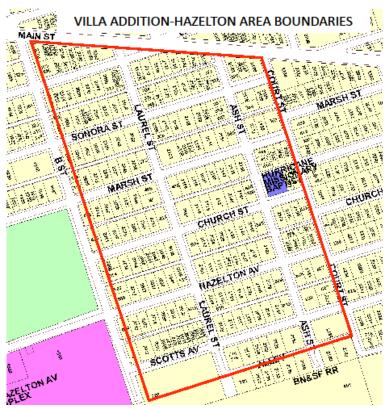

# **Southeast Quadrant:**

#34 Calaveras Estates-College View 2
#35 Golden Terrace
#36 Sperry Addition
#37 Villa Addition-Hazelton