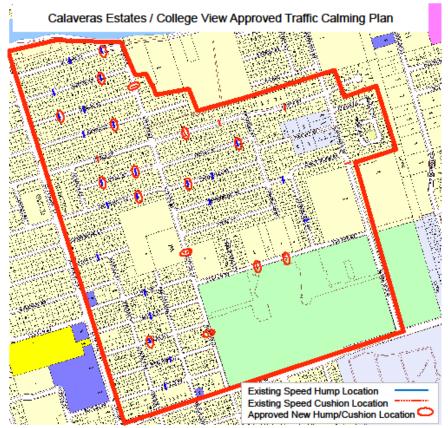

# **Southeast Quadrant:**

#34 Calaveras Estates-College View 2
#35 Golden Terrace
#36 Sperry Addition
#37 Villa Addition-Hazelton