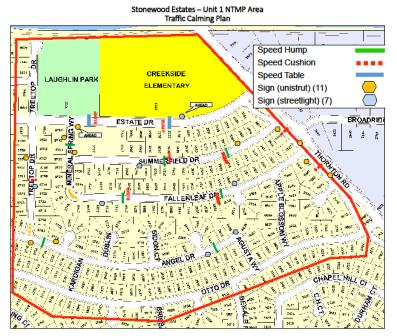

# Northwest Quadrant:

#30 Spanish Bay #32 The Landing #33 Stonewood Estates-Unit 1 #34 Brookside Estates #35 Waterford Estates West #36 Parkwoods-Madrone #37 River Oaks/River Bluff 2