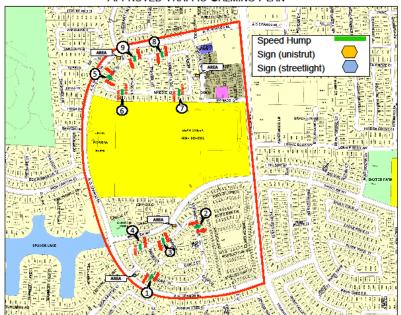

n, and Speed Table (Project No. PW1608)

# Neighborhoods to be Constructed in 2017

# Northwest Quadrant:

#30 Spanish Bay #32 The Landing #33 Stonewood Estates-Unit 1 #34 Brookside Estates #35 Waterford Estates West #36 Parkwoods-Madrone #37 River Oaks/River Bluff 2

## **Southwest Quadrant:**

#34 Weston Ranch DeCarli #35 Yosemite Terrace #36 McKinley Annex #37 Survey 2999

# **Northeast Quadrant:**

#30 Hammer West
#31 Paloma Park Estates
#32 Park North
#33 Woodside Homes
#34 Vista North-Sinclair
#35 Blossom Ranch-Etcheverry
#36 LaMorada-Salvatore
#37 The Villages

# **Southeast Quadrant:**

#34 Calaveras Estates-College View 2
#35 Golden Terrace
#36 Sperry Addition
#37 Villa Addition-Hazelton

# Northwest Quadrant Neighborhoods

### SPANISH BAY NTMP AREA APPROVED TRAFFIC CALMING PLAN





### THE LANDING NTMP APPROVED TRAFFIC CALMING PLAN



### BROOKSIDE ESTATES NTMP AREA APPROVED TRAFFIC CALMING PLAN



# Northwest Quadrant Neighborhoods







# Southwest Quadrant Neighborhoods

### Weston Ranch DeCarli NTMP Area Approved Traffic Calming Plan



### SURVEY 2999 NTMP APPROVED TRAFFIC CALMING PLAN



### YOSEMITE TERRACE NTMP APPROVED TRAFFIC CALMING PLAN





# Northeast Quadrant Neighborhoods







Park North NTMP Area Approved Traffic Calming Plan





Approved Speed Cushion Location (5)
Approved striping with Botts Dots

Approved striping with Safety Bar Channelizers

# Northeast Quadrant Neighborhoods

Vista North Sinclair NTMP Approved Traffic Calming Plan



# BLOSSOM RANCH-ETCHEVERRY NTMP APPROVED TRAFFIC CALMING PLAN MARCH CN MARCH CN SUNTLOWER CI FOREVERRY O