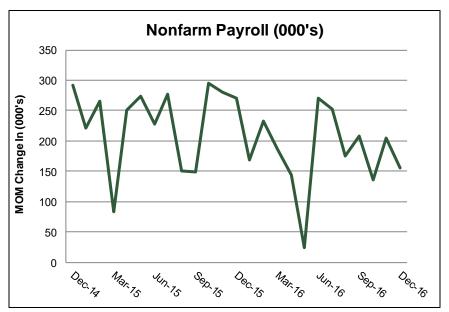

Source: US Department of Labor

Nonfarm payrolls were lower than expected in December, up 156,000 versus the consensus forecast of 175,000. However, October and November payrolls were revised up by a total of 19,000. On a trailing 3-month and 6-month basis, payrolls increased by an average of 165,000 and 188,500 per month, respectively. The unemployment rate inched back up to 4.7% from 4.6%, but the participation rate also increased to 62.7% from 62.6%. A broader measure of unemployment called the U-6, which includes those who are marginally attached to the labor force and employed part time for economic reasons, declined to 9.2% in December from 9.3% in November. Wages were up a solid 0.4% in December, versus expectations for a 0.3% increase. On a year-over-year basis, wages were up 2.9% in December (the highest year-over-year increase since June 2009), vs. 2.5% in November.