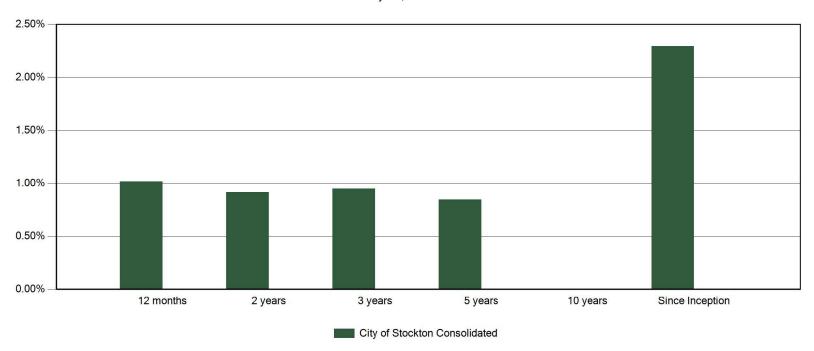

# City of Stockton Consolidated Period Ending December 31, 2016

Total Rate of Return
Annualized Since Inception
July 31, 2007

|                               |          |           | Annualized |         |         |          |                 |  |  |
|-------------------------------|----------|-----------|------------|---------|---------|----------|-----------------|--|--|
|                               | 3 months | 12 months | 2 years    | 3 years | 5 years | 10 years | Since Inception |  |  |
| City of Stockton Consolidated | -0.69 %  | 1.02 %    | 0.91 %     | 0.95 %  | 0.84 %  | N/A      | 2.29 %          |  |  |