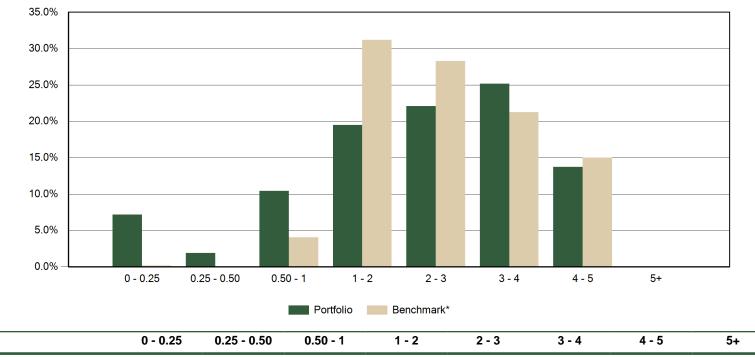

#### **Duration Distribution**

#### **City of Stockton Reserve Portfolio**

#### Portfolio Compared to the Benchmark as of December 31, 2016

|            | 0 - 0.25 | 0.25 - 0.50 | 0.50 - 1 | 1 - 2  | 2 - 3  | 3 - 4  | 4 - 5  | 5+    |
|------------|----------|-------------|----------|--------|--------|--------|--------|-------|
| Portfolio  | 7.2 %    | 1.9 %       | 10.4 %   | 19.5 % | 22.1 % | 25.2 % | 13.7 % | 0.0 % |
| Benchmark* | 0.2 %    | 0.0 %       | 4.1 %    | 31.2 % | 28.3 % | 21.2 % | 15.0 % | 0.0 % |

<sup>\*</sup> BAML 1-5 Yr US Treasury/Agency Index