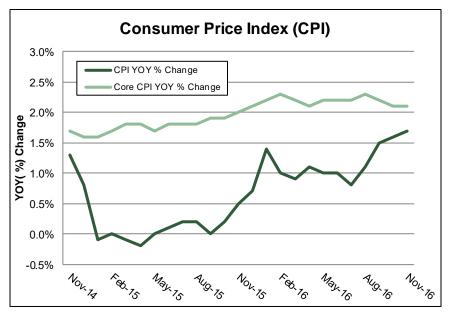

Source: US Department of Labor

The Consumer Price Index (CPI) was up 1.7% year-over-year in November, versus up 1.6% year-over-year in October. Core CPI (CPI less food and energy) was up 2.1% year-over-year in November, unchanged from October. The Personal Consumption Expenditures (PCE) index was up 1.4% year-over-year in November, unchanged from October. Core PCE (excluding food and energy) was up 1.6% year-over-year in November, after being up 1.8% year-over-year in October. Although Core CPI is trending above 2.0%, the Fed's primary inflation gauge is PCE which remains below the Fed's 2.0% target.