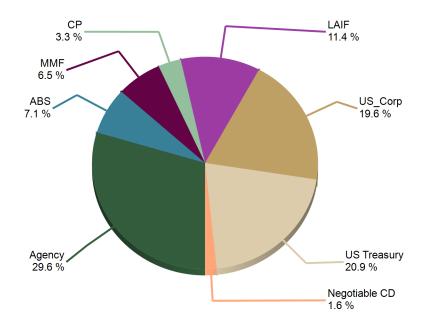

### Issuer Report As of 12/31/2016

| Issue Name                            | Investment Type  | % Portfolio |
|---------------------------------------|------------------|-------------|
| Government of United States           | US Treasury      | 26.13 %     |
| Federal National Mortgage Association | Agency           | 15.60 %     |
| Federal Home Loan Mortgage Corp       | Agency           | 10.34 %     |
| Federal Home Loan Bank                | Agency           | 6.29 %      |
| Honda ABS                             | ABS              | 3.04 %      |
| John Deere ABS                        | ABS              | 2.37 %      |
| Bank of Nova Scotia                   | Negotiable CD    | 2.03 %      |
| Rabobank Nederland NV NY              | Commercial Paper | 2.02 %      |
| Bank of Tokyo-Mit UFJ                 | Commercial Paper | 2.02 %      |
| Toyota ABS                            | ABS              | 1.66 %      |
| Exxon Mobil Corp                      | US Corporate     | 1.41 %      |
| Microsoft                             | US Corporate     | 1.37 %      |
| US Bancorp                            | US Corporate     | 1.35 %      |
| JP Morgan ABS                         | ABS              | 1.28 %      |
| Oracle Corp                           | US Corporate     | 1.26 %      |
| Tennessee Valley Authority            | Agency           | 1.19 %      |
| Qualcomm Inc                          | US Corporate     | 1.14 %      |
| Bank of New York                      | US Corporate     | 1.14 %      |
| Wells Fargo Corp                      | US Corporate     | 1.14 %      |
| Charles Schwab Corp/The               | US Corporate     | 1.13 %      |
| Honda Motor Corporation               | US Corporate     | 1.13 %      |
| HSBC USA Corp                         | US Corporate     | 1.12 %      |
| General Electric Co                   | US Corporate     | 1.11 %      |
| IBM Corp                              | US Corporate     | 1.07 %      |
| United Technology Corp                | US Corporate     | 0.97 %      |
| Federal Farm Credit Bank              | Agency           | 0.97 %      |
| Apple Inc                             | US Corporate     | 0.93 %      |
| Praxair                               | US Corporate     | 0.93 %      |
| Toyota Motor Corp                     | US Corporate     | 0.92 %      |
| ChevronTexaco Corp                    | US Corporate     | 0.90 %      |
| Pepsico Inc                           | US Corporate     | 0.78 %      |
| Intel Corp                            | US Corporate     | 0.78 %      |
| Cisco Systems                         | US Corporate     | 0.76 %      |
|                                       |                  |             |

### Issuer Report As of 12/31/2016

| Issue Name                    | Investment Type      | % Portfolio |
|-------------------------------|----------------------|-------------|
| State Street Bank             | US Corporate         | 0.73 %      |
| Nissan ABS                    | ABS                  | 0.63 %      |
| Berkshire Hathaway            | US Corporate         | 0.59 %      |
| Costco Wholesale Corporation  | US Corporate         | 0.48 %      |
| Deere & Company               | US Corporate         | 0.46 %      |
| Wal-Mart Stores               | US Corporate         | 0.32 %      |
| Paccar Financial              | US Corporate         | 0.26 %      |
| Pfizer Inc.                   | US Corporate         | 0.21 %      |
| Federated GOVT Obligation MMF | Money Market Fund FI | 0.02 %      |
| Total                         |                      | 100.00 %    |