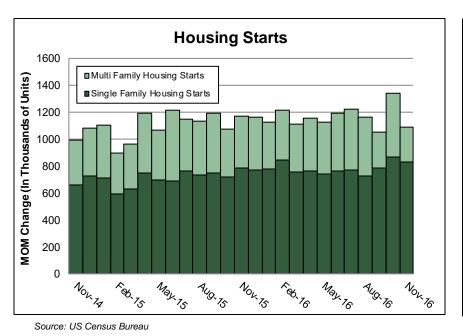

Source: S&P

Total housing starts fell 18.7% in November, following a gain of 27.4% in October. Single-family starts fell 4.1% in November while multi-family starts plunged 45.1%. Housing starts tend to be volatile on a month-to-month basis. According to the Case-Shiller 20-City home price index, home prices were up 5.1% year-over-year in October, compared to 5.0% in September.