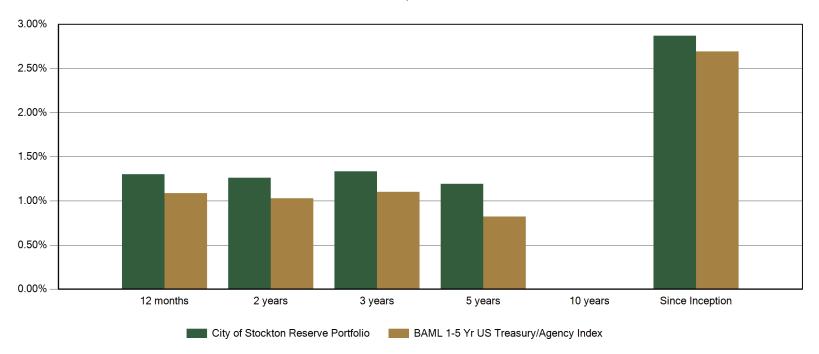

#### **Investment Performance**

# City of Stockton Reserve Portfolio Period Ending December 31, 2016

Total Rate of Return Annualized Since Inception June 30, 2007

|                                      |          | Annualized |         |         |         |          |                 |
|--------------------------------------|----------|------------|---------|---------|---------|----------|-----------------|
|                                      | 3 months | 12 months  | 2 years | 3 years | 5 years | 10 years | Since Inception |
| City of Stockton Reserve Portfolio   | -0.87 %  | 1.30 %     | 1.26 %  | 1.33 %  | 1.19 %  | N/A      | 2.87 %          |
| BAML 1-5 Yr US Treasury/Agency Index | -1.07 %  | 1.09 %     | 1.03 %  | 1.10 %  | 0.82 %  | N/A      | 2.69 %          |

Total rate of return: A measure of a portfolio's performance over time. It is the internal rate of return, which equates the beginning value of the portfolio with the ending value; it includes interest earnings, realized and unrealized gains and losses in the portfolio.