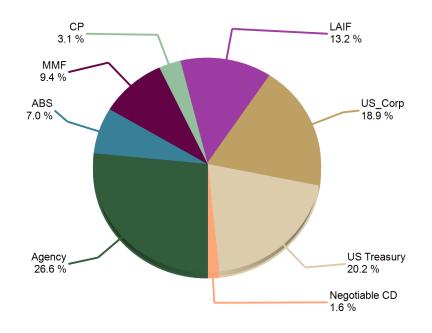

### **Sector Distribution**

#### **City of Stockton Consolidated**

**December 31, 2016** 

**September 30, 2016** 