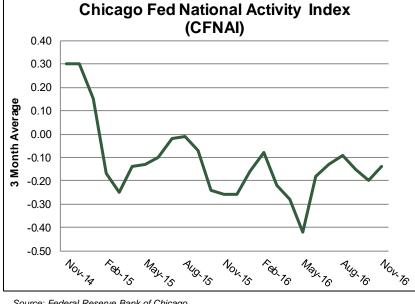

Source: Federal Reserve Bank of Chicago

Source: The Conference Board

The Index of Leading Economic Indicators (LEI) was flat in November, below expectations, pointing to flat economic growth ahead. Meanwhile, the Chicago Fed National Activity Index (CFNAI) improved in November on a 3-month moving average basis to -0.14 from -0.20 in October. Still, the CFNAI suggests that the pace of economic growth is below-trend.