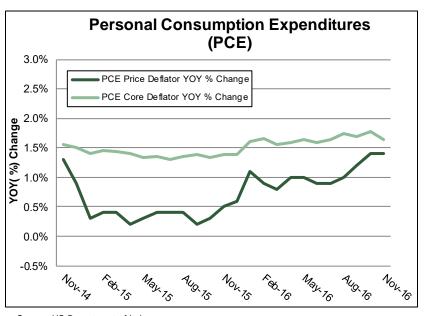

Source: US Department of Labor

The Consumer Price Index (CPI) was up 1.7% year-over-year in November, versus up 1.6% year-over-year in October. Core CPI (CPI less food and energy) was up 2.1% year-over-year in November, unchanged from October. The Personal Consumption Expenditures (PCE) index was up 1.4% year-over-year in November, unchanged from October. Core PCE (excluding food and energy) was up 1.6% year-over-year in November, after being up 1.8% year-over-year in October. Although Core CPI is trending above 2.0%, the Fed's primary inflation gauge is PCE which remains below the Fed's 2.0% target.