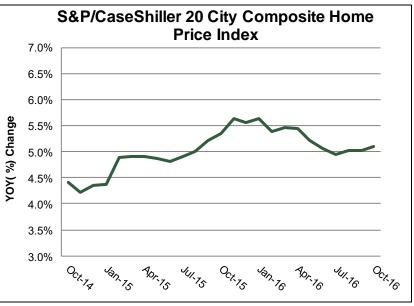

Source: S&P

Total housing starts fell 18.7% in November, following a gain of 27.4% in October. Single-family starts fell 4.1% in November while multi-family starts plunged 45.1%. Housing starts tend to be volatile on a month-to-month basis. According to the Case-Shiller 20-City home price index, home prices were up 5.1% year-over-year in October, compared to 5.0% in September.