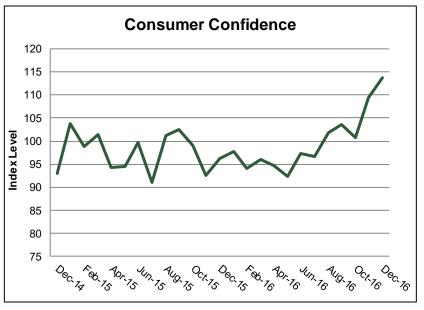

Source: Federal Reserve Bank of Chicago

Source: The Conference Board

The Index of Leading Economic Indicators (LEI) was flat in November, below expectations, pointing to flat economic growth ahead. Meanwhile, the Chicago Fed National Activity Index (CFNAI) improved in November on a 3-month moving average basis to -0.14 from -0.20 in October. Still, the CFNAI suggests that the pace of economic growth is below-trend.