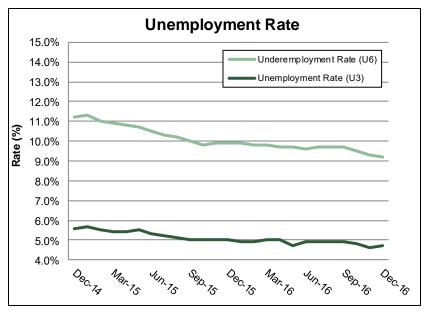

Source: US Department of Labor

Nonfarm payrolls were lower than expected in December, up 156,000 versus the consensus forecast of 175,000. However, October and November payrolls were revised up by a total of 19,000. On a trailing 3-month and 6-month basis, payrolls increased by an average of 165,000 and 188,500 per month, respectively. The unemployment rate inched back up to 4.7% from 4.6%, but the participation rate also increased to 62.7% from 62.6%. A broader measure of unemployment called the U-6, which includes those who are marginally attached to the labor force and employed part time for economic reasons, declined to 9.2% in December from 9.3% in November. Wages were up a solid 0.4% in December, versus expectations for a 0.3% increase. On a year-over-year basis, wages were up 2.9% in December (the highest year-over-year increase since June 2009), vs. 2.5% in November.