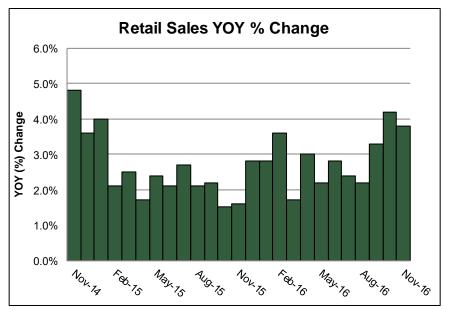

Source: Federal Reserve

On a year-over-year basis, total retail sales were up 3.8% in November compared with a 4.2% increase in October. On a month-over-month basis, retail sales were up just 0.1% in November, below expectations of 0.4%. Excluding autos and gas, retail sales rose 0.2% in the month. Meanwhile, consumer confidence increased to 113.7 in December versus 109.4 in November.