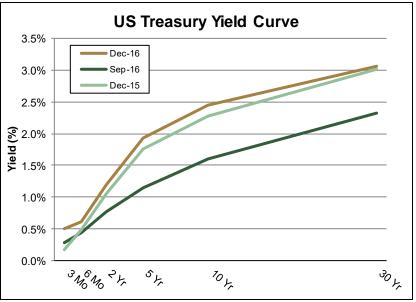

Source: Bloomberg

Over the past three months, the yield curve steepened with the 2-year Treasury yield up nearly 43 basis points and the 10-year Treasury yield up 85 basis points. On a year-over-year basis the 2-year Treasury yield increased 14 basis points and 10-year Treasury yield increased about 18 basis points. Over the past year, financial market volatility has been elevated due to weak global economic growth, volatile commodity prices, political uncertainty, and divergent global central bank monetary policy.