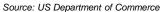

Source: Federal Reserve

On a year-over-year basis, total retail sales were up 3.8% in November compared with a 4.2% increase in October. On a month-over-month basis, retail sales were up just 0.1% in November, below expectations of 0.4%. Excluding autos and gas, retail sales rose 0.2% in the month. Meanwhile, consumer confidence increased to 113.7 in December versus 109.4 in November.