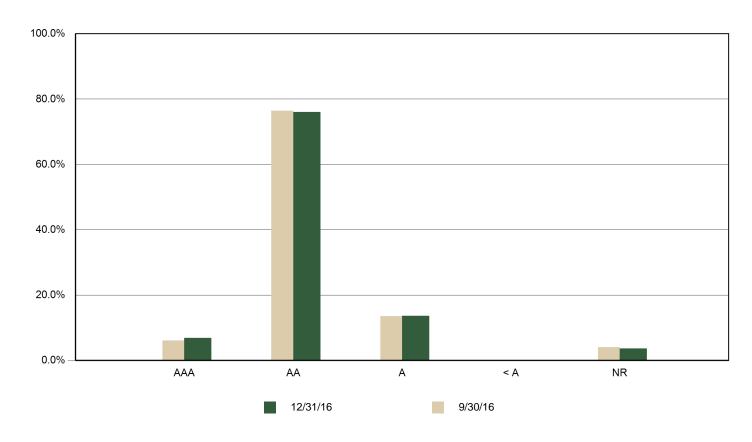

#### **City of Stockton Reserve Portfolio**

#### December 31, 2016 vs. September 30, 2016

|          | AAA   | AA     | Α      | <a< th=""><th>NR</th></a<> | NR    |
|----------|-------|--------|--------|----------------------------|-------|
| 12/31/16 | 6.8 % | 76.1 % | 13.6 % | 0.0 %                      | 3.6 % |
| 9/30/16  | 6.1 % | 76.4 % | 13.5 % | 0.0 %                      | 4.0 % |

Source: S&P Ratings