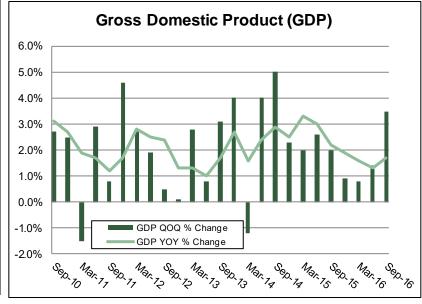

### **Economic Update**

- The Federal Open Market Committee (FOMC) unanimously voted to increase the target fed funds rate by 25 basis points to a range of 0.50%-0.75%, at the December 14 meeting. The Fed noted that economic activity has expanded at a moderate pace and labor market trends have improved, but inflation remains below target. The Fed's revised "dot plot" was slightly more hawkish, as the projected path of the fed funds rate was revised upward. The Committee's GDP and inflation forecasts were little changed while projections for the unemployment rate were revised down slightly. The FOMC's median projection for the fed funds rate in 2017 was revised up to 1.4% from 1.1%, which would be indicative of three more 25 basis point rate hikes next year. The Fed's longer-run median fed funds target rate was revised up to 3.0% from 2.9%. Fed Chair Yellen downplayed the forecast changes during her press conference, and continued to emphasize that future increases in the fed funds rate are expected to be gradual. She added that it is too early to anticipate how potential changes in fiscal policy will impact the economy and the Fed's outlook. The market is now pricing in more than a 70% chance of another rate hike in June 2017.
- Domestic economic data remains indicative of slow growth. The U.S. labor market continues to improve, consumer confidence remains strong, and housing trends remain mostly favorable. The manufacturing sector has slightly improved but may come under renewed pressure due to recent dollar strength. Third quarter 2016 GDP grew 3.5%, following growth of 1.4% in the second quarter and 0.8% in the first quarter. Market participants estimate GDP grew 2.2% in the fourth quarter.
- In December, the yield shifted upward as the 2-year Treasury yield increased nearly 8 basis points and the 10-year Treasury yield increased about 6 basis points. The move up in rates over the past two months has largely been driven by heightened expectations for fiscal stimulus, and a potential increase in inflation, in light of President-elect Trump's victory and the Republican Party congressional sweep in the US. Global factors (including steeper yield curves in Japan and Germany, and an expectation for ongoing stimulus from the European Central Bank) also continue to influence US Treasury yields.

Source: Bloomberg

Over the past three months, the yield curve steepened with the 2-year Treasury yield up nearly 43 basis points and the 10-year Treasury yield up 85 basis points. On a year-over-year basis the 2-year Treasury yield increased 14 basis points and 10-year Treasury yield increased about 18 basis points. Over the past year, financial market volatility has been elevated due to weak global economic growth, volatile commodity prices, political uncertainty, and divergent global central bank monetary policy.