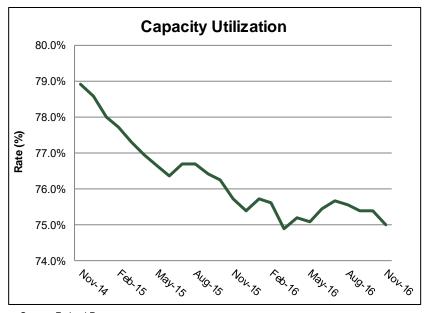

### **Economic Update**

- The Federal Open Market Committee (FOMC) unanimously voted to increase the target fed funds rate by 25 basis points to a range of 0.50%-0.75%, at the December 14 meeting. The Fed noted that economic activity has expanded at a moderate pace and labor market trends have improved, but inflation remains below target. The Fed's revised "dot plot" was slightly more hawkish, as the projected path of the fed funds rate was revised upward. The Committee's GDP and inflation forecasts were little changed while projections for the unemployment rate were revised down slightly. The FOMC's median projection for the fed funds rate in 2017 was revised up to 1.4% from 1.1%, which would be indicative of three more 25 basis point rate hikes next year. The Fed's longer-run median fed funds target rate was revised up to 3.0% from 2.9%. Fed Chair Yellen downplayed the forecast changes during her press conference, and continued to emphasize that future increases in the fed funds rate are expected to be gradual. She added that it is too early to anticipate how potential changes in fiscal policy will impact the economy and the Fed's outlook. The market is now pricing in more than a 70% chance of another rate hike in June 2017.
- Domestic economic data remains indicative of slow growth. The U.S. labor market continues to improve, consumer confidence remains strong, and housing trends remain mostly favorable. The manufacturing sector has slightly improved but may come under renewed pressure due to recent dollar strength. Third quarter 2016 GDP grew 3.5%, following growth of 1.4% in the second quarter and 0.8% in the first quarter. Market participants estimate GDP grew 2.2% in the fourth quarter.
- In December, the yield shifted upward as the 2-year Treasury yield increased nearly 8 basis points and the 10-year Treasury yield increased about 6 basis points. The move up in rates over the past two months has largely been driven by heightened expectations for fiscal stimulus, and a potential increase in inflation, in light of President-elect Trump's victory and the Republican Party congressional sweep in the US. Global factors (including steeper yield curves in Japan and Germany, and an expectation for ongoing stimulus from the European Central Bank) also continue to influence US Treasury yields.

Source: US Department of Commerce

Source: US Department of Commerce

Third quarter real GDP was revised up to an annualized rate of 3.5% from the second estimate of 3.2%. The upward revision was driven by nonresidential investment, PCE, and state and local spending. This compares to 1.4% growth in the second quarter. Overall, Personal Consumption Expenditures continued to be the biggest contributor of economic growth in the third quarter, although it was down from the second quarter. Market participants estimate GDP grew 2.2% in the fourth quarter.