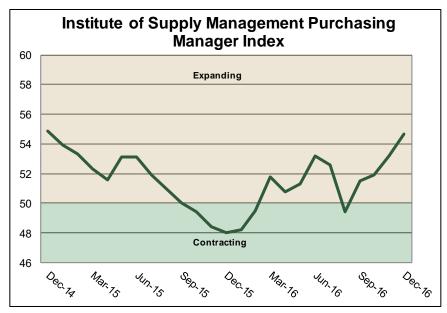

Source: Federal Reserve

The Institute for Supply Management (ISM) manufacturing index increased to 54.7 in December from 53.2 in November, suggesting that manufacturing activity continues to improve. Notably, a reading above 50.0 suggests the manufacturing sector is expanding. Meanwhile, capacity utilization, which is production divided by capacity, declined to 75.0% in November from 75.4% in October. The capacity utilization rate remains below the long-run average of 80.0% (1972-2015), suggesting there is still excess capacity in the industrial sector.