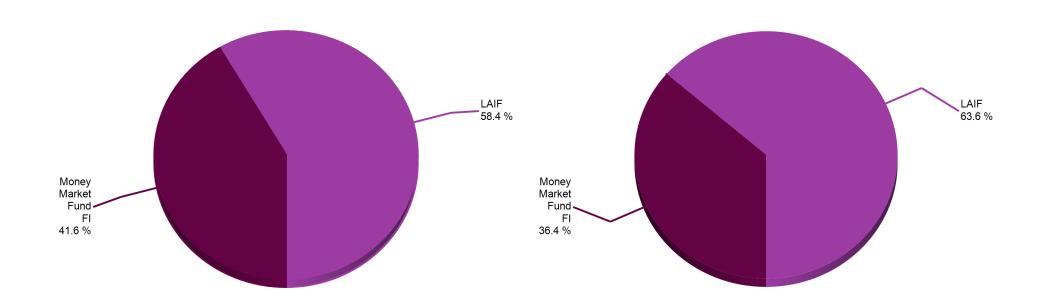

#### **City of Stockton Liquid Account**

|                        | 12/31/2016 | 09/30/2016 |
|------------------------|------------|------------|
|                        | Portfolio  | Portfolio  |
| Average Maturity (yrs) | 0.00       | 0.00       |
| Modified Duration      | 0.00       | 0.00       |
| Average Purchase Yield | 0.55 %     | 0.50 %     |
| Average Market Yield   | 0.55 %     | 0.50 %     |
| Average Quality**      | AAA/Aaa    | AAA/Aaa    |
| Total Market Value     | 94,428,657 | 70,851,456 |

#### **City of Stockton Liquid Account**

**December 31, 2016** 

**September 30, 2016** 

#### **Issuer Report**

| Issue Name                            | Investment Type      | % Portfolio |
|---------------------------------------|----------------------|-------------|
| Local Agency Investment Fund          | LAIF                 | 58.43 %     |
| Wells Fargo Advantage Govt #1751 MMKT | Money Market Fund FI | 41.57 %     |
| Total                                 |                      | 100.00 %    |