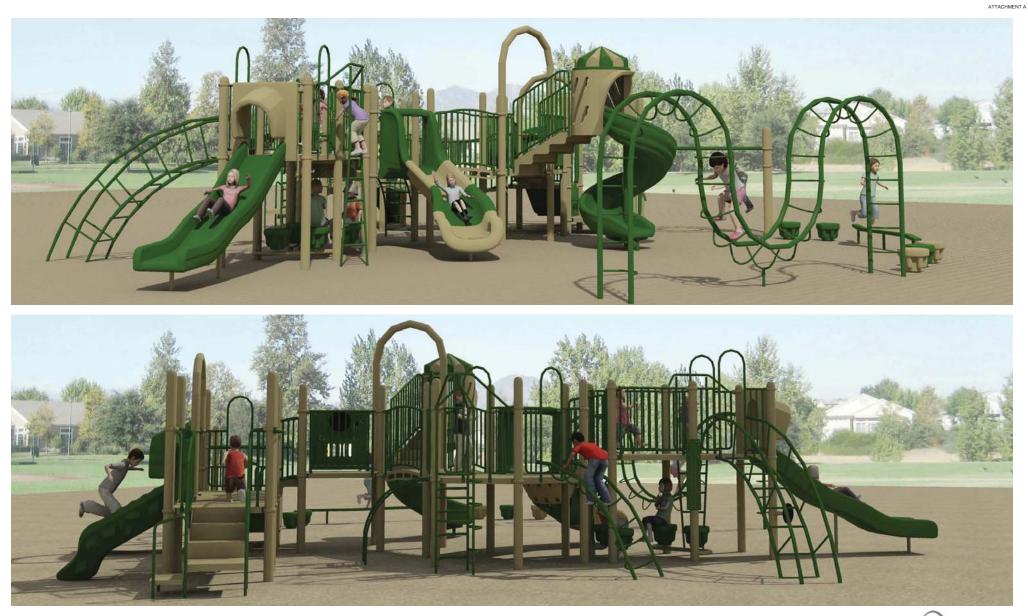

Colors Used In Rendering

Hunter Green

15\_0226\_Holmes Park\_003

15\_0226\_Holmes Park\_003

Plan View

15\_0226\_Holmes Park\_003