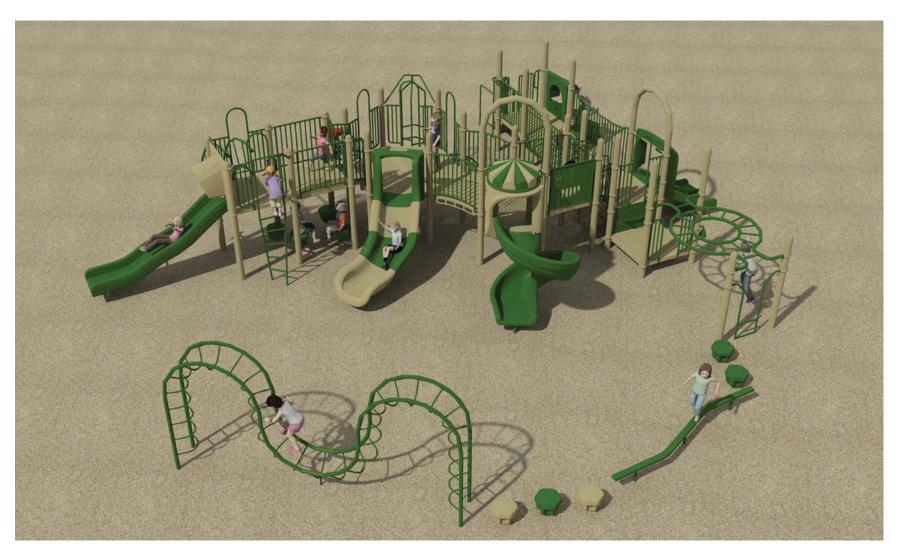

Colors Used In Rendering

Hunter Green

15\_0226\_Holmes Park\_003

15\_0226\_Holmes Park\_003

Plan View

15\_0226\_Holmes Park\_003