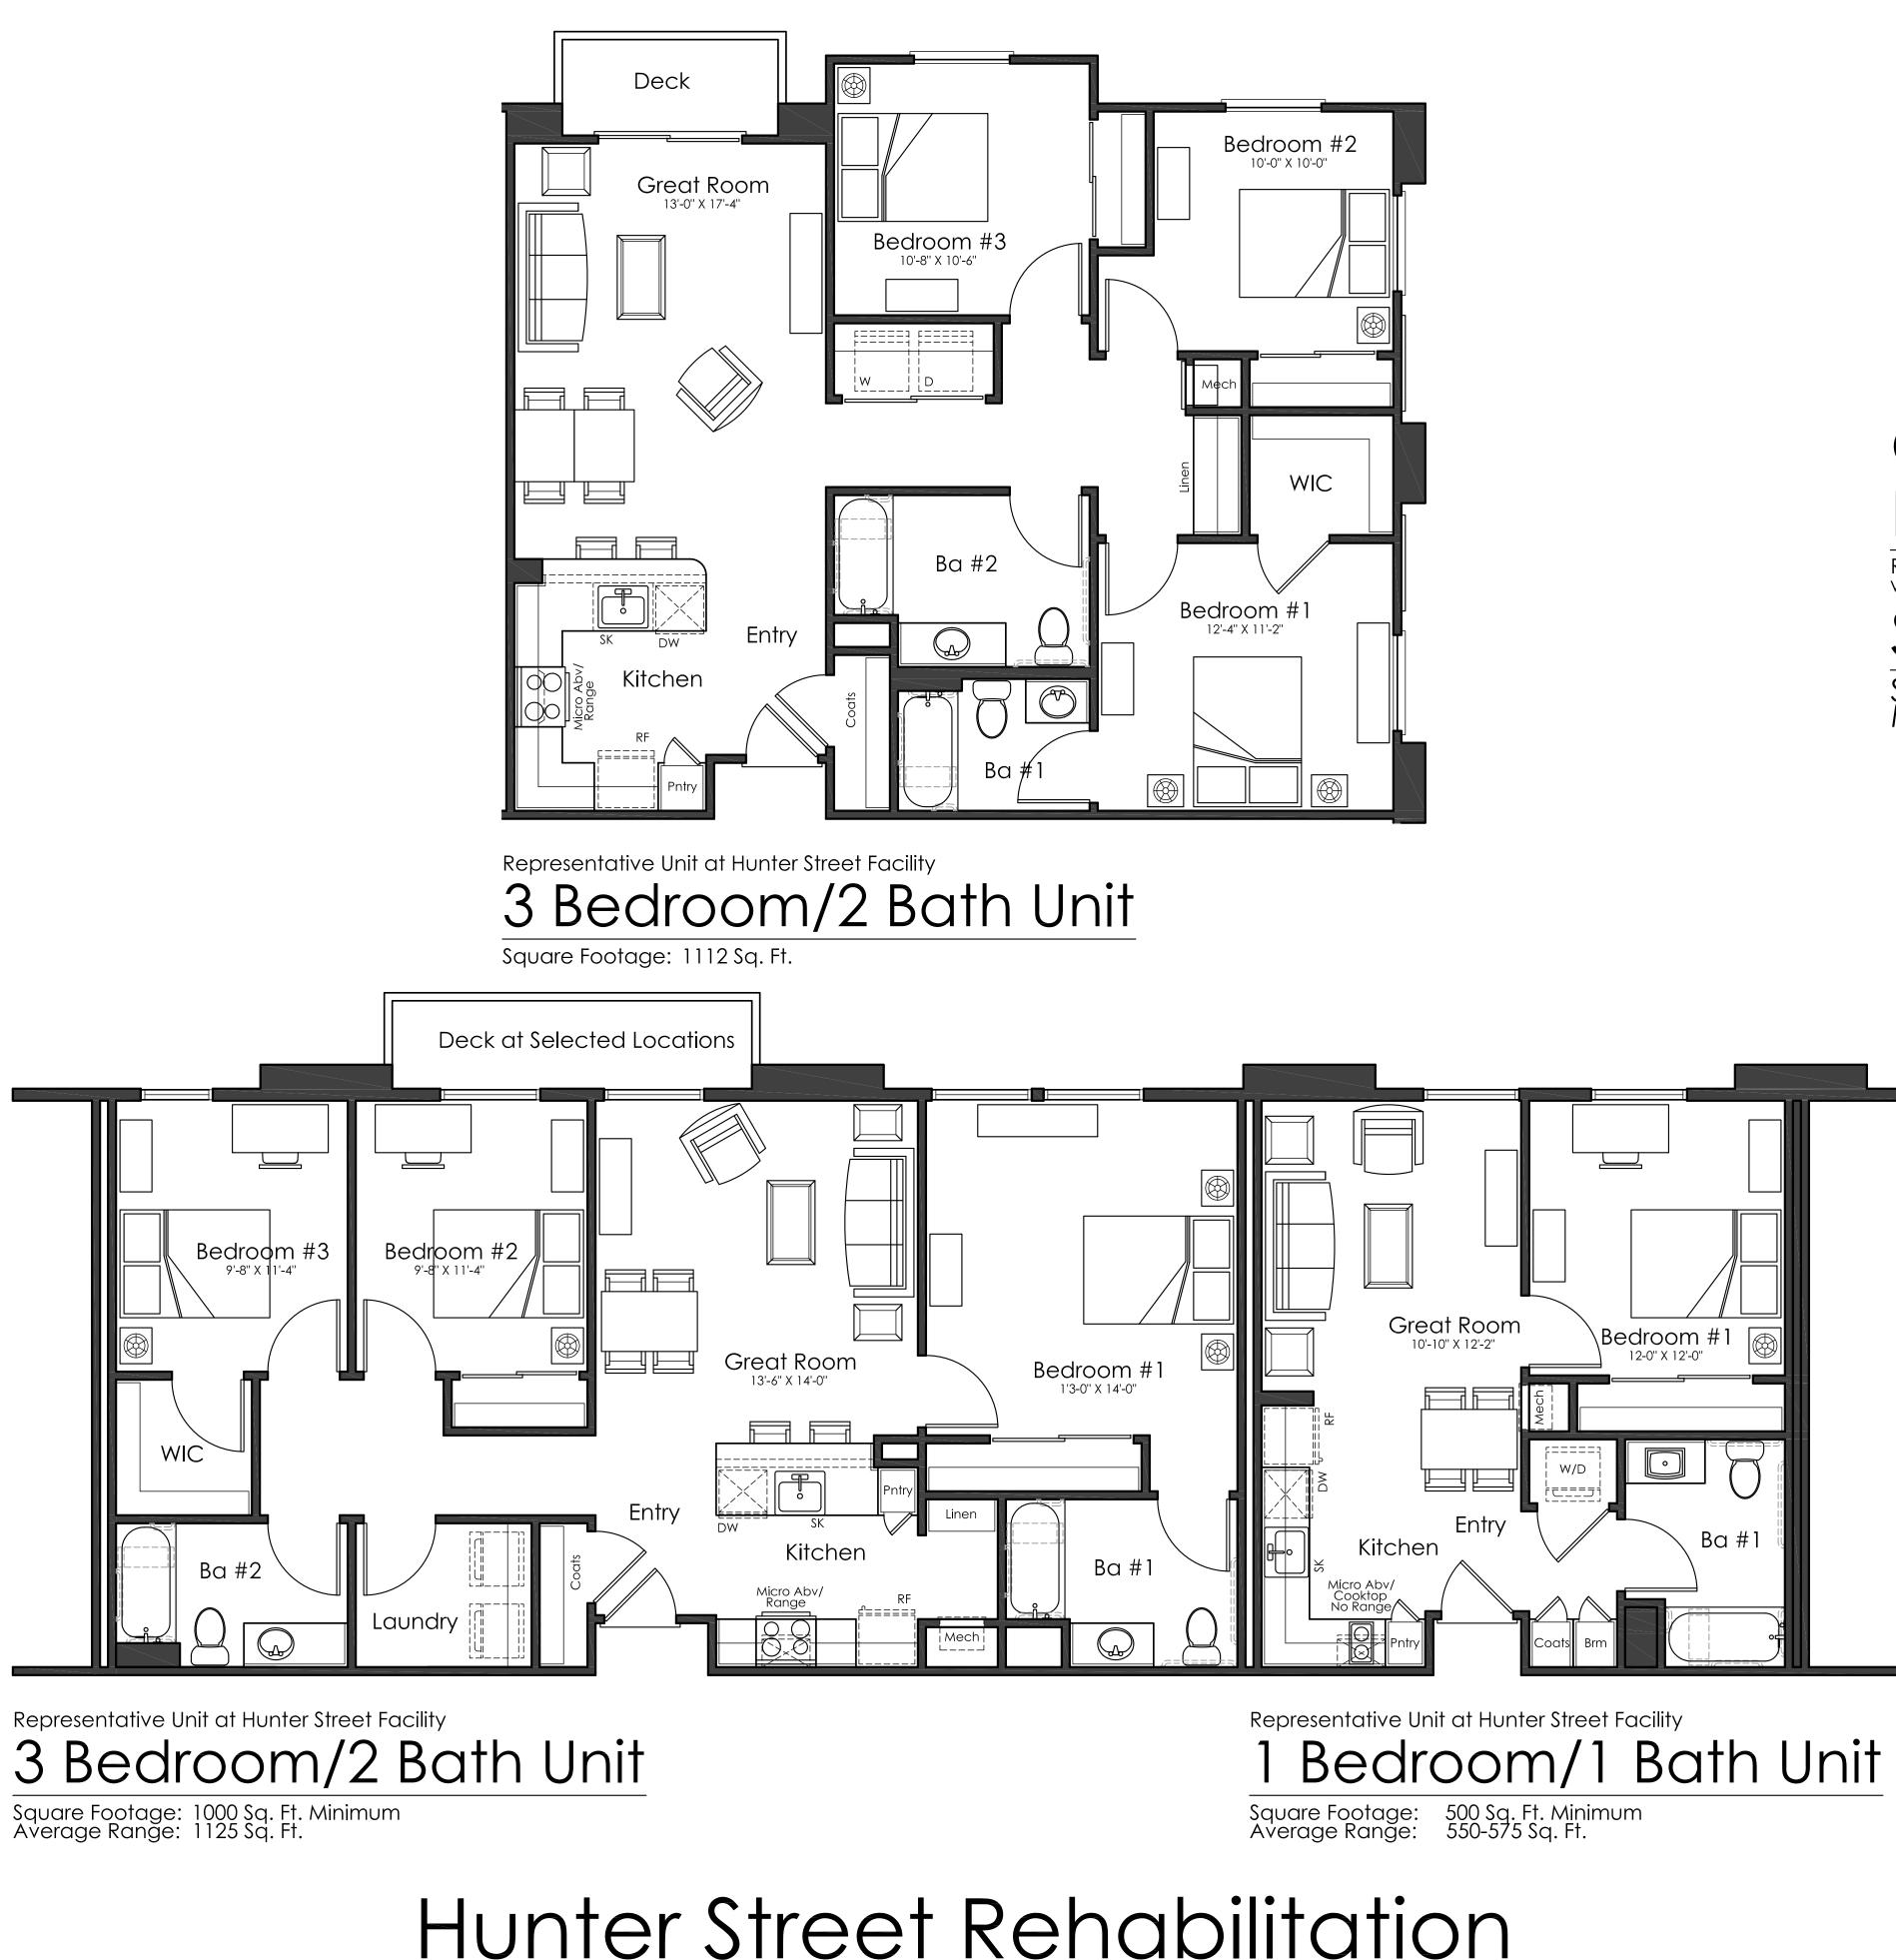

### Exhibit 2

Room sizes will vary depending on location within facility.

Sheet A6 Scale 1/4"=1'-0" March 08, 2016