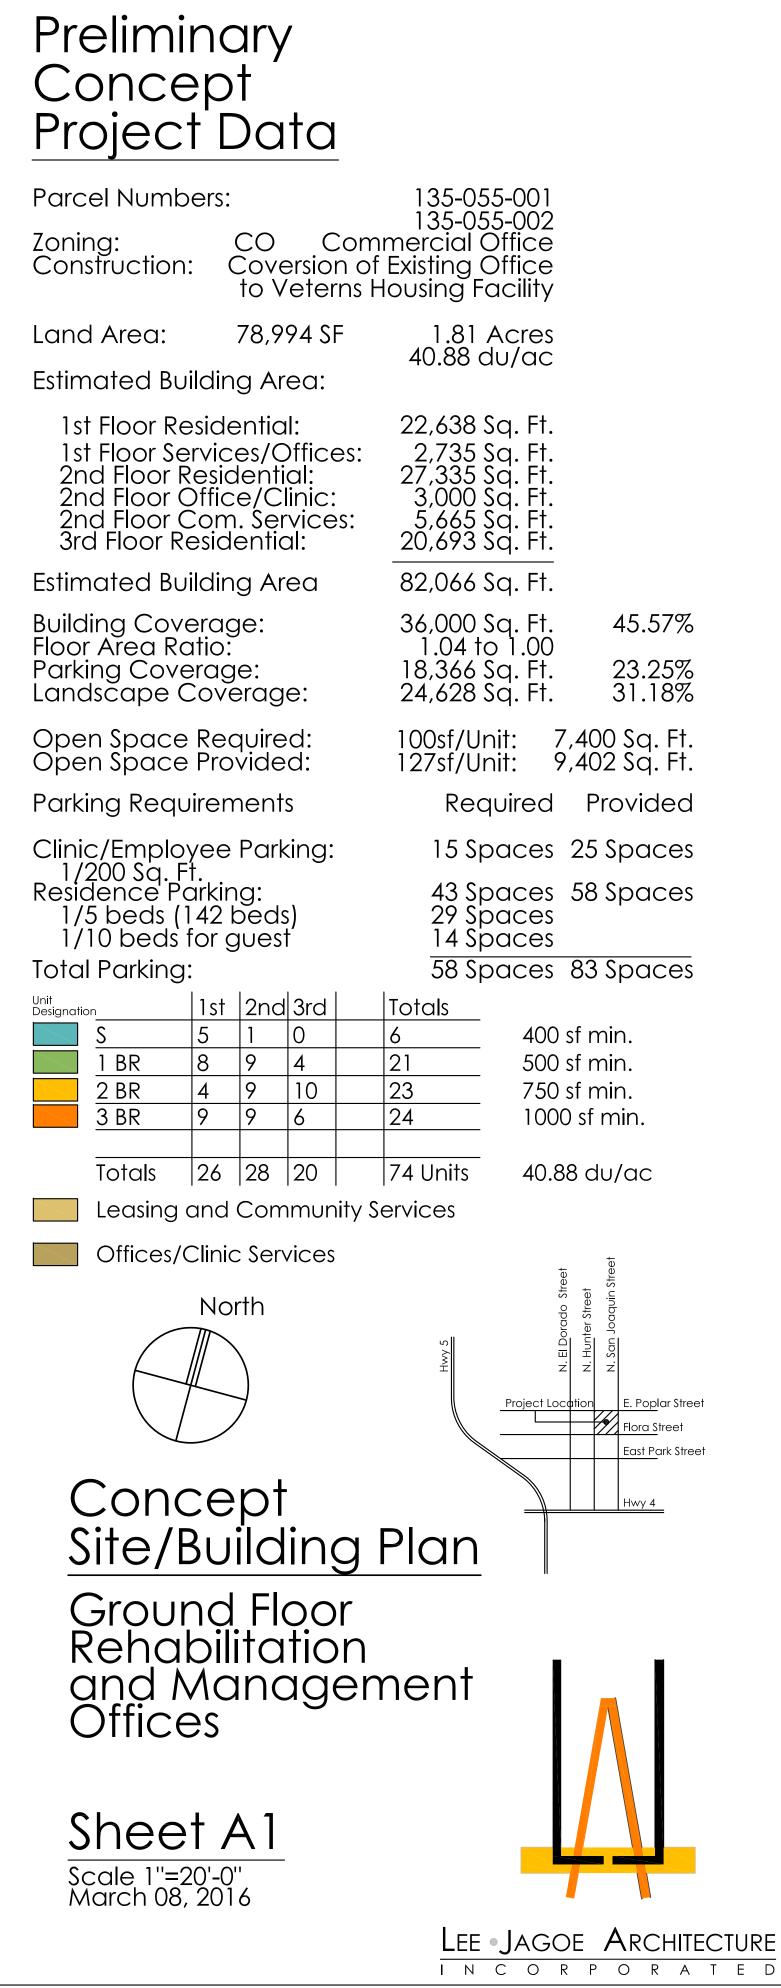

# Hunter Street Rehabilitation Stockton, California

|                                                                                                                                                                                                                                                                                                                                                                                                                                                                                                                                                                                                                                                                                                                                                                                                                                                                                                                                                                                                                                                                                                                                                                                                                                                                                                                                                                                                                                                                                                                                                                                                                                                                                                                                                                                                                                                                                                                                                  | Exhibit 2                                                                                             |
|--------------------------------------------------------------------------------------------------------------------------------------------------------------------------------------------------------------------------------------------------------------------------------------------------------------------------------------------------------------------------------------------------------------------------------------------------------------------------------------------------------------------------------------------------------------------------------------------------------------------------------------------------------------------------------------------------------------------------------------------------------------------------------------------------------------------------------------------------------------------------------------------------------------------------------------------------------------------------------------------------------------------------------------------------------------------------------------------------------------------------------------------------------------------------------------------------------------------------------------------------------------------------------------------------------------------------------------------------------------------------------------------------------------------------------------------------------------------------------------------------------------------------------------------------------------------------------------------------------------------------------------------------------------------------------------------------------------------------------------------------------------------------------------------------------------------------------------------------------------------------------------------------------------------------------------------------|-------------------------------------------------------------------------------------------------------|
| Preliminary<br>Concept<br>Project Data                                                                                                                                                                                                                                                                                                                                                                                                                                                                                                                                                                                                                                                                                                                                                                                                                                                                                                                                                                                                                                                                                                                                                                                                                                                                                                                                                                                                                                                                                                                                                                                                                                                                                                                                                                                                                                                                                                           |                                                                                                       |
|                                                                                                                                                                                                                                                                                                                                                                                                                                                                                                                                                                                                                                                                                                                                                                                                                                                                                                                                                                                                                                                                                                                                                                                                                                                                                                                                                                                                                                                                                                                                                                                                                                                                                                                                                                                                                                                                                                                                                  | 135-055-001<br>135-055-002<br>nmercial Office<br>f Existing Office<br>Housing Facility                |
| Land Area: 78,994 SF<br>Estimated Building Area:                                                                                                                                                                                                                                                                                                                                                                                                                                                                                                                                                                                                                                                                                                                                                                                                                                                                                                                                                                                                                                                                                                                                                                                                                                                                                                                                                                                                                                                                                                                                                                                                                                                                                                                                                                                                                                                                                                 | 1.81 Acres<br>40.88 du/ac                                                                             |
| 1st Floor Residential:<br>1st Floor Services/Offices:<br>2nd Floor Residential:<br>2nd Floor Office/Clinic:<br>2nd Floor Com. Services:<br>3rd Floor Residential:                                                                                                                                                                                                                                                                                                                                                                                                                                                                                                                                                                                                                                                                                                                                                                                                                                                                                                                                                                                                                                                                                                                                                                                                                                                                                                                                                                                                                                                                                                                                                                                                                                                                                                                                                                                | 22,638 Sq. Ft.<br>2,735 Sq. Ft.<br>27,335 Sq. Ft.<br>3,000 Sq. Ft.<br>5,665 Sq. Ft.<br>20,693 Sq. Ft. |
| Estimated Building Area<br>Building Coverage:<br>Floor Area Ratio:<br>Parking Coverage:<br>Landscape Coverage:                                                                                                                                                                                                                                                                                                                                                                                                                                                                                                                                                                                                                                                                                                                                                                                                                                                                                                                                                                                                                                                                                                                                                                                                                                                                                                                                                                                                                                                                                                                                                                                                                                                                                                                                                                                                                                   | 82,066 Sq. Ft.<br>36,000 Sq. Ft.<br>1.04 to 1.00<br>18,366 Sq. Ft.<br>24,628 Sq. Ft.<br>31.18%        |
| Open Space Required:<br>Open Space Provided:<br>Parking Requirements                                                                                                                                                                                                                                                                                                                                                                                                                                                                                                                                                                                                                                                                                                                                                                                                                                                                                                                                                                                                                                                                                                                                                                                                                                                                                                                                                                                                                                                                                                                                                                                                                                                                                                                                                                                                                                                                             | 100sf/Unit: 7,400 Sq. Ft.<br>127sf/Unit: 9,402 Sq. Ft.<br>Required Provided                           |
| Clinic/Employee Parking:<br>1/200 Sq. Ft.<br>Residence Parking:<br>1/5 beds (142 beds)<br>1/10 beds for guest<br>Total Parking:                                                                                                                                                                                                                                                                                                                                                                                                                                                                                                                                                                                                                                                                                                                                                                                                                                                                                                                                                                                                                                                                                                                                                                                                                                                                                                                                                                                                                                                                                                                                                                                                                                                                                                                                                                                                                  | 15 Spaces 25 Spaces<br>43 Spaces 58 Spaces<br>29 Spaces<br>14 Spaces 83 Spaces                        |
| Unit     1st     2nd     3rd       Designation     1     5     1     0       Image: Second state | Totals     6   400 sf min.     21   500 sf min.     23   750 sf min.     24   1000 sf min.            |
| Totals262820Leasing and CommunityOffices/Clinic Services                                                                                                                                                                                                                                                                                                                                                                                                                                                                                                                                                                                                                                                                                                                                                                                                                                                                                                                                                                                                                                                                                                                                                                                                                                                                                                                                                                                                                                                                                                                                                                                                                                                                                                                                                                                                                                                                                         | 74 Units 40.88 du/ac<br>Services                                                                      |
| North                                                                                                                                                                                                                                                                                                                                                                                                                                                                                                                                                                                                                                                                                                                                                                                                                                                                                                                                                                                                                                                                                                                                                                                                                                                                                                                                                                                                                                                                                                                                                                                                                                                                                                                                                                                                                                                                                                                                            |                                                                                                       |
| Concept<br>Site/Building                                                                                                                                                                                                                                                                                                                                                                                                                                                                                                                                                                                                                                                                                                                                                                                                                                                                                                                                                                                                                                                                                                                                                                                                                                                                                                                                                                                                                                                                                                                                                                                                                                                                                                                                                                                                                                                                                                                         | Plan                                                                                                  |
| Second Floor<br>Rehabilitation<br>and Manager<br>Offices                                                                                                                                                                                                                                                                                                                                                                                                                                                                                                                                                                                                                                                                                                                                                                                                                                                                                                                                                                                                                                                                                                                                                                                                                                                                                                                                                                                                                                                                                                                                                                                                                                                                                                                                                                                                                                                                                         | ment                                                                                                  |
| Sheet A2<br>Scale 1''=20'-0''<br>March 08, 2016                                                                                                                                                                                                                                                                                                                                                                                                                                                                                                                                                                                                                                                                                                                                                                                                                                                                                                                                                                                                                                                                                                                                                                                                                                                                                                                                                                                                                                                                                                                                                                                                                                                                                                                                                                                                                                                                                                  | LEE JAGOE ARCHITECTURE                                                                                |