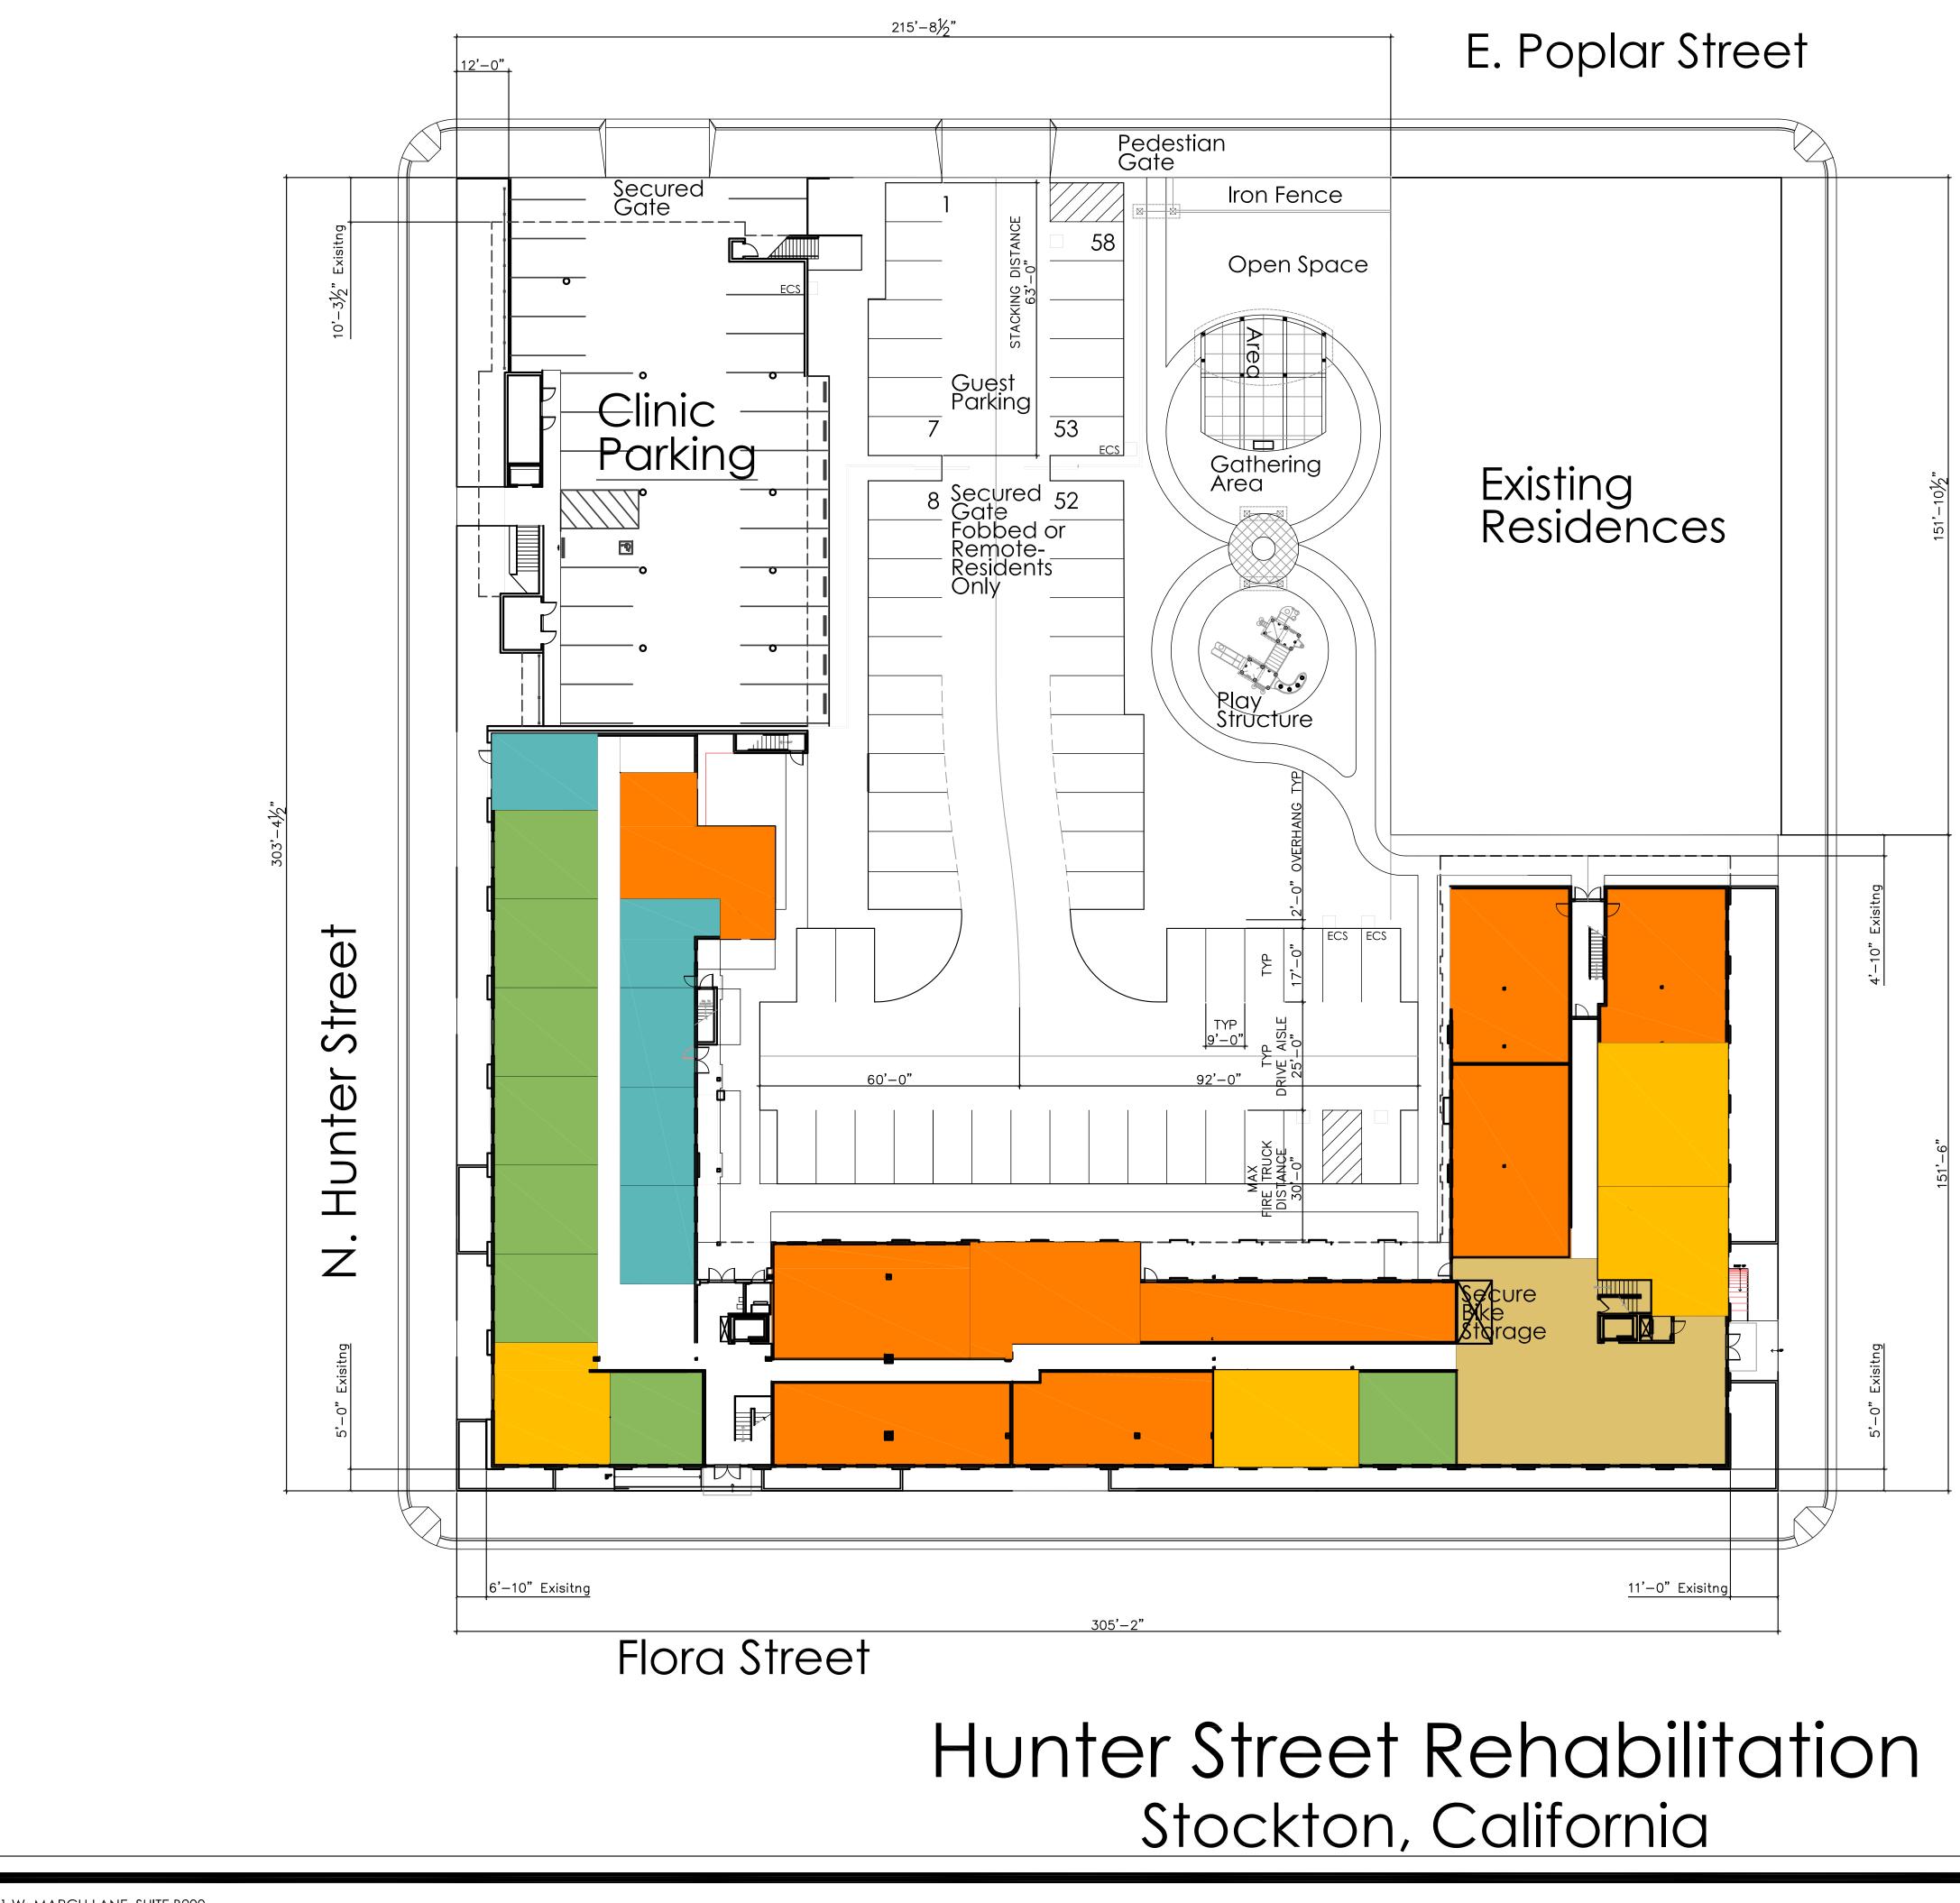

2291 W. MARCH LANE, SUITE B200 STOCKTON, CALIFORNIA 95207 (209) 957-9254 FAX (209) 957-9347 DJAGOE.LJARCH@GMAIL.COM

# Visionary Home Builders of Ca., Inc.

## Exhibit 2



------

P.O. BOX 157 PEBBLE BEACH, CALIFORNIA 93953 (831) 392-7014 FAX (831) 241-6285 MLEE.LJARCH@GMAIL.COM







eet Str Hunter Ż

2291 W. MARCH LANE, SUITE B200 STOCKTON, CALIFORNIA 95207 (209) 957-9254 FAX (209) 957-9347 DJAGOE.LJARCH@GMAIL.COM

### E. Poplar Street

St Joaquin San ż

eet

Flora Street

# Hunter Street Rehabilitation Stockton, California

|