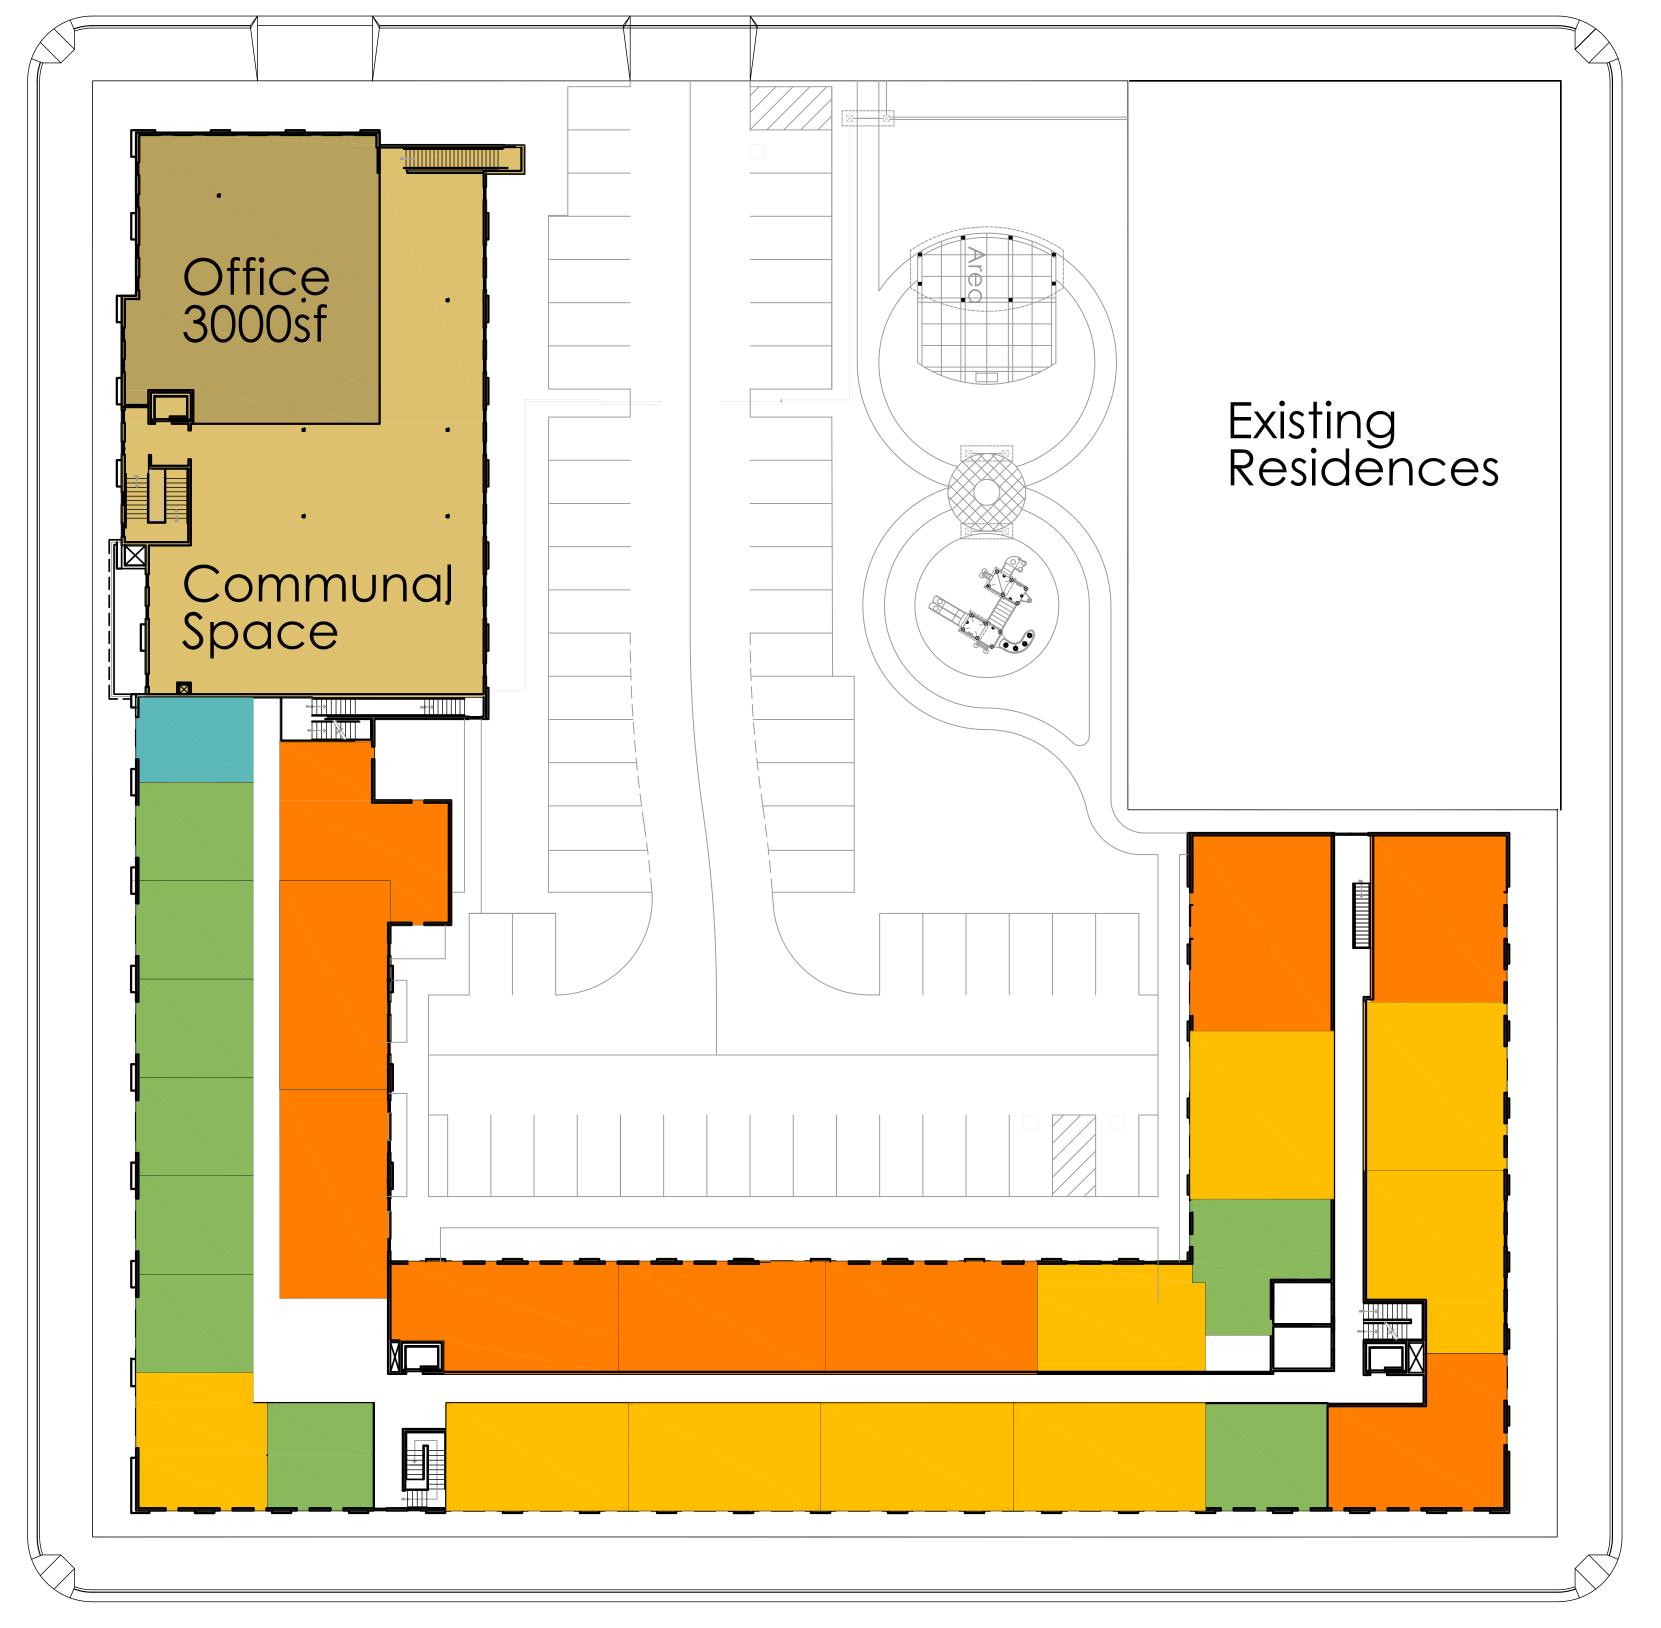

### Preliminary Concept ' Project Data

| Parcel Numbers                                                                                               | :                                                      | 135-055-                                                                |                                          |
|--------------------------------------------------------------------------------------------------------------|--------------------------------------------------------|-------------------------------------------------------------------------|------------------------------------------|
| Zoning:<br>Construction:                                                                                     | CO Com<br>Coversion of<br>to Veterns H                 | 135-055-<br>mercial Off<br>Existing Off<br>lousing Fac                  | fice<br>fice                             |
| Land Area:                                                                                                   | 78,994 SF                                              | 1.81 Ac                                                                 |                                          |
| Estimated Buildi                                                                                             | ng Area:                                               | 40.88 du,                                                               |                                          |
| 1st Floor Resid<br>1st Floor Servic<br>2nd Floor Resi<br>2nd Floor Offic<br>2nd Floor Cor<br>3rd Floor Resid | ces/Offices:<br>dential:<br>ce/Clinic:<br>n. Services: | 22,638 Sq<br>2,735 Sq<br>27,335 Sq<br>3,000 Sq<br>5,665 Sq<br>20,693 Sq | γ. Ft.<br>γ. Ft.<br>γ. Ft.<br>γ. Ft.     |
| Estimated Buildi                                                                                             | ng Area                                                | 82,066 Sq                                                               | η. Ft.                                   |
| Building Covera<br>Floor Area Ratio<br>Parking Covera<br>Landscape Cov                                       | :<br>ge:                                               | 36,000 Sq<br>1.04 to<br>18,366 Sq<br>24,628 Sq                          | 1.00<br>g. Ft. 23.25%                    |
| Open Space Re<br>Open Space Pro                                                                              | ••••                                                   |                                                                         | : 7,400 Sq. Ft.<br>: 9,402 Sq. Ft.       |
| Parking Require                                                                                              | ments                                                  | Requi                                                                   | ired Provided                            |
| Clinic/Employee                                                                                              | e Parking:                                             | 15 Spa                                                                  | ices 25 Spaces                           |
| Clinic/Employee<br>1/200 Sq. Ft.<br>Residence Parki<br>1/5 beds (142<br>1/10 beds for                        | ng:<br>beds)<br>guest                                  | 29 Spa<br>14 Spa                                                        | ices 58 Spaces<br>ices<br>ices 83 Spaces |
| Total Parking:<br>Unit Designation 1st                                                                       | 2nd 3rd                                                | Totals                                                                  | ices of spaces                           |
| S 5<br>1 BR 8                                                                                                | 1 0<br>9 4                                             | 6<br>21                                                                 | 400 sf min.<br>500 sf min.               |
| $\frac{2 \text{ BR}}{3 \text{ BR}} = \frac{4}{9}$                                                            | 9 10   9 6                                             | 23<br>24                                                                | 750 sf min.<br>1000 sf min.              |
|                                                                                                              |                                                        | 74 Units                                                                |                                          |
| '                                                                                                            | 28  20  <br>d Community S                              | I                                                                       | 40.88 du/ac                              |
| Offices/Clin                                                                                                 | ic Services                                            |                                                                         |                                          |
| No                                                                                                           | orth                                                   |                                                                         |                                          |
|                                                                                                              | $\backslash$                                           |                                                                         |                                          |
|                                                                                                              | $\rightarrow$                                          |                                                                         |                                          |
| Conce<br>Site/Bu                                                                                             | vilding                                                | Plan                                                                    |                                          |
| Third Flo                                                                                                    | or                                                     |                                                                         |                                          |
| Rehabi                                                                                                       | nonan<br>Indaer                                        | nent                                                                    |                                          |
| and Mo<br>Offices                                                                                            | unager                                                 |                                                                         |                                          |
|                                                                                                              |                                                        |                                                                         |                                          |
| Scale 1''=20'-0<br>March 08, 20                                                                              |                                                        |                                                                         |                                          |
|                                                                                                              |                                                        |                                                                         | JAGOE ARCHITECTURE                       |