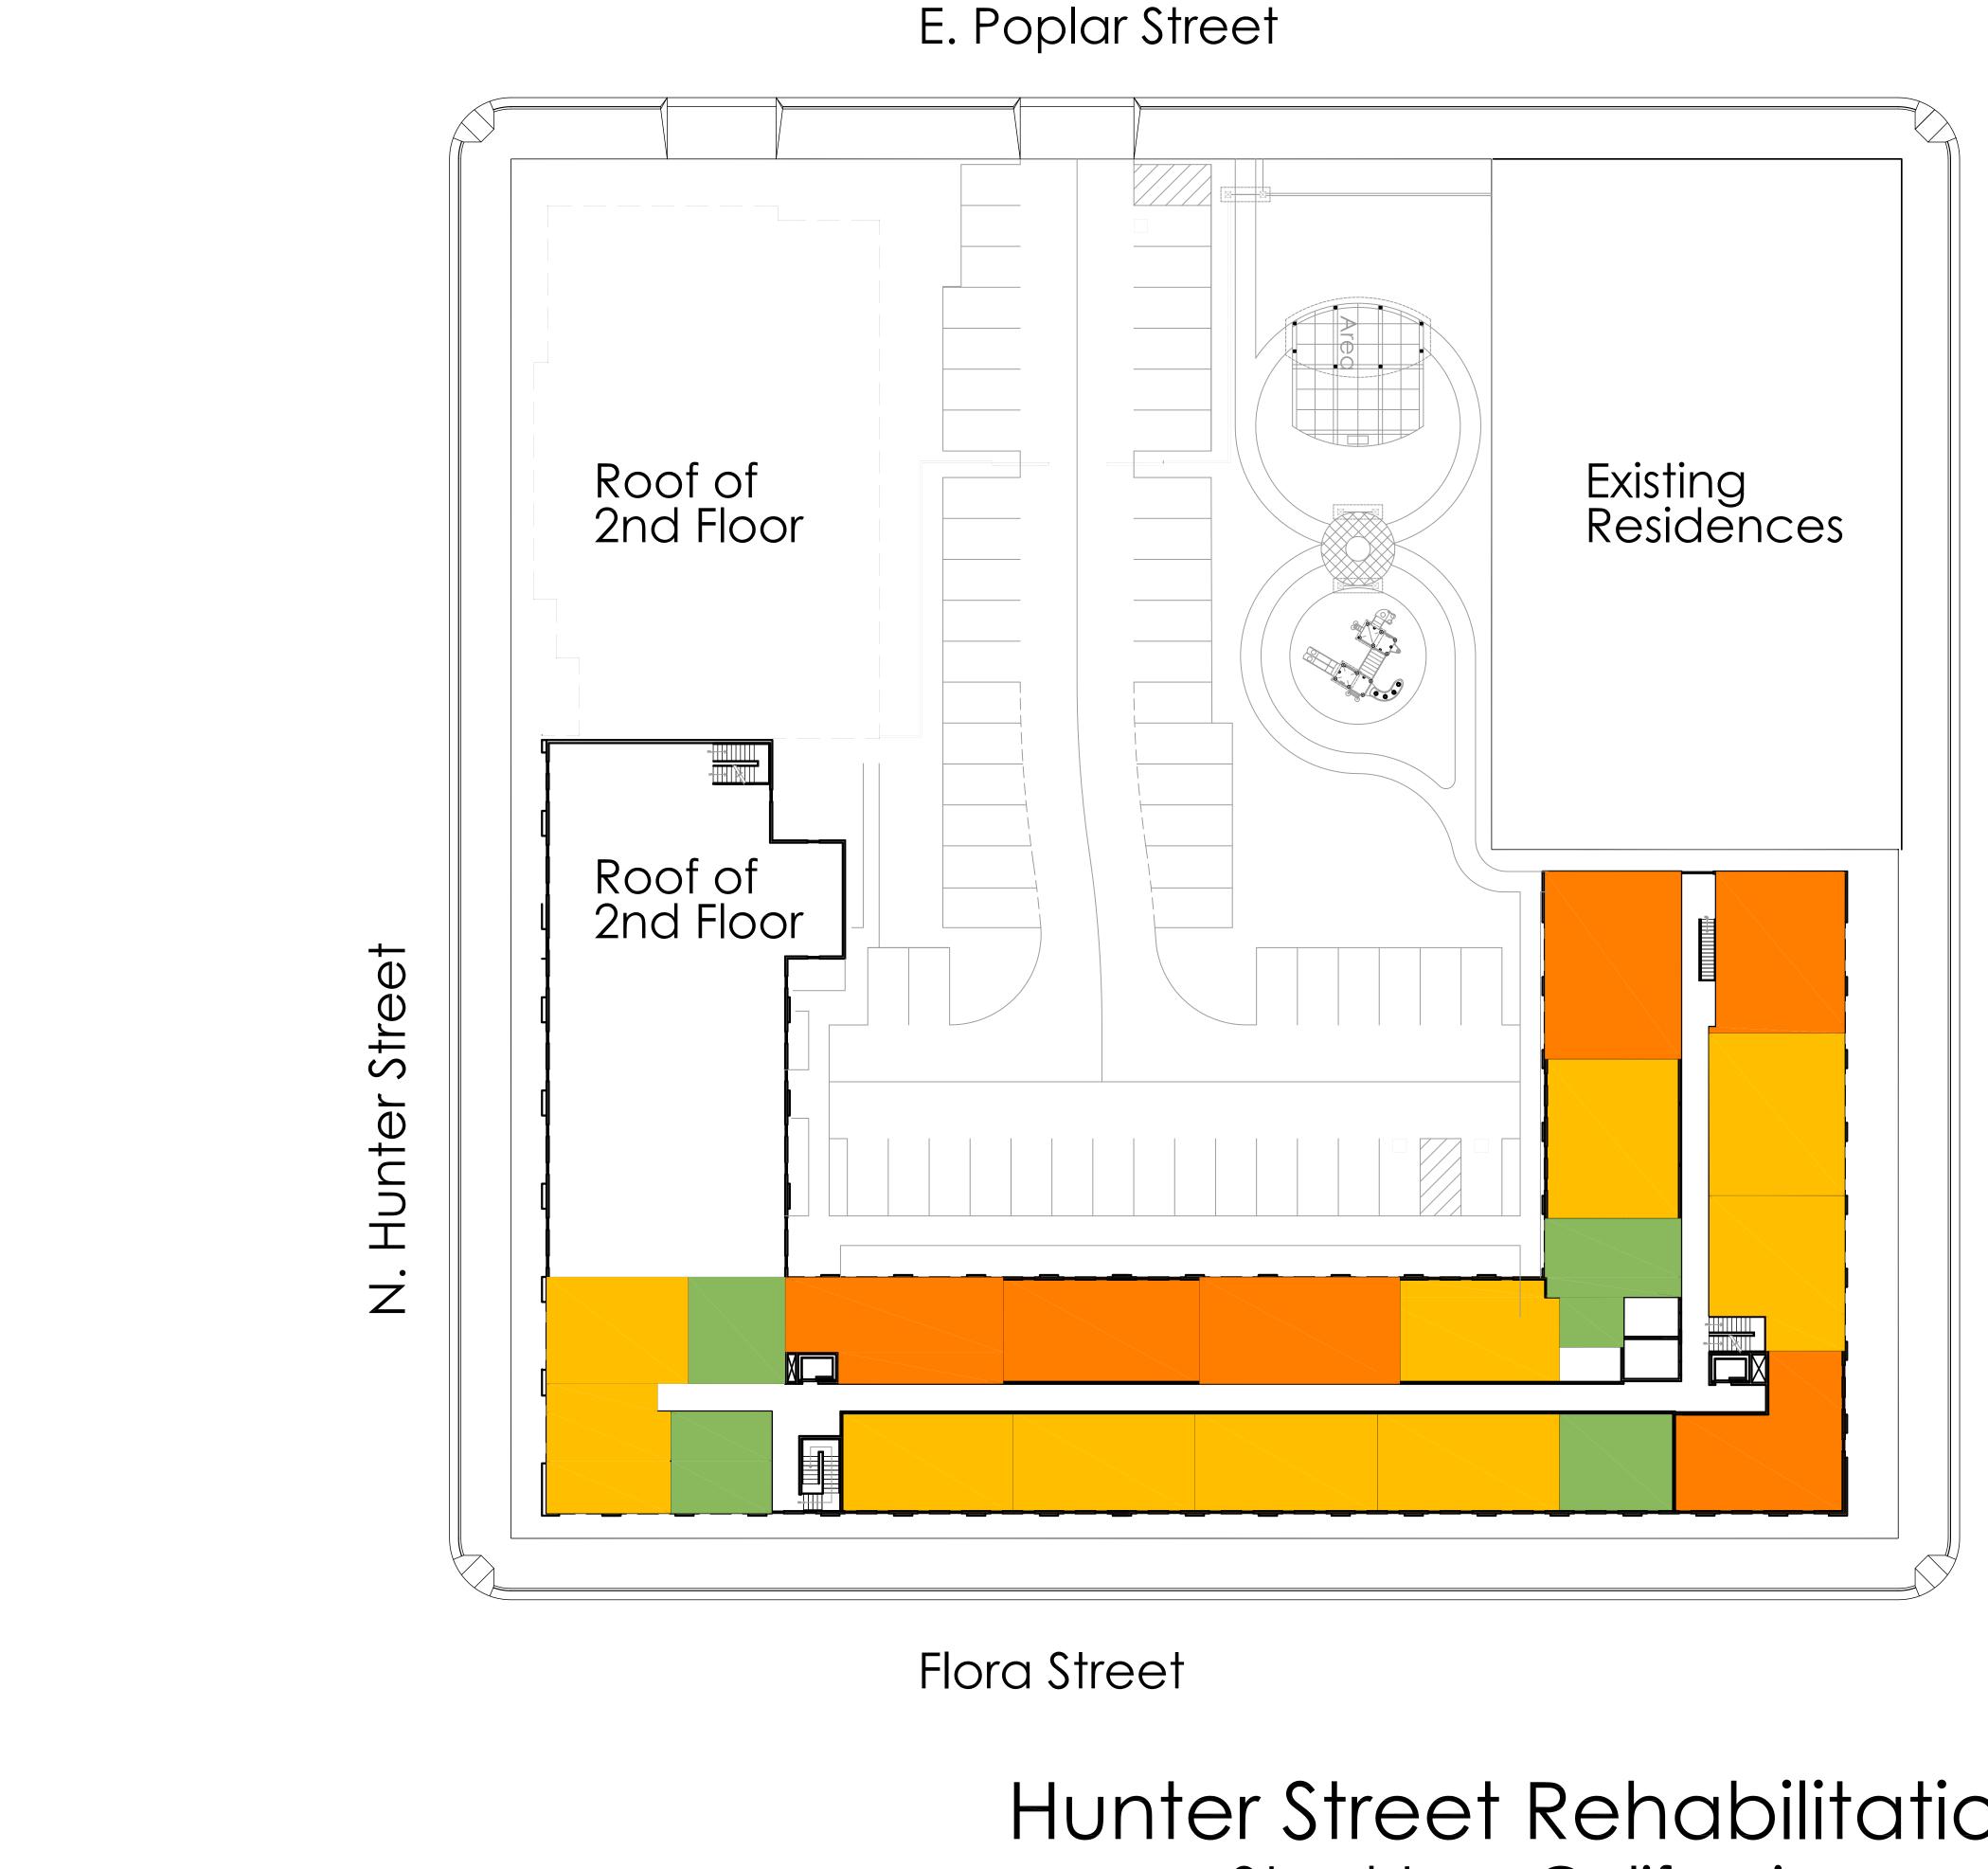

| LEE JAGOE ARCHITECTURE                                                                                |







Joaquin San ż

eet

St

# Hunter Street Rehabilitation Stockton, California

# Visionary Home Builders of Ca., Inc.

### Exhibit 2

### Preliminary Concept ' Project Data

| Parcel Numbers                                                                                               | :                                                      | 135-055-                                                                |                                          |
|--------------------------------------------------------------------------------------------------------------|--------------------------------------------------------|-------------------------------------------------------------------------|------------------------------------------|
| Zoning:<br>Construction: