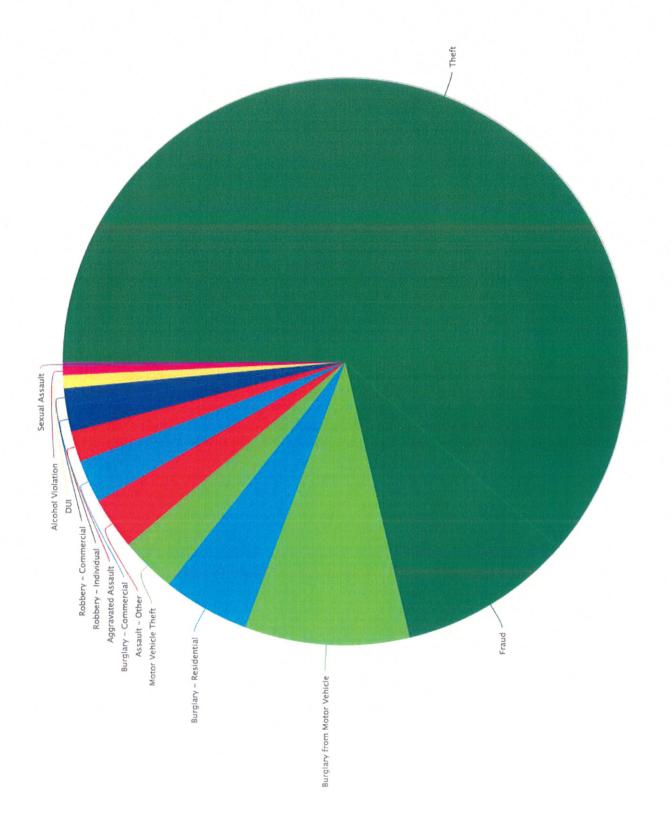

Crime Class - July 1st through December 31st

## 2014 WALMART CRIME REPORTS

10355 Trinity Parkway

Stockton Police Department – Actual Crime Reports Taken – District 475

For all of District 475, there were a total of **813** crime reports issued in 2014, as per the Stockton Police Department. Of those 813 total reports, **498** were issued for the area West of I-5 and South of 8 Mile Road. Of those 498 reports, **Walmart** had **228** incidents reported, all of which were non-alcohol related and were theft based.

| CALL NO   | REC DATE   | REC TIME | FINAL CALL      | LOCATION         |
|-----------|------------|----------|-----------------|------------------|
| 142920505 | 10/19/2014 | 145620   | 211             | 10355 TRINITY PK |
| 143200344 | 11/16/2014 | 140018   | 211