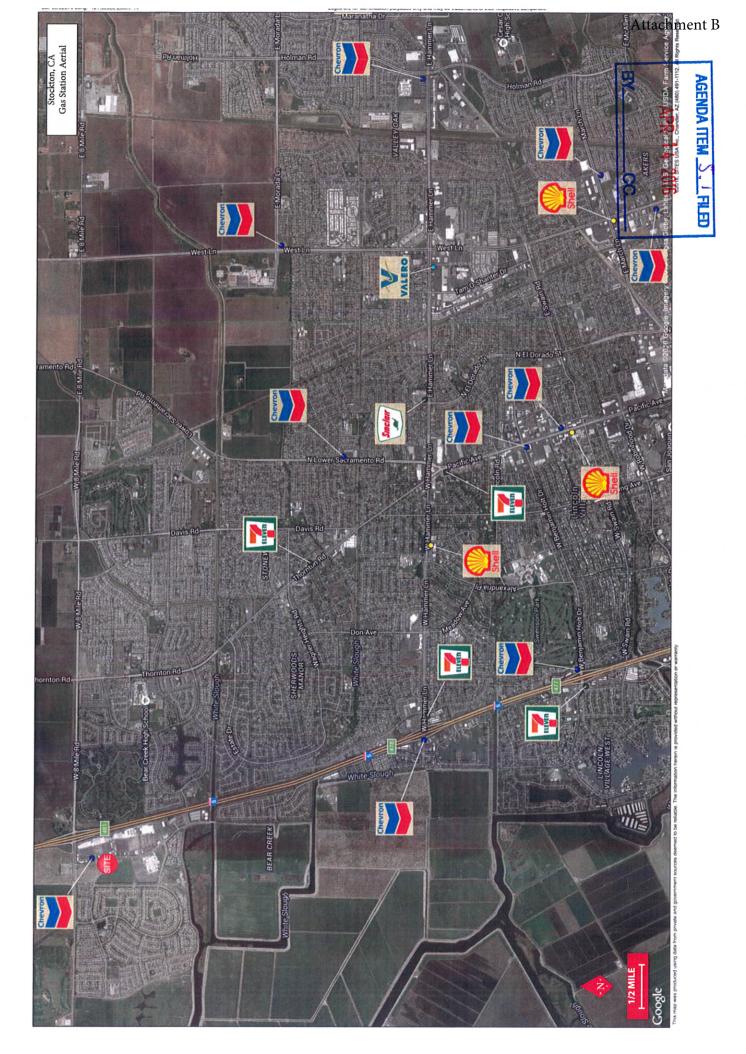

## 2014 WALMART CRIME REPORTS

10355 Trinity Parkway

Stockton Police Department – Actual Crime Reports Taken – District 475

For all of District 475, there were a total of **813** crime reports issued in 2014, as per the Stockton Police Department. Of those 813 total reports, **498** were issued for the area West of I-5 and South of 8 Mile Road. Of those 498 reports, **Walmart** had **228** incidents reported, all of which were non-alcohol related and were theft based.