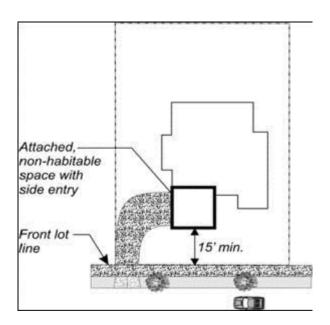

#### ORDINANCE NO.

AN ORDINANCE AMENDING TITLE 15, CHAPTER 15.44, SECTION 15.44.040, CHAPTER 15.44, AND ADDING SECTION 15.44.135; AMENDING TITLE 16, CHAPTER 16.20, SECTION 16.20.020, AND CHAPTER 16.36, SECTION 16.36.110, AND ADDING CHAPTER 16.90 TO THE STOCKTON MUNICIPAL CODE RELATED TO FLOODPLAIN MANAGEMENT AND DEVELOPMENT IN 200-YEAR FLOODPLAINS