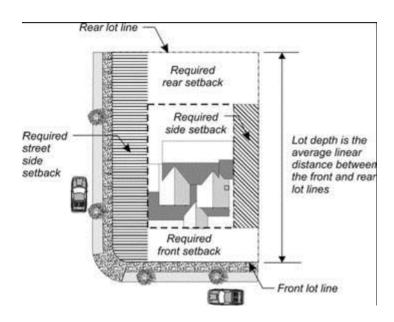

#### ORDINANCE NO.

AN ORDINANCE AMENDING TITLE 15, CHAPTER 15.44, SECTION 15.44.040, CHAPTER 15.44, AND ADDING SECTION 15.44.135; AMENDING TITLE 16, CHAPTER 16.20, SECTION 16.20.020, AND CHAPTER 16.36, SECTION 16.36.110, AND ADDING CHAPTER 16.90 TO THE STOCKTON MUNICIPAL CODE RELATED TO FLOODPLAIN MANAGEMENT AND DEVELOPMENT IN 200-YEAR FLOODPLAINS