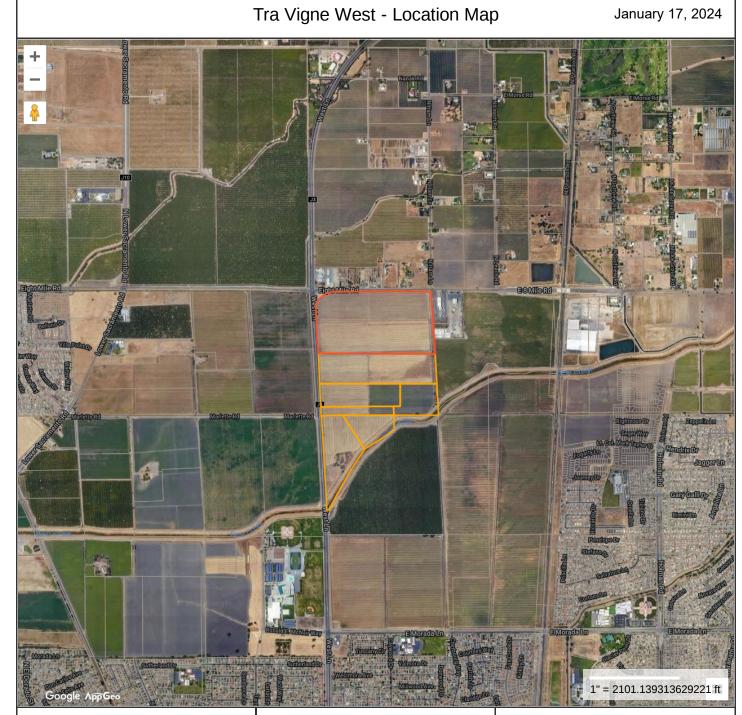

#### **Property Information**

| Property ID | 12002002-80704       |
|-------------|----------------------|
| Location    | 10808 WEST LN        |
| Owner       | MCD NORTH PARCEL LLC |

City of Stockton, CA makes no claims and no warranties, expressed or implied, concerning the validity or accuracy of the GIS data presented on this map.

Geometry updated 04/05/2022 Data updated 04/05/2022 Print map scale is approximate. Critical layout or measurement activities should not be done using this resource.