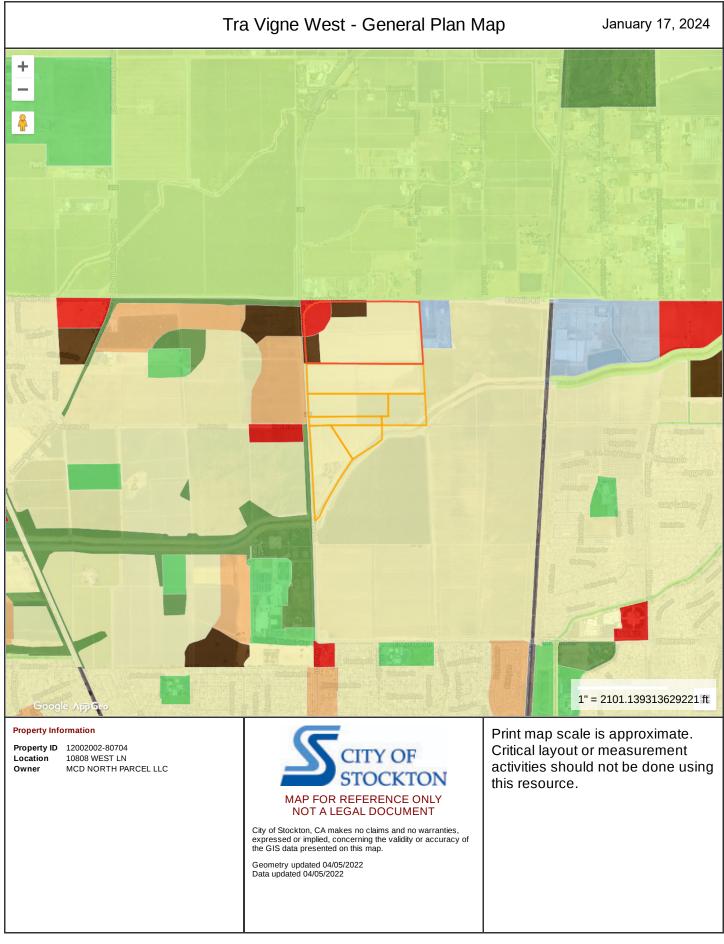

#### **Property Information**

| Property ID | 12002002-80704       |
|-------------|----------------------|
| Location    | 10808 WEST LN        |
| Owner       | MCD NORTH PARCEL LLC |

City of Stockton, CA makes no claims and no warranties, expressed or implied, concerning the validity or accuracy of the GIS data presented on this map.

Geometry updated 04/05/2022 Data updated 04/05/2022 Print map scale is approximate. Critical layout or measurement activities should not be done using this resource.

## Map Theme Legends

# Attachment A

| COMMERCIAL AUTO DISTRICT (CA)   |      |
|---------------------------------|------|
| DOWNTOWN COMMERCIAL (CD)        |      |
| GENERAL COMMERCIAL (CG)         |      |
| LARGE SCALE COMMERCIAL (CL)     |      |
| NEIGHBORHOOD COMMERCIAL (CN     | )    |
| OFFICE COMMERCIAL(CO)           |      |
| GENERAL INDUSTRIAL(IG)          |      |
| LIMITED INDUSTRIAL (IL)         |      |
| PORT (PT)                       |      |
| LOW DENSITY RESIDENTIAL (RL/P)  |      |
| MEDIUM DENSITY RESIDENTIAL (R   | //P) |
| HIGH DENSITY RESIDENTIAL (RH/P) | )    |
| MIXED USE (MX)                  |      |
| OPEN SPACE (OS)                 |      |
| PUBLIC FACILITIES (PF)          |      |
| UNIVERSITY/COLLEGE (UC)         |      |
| RIGHT OF WAY (ROW)              |      |
|                                 |      |

City of Stockton, CA Zoning Data