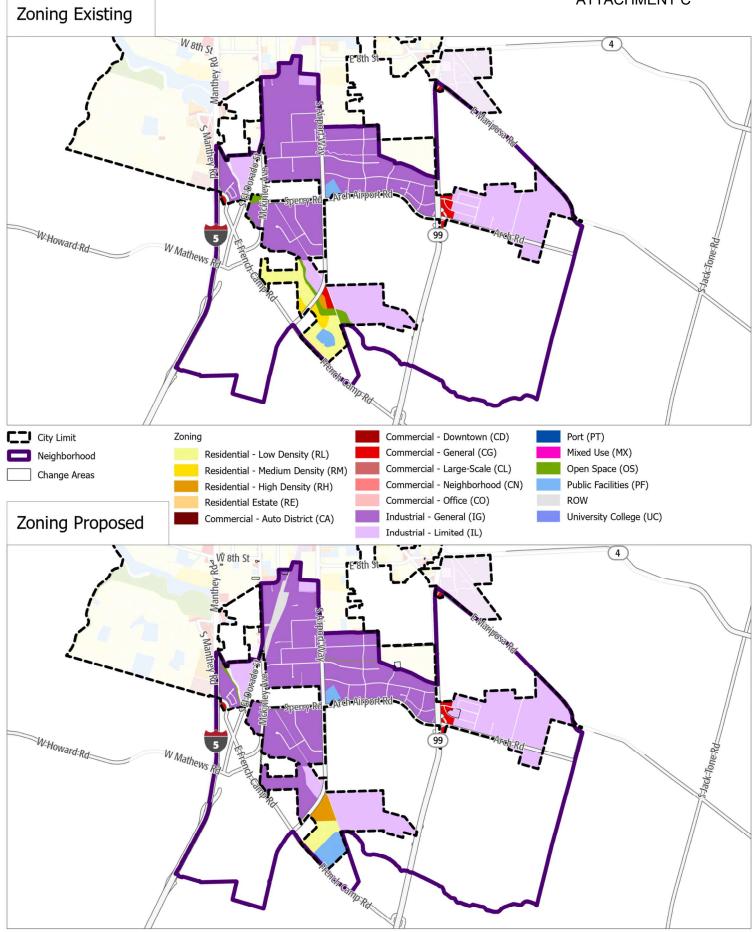

## ATTACHMENT C

Zoning Maps with Changes (trackchange exhibit) Upper Hammer Lane/ Thornton Road

0 0.5

1

Zoning Maps with Changes (trackchange exhibit) Pacific Avenue/ Lincoln Village

Zoning Maps with Changes (trackchange exhibit) Brookside/Country Club