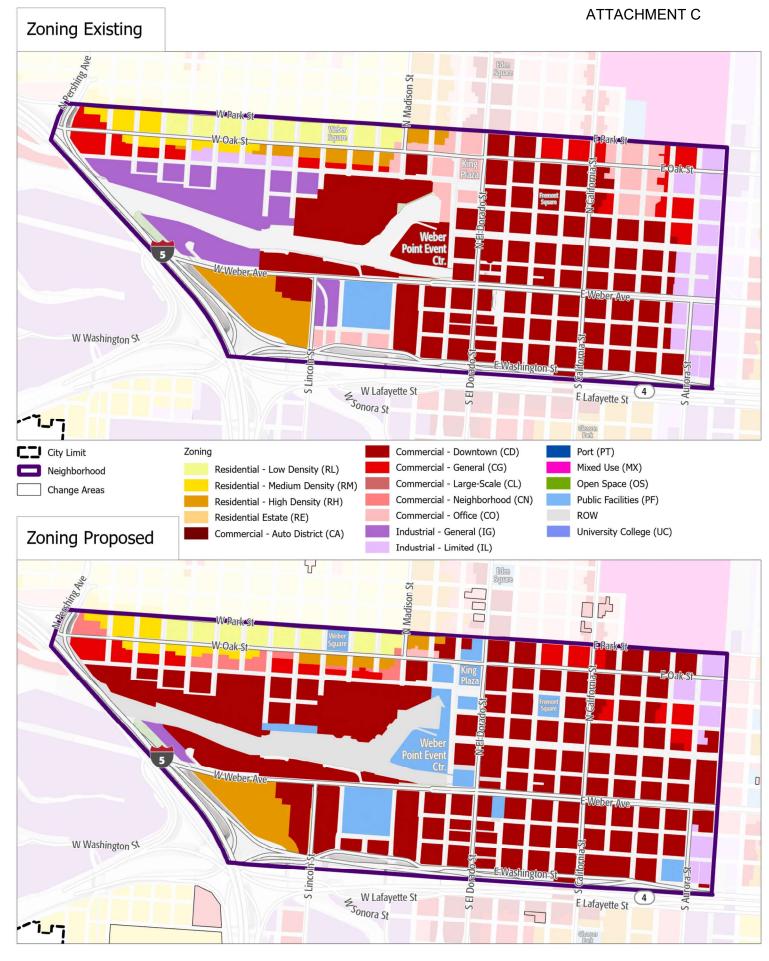

## ATTACHMENT C

Zoning Maps with Changes (trackchange exhibit) Upper Hammer Lane/ Thornton Road

0 0.5

1

Zoning Maps with Changes (trackchange exhibit) Pacific Avenue/ Lincoln Village

Zoning Maps with Changes (trackchange exhibit) Brookside/Country Club

Zoning Maps with Changes (trackchange exhibit) East Stockton

Zoning Maps with Changes (trackchange exhibit) Midtown

Zoning Maps with Changes (trackchange exhibit) Downtown

Zoning Maps with Changes (trackchange exhibit) South Stockton