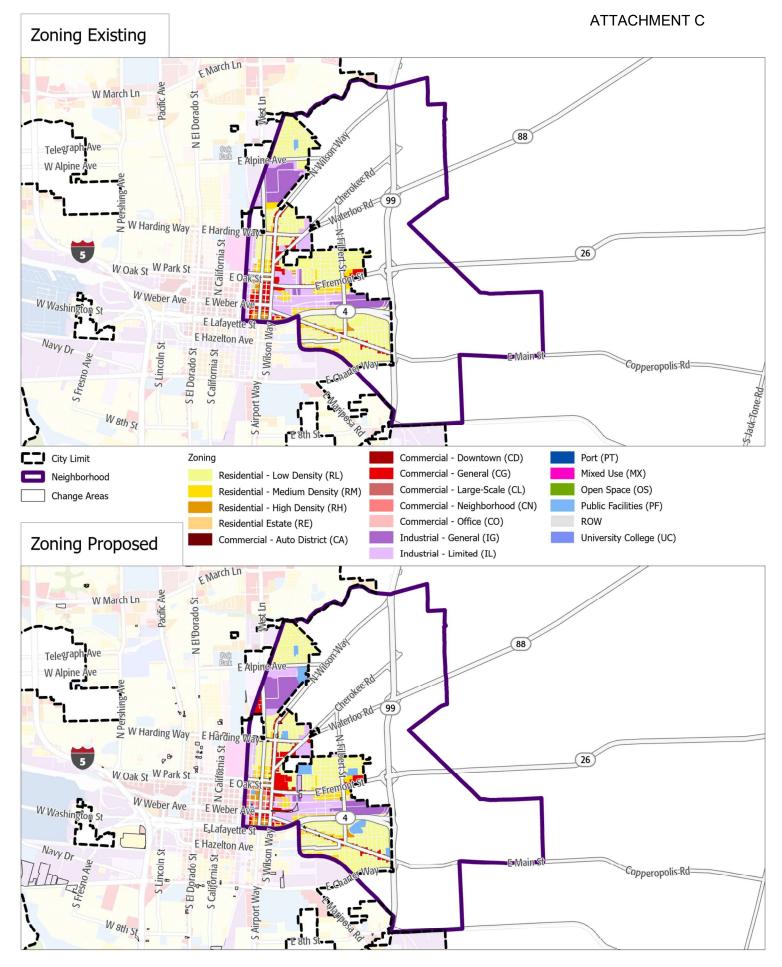

Zoning Maps with Changes (trackchange exhibit) East Stockton

Zoning Maps with Changes (trackchange exhibit) Midtown

Zoning Maps with Changes (trackchange exhibit) Downtown

Zoning Maps with Changes (trackchange exhibit) South Stockton