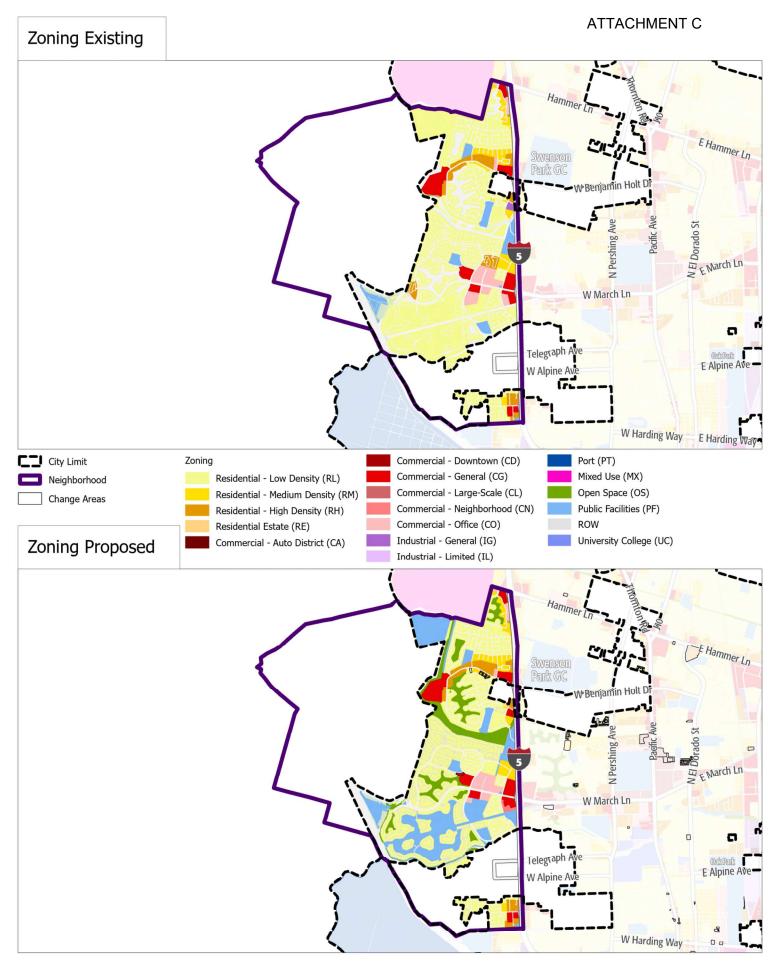

## ATTACHMENT C

Zoning Maps with Changes (trackchange exhibit) Upper Hammer Lane/ Thornton Road

0 0.5

1

Zoning Maps with Changes (trackchange exhibit) Pacific Avenue/ Lincoln Village

Zoning Maps with Changes (trackchange exhibit) Brookside/Country Club