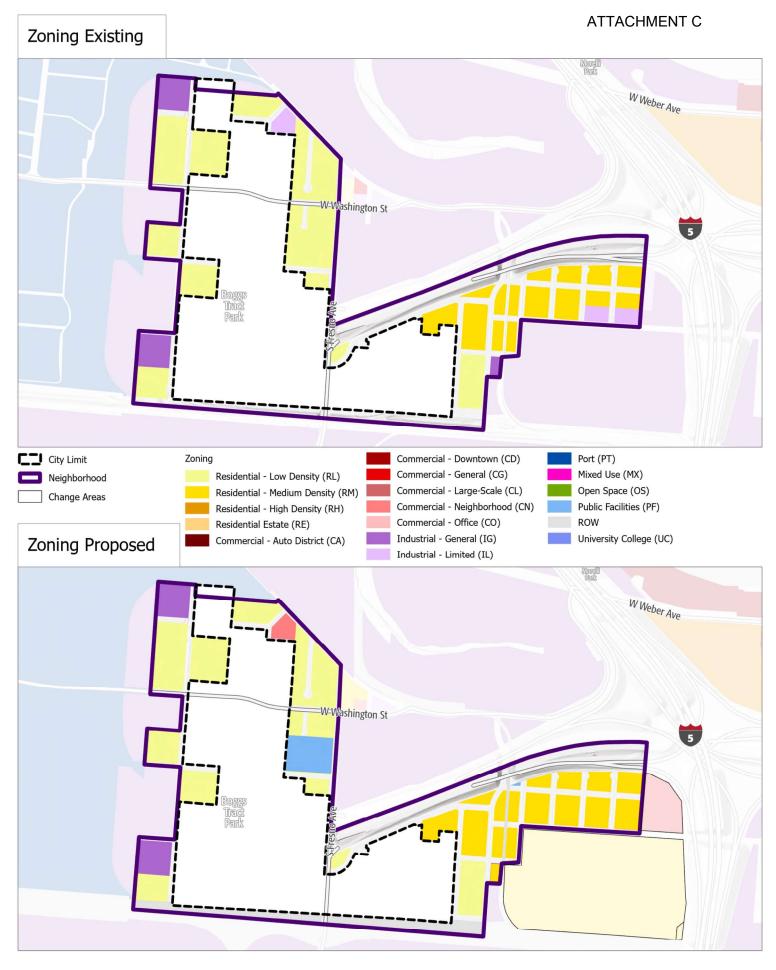

## ATTACHMENT C

Zoning Maps with Changes (trackchange exhibit) Upper Hammer Lane/ Thornton Road

0 0.5

1

Zoning Maps with Changes (trackchange exhibit) Pacific Avenue/ Lincoln Village

Zoning Maps with Changes (trackchange exhibit) Brookside/Country Club