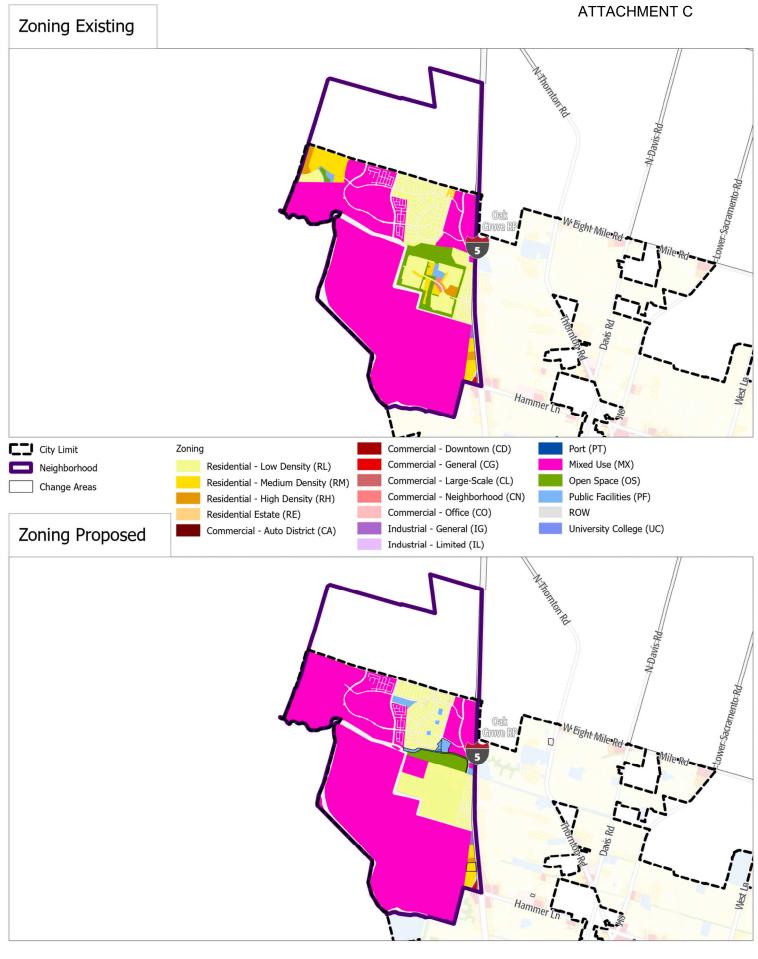

## ATTACHMENT C

Zoning Maps with Changes (trackchange exhibit) Upper Hammer Lane/ Thornton Road

0 0.5

1

Zoning Maps with Changes (trackchange exhibit) Pacific Avenue/ Lincoln Village

Zoning Maps with Changes (trackchange exhibit) Brookside/Country Club