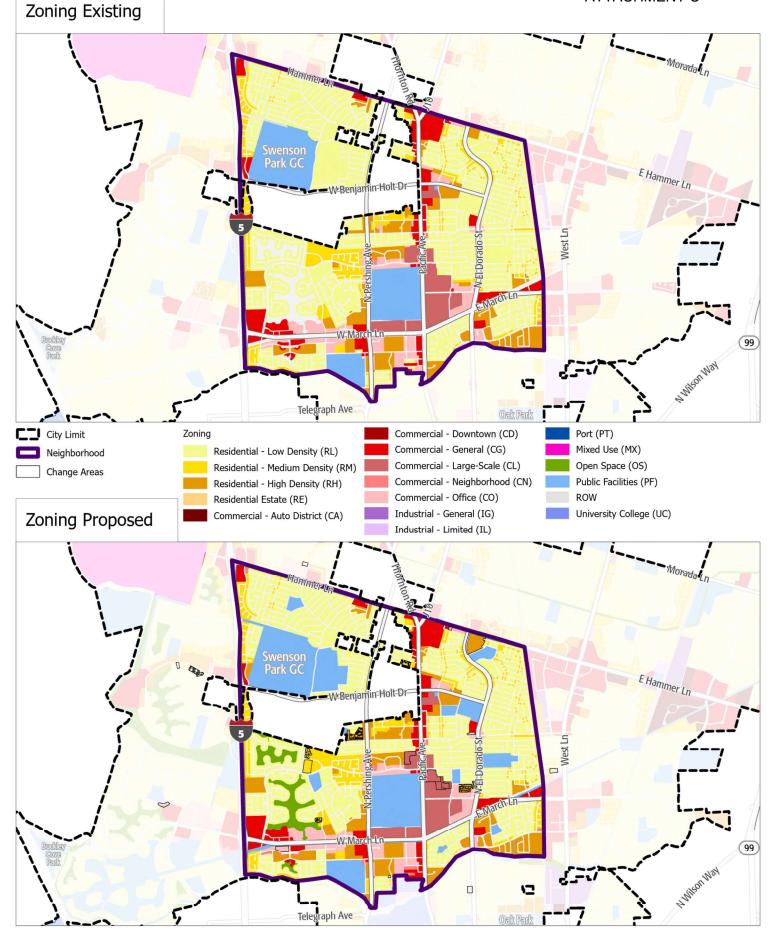

Zoning Maps with Changes (trackchange exhibit) Industrial Annex





Zoning Maps with Changes (trackchange exhibit) North Stockton Annex



0 0.5 1 Miles

Zoning Maps with Changes (trackchange exhibit) Trinity/Northwest Stockton





Zoning Maps with Changes (trackchange exhibit) Morada/ Holman Neighborhood





## ATTACHMENT C





Zoning Maps with Changes (trackchange exhibit) Upper Hammer Lane/ Thornton Road



0 0.5

1

Zoning Maps with Changes (trackchange exhibit) Pacific Avenue/ Lincoln Village





Zoning Maps with Changes (trackchange exhibit) Brookside/Country Club





Zoning Maps with Changes (trackchange exhibit) East Stockton









Zoning Maps with Changes (trackchange exhibit) Midtown









Zoning Maps with Changes (trackchange exhibit) Downtown





Zoning Maps with Changes (trackchange exhibit) South Stockton