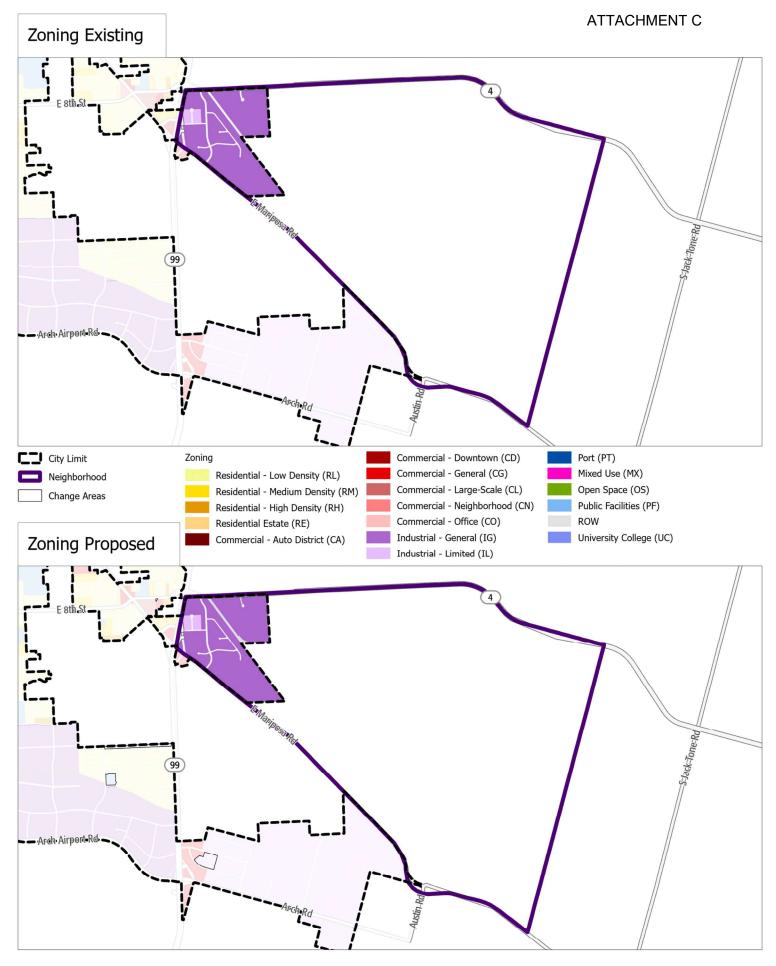

Zoning Maps with Changes (trackchange exhibit) Industrial Annex

Zoning Maps with Changes (trackchange exhibit) North Stockton Annex

0 0.5 1 Miles

Zoning Maps with Changes (trackchange exhibit) Trinity/Northwest Stockton