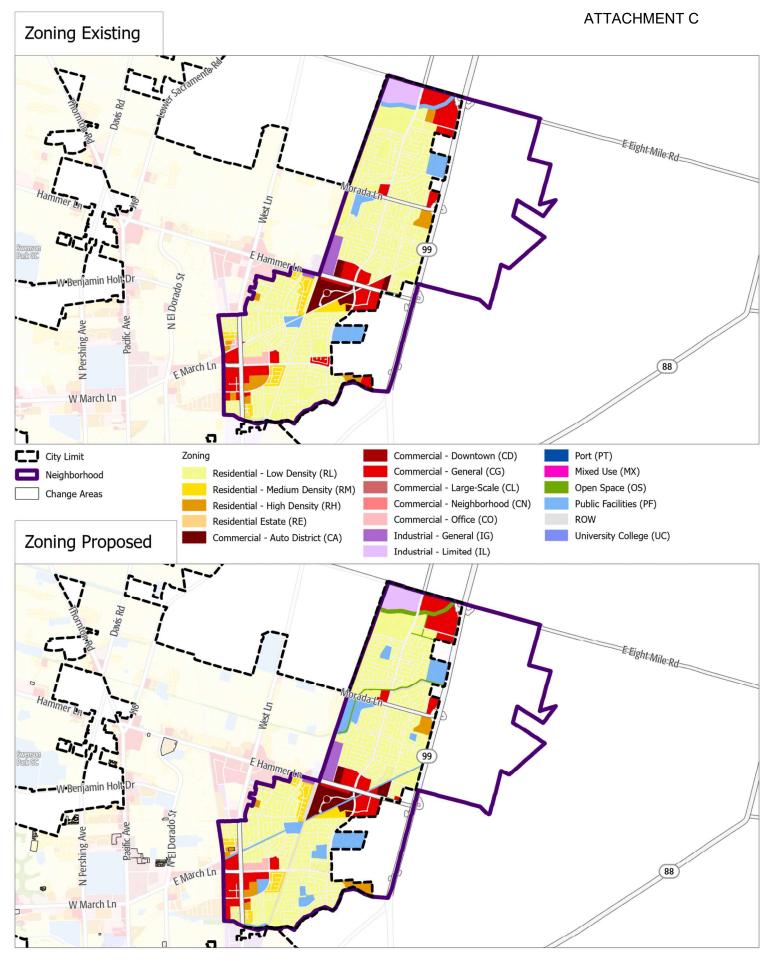

Zoning Maps with Changes (trackchange exhibit) Industrial Annex





Zoning Maps with Changes (trackchange exhibit) North Stockton Annex



0 0.5 1 Miles

Zoning Maps with Changes (trackchange exhibit) Trinity/Northwest Stockton





Zoning Maps with Changes (trackchange exhibit) Morada/ Holman Neighborhood





## ATTACHMENT C





Zoning Maps with Changes (trackchange exhibit) Upper Hammer Lane/ Thornton Road



0 0.5

1

Zoning Maps with Changes (trackchange exhibit) Pacific Avenue/ Lincoln Village





Zoning Maps with Changes (trackchange exhibit) Brookside/Country Club





Zoning Maps with Changes (trackchange exhibit) East Stockton









Zoning Maps with Changes (trackchange exhibit) Midtown









Zoning Maps with Changes (trackchange exhibit) Downtown





Zoning Maps with Changes (trackchange exhibit) South Stockton