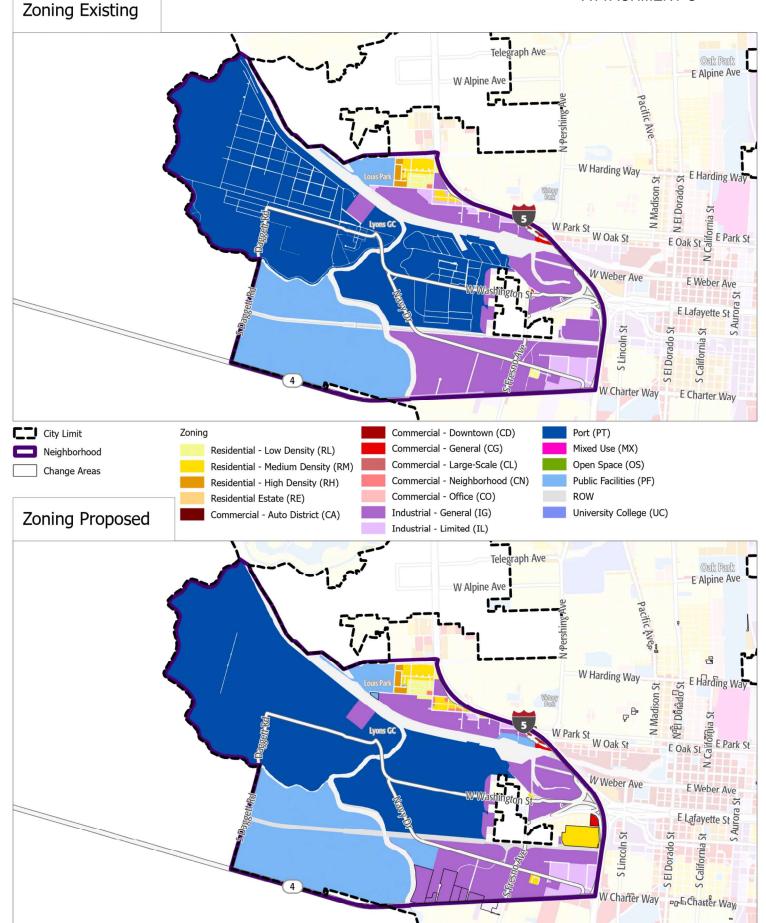

Zoning Maps with Changes (trackchange exhibit) East Stockton

Zoning Maps with Changes (trackchange exhibit) Midtown

Zoning Maps with Changes (trackchange exhibit) Downtown

Zoning Maps with Changes (trackchange exhibit) South Stockton