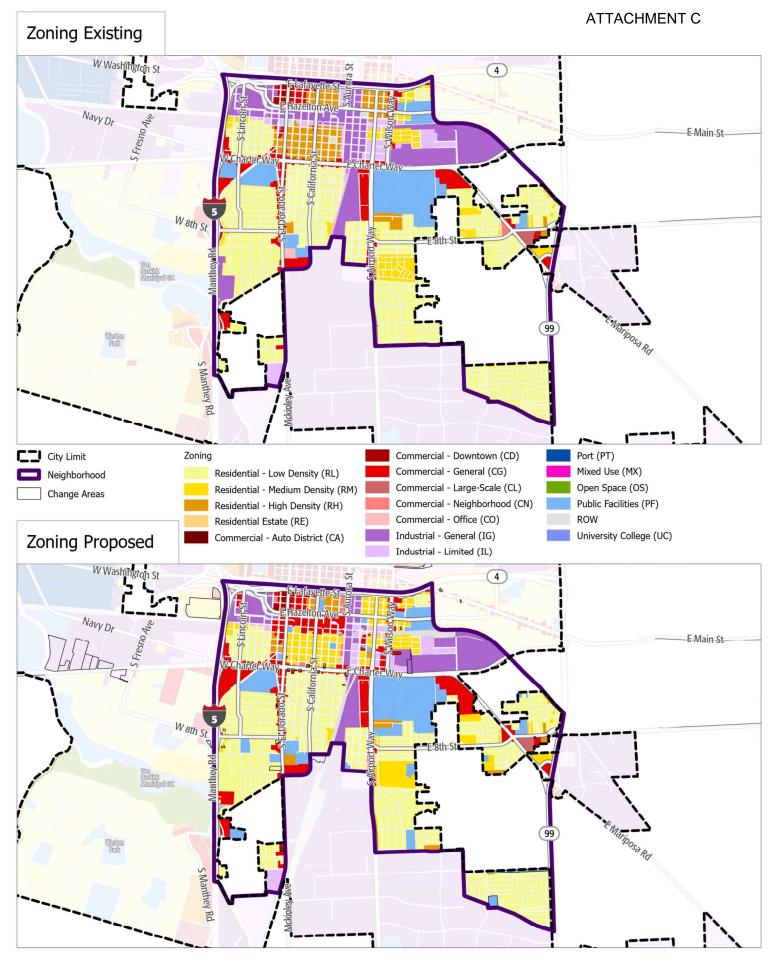

Zoning Maps with Changes (trackchange exhibit) East Stockton

Zoning Maps with Changes (trackchange exhibit) Midtown

Zoning Maps with Changes (trackchange exhibit) Downtown

Zoning Maps with Changes (trackchange exhibit) South Stockton