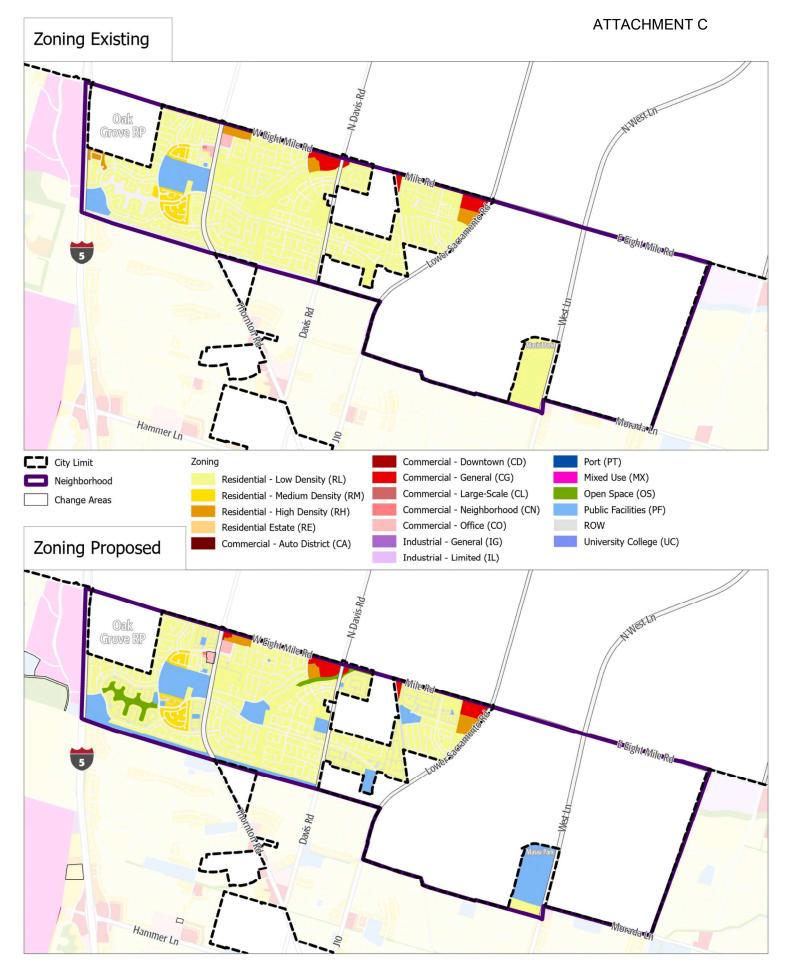

## ATTACHMENT C

Zoning Maps with Changes (trackchange exhibit) Upper Hammer Lane/ Thornton Road

0 0.5

1

Zoning Maps with Changes (trackchange exhibit) Pacific Avenue/ Lincoln Village

Zoning Maps with Changes (trackchange exhibit) Brookside/Country Club