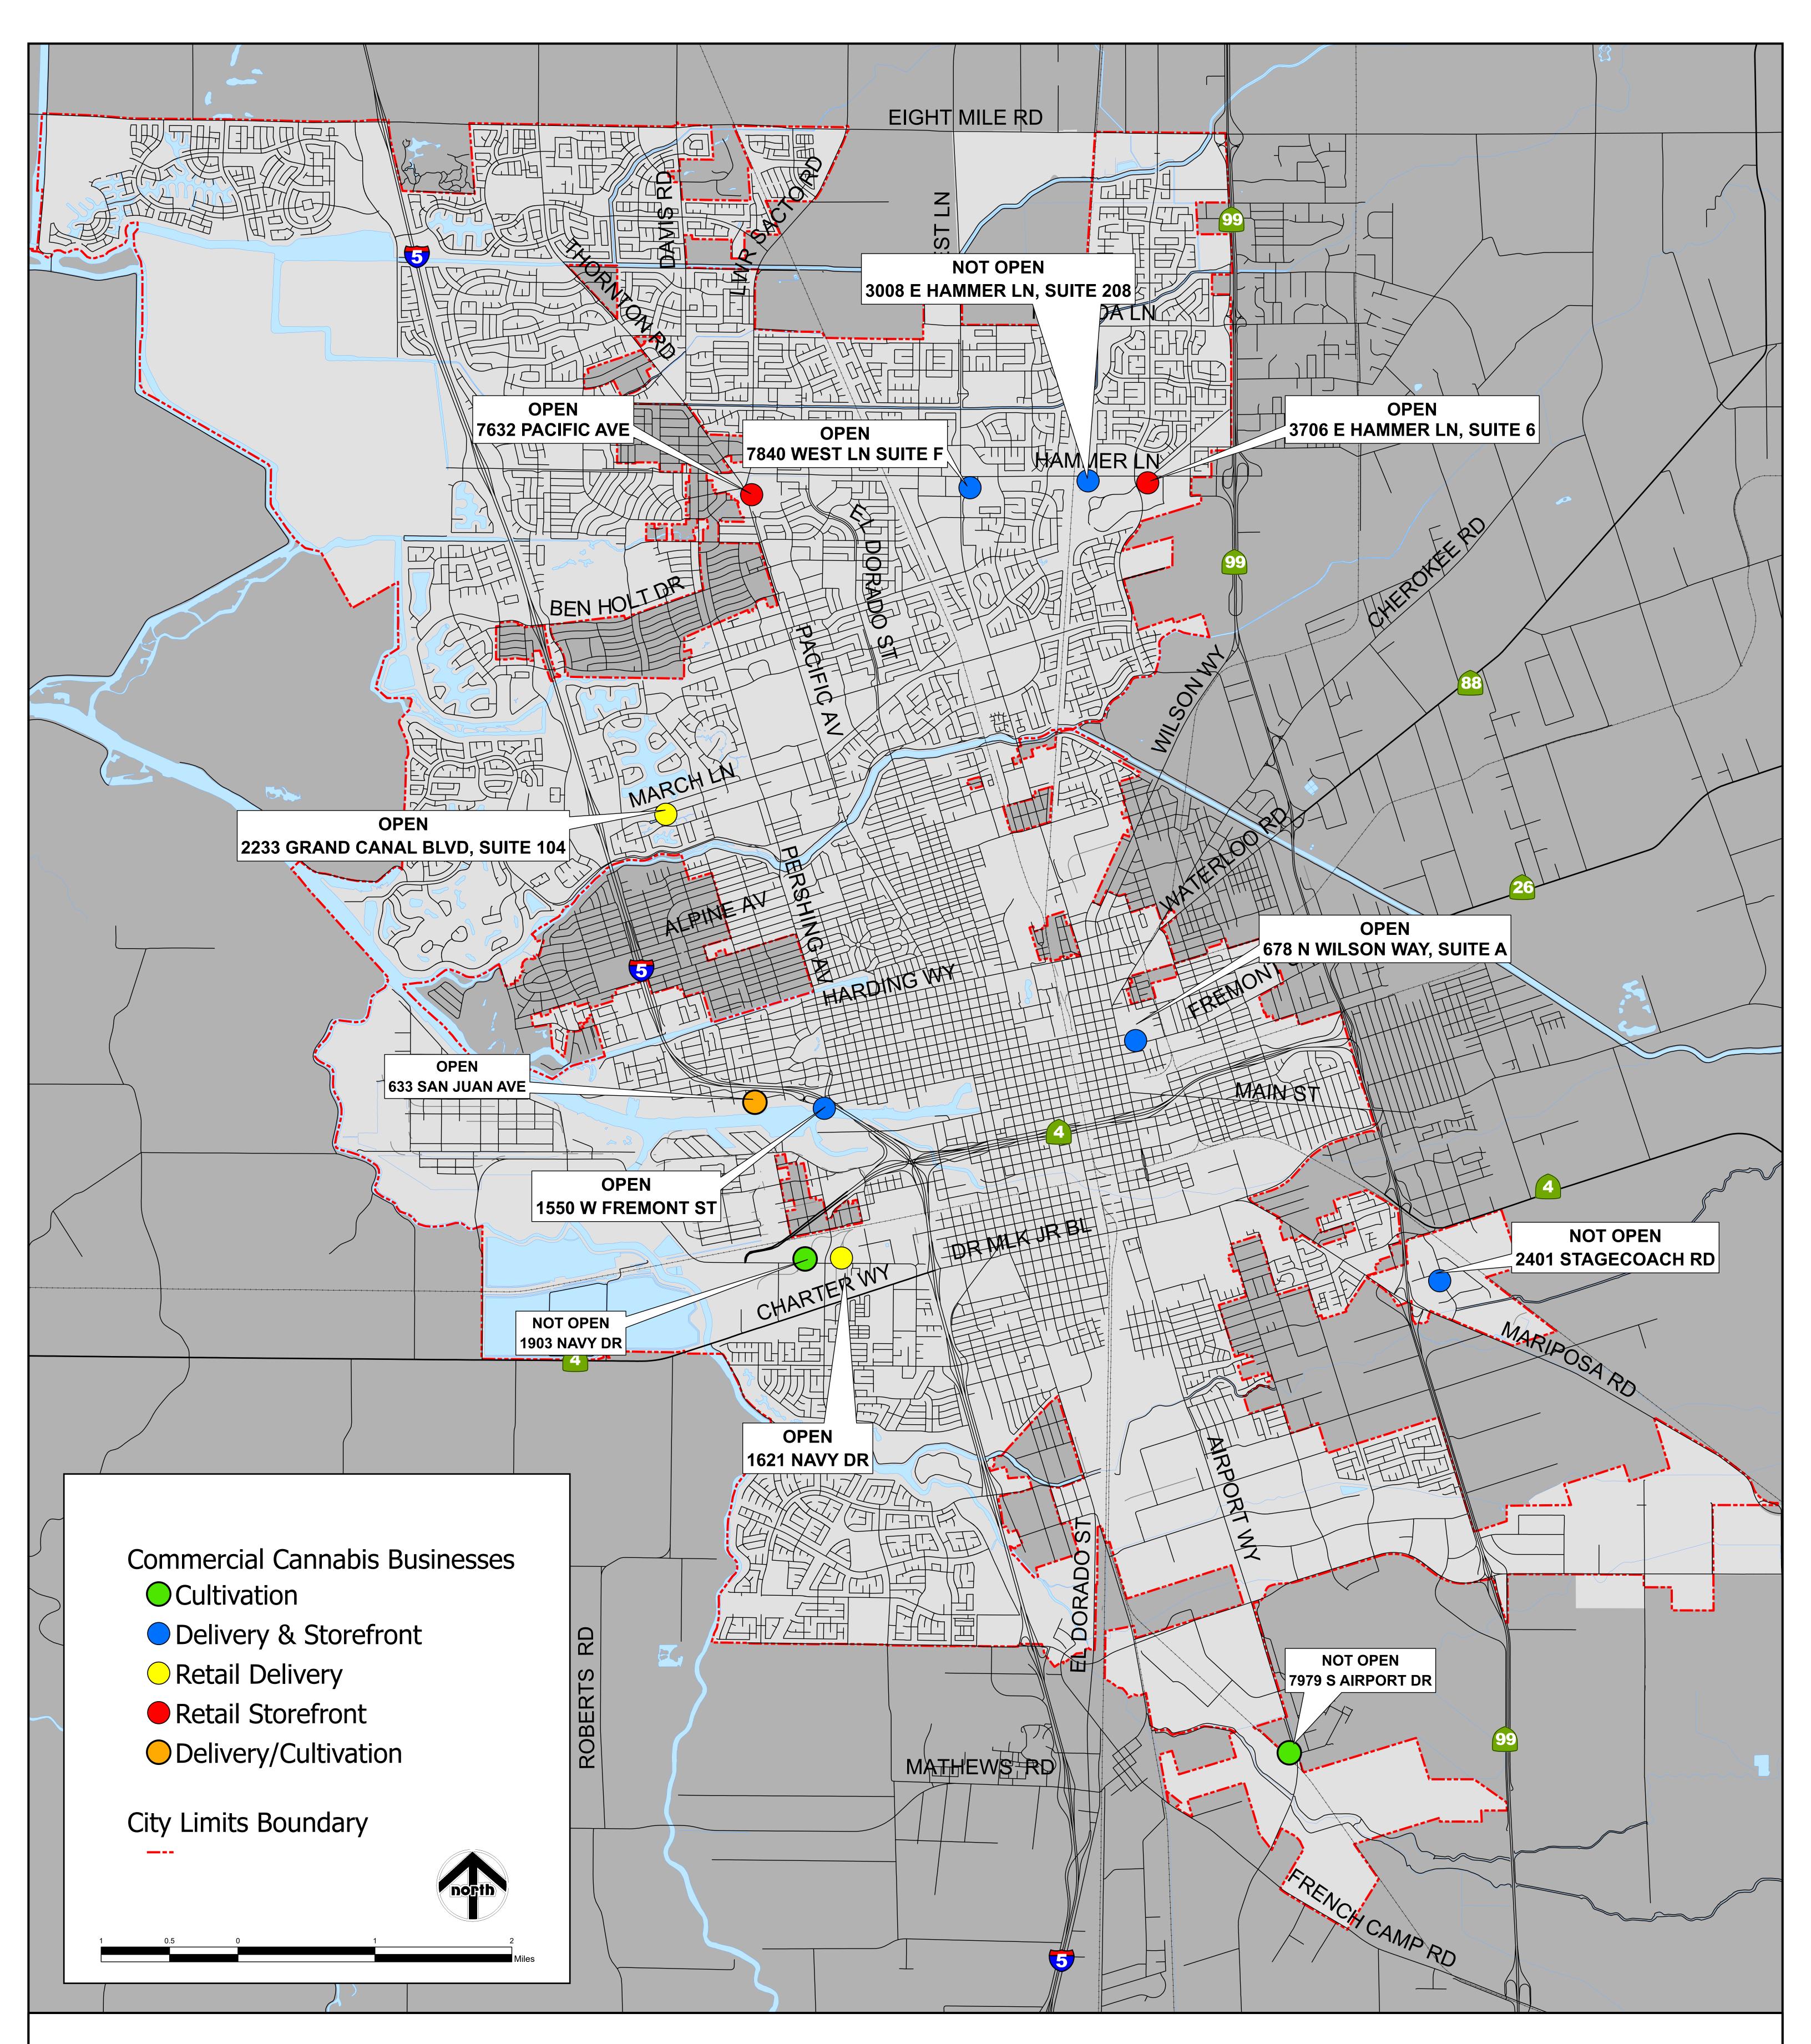

## Commercial Cannabis Business Locations

NOTE: "The Information on this map is based on the City's best available information at the time the map was prepared and is only an approximate representation of areas that may be available for the possible establishment of Commercial Cannabis Businesses. This map should only be used as a guide and does not replace the need for an applicant's due diligence as to determining if a site complies with applicable zoning and separation requirements."