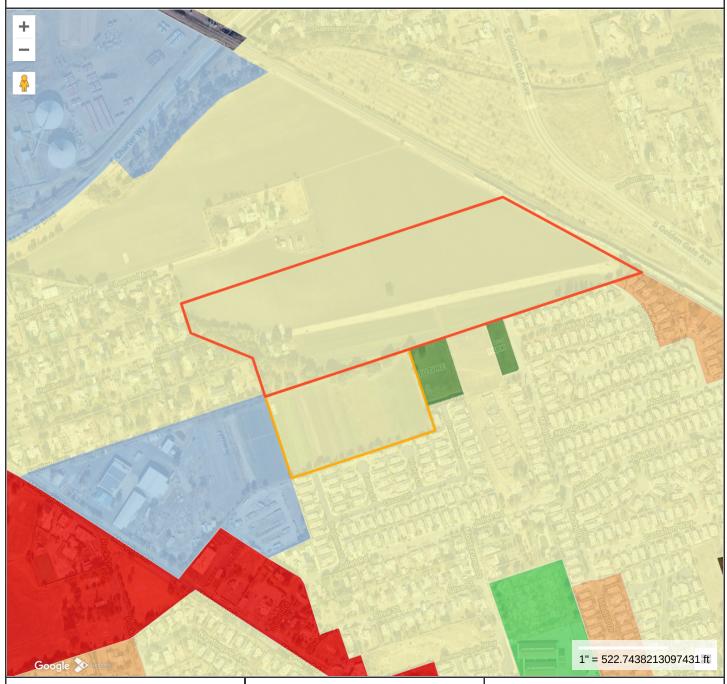

## General Plan Land Use Map

February 27, 2025

## **Property Information**

17303011-119029 Property Location 2560 HALL AV

PELOWSKI ROBERT & PELOWKSI BARBARA TR Owner

## MAP FOR REFERENCE ONLY NOT A LEGAL DOCUMENT

City of Stockton, CA makes no claims and no warranties, expressed or implied, concerning the validity or accuracy of the GIS data presented on this map.

Geometry updated 05/03/2023 Data updated 05/01/2023

Print map scale is approximate. Critical layout or measurement activities should not be done using this resource.

Map Theme Legends

Attachment B

## General Plan Map

City of Stockton GIS data