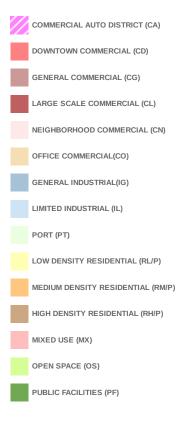

Attachment B City of Stockton, CA

## Grider Way Storage Annexation Project (Zoning Map)



## Property Information

Location Owner

Property ID 15132011-109588 1133 E JEFFERSON ST MADADY, SAMEER & BEHESHTA



MAP FOR REFERENCE ONLY NOT A LEGAL DOCUMENT

City of Stockton, CA makes no claims and no warranties, expressed or implied, concerning the validity or accuracy of the GIS data presented on this map.

Geometry updated 12/06/2021 Data updated 12/02/2021

Print map scale is approximate. Critical layout or measurement activities should not be done using this resource.

## **Map Theme Legends**

## Zoning



City of Stockton, CA Zoning Data