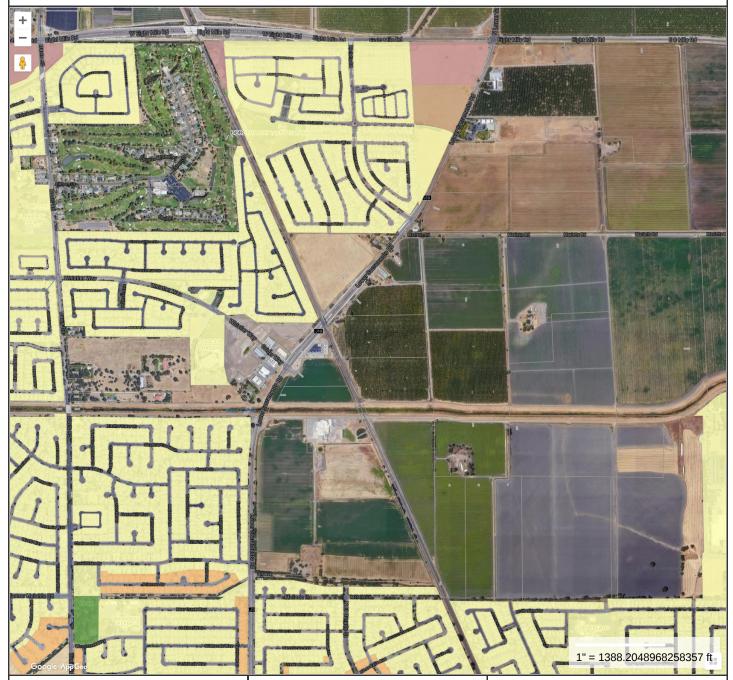

## Grider Way Storage Annexation Project (Zoning Map)

## Property Information

Location Owner

Property ID 15132011-109588 1133 E JEFFERSON ST MADADY, SAMEER & BEHESHTA

MAP FOR REFERENCE ONLY NOT A LEGAL DOCUMENT

City of Stockton, CA makes no claims and no warranties, expressed or implied, concerning the validity or accuracy of the GIS data presented on this map.

Geometry updated 12/06/2021 Data updated 12/02/2021

Print map scale is approximate. Critical layout or measurement activities should not be done using this resource.