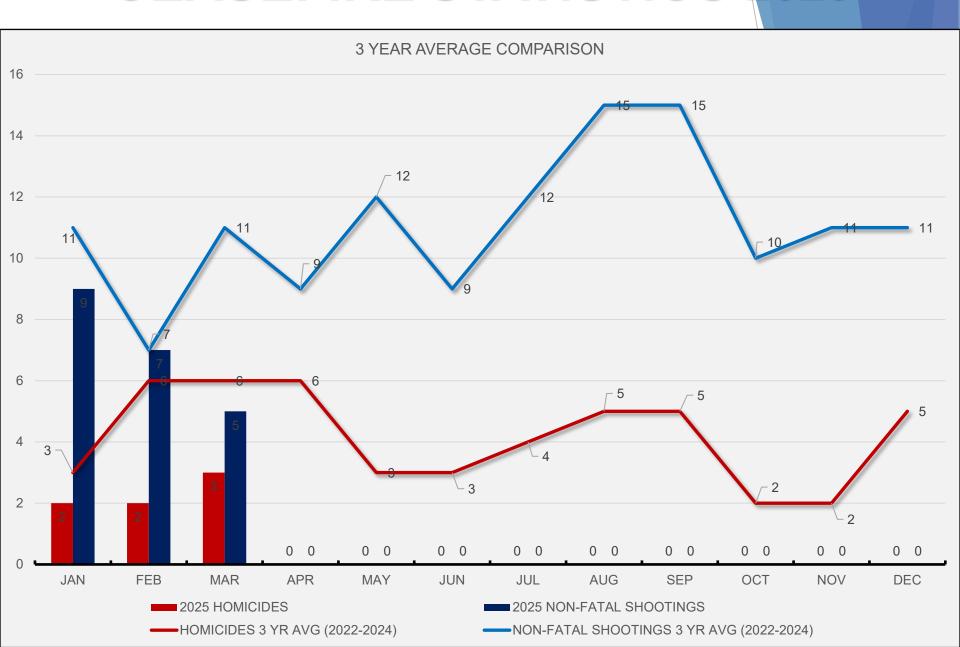

## VIOLENT CRIME Quarter 3 FY24-25

|           | HOMI | CIDES | NON-FATAL SHOOTING INCIDENTS |      |  |  |  |
|-----------|------|-------|------------------------------|------|--|--|--|
|           | 2024 | 2025  | 2024                         | 2025 |  |  |  |
| JANUARY   | 3    | 2     | 14                           | 9    |  |  |  |
| FEBRUARY  | 4    | 2     | 6                            | 7    |  |  |  |
| MARCH     | 4    | 3     | 8                            | 5    |  |  |  |
| TOTAL YTD | 11   | 7     | 28                           | 21   |  |  |  |
| % CHANGE  | -30  | 6%    | -25%                         |      |  |  |  |

### **CEASEFIRE STATISTICS 2025**

# OVERALL CRIME STATISTICS Quarter 3 FY24-25

| Year   | VC    | PC     | Overall | Homicides | Non-Fatal<br>Shooting<br>Incidents |
|--------|-------|--------|---------|-----------|------------------------------------|
| 2024   | 272   | 735    | 1007    | 11        | 28                                 |
| 2025   | 263   | 575    | 838     | 7         | 21                                 |
| Change | -3.3% | -21.8% | -16.8%  | -36%      | -25.0%                             |