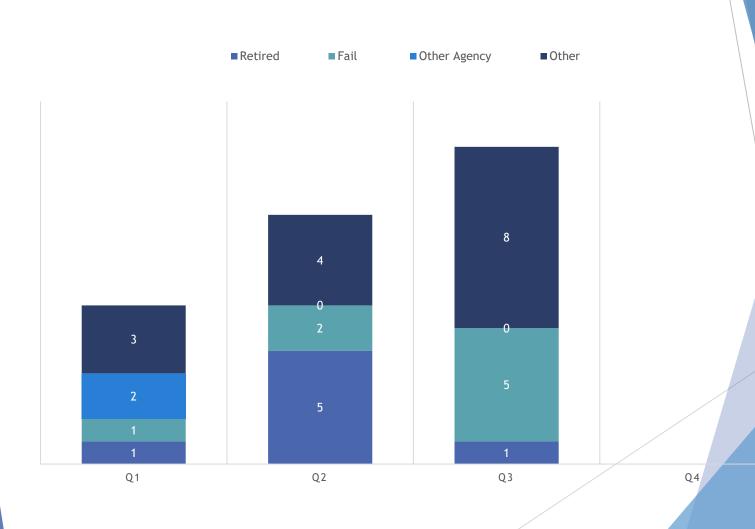

# SPD Fiscal Year 2024-25 Third Quarter Update on the Implementation of the Marshall Plan

Anabel Morris, Captain



### Neighborhood Betterment Team (NBT19) FY 2024-25 Q3

- Participated in 1 community event (Jan 2025/March 2025)
- NBT Community Meeting- Kennedy Elementary School, 630 Ponce De Leon Av, Stockton Ca 95210

| NBT 19<br>Pixie Drive              | Statistics       |                         |
|------------------------------------|------------------|-------------------------|
| 216 Citations                      | 274 Violations   | 0 Abatement             |
| 1341 Inspections<br>27 Engagements | 0 sq ft Graffiti | 6 Abandoned<br>Vehicles |





### Sworn Departures By Quarter FY 2024-2025





## VIOLENT CRIME Quarter 3 FY24-25

|           | HOMI | CIDES | NON-FATAL SHOOTING INCIDENTS |      |  |  |  |
|-----------|------|-------|------------------------------|------|--|--|--|
|           | 2024 | 2025  | 2024                         | 2025 |  |  |  |
| JANUARY   | 3    | 2     | 14                           | 9    |  |  |  |
| FEBRUARY  | 4    | 2     | 6                            | 7    |  |  |  |
| MARCH     | 4    | 3     | 8                            | 5    |  |  |  |
| TOTAL YTD | 11   | 7     | 28                           | 21   |  |  |  |
| % CHANGE  | -30  | 6%    | -25%                         |      |  |  |  |



### **CEASEFIRE STATISTICS 2025**





# OVERALL CRIME STATISTICS Quarter 3 FY24-25

| Year   | VC    | PC     | Overall | Homicides | Non-Fatal<br>S