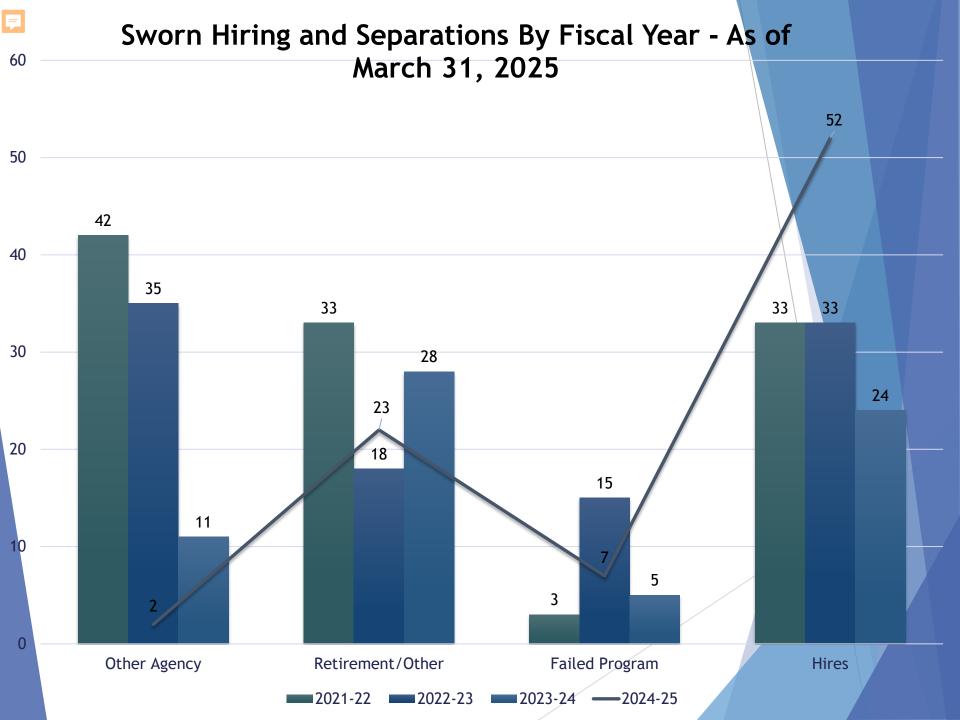

#### Recruitment

• Staffing: 380

FY '24-'25 Q2: 22 hired/ 11 separated

• FY '24-'25 Q3: 17 hired/ 14 separated

0 sworn lateraled