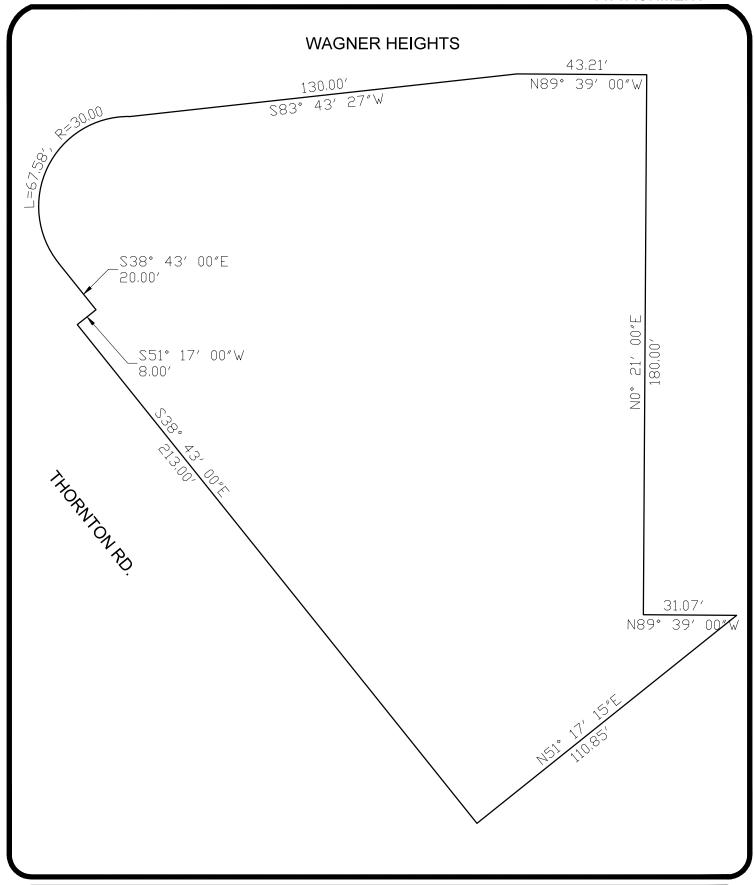

## LAND TO BE ANNEXED TO THE CITY OF STOCKTON

The land referred to is situated in the County of San Joaquin, City of Stockton, State of california, and is described as follows:

All that portion of the Southeast quarter of Section 8, Township 2 North, Range 6 East, Mount Diablo Base and Meridian, described as follows:

BEGINNING at a point on the North line of the Southeast quarter of Section 8, distant thereof North 89 degrees 42' West, 1815.98 feet from the Northeast corner of said Southeast quarter, said point being the center line of County Road, 80 feet wide along said quarter section line; thence continuing along then center line, North 89 degrees 42' West, 286.2 feet; thence South 38 degrees 43' East, 375.5 feet; thence South 89 degrees 42' East, 51.1 feet; thence North 0 degrees 18' East, 291.00 feet to the point of beginning and Lots 6 and 7 of Tract No. 52, Wagner Heights filed for record August 28, 1940 in Vol. 11 of Maps and Plats, Page 60, San Joaquin County Records.

EXCEPTING THEREFROM the interest in the 40 feet strip to the center of Thornton Road as described in Deed to the County of San Joaquin for public road purposes, recorded May 27, 1931, in Book 199, Page 334, Official Records.

ALSO EXCEPT THEREFROM the East 80 feet of Lot 6 as described in Deed to Jane E. Clemons, a widow, recorded March 6, 1953 in Book 1501, Page 283, Official Records.

ALSO EXCEPT THEREFROM that Northerly portion of Lot 7 as described in Deed to Kennard K. Rogers, et ux, recorded April 18, 1950 in Book of Official Records, Volume 1273, Page 2.

ALSO EXCEPT THEREFROM that portion described in Final Order of Condemnation, recorded August 25, 1988, Document No. 88092325, Official Records.

APN: 072-450-26

| Drawn By:      | JB           |
|----------------|--------------|
| Checked E      | Зу: ТО       |
| Scale:         | 1"=32'       |
| Job No.        | 2023016      |
| Date:          | JANUARY 2025 |
| CAD File Name: |              |