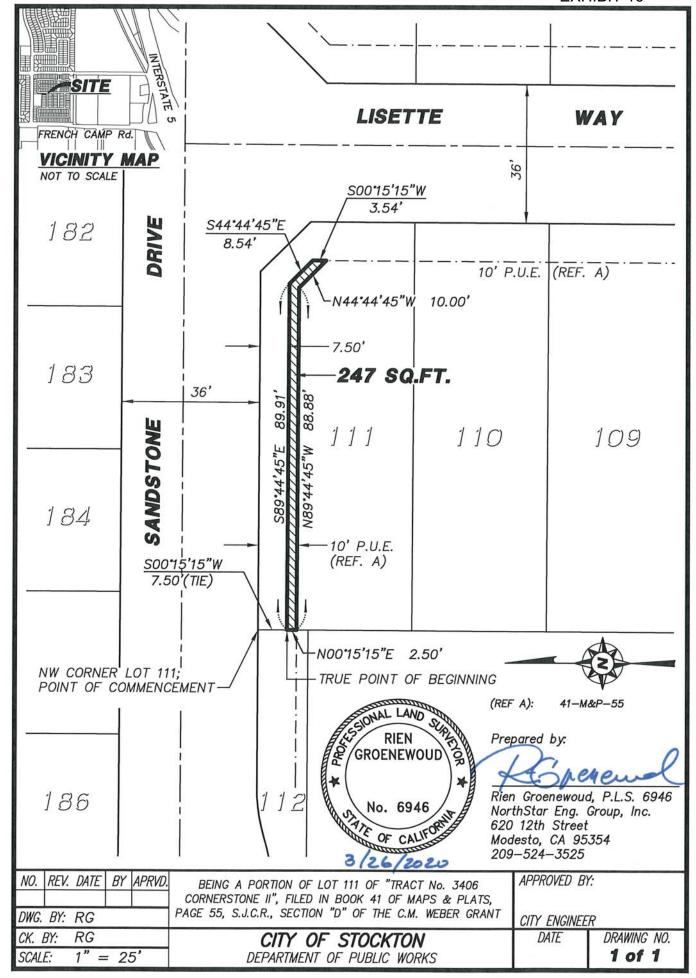

Parcel name: LOT 111

North: 2150954.34 East : 6332969.46

Line Course: S 89-44-45 E Length: 89.91

North: 2150953.94 East: 6333059.37

Line Course: S 44-44-45 E Length: 8.54

North: 2150947.88 East: 6333065.38

Line Course: S 00-15-15 W Length: 3.54

North: 2150944.34 East: 6333065.37

Line Course: N 44-44-45 W Length: 10.00

North: 2150951.44 East: 6333058.33

Line Course: N 89-44-45 W Length: 88.88

North: 2150951.84 East: 6332969.45

Line Course: N 00-15-15 E Length: 2.50

North: 2150954.34 East: 6332969.46

Perimeter: 203.36 Area: 247 sq.ft. 0.01 acres

Mapcheck Closure - (Uses listed courses, radii, and deltas)

Course: S 17-33-46 W Error Closure: 0.01

Error North: -0.008 East : -0.002

Precision 1: 20,337.00