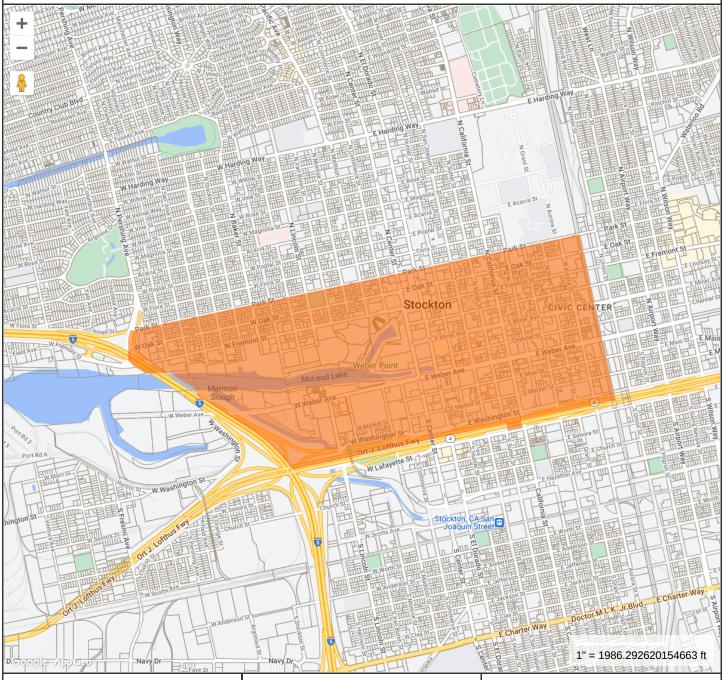

# General Plan Land Use Map

### **Property Information**

Property ID 14913018-64235 Location 530 E MARKET ST Owner GATEHOUSE MEDIA

City of Stockton, CA makes no claims and no warranties, expressed or implied, concerning the validity or accuracy of the GIS data presented on this map.

NOT A LEGAL DOCUMENT

Geometry updated 08/08/2022 Data updated 08/04/2022

Map Theme Legends

Attachment A

## General Plan Map

City of Stockton GIS data

City of Stockton, CA Attach At