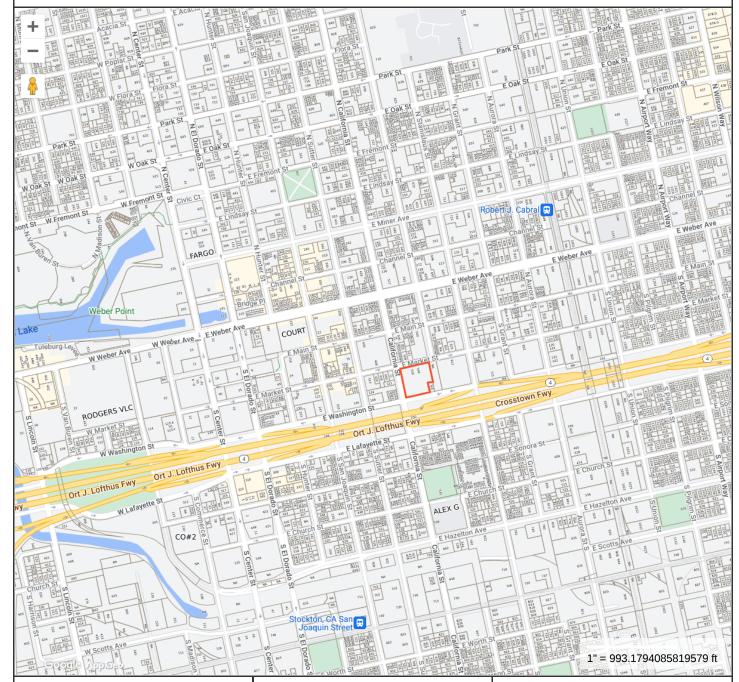

# Location Map: 530 E. Market Street

August 8, 2022

#### **Property Information**

Property ID 14913018-64235 Location 530 E MARKET ST Owner GATEHOUSE MEDIA

MAP FOR REFERENCE ONLY NOT A LEGAL DOCUMENT

City of Stockton, CA makes no claims and no warranties, expressed or implied, concerning the validity or accuracy of the GIS data presented on this map.

Geometry updated 08/08/2022 Data updated 08/04/2022

City of Stockton, CA Attach At