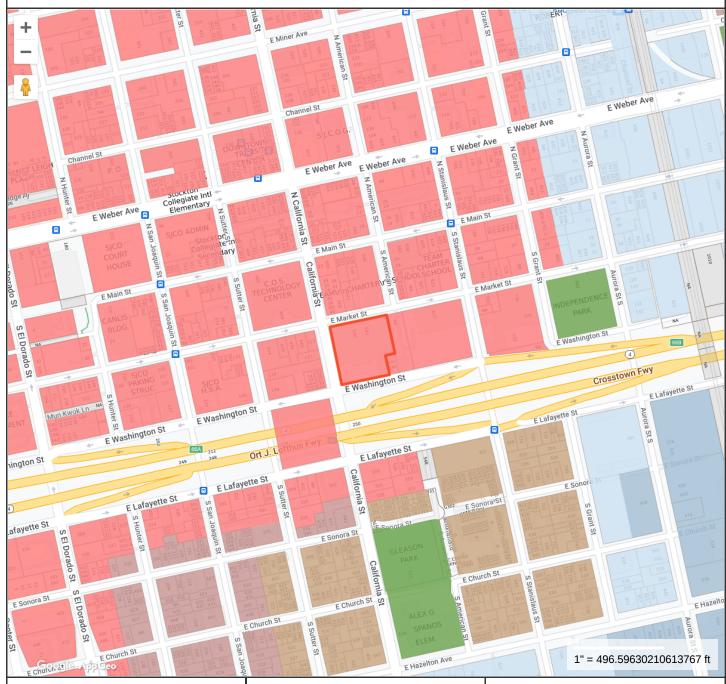

# General Plan Land Use Map

### **Property Information**

Property ID 14913018-64235 Location 530 E MARKET ST Owner GATEHOUSE MEDIA

City of Stockton, CA makes no claims and no warranties, expressed or implied, concerning the validity or accuracy of the GIS data presented on this map.

NOT A LEGAL DOCUMENT

Geometry updated 08/08/2022 Data updated 08/04/2022

Map Theme Legends

Attachment A

## General Plan Map

City of Stockton GIS data

City of Stockton, CA Attach At