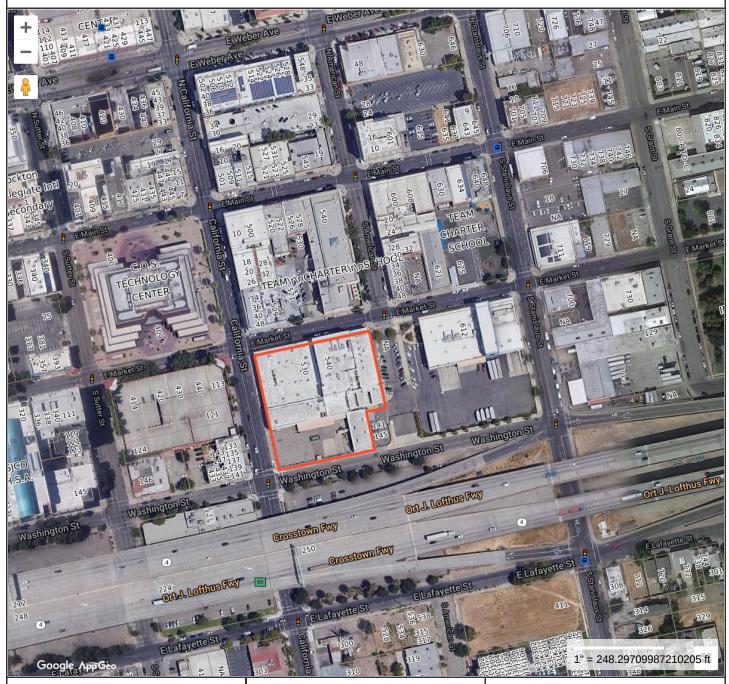

# **Aerial Map**

## Property Information

Property ID 14913018-64235 Location 530 E MARKET ST Owner GATEHOUSE MEDIA

City of Stockton, CA makes no claims and no warranties, expressed or implied, concerning the validity or accuracy of the GIS data presented on this map.

NOT A LEGAL DOCUMENT

Geometry updated 08/08/2022 Data updated 08/04/2022

City of Stockton, CA Attach