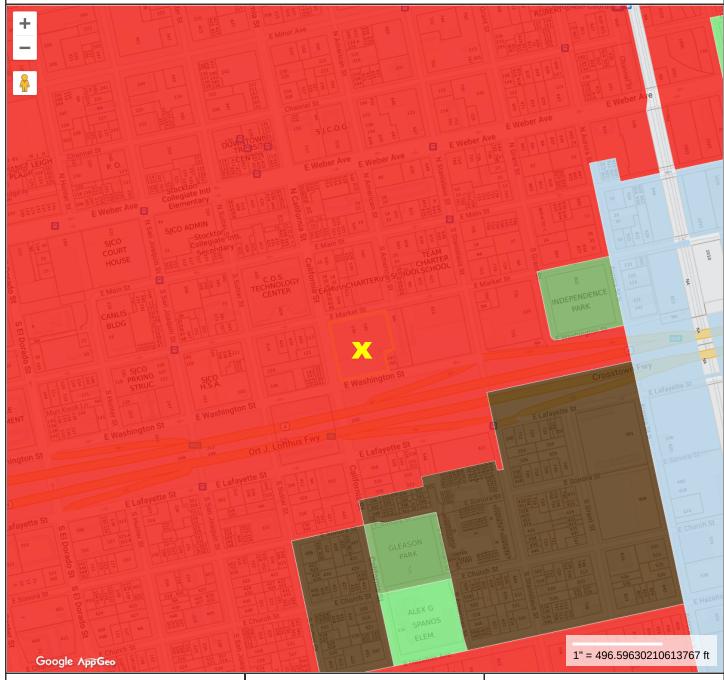

# General Plan Land Use Map

### **Property Information**

Property ID 14913018-64235 Location 530 E MARKET ST Owner GATEHOUSE MEDIA

City of Stockton, CA makes no claims and no warranties, expressed or implied, concerning the validity or accuracy of the GIS data presented on this map.

NOT A LEGAL DOCUMENT

Geometry updated 08/08/2022 Data updated 08/04/2022

Map Theme Legends

Attachment A

## General Plan Map

City of Stockton GIS data

City of Stockton, CA Attach At