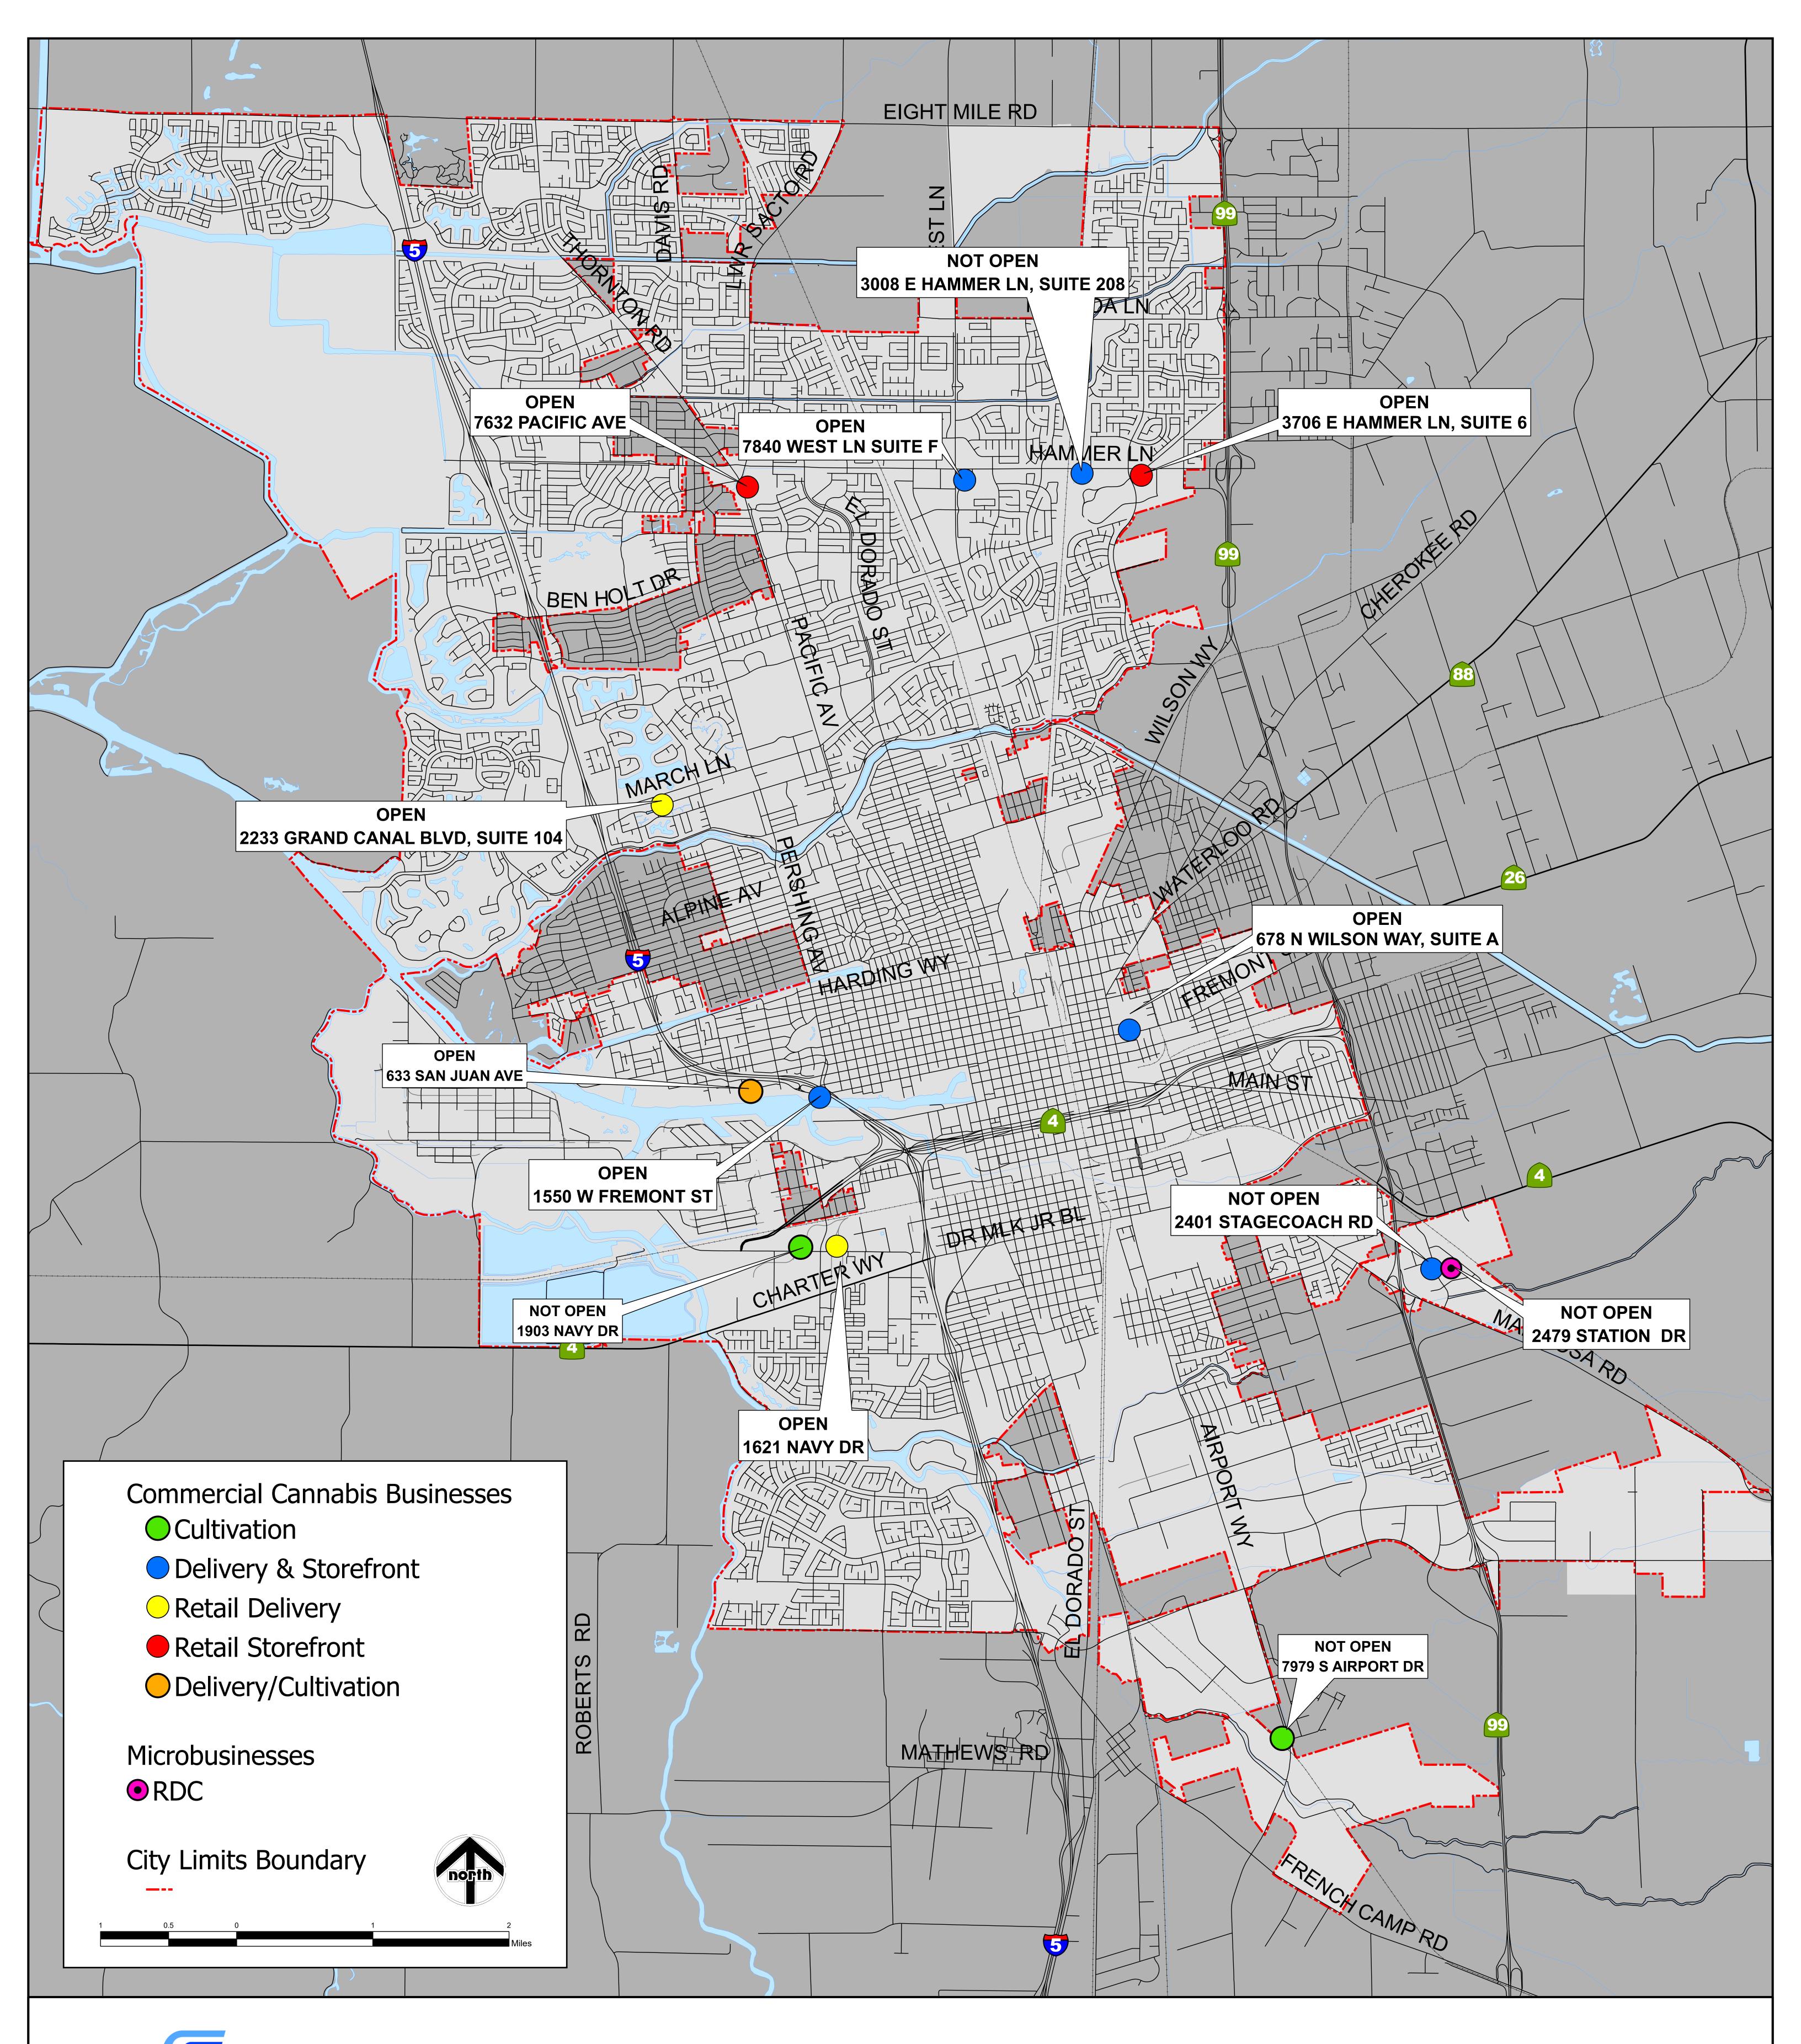

Attachment C

## **Commercial Cannabis Business Locations**

NOTE: "The Information on this map is based on the City's best available information at the time the map was prepared and is only an approximate representation of areas that may be available for the possible establishment of Commercial Cannabis Businesses. This map should only be used as a guide and does not replace the need for an applicant's due diligence as to determining if a site complies with applicable zoning and separation requirements."

The information on this map is based on the most current information available to the City of Stockton Geographic Information System Section. The information on this map is not intended to replace engineering financial, or primary records research.