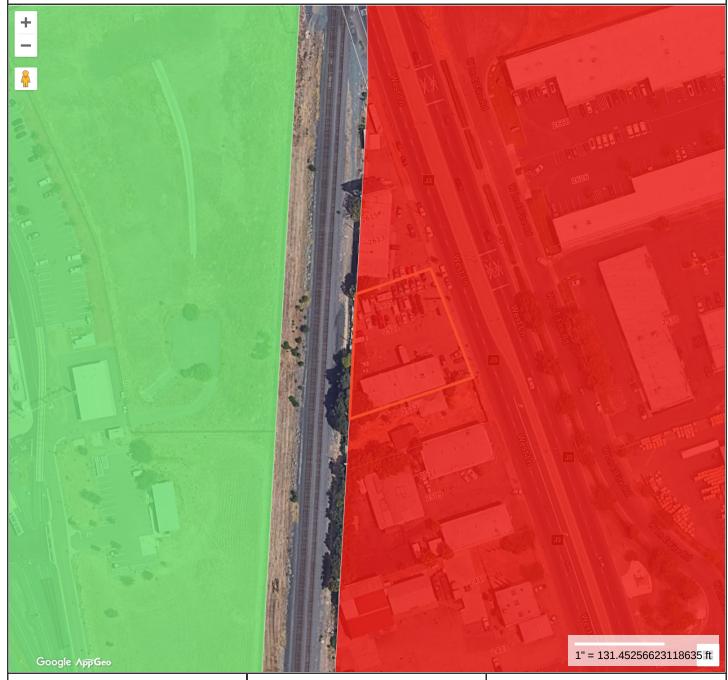

# Location Map, General Plan and Zoning Designation

### **Property Information**

Property ID 11709032-58445 Location 2521 WEST LN

Owner RODDEN, MARK D & KATHRYN A

City of Stockton, CA makes no claims and no warranties, expressed or implied, concerning the validity or accuracy of the GIS data presented on this map.

Geometry updated 03/02/2022 Data updated 02/04/2022 Print map scale is approximate. Critical layout or measurement activities should not be done using this resource.

March 15, 2022

Map Theme Legends

Attachment A

## General Plan Map

City of Stockton GIS data

City of Stockton, CA Attachment A