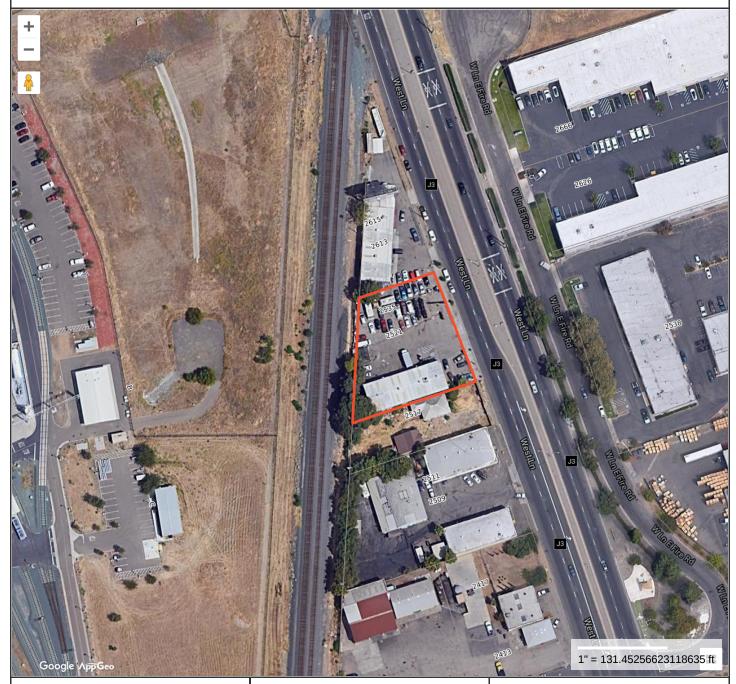

# Location Map, General Plan and Zoning Designation

### Property Information

Property ID 11709032-58445 Location 2521 WEST LN

Owner RODDEN, MARK D & KATHRYN A

City of Stockton, CA makes no claims and no warranties, expressed or implied, concerning the validity or accuracy of the GIS data presented on this map.

Geometry updated 03/02/2022 Data updated 02/04/2022 Print map scale is approximate. Critical layout or measurement activities should not be done using this resource.

March 15, 2022

City of Stockton, CA Attachment A