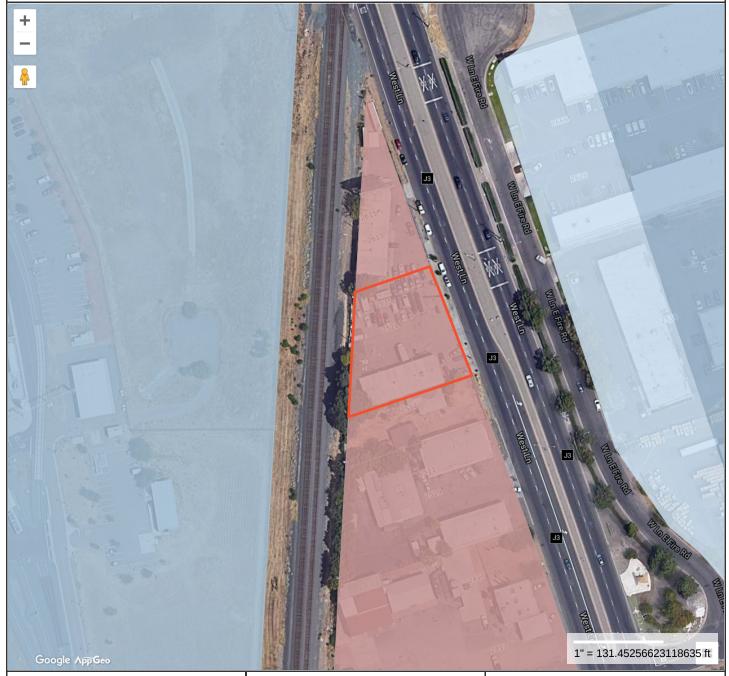

# Location Map, General Plan and Zoning Designation

### **Property Information**

Property ID 11709032-58445 Location 2521 WEST LN

Owner RODDEN, MARK D & KATHRYN A

City of Stockton, CA makes no claims and no warranties, expressed or implied, concerning the validity or accuracy of the GIS data presented on this map.

Geometry updated 03/02/2022 Data updated 02/04/2022 Print map scale is approximate. Critical layout or measurement activities should not be done using this resource.

March 15, 2022

Map Theme Legends

Attachment A

### Zoning

City of Stockton, CA Zoning Data